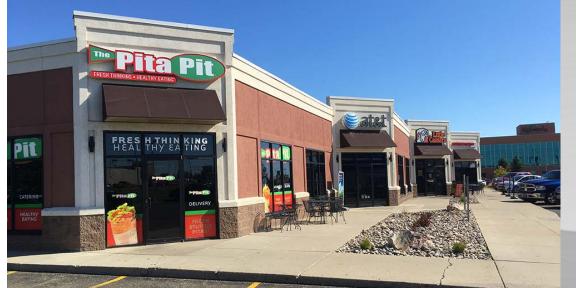

- Lease Price: \$23 psf + \$6.67 psf NNN
- > Lease Space Available: 1,806 sf
- Front Door parking & Handicap Accessibility
- High Traffic Area Corner
- Great Visibility
- > Easy Access off Century Ave & 14th St
- High Front Façade with Great Signage Opportunity on Building and Pylon Sign
- Large Surfaced Parking Lot
- > Traffic Count: 29,465 Vehicles Per Day
- > Available Nov 1, 2017