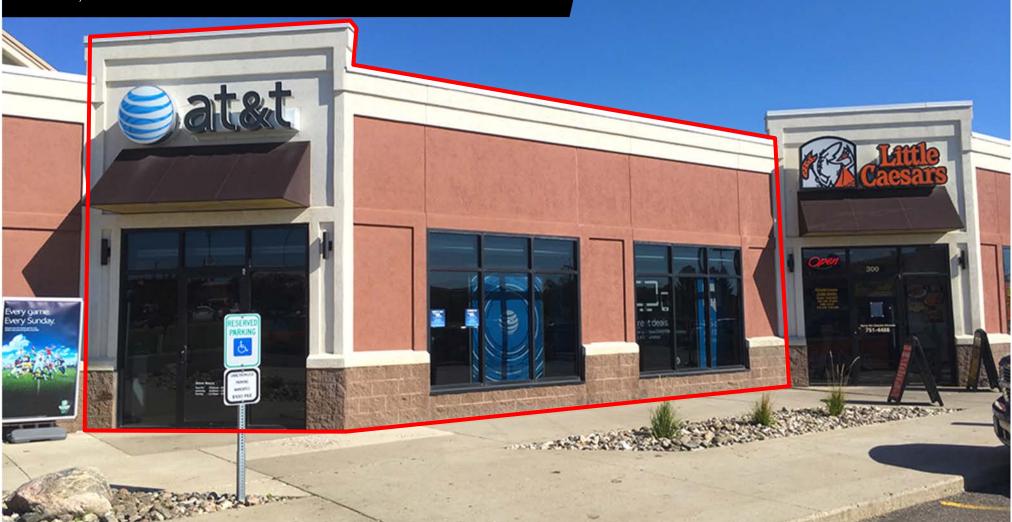

- Lease Price: \$23 psf + \$6.67 psf NNN
- > Lease Space Available: 1,806 sf
- Front Door parking & Handicap Accessibility
- High Traffic Area Corner
- Great Visibility
- > Easy Access off Century Ave & 14th St
- High Front Façade with Great Signage Opportunity on Building and Pylon Sign
- Large Surfaced Parking Lot
- > Traffic Count: 29,465 Vehicles Per Day
- > Available Nov 1, 2017