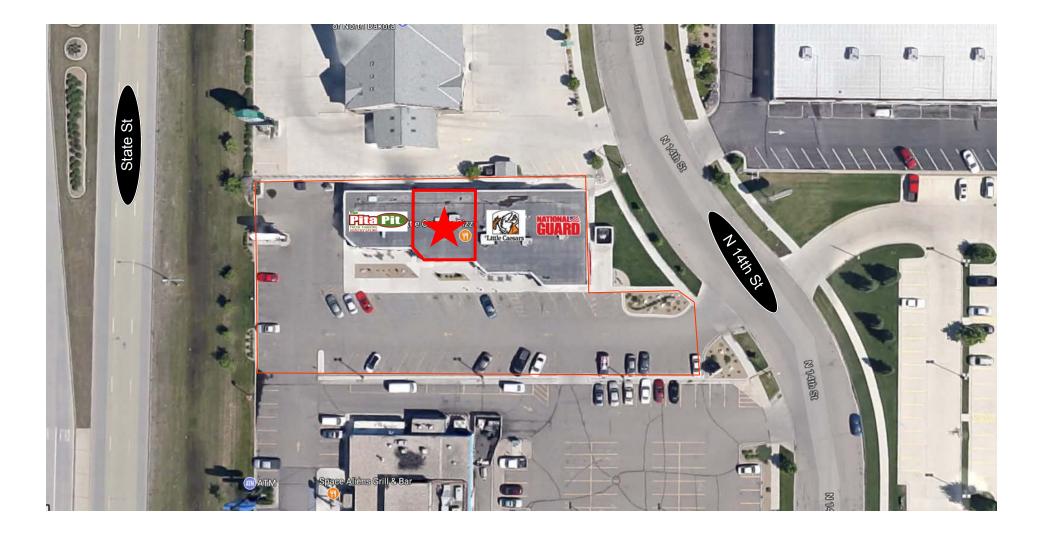

- Lease Price: \$23 psf + \$6.67 psf NNN
- > Lease Space Available: 1,806 sf
- Front Door parking & Handicap Accessibility
- High Traffic Area Corner
- Great Visibility
- > Easy Access off Century Ave & 14th St
- High Front Façade with Great Signage Opportunity on Building and Pylon Sign
- Large Surfaced Parking Lot
- > Traffic Count: 29,465 Vehicles Per Day
- > Available Nov 1, 2017