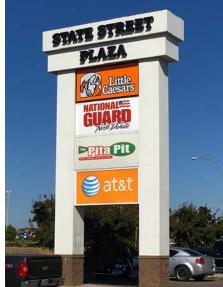

- Lease Price: \$23 psf + \$6.67 psf NNN
- > Lease Space Available: 1,806 sf
- Front Door parking & Handicap Accessibility
- High Traffic Area Corner
- Great Visibility
- > Easy Access off Century Ave & 14th St
- High Front Façade with Great Signage Opportunity on Building and Pylon Sign
- Large Surfaced Parking Lot
- > Traffic Count: 29,465 Vehicles Per Day
- > Available Nov 1, 2017