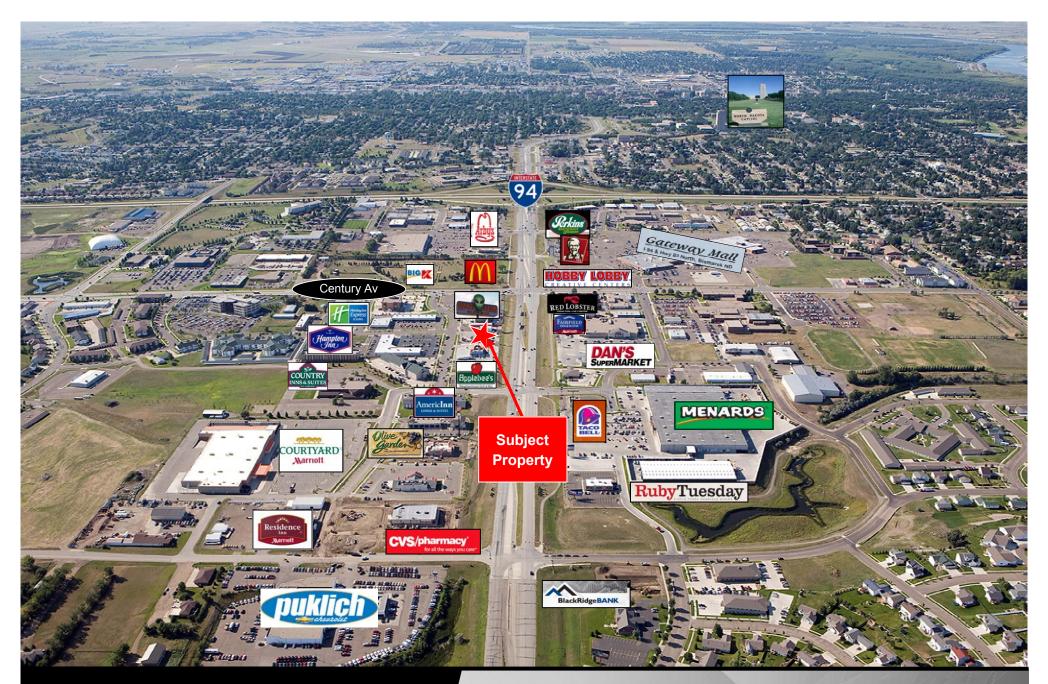

- Lease Price: \$23 psf + \$6.67 psf NNN
- > Lease Space Available: 1,806 sf
- Front Door parking & Handicap Accessibility
- High Traffic Area Corner
- Great Visibility
- > Easy Access off Century Ave & 14th St
- High Front Façade with Great Signage Opportunity on Building and Pylon Sign
- Large Surfaced Parking Lot
- > Traffic Count: 29,465 Vehicles Per Day
- > Available Nov 1, 2017