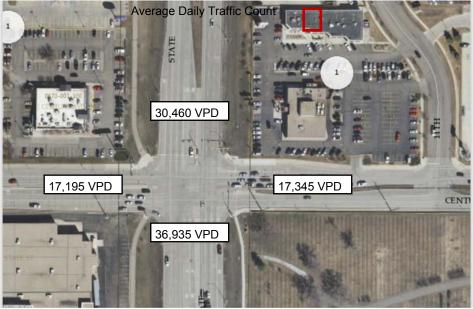

- Lease Price: \$23 psf + \$6.67 psf NNN
- > Lease Space Available: 1,806 sf
- Front Door parking & Handicap Accessibility
- High Traffic Area Corner
- Great Visibility
- > Easy Access off Century Ave & 14th St
- High Front Façade with Great Signage Opportunity on Building and Pylon Sign
- Large Surfaced Parking Lot
- > Traffic Count: 29,465 Vehicles Per Day
- > Available Nov 1, 2017