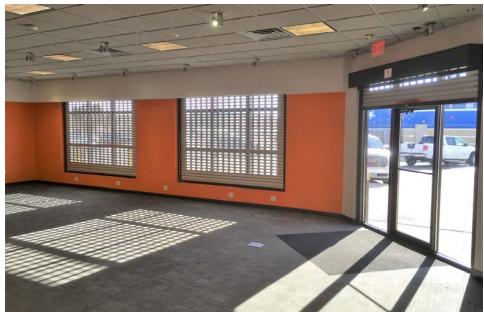

- Lease Price: \$23 psf + \$6.67 psf NNN
- > Lease Space Available: 1,806 sf
- Front Door parking & Handicap Accessibility
- High Traffic Area Corner
- Great Visibility
- > Easy Access off Century Ave & 14th St
- High Front Façade with Great Signage Opportunity on Building and Pylon Sign
- Large Surfaced Parking Lot
- > Traffic Count: 29,465 Vehicles Per Day
- > Available Nov 1, 2017