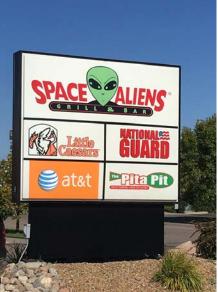

- Lease Price: \$23 psf + \$6.67 psf NNN
- > Lease Space Available: 1,806 sf
- Front Door parking & Handicap Accessibility
- High Traffic Area Corner
- Great Visibility
- > Easy Access off Century Ave & 14th St
- High Front Façade with Great Signage Opportunity on Building and Pylon Sign
- Large Surfaced Parking Lot
- > Traffic Count: 29,465 Vehicles Per Day
- > Available Nov 1, 2017