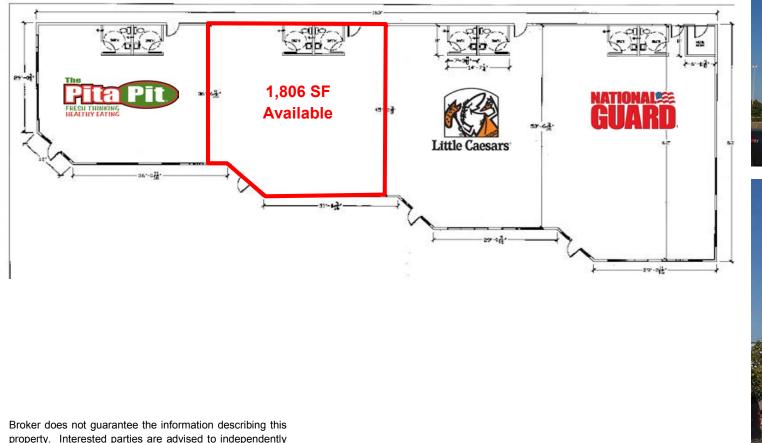

- Lease Price: \$23 psf + \$6.67 psf NNN
- > Lease Space Available: 1,806 sf
- Front Door parking & Handicap Accessibility
- High Traffic Area Corner
- Great Visibility
- > Easy Access off Century Ave & 14th St
- High Front Façade with Great Signage Opportunity on Building and Pylon Sign
- Large Surfaced Parking Lot
- > Traffic Count: 29,465 Vehicles Per Day
- > Available Nov 1, 2017

#### **State Street Plaza**

Broker does not guarantee the information describing this property. Interested parties are advised to independently verify the information through personal inspectors or with appropriate professionals.