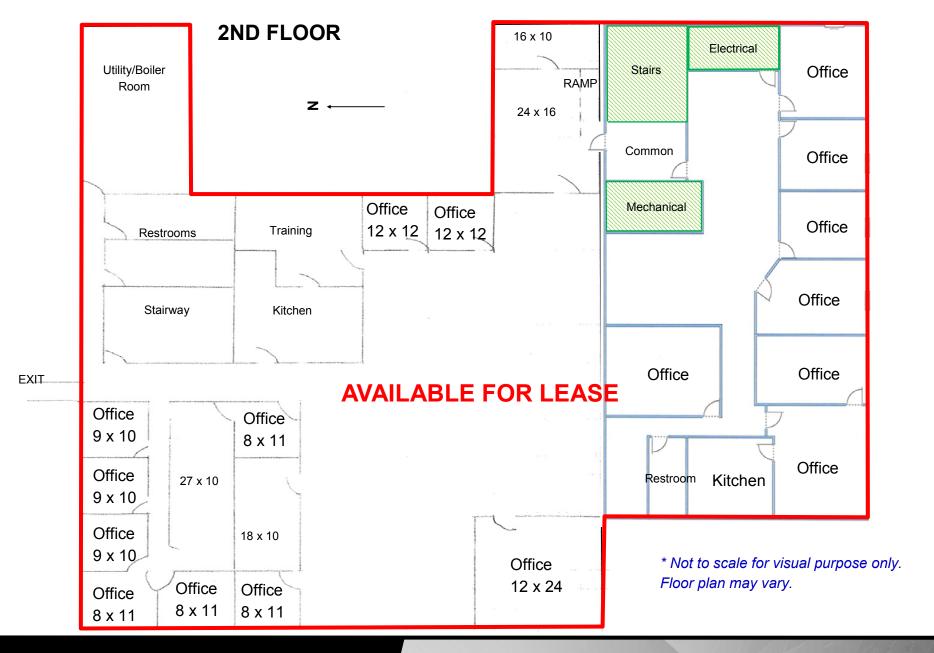

## **Investment Property**

Financials and rent roll are available upon request to Qualified Buyer

- > Sale Price: \$1,975,000
- Building Size: 43,416 SF; Lot Size: 90,000 SF
- Built in 1959 with several updates
  - 70% of building remodeled in 1998
  - New windows installed in 1998
  - 3 New boilers installed December 2015
  - New flat roof installed December 2015
  - New "Brain Box" to monitor the HVAC System installed
     March 2017-monitored remotely by Energy Tech Systems
  - New carpet on 2nd floor, new flooring & paint
  - -Electrical ampere installed 1600 amps
  - Fiber optic installed
- > Zoned CG Commercial
- Elevator, Restrooms, Kitchens
- > 2 Garages w/ Overhead Door
- Large Surfaced Parking Lot
- PID#: 0105-044-001 / Taxes: \$28,112
- ➤ Specials: \$4,924 Installment; \$18,375 Balance
- Building currently has 52.2% of tenant occupancy
- Current space on the Market: 9,875 sf