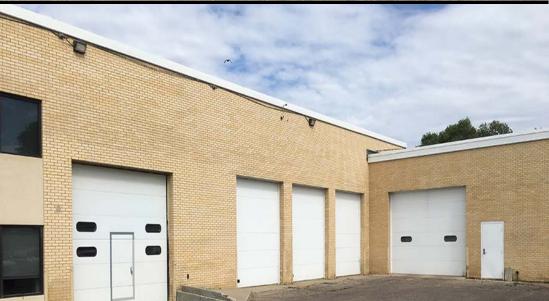

## **Investment Property**

Financials and rent roll are available upon request to Qualified Buyer

- > Sale Price: \$1,975,000
- Building Size: 43,416 SF; Lot Size: 90,000 SF
- Built in 1959 with several updates
  - 70% of building remodeled in 1998
  - New windows installed in 1998
  - 3 New boilers installed December 2015
  - New flat roof installed December 2015
  - New "Brain Box" to monitor the HVAC System installed
     March 2017-monitored remotely by Energy Tech Systems
  - New carpet on 2nd floor, new flooring & paint
  - -Electrical ampere installed 1600 amps
  - Fiber optic installed
- > Zoned CG Commercial
- Elevator, Restrooms, Kitchens
- > 2 Garages w/ Overhead Door
- Large Surfaced Parking Lot
- PID#: 0105-044-001 / Taxes: \$28,112
- ➤ Specials: \$4,924 Installment; \$18,375 Balance
- Building currently has 52.2% of tenant occupancy
- Current space on the Market: 9,875 sf