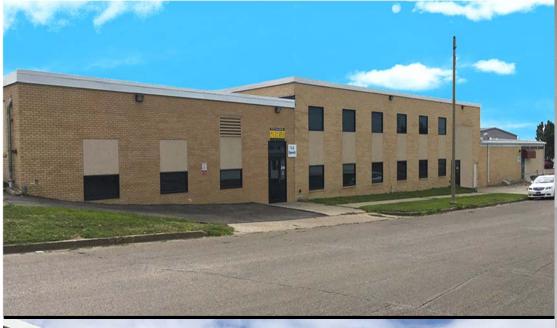

## **Investment Property**

Financials and rent roll are available upon request to Qualified Buyer

- > Sale Price: \$1,975,000
- Building Size: 43,416 SF; Lot Size: 90,000 SF
- Built in 1959 with several updates
  - 70% of building remodeled in 1998
  - New windows installed in 1998
  - 3 New boilers installed December 2015
  - New flat roof installed December 2015
  - New "Brain Box" to monitor the HVAC System installed
     March 2017-monitored remotely by Energy Tech Systems
  - New carpet on 2nd floor, new flooring & paint
  - -Electrical ampere installed 1600 amps
  - Fiber optic installed
- > Zoned CG Commercial
- Elevator, Restrooms, Kitchens
- > 2 Garages w/ Overhead Door
- Large Surfaced Parking Lot
- PID#: 0105-044-001 / Taxes: \$28,112
- ➤ Specials: \$4,924 Installment; \$18,375 Balance
- Building currently has 52.2% of tenant occupancy
- Current space on the Market: 9,875 sf