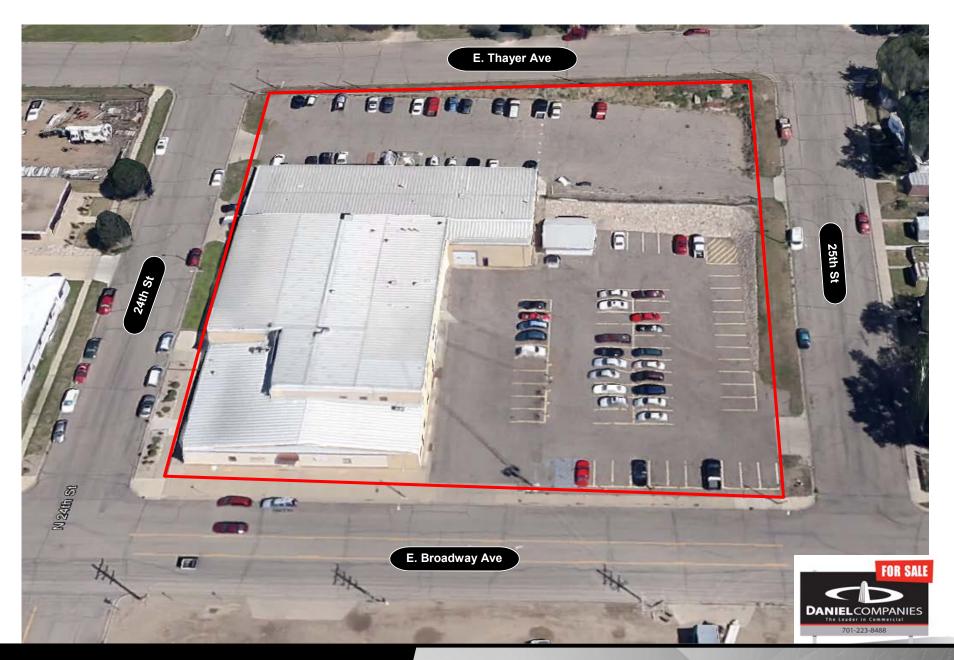

## **Investment Property**

Financials and rent roll are available upon request to Qualified Buyer

- > Sale Price: \$1,975,000
- Building Size: 43,416 SF; Lot Size: 90,000 SF
- Built in 1959 with several updates
  - 70% of building remodeled in 1998
  - New windows installed in 1998
  - 3 New boilers installed December 2015
  - New flat roof installed December 2015
  - New "Brain Box" to monitor the HVAC System installed
     March 2017-monitored remotely by Energy Tech Systems
  - New carpet on 2nd floor, new flooring & paint
  - -Electrical ampere installed 1600 amps
  - Fiber optic installed
- > Zoned CG Commercial
- Elevator, Restrooms, Kitchens
- > 2 Garages w/ Overhead Door
- Large Surfaced Parking Lot
- PID#: 0105-044-001 / Taxes: \$28,112
- ➤ Specials: \$4,924 Installment; \$18,375 Balance
- Building currently has 52.2% of tenant occupancy
- Current space on the Market: 9,875 sf