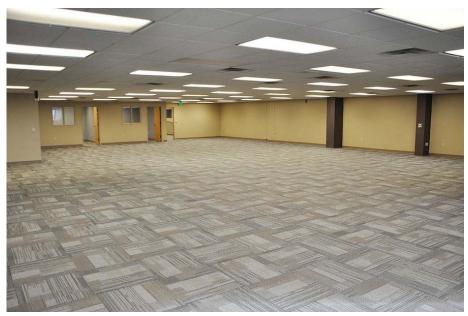

## **Investment Property**

Financials and rent roll are available upon request to Qualified Buyer

- > Sale Price: \$1,975,000
- Building Size: 43,416 SF; Lot Size: 90,000 SF
- Built in 1959 with several updates
  - 70% of building remodeled in 1998
  - New windows installed in 1998
  - 3 New boilers installed December 2015
  - New flat roof installed December 2015
  - New "Brain Box" to monitor the HVAC System installed
     March 2017-monitored remotely by Energy Tech Systems
  - New carpet on 2nd floor, new flooring & paint
  - -Electrical ampere installed 1600 amps
  - Fiber optic installed
- > Zoned CG Commercial
- Elevator, Restrooms, Kitchens
- > 2 Garages w/ Overhead Door
- Large Surfaced Parking Lot
- PID#: 0105-044-001 / Taxes: \$28,112
- ➤ Specials: \$4,924 Installment; \$18,375 Balance
- Building currently has 52.2% of tenant occupancy
- Current space on the Market: 9,875 sf