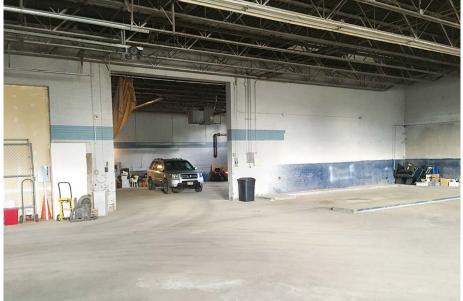

## **Investment Property**

Financials and rent roll are available upon request to Qualified Buyer

- > Sale Price: \$1,975,000
- Building Size: 43,416 SF; Lot Size: 90,000 SF
- Built in 1959 with several updates
  - 70% of building remodeled in 1998
  - New windows installed in 1998
  - 3 New boilers installed December 2015
  - New flat roof installed December 2015
  - New "Brain Box" to monitor the HVAC System installed
     March 2017-monitored remotely by Energy Tech Systems
  - New carpet on 2nd floor, new flooring & paint
  - -Electrical ampere installed 1600 amps
  - Fiber optic installed
- > Zoned CG Commercial
- Elevator, Restrooms, Kitchens
- > 2 Garages w/ Overhead Door
- Large Surfaced Parking Lot
- PID#: 0105-044-001 / Taxes: \$28,112
- ➤ Specials: \$4,924 Installment; \$18,375 Balance
- Building currently has 52.2% of tenant occupancy
- Current space on the Market: 9,875 sf