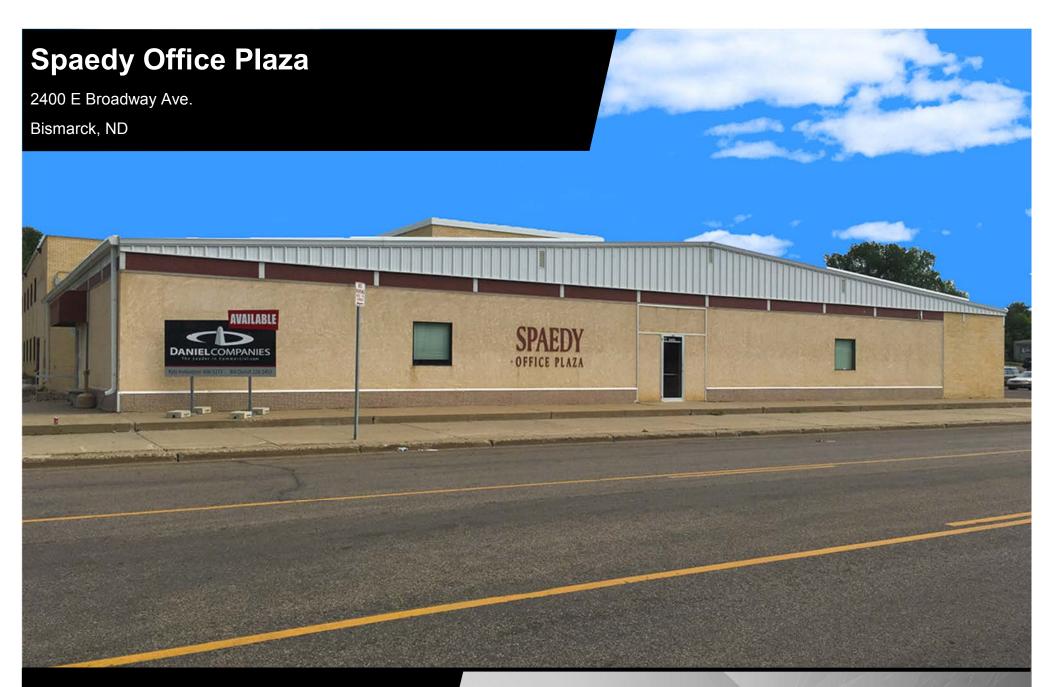

## **Investment Property**

Financials and rent roll are available upon request to Qualified Buyer

- > Sale Price: \$1,975,000
- Building Size: 43,416 SF; Lot Size: 90,000 SF
- Built in 1959 with several updates
  - 70% of building remodeled in 1998
  - New windows installed in 1998
  - 3 New boilers installed December 2015
  - New flat roof installed December 2015
  - New "Brain Box" to monitor the HVAC System installed
     March 2017-monitored remotely by Energy Tech Systems
  - New carpet on 2nd floor, new flooring & paint
  - -Electrical ampere installed 1600 amps
  - Fiber optic installed
- > Zoned CG Commercial
- Elevator, Restrooms, Kitchens
- > 2 Garages w/ Overhead Door
- Large Surfaced Parking Lot
- PID#: 0105-044-001 / Taxes: \$28,112
- ➤ Specials: \$4,924 Installment; \$18,375 Balance
- Building currently has 52.2% of tenant occupancy
- Current space on the Market: 9,875 sf