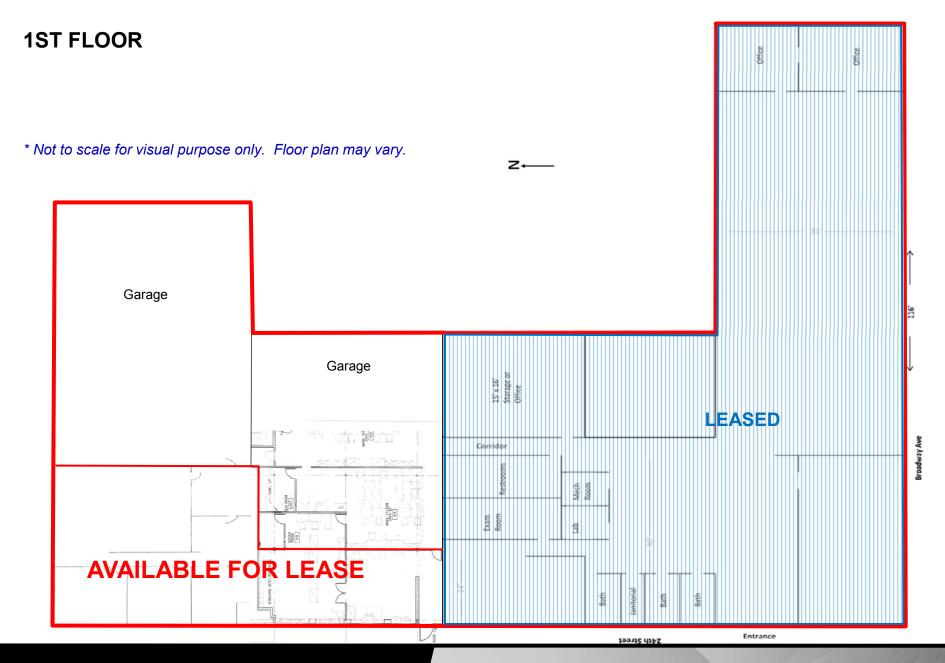

## **Investment Property**

Financials and rent roll are available upon request to Qualified Buyer

- > Sale Price: \$1,975,000
- Building Size: 43,416 SF; Lot Size: 90,000 SF
- Built in 1959 with several updates
  - 70% of building remodeled in 1998
  - New windows installed in 1998
  - 3 New boilers installed December 2015
  - New flat roof installed December 2015
  - New "Brain Box" to monitor the HVAC System installed
     March 2017-monitored remotely by Energy Tech Systems
  - New carpet on 2nd floor, new flooring & paint
  - -Electrical ampere installed 1600 amps
  - Fiber optic installed
- > Zoned CG Commercial
- Elevator, Restrooms, Kitchens
- > 2 Garages w/ Overhead Door
- Large Surfaced Parking Lot
- PID#: 0105-044-001 / Taxes: \$28,112
- ➤ Specials: \$4,924 Installment; \$18,375 Balance
- Building currently has 52.2% of tenant occupancy
- Current space on the Market: 9,875 sf