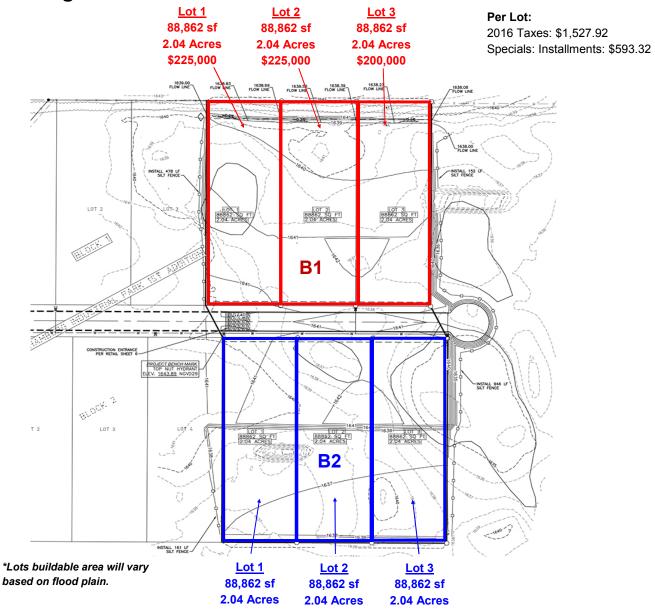

## **Executive Summary**

- **L1, B1: \$225,000** 4304 Hagen Ave

Parcel#: 2095-001-001

- **L2**, **B1**: **\$225,000** 4312 Hagen Ave

Parcel#: 2095-001-050

- L3, B1: \$200,000 4320 Hagen Ave

Parcel#: 2095-001-100

- **L1**, **B2**: **\$250,000** 4305 Hagen Ave

Parcel#: 2095-002-001

- **L2**, **B2**: **\$250,000** 4313 Hagen Ave

Parcel#: 2095-002-050

- L3, B2: \$150,000 4321 Hagen Ave

Parcel#: 2095-002-100

- 88,862 sf (174.24' x 510')