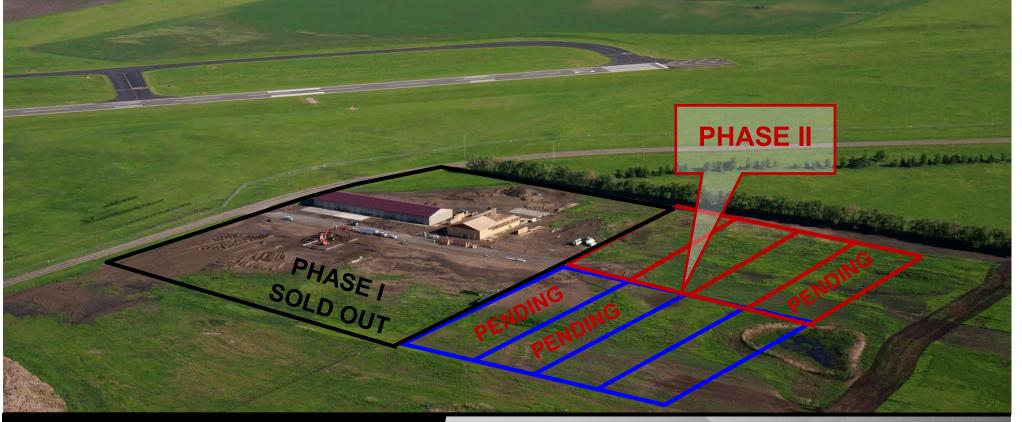

## Hamburg Industrial Park - Phase II Overview

### **Executive Summary**

- L1, B1: \$225,000 4304 Hagen Ave Parcel#: 2095-001-001 - L2, B1: \$225,000 4312 Hagen Ave Parcel#: 2095-001-050 - L3, B1: PENDING - 4320 Hagen Ave Parcel#: 2095-001-100 - L1, B2: PENDING - 4305 Hagen Ave Parcel#: 2095-002-001 - L2, B2: PENDING - 4313 Hagen Ave Parcel#: 2095-002-050 - L3, B2: \$150,000 4321 Hagen Ave Parcel#: 2095-002-100 - Average Lot Size: 88,862 sf (174.24' x 510') - Approximate Taxes 2017: \$1,972.46 - Approximate Specials: Balance: \$7,713.32 Installments: \$912.66 - Zoned MA - Easy access to Expressway and I-94 - Buyer's Responsibility: Septic System **Future Street Light Specials** - Seller's Responsibility: City water to easement area