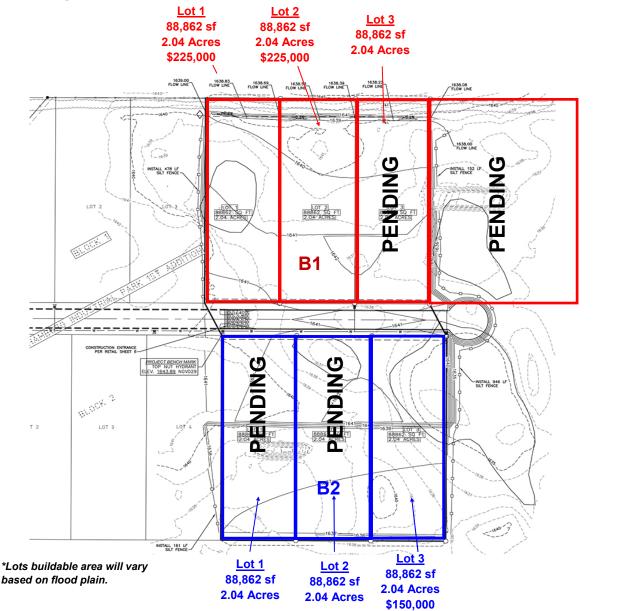

### **Executive Summary**

- L1, B1: \$225,000 4304 Hagen Ave Parcel#: 2095-001-001 - L2, B1: \$225,000 4312 Hagen Ave Parcel#: 2095-001-050 - L3, B1: PENDING - 4320 Hagen Ave Parcel#: 2095-001-100 - L1, B2: PENDING - 4305 Hagen Ave Parcel#: 2095-002-001 - L2, B2: PENDING - 4313 Hagen Ave Parcel#: 2095-002-050 - L3, B2: \$150,000 4321 Hagen Ave Parcel#: 2095-002-100 - Average Lot Size: 88,862 sf (174.24' x 510') - Approximate Taxes 2017: \$1,972.46 - Approximate Specials: Balance: \$7,713.32 Installments: \$912.66 - Zoned MA - Easy access to Expressway and I-94 - Buyer's Responsibility: Septic System **Future Street Light Specials** - Seller's Responsibility: City water to easement area