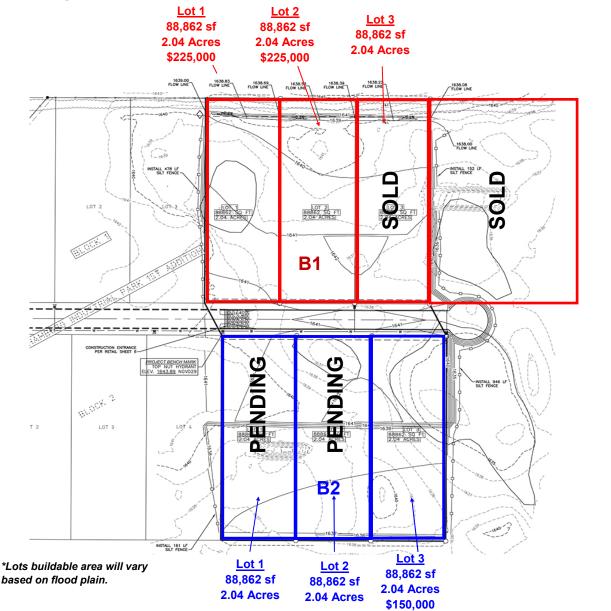

### **Executive Summary**

- L1, B1: \$225,000 4304 Hagen Ave Parcel#: 2095-001-001 - L2, B1: \$225,000 4312 Hagen Ave Parcel#: 2095-001-050 - L3, B1: SOLD - 4320 Hagen Ave Parcel#: 2095-001-100 - L1, B2: PENDING - 4305 Hagen Ave Parcel#: 2095-002-001 - L2, B2: PENDING - 4313 Hagen Ave Parcel#: 2095-002-050 - L3, B2: \$150,000 4321 Hagen Ave Parcel#: 2095-002-100 - Average Lot Size: 88,862 sf (174.24' x 510') - Approximate Taxes 2017: \$1,972.46 - Approximate Specials: Balance: \$7,713.32 Installments: \$912.66 - Zoned MA