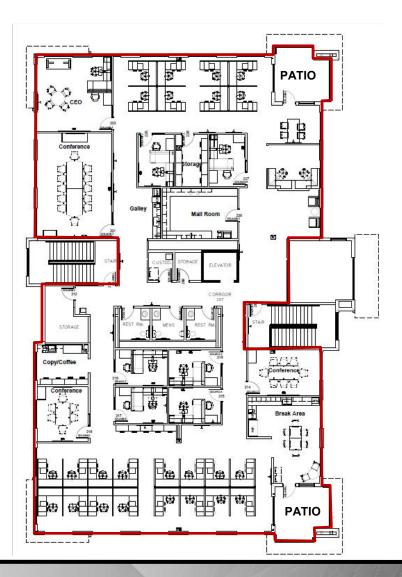

#### 2nd Floor

12,390.60 sf Rentable (11,524 sf Useable)

**Kyle Holwagner, CCIM, SIOR** 701.400.5373

Kyle@DanielCompanies.com

Kyle Holwagner, CCIM, SIOR 701.400.5373

Kyle@DanielCompanies.com

Kyle Holwagner, CCIM, SIOR 701.400.5373