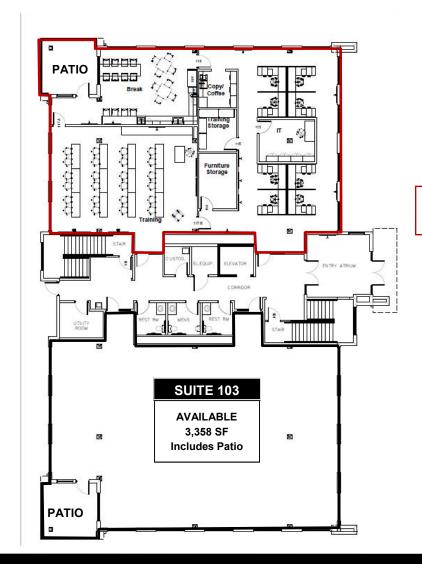

# Space Available: 12,390.60 sf Rentable (11,524 sf useable)

(may be subdivided w/ Landlord approval)

- Class A finishes
- Training Room
- Executive Board Room
- Kitchenette
- Elevator
- Common Restrooms
- Ample Surface Parking
- Great Signage

Kyle Holwagner, CCIM, SIOR 701.400.5373 Kyle@DanielCompanies.com

1st Floor