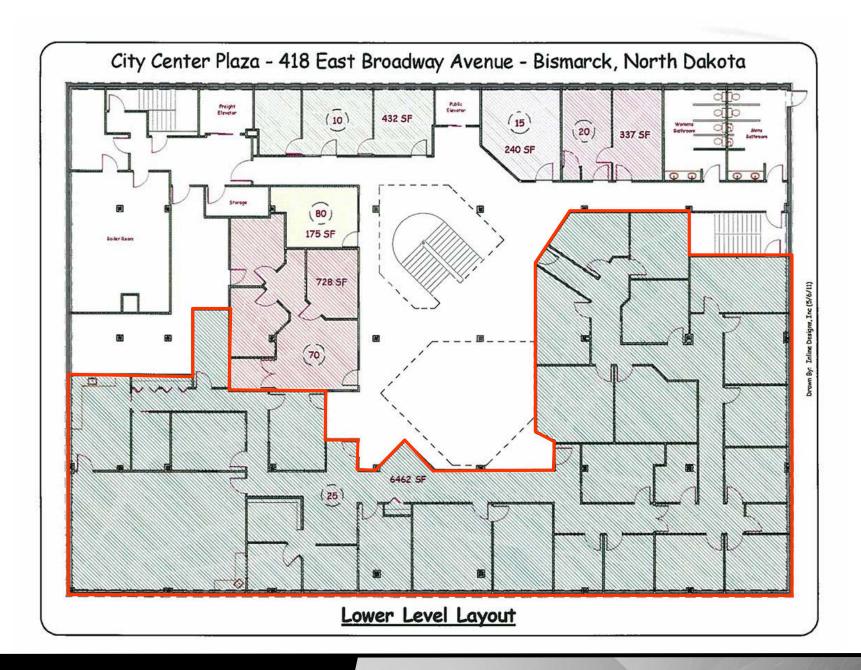

### 418 E Broadway Ave - City Center Plaza

#### **Potential Uses:**

- Professional Services
- Medical Office
- Financial Office
- Legal Office
- Accounting Firm
- Government Offices

Lease: \$5,239.50 / mo.

\$9.95 psf - Full Service

- Space Available: 6,319 sf
- Private Offices
- 3 Year Min Lease Term
- Common Restroom
- Elevator
- 10 Parking Spaces Included
- Great Corner Location: Corner of N 5th St and E Broadway Ave
- Can be subdivided