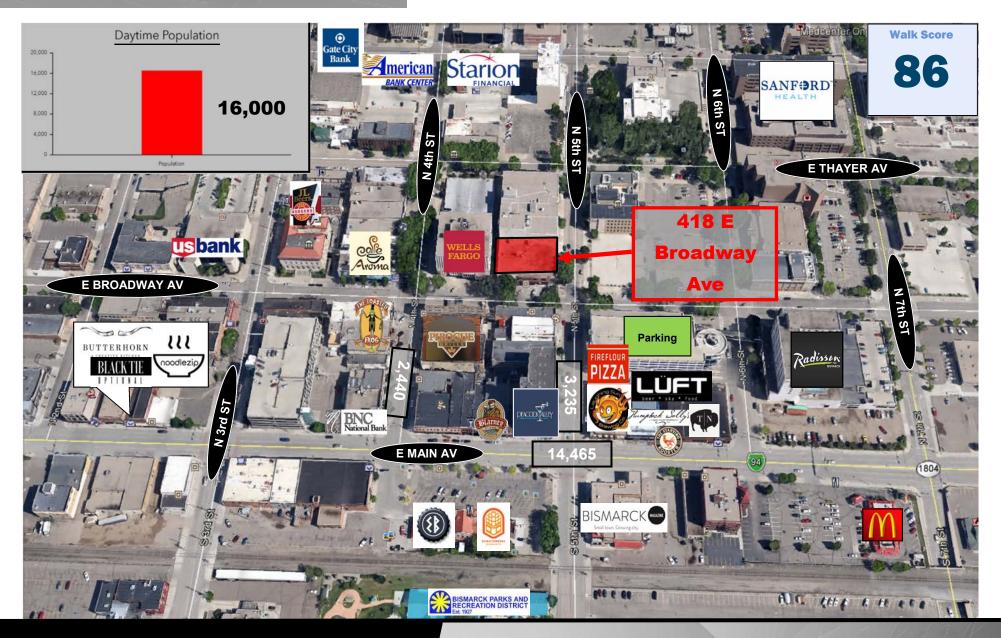

### 418 E Broadway Ave - City Center Plaza

#### **Located Downtown Bismarck Near:**

- Federal Building
- City / County Building
- Burleigh County Courthouse
- US Post Office
- Banks
- Professional Buildings
- Restaurants
- Bismarck Event Center
- Kirkwood Regional Mall
- Wells Fargo Building
- Sanford Health
- In the heart of downtown Bismarck
- Across the street from City Parking Ramp 10 spaces included in rent
- Walking distance to many downtown restaurants / bars
- Easy Access to Bismarck Event Center and Kirkwood Mall
- Common conference room available on 2nd floor on Tenant use

#### **Potential Uses:**

- Professional Services
- Medical Office
- Financial Office
- Legal Office
- Accounting Firm
- Government Offices

Lease: \$5,239.50 / mo.

\$9.95 psf - Full Service

- Space Available: 6,319 sf
- Private Offices
- 3 Year Min Lease Term
- Common Restroom
- Elevator
- 10 Parking Spaces Included
- Great Corner Location: Corner of N 5th St and E Broadway Ave
- Can be subdivided