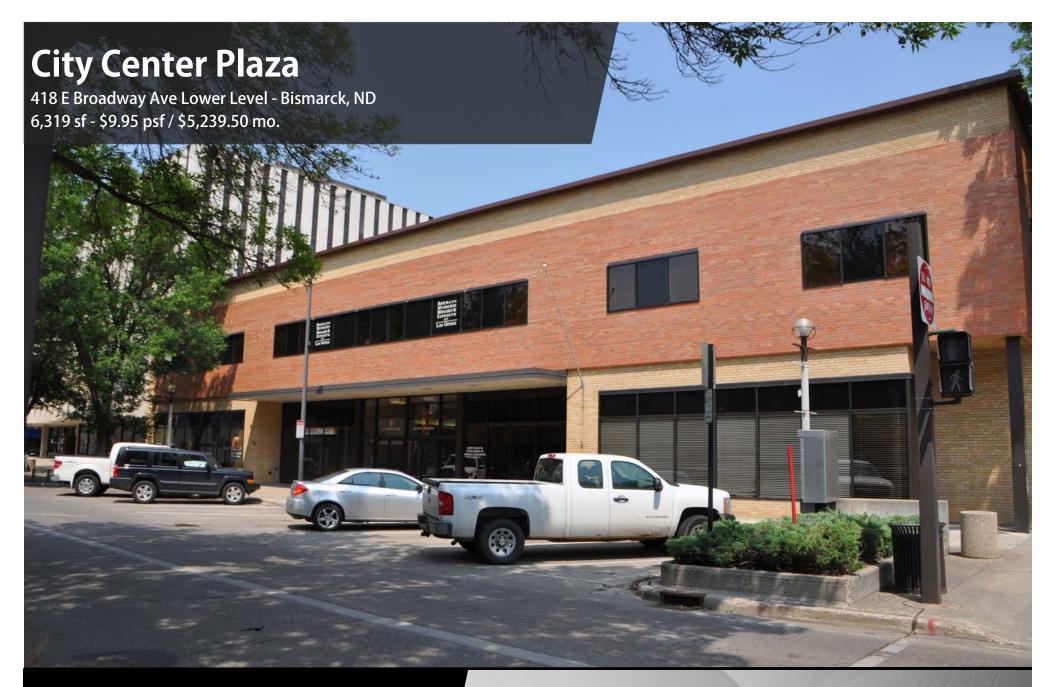

### 418 E Broadway Ave - City Center Plaza

#### **Potential Uses:**

- Professional Services
- Medical Office
- Financial Office
- Legal Office
- Accounting Firm
- Government Offices

Lease: \$5,239.50 / mo.

\$9.95 psf - Full Service

- Space Available: 6,319 sf
- Private Offices
- 3 Year Min Lease Term
- Common Restroom
- Elevator
- 10 Parking Spaces Included
- Great Corner Location: Corner of N 5th St and E Broadway Ave
- Can be subdivided