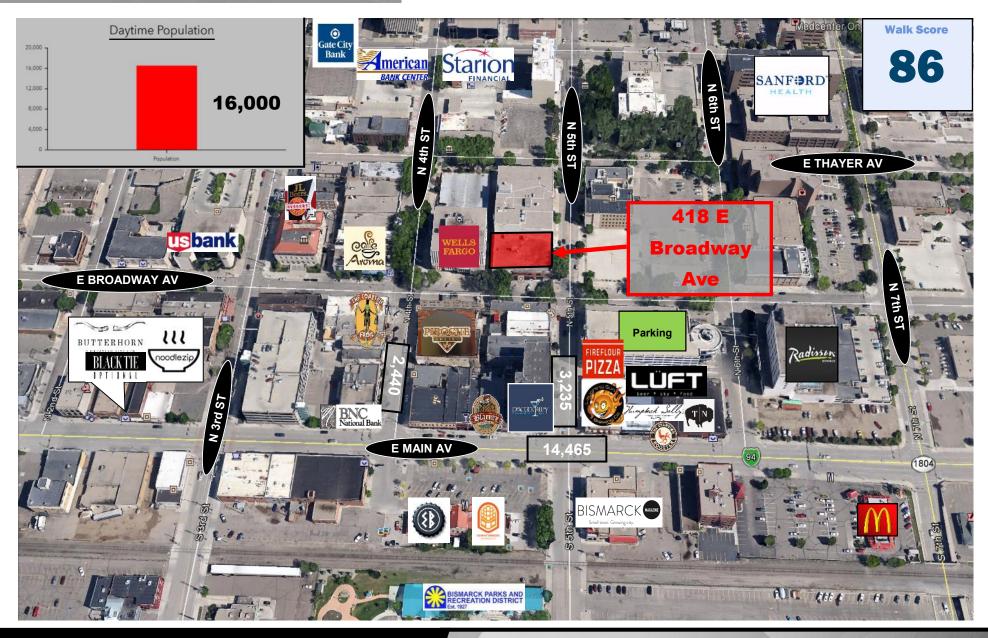

### **Located Downtown Bismarck Near:**

- Federal Building
- City / County Building
- Burleigh County Courthouse
- US Post Office
- Banks
- Professional Buildings
- Restaurants
- Bismarck Event Center
- Kirkwood Regional Mall
- Wells Fargo Building
- Sanford Health
- In the heart of downtown Bismarck
- Across the street from City Parking Ramp 10 spaces included in rent
- Walking distance to many downtown restaurants / bars
- Easy Access to Bismarck Event Center and Kirkwood Mall
- Common conference room available on 2nd floor on Tenant use