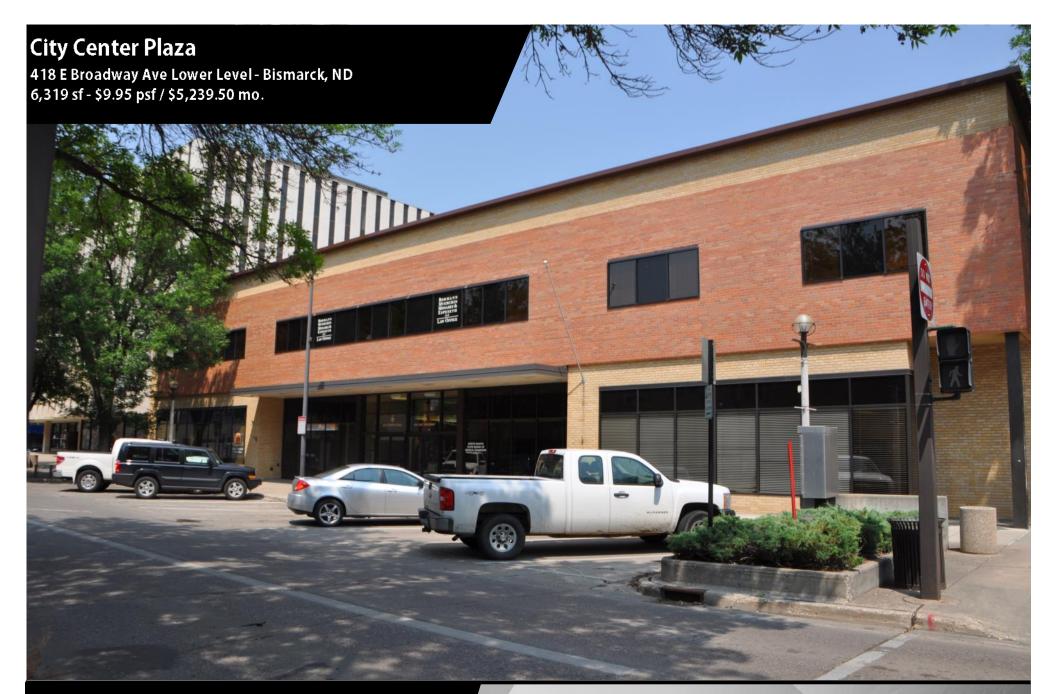

## 418 E Broadway Ave - City Center Plaza

### **Potential Uses:**

- Professional Services
- Medical Office
- Financial Office
- Legal Office
- Accounting Firm
- Government Offices

Lease: \$5,239.50 / mo.

\$9.95 psf - Full Service

- Space Available: 6,319 sf
- Private Offices
- 3 Year Min Lease Term
- Common Restroom
- Elevator
- 10 Parking Spaces Included
- Great Corner Location: Corner of N 5th St and E Broadway Ave
- Can be subdivided