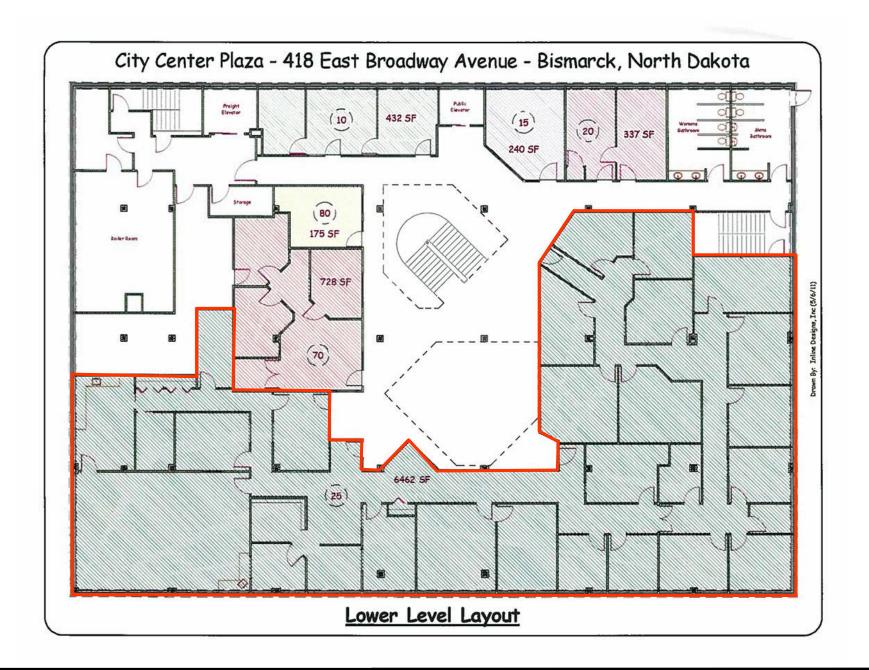

### **Potential Uses:**

- Professional Services
- Medical Office
- Financial Office
- Legal Office
- Accounting Firm
- Government Offices

Lease: \$5,239.50 / mo.

\$9.95 psf - Full Service

- Space Available: 6,319 sf
- Private Offices
- 3 Year Min Lease Term
- Common Restroom
- Elevator
- 10 Parking Spaces Included
- Great Corner Location: Corner of N 5th St and E Broadway Ave
- Can be subdivided