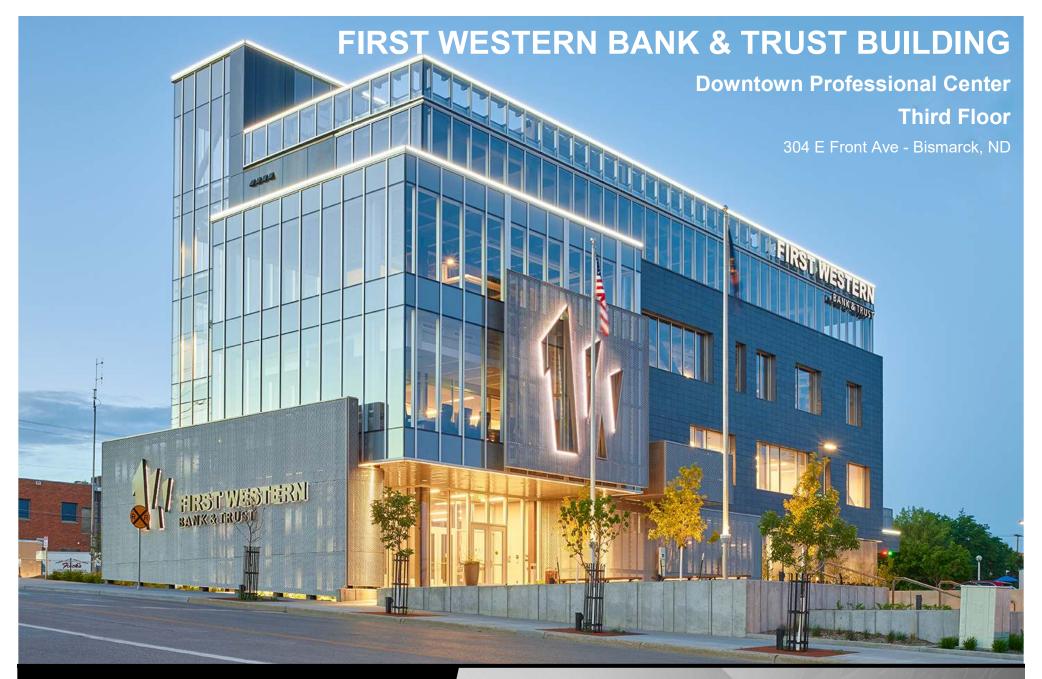

#### **FIRST WESTERN BANK & TRUST BUILDING**

Corner of Third and Front

An extraordinary opportunity awaits your firm or business to occupy this high profile, top quality office environment with bright flexible space you can customize to your needs. Enjoy the rooftop plaza sporting panoramic views of the Capital City, firepits, outdoor kitchen, shaded pergola and big screen TV. Other amenities include onsite parking and walkability to all the surrounding restaurants, pubs, shops, breweries, boutiques, salons, gyms, spas, the Bismarck Event Center and Kirkwood Mall.

# \$26.00 psf - Full Service

- Unique Laminated Beam Construction
- Exceptional Views of Downtown,
   ND Capitol and the Missouri River
   Valley
- Walkable to Downtown, Kirkwood Mall, and Event Center
- Dedicated IT room on each floor. Each room contains:
- Dedicated HVAC unit
- Clean agent fire suppression
- Static dissipative flooring