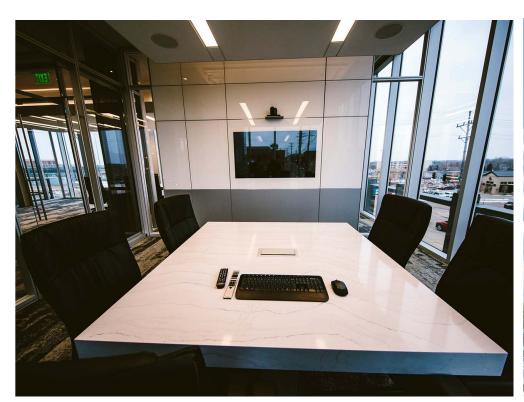

# \$26.00 psf - Full Service

- Unique Laminated Beam Construction
- Exceptional Views of Downtown,
   ND Capitol and the Missouri River
   Valley
- Walkable to Downtown, Kirkwood Mall, and Event Center
- Dedicated IT room on each floor. Each room contains:
- Dedicated HVAC unit
- Clean agent fire suppression
- Static dissipative flooring