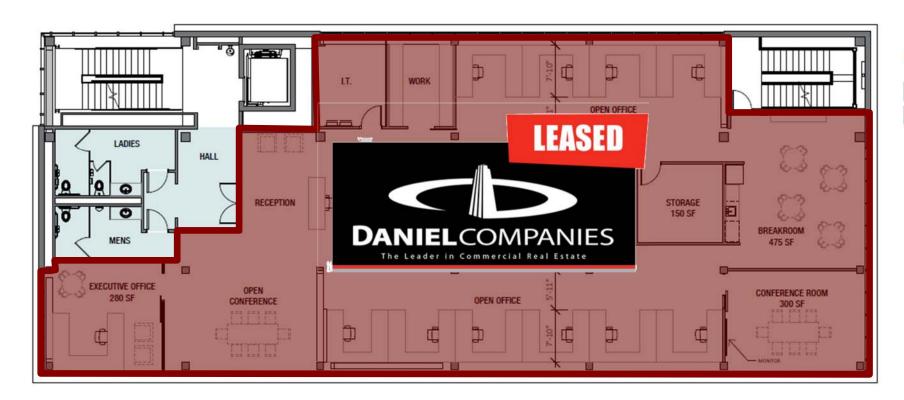

### Floor Plan Possibilities—Fourth Floor

\*\*Leased to Fredrickson & Byron Law\*\*

#### **COLOR LEGEND**

SHARED SPACE: 575 SF

TENANT 3: 4,770 SF

Total 5,345 sf

**Bill Daniel | President** CCIM, Broker

Bill@DanielCompanies.com

**Taylor Daniel | Vice President** 

Commercial Realtor®
Taylor@DanielCompanies.com