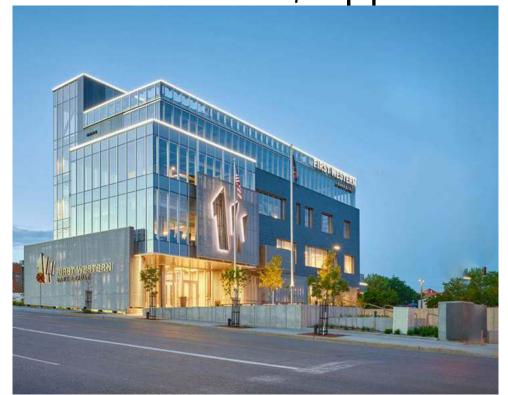

#### **FIRST WESTERN BANK & TRUST BUILDING**

Corner of Third and Front

An extraordinary opportunity awaits your firm or business to occupy this high profile, top quality office environment with bright flexible space you can customize to your needs. Enjoy the rooftop plaza sporting panoramic views of the Capital City, firepits, outdoor kitchen, shaded pergola and big screen TV. Other amenities include onsite parking and walkability to all the surrounding restaurants, pubs, shops, breweries, boutiques, salons, gyms, spas, the Bismarck Event Center and Kirkwood Mall.

# \$26.00 psf - Full Service

- Unique Laminated Beam Construction
- Exceptional Views of Downtown,
   ND Capitol and the Missouri River
   Valley
- Walkable to Downtown, Kirkwood Mall, and Event Center
- Dedicated IT room on each floor. Each room contains:
- Dedicated HVAC unit
- Clean agent fire suppression
- Static dissipative flooring