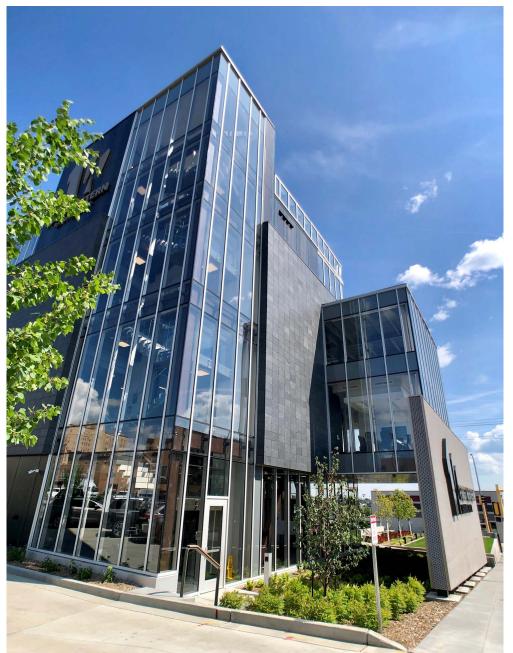

#### **FIRST WESTERN BANK & TRUST BUILDING**

Corner of Third and Front

An extraordinary opportunity awaits your firm or business to occupy this high profile, top quality office environment with bright flexible space you can customize to your needs. Enjoy the rooftop plaza sporting panoramic views of the Capital City, firepits, outdoor kitchen, shaded pergola and big screen TV. Other amenities include onsite parking and walkability to all the surrounding restaurants, pubs, shops, breweries, boutiques, salons, gyms, spas, the Bismarck Event Center and Kirkwood Mall.

# \$26.00 psf - Full Service

- Unique Laminated Beam Construction
- Exceptional Views of Downtown,
   ND Capitol and the Missouri River
   Valley
- Walkable to Downtown, Kirkwood Mall, and Event Center
- Dedicated IT room on each floor. Each room contains:
- Dedicated HVAC unit
- Clean agent fire suppression
- Static dissipative flooring