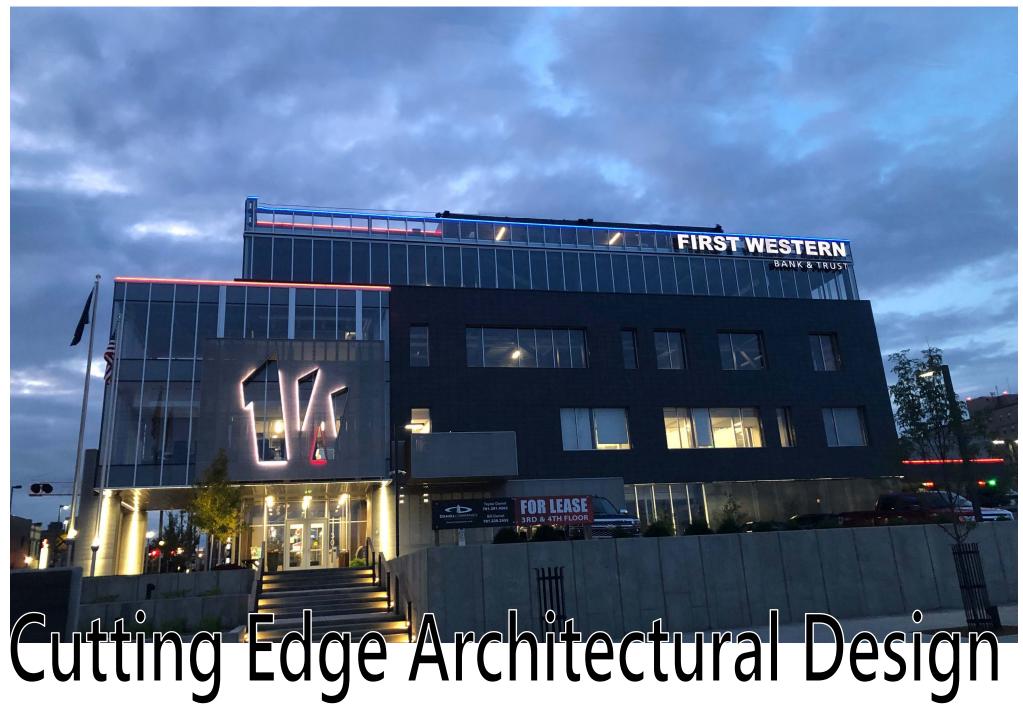

#### **FIRST WESTERN BANK & TRUST BUILDING**

Corner of Third and Front

An extraordinary opportunity awaits your firm or business to occupy this high profile, top quality office environment with bright flexible space you can customize to your needs. Enjoy the rooftop plaza sporting panoramic views of the Capital City, firepits, outdoor kitchen, shaded pergola and big screen TV. Other amenities include onsite parking and walkability to all the surrounding restaurants, pubs, shops, breweries, boutiques, salons, gyms, spas, the Bismarck Event Center and Kirkwood Mall.

# \$26.00 psf - Full Service

- Unique Laminated Beam Construction
- Exceptional Views of Downtown,
   ND Capitol and the Missouri River
   Valley
- Walkable to Downtown, Kirkwood Mall, and Event Center
- Dedicated IT room on each floor. Each room contains:
- Dedicated HVAC unit
- Clean agent fire suppression
- Static dissipative flooring