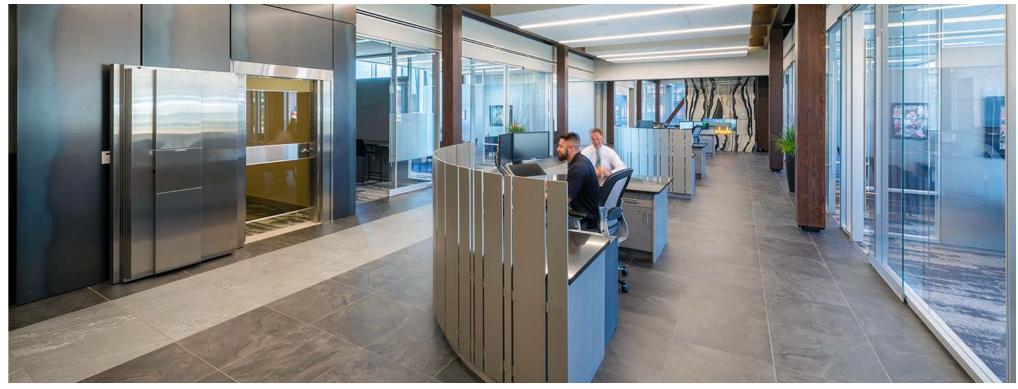

#### **FIRST WESTERN BANK & TRUST BUILDING**

Corner of Third and Front

An extraordinary opportunity awaits your firm or business to occupy this high profile, top quality office environment with bright flexible space you can customize to your needs. Enjoy the rooftop plaza sporting panoramic views of the Capital City, firepits, outdoor kitchen, shaded pergola and big screen TV. Other amenities include onsite parking and walkability to all the surrounding restaurants, pubs, shops, breweries, boutiques, salons, gyms, spas, the Bismarck Event Center and Kirkwood Mall.

# \$26.00 psf - Full Service

- Unique Laminated Beam Construction
- Exceptional Views of Downtown,
   ND Capitol and the Missouri River
   Valley
- Walkable to Downtown, Kirkwood Mall, and Event Center
- Dedicated IT room on each floor. Each room contains:
- Dedicated HVAC unit
- Clean agent fire suppression
- Static dissipative flooring