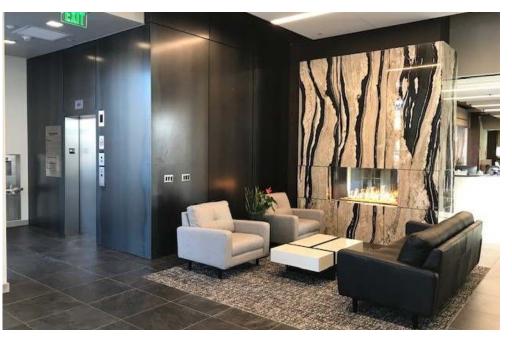

#### FIRST WESTERN BANK & TRUST BUILDING

Corner of Third and Front

An extraordinary opportunity awaits your firm or business to occupy this high profile, top quality office environment with bright flexible space you can customize to your needs. Enjoy the rooftop plaza sporting panoramic views of the Capital City, firepits, outdoor kitchen, shaded pergola and big screen TV. Other amenities include onsite parking and walkability to all the surrounding restaurants, pubs, shops, breweries, boutiques, salons, gyms, spas, the Bismarck Event Center and Kirkwood Mall.

## \$25.00 psf - Full Service

- Unique Laminated Beam Construction
- Exceptional Views of Downtown,
   ND Capitol and the Missouri River
   Valley
- Walkable to Downtown, Kirkwood Mall, and Event Center
- Dedicated IT room on each floor. Each room contains:
- Dedicated HVAC unit
- Clean agent fire suppression
- · Static dissipative flooring