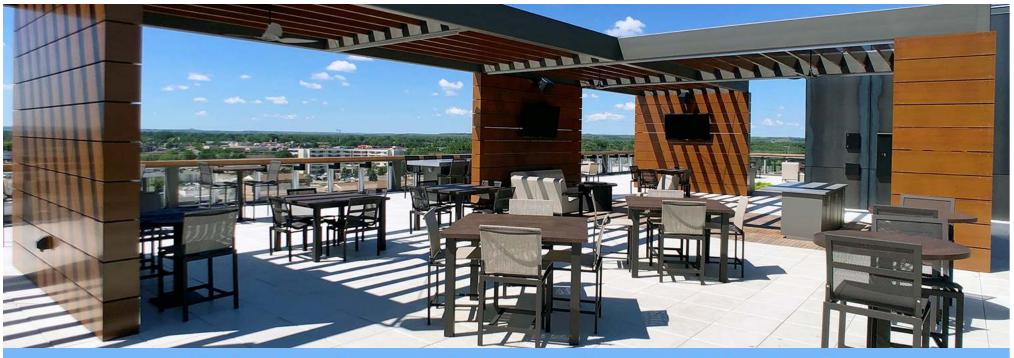

#### FIRST WESTERN BANK & TRUST BUILDING

Corner of Third and Front

An extraordinary opportunity awaits your firm or business to occupy this high profile, top quality office environment with bright flexible space you can customize to your needs. Enjoy the rooftop plaza sporting panoramic views of the Capital City, firepits, outdoor kitchen, shaded pergola and big screen TV. Other amenities include onsite parking and walkability to all the surrounding restaurants, pubs, shops, breweries, boutiques, salons, gyms, spas, the Bismarck Event Center and Kirkwood Mall.

S1TE

S1TE

S1TE 8

Enjoy Lunch or Take a Break on the Rooftop

Awesome Rooftop Views in the Heart of Bismarck

**Bismarck Municipal Ball Park** 

**Bismarck Art and Gallery Association** 

**Bismarck Event Center** 