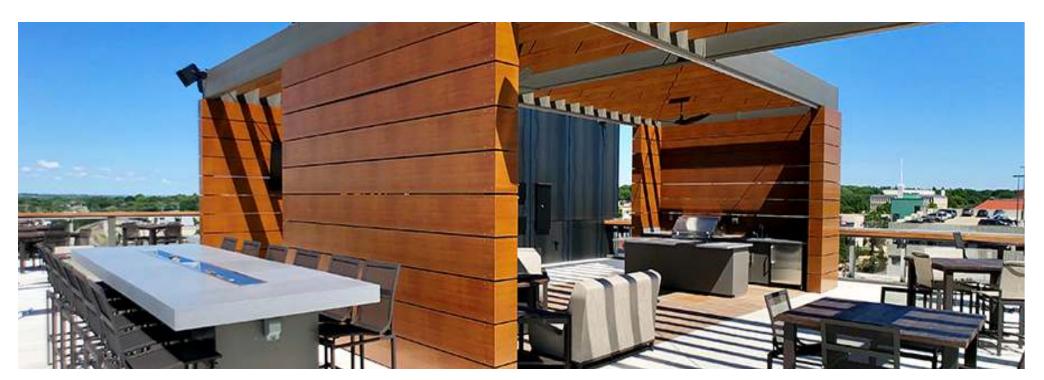

#### FIRST WESTERN BANK & TRUST BUILDING

Corner of Third and Front

An extraordinary opportunity awaits your firm or business to occupy this high profile, top quality office environment with bright flexible space you can customize to your needs. Enjoy the rooftop plaza sporting panoramic views of the Capital City, firepits, outdoor kitchen, shaded pergola and big screen TV. Other amenities include onsite parking and walkability to all the surrounding restaurants, pubs, shops, breweries, boutiques, salons, gyms, spas, the Bismarck Event Center and Kirkwood Mall.

S1TE

S1TE

S1TE 8

Enjoy Lunch or Take a Break on the Rooftop

Awesome Rooftop Views in the Heart of Bismarck

**Bismarck Municipal Ball Park** 

**Bismarck Art and Gallery Association** 

**Bismarck Event Center** 