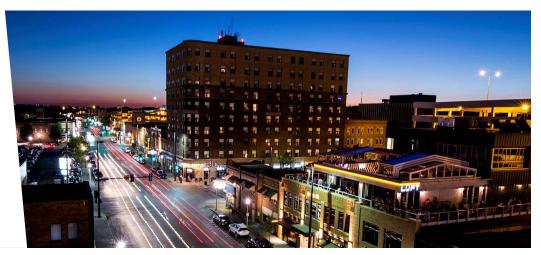

#### FIRST WESTERN BANK & TRUST BUILDING

Corner of Third and Front

An extraordinary opportunity awaits your firm or business to occupy this high profile, top quality office environment with bright flexible space you can customize to your needs. Enjoy the rooftop plaza sporting panoramic views of the Capital City, firepits, outdoor kitchen, shaded pergola and big screen TV. Other amenities include onsite parking and walkability to all the surrounding restaurants, pubs, shops, breweries, boutiques, salons, gyms, spas, the Bismarck Event Center and Kirkwood Mall.

## \$25.00 psf - Full Service

- Unique Laminated Beam Construction
- Exceptional Views of Downtown,
   ND Capitol and the Missouri River
   Valley
- Walkable to Downtown, Kirkwood Mall, and Event Center
- Dedicated IT room on each floor. Each room contains:
- Dedicated HVAC unit
- Clean agent fire suppression
- · Static dissipative flooring