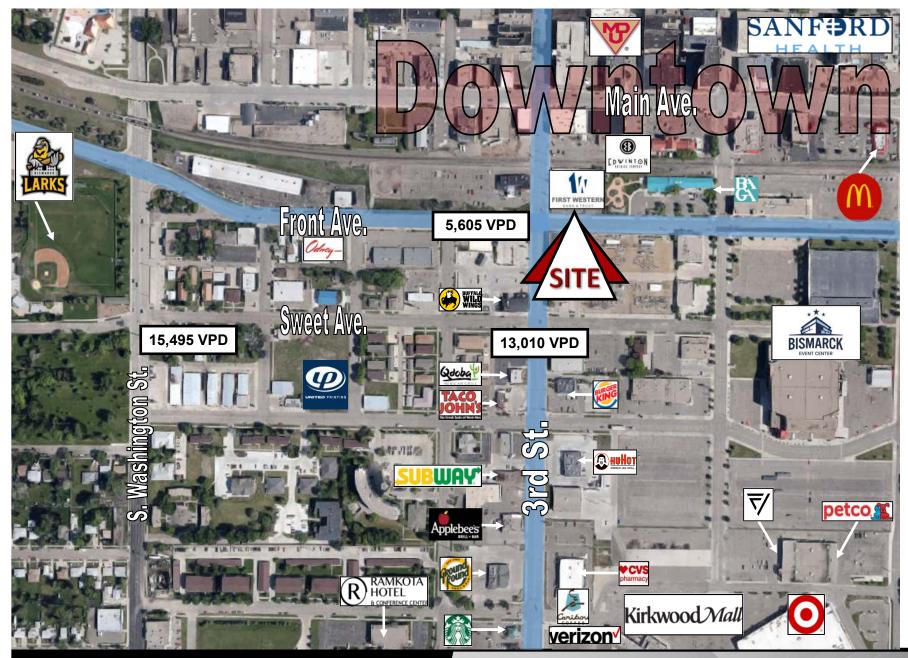

#### FIRST WESTERN BANK & TRUST BUILDING

Corner of Third and Front

An extraordinary opportunity awaits your firm or business to occupy this high profile, top quality office environment with bright flexible space you can customize to your needs. Enjoy the rooftop plaza sporting panoramic views of the Capital City, firepits, outdoor kitchen, shaded pergola and big screen TV. Other amenities include onsite parking and walkability to all the surrounding restaurants, pubs, shops, breweries, boutiques, salons, gyms, spas, the Bismarck Event Center and Kirkwood Mall.

S1TE

S1TE

S1TE 8

Enjoy Lunch or Take a Break on the Rooftop

Awesome Rooftop Views in the Heart of Bismarck

**Bismarck Municipal Ball Park** 

**Bismarck Art and Gallery Association** 

**Bismarck Event Center** 

**Peace Park** 

WORK. WALK. ENTERTAIN. SHOP. EAT. COLLABORATE.

Walk to Lunch, Appointments, Happy Hour & Events

Very Walkable -Most errands can be accomplished on foot.

Walk Score

82

-Walk to
Downtown,
Event Center,
Kirkwood Mall,
and many
exciting food
and pub options

Bill Daniel, CCIM, Broker 701.220.2455 Bill@DanielCompanies.com