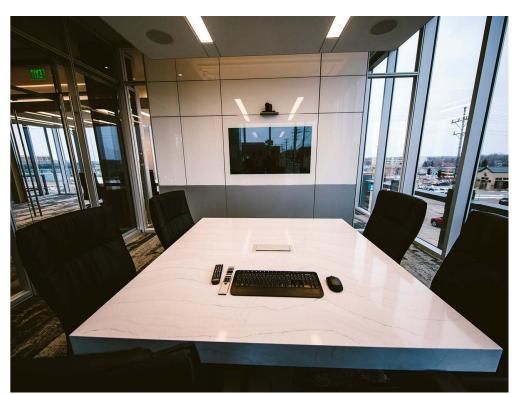

## \$25.00 psf - Full Service

- Unique Laminated Beam Construction
- Exceptional Views of Downtown,
   ND Capitol and the Missouri River
   Valley
- Walkable to Downtown, Kirkwood Mall, and Event Center
- Dedicated IT room on each floor. Each room contains:
- Dedicated HVAC unit
- Clean agent fire suppression
- · Static dissipative flooring

#### **Potential Uses**

- Professional Services
- Medical Offices
- Law Firm
- Accounting Firm
- Engineering Firm
- Association Headquarters

Ammenities to Attract & Retain Employees

```
TRANSPORT MODERNING STATES TEAM OF THE PROPERTY OF THE PROPERY
```