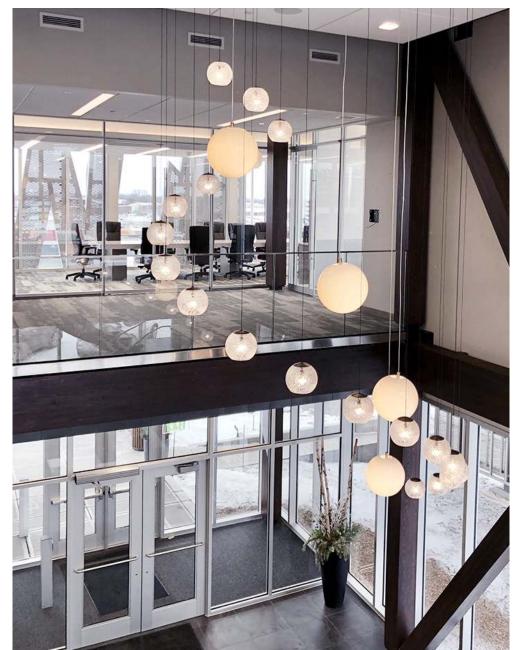

#### FIRST WESTERN BANK & TRUST BUILDING

Corner of Third and Front

An extraordinary opportunity awaits your firm or business to occupy this high profile, top quality office environment with bright flexible space you can customize to your needs. Enjoy the rooftop plaza sporting panoramic views of the Capital City, firepits, outdoor kitchen, shaded pergola and big screen TV. Other amenities include onsite parking and walkability to all the surrounding restaurants, pubs, shops, breweries, boutiques, salons, gyms, spas, the Bismarck Event Center and Kirkwood Mall.

## \$25.00 psf - Full Service

- Unique Laminated Beam Construction
- Exceptional Views of Downtown,
   ND Capitol and the Missouri River
   Valley
- Walkable to Downtown, Kirkwood Mall, and Event Center
- Dedicated IT room on each floor. Each room contains:
- Dedicated HVAC unit
- Clean agent fire suppression
- · Static dissipative flooring