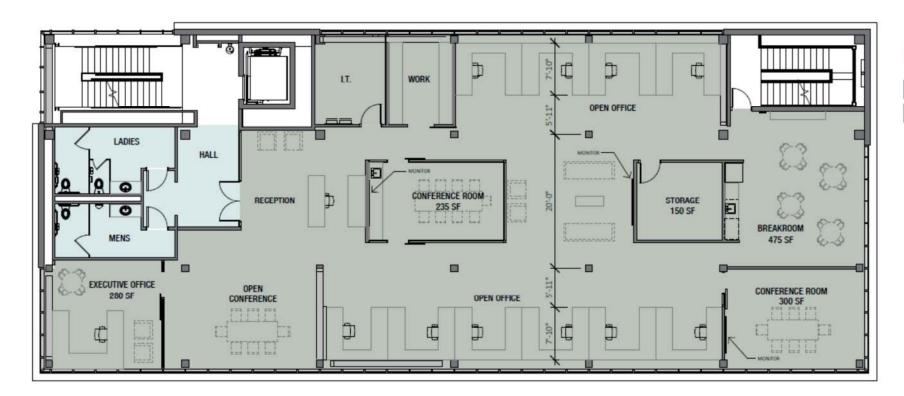

#### Floor Plan Possibilities—Third Floor

\*\*Tenants May Customize

Bill Daniel, CCIM, Broker 701.220.2455 Bill@DanielCompanies.com

#### Floor Plan Possibilities—Fourth Floor

\*\*Tenants May Customize

#### COLOR LEGEND

SHARED SPACE: 575 SF

TENANT 3: 4,770 SF

Total 5,345 sf

Bill Daniel, CCIM, Broker 701.220.2455 Bill@DanielCompanies.com

A solid statement to your clients, customers, or patients.