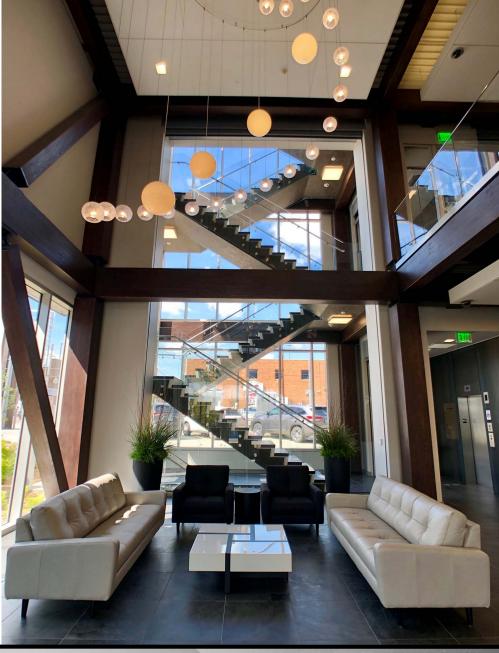

#### FIRST WESTERN BANK & TRUST BUILDING

Corner of Third and Front

An extraordinary opportunity awaits your firm or business to occupy this high profile, top quality office environment with bright flexible space you can customize to your needs. Enjoy the rooftop plaza sporting panoramic views of the Capital City, firepits, outdoor kitchen, shaded pergola and big screen TV. Other amenities include onsite parking and walkability to all the surrounding restaurants, pubs, shops, breweries, boutiques, salons, gyms, spas, the Bismarck Event Center and Kirkwood Mall.

#### **Potential Uses**

- Professional Services
- Medical Offices
- Law Firm
- Accounting Firm
- Engineering Firm
- Association Headquarters

Ammenities to Attract & Retain Employees

```
TRANSPORT MODERNING STATES TEAM OF THE PROPERTY OF THE PROPERY
```