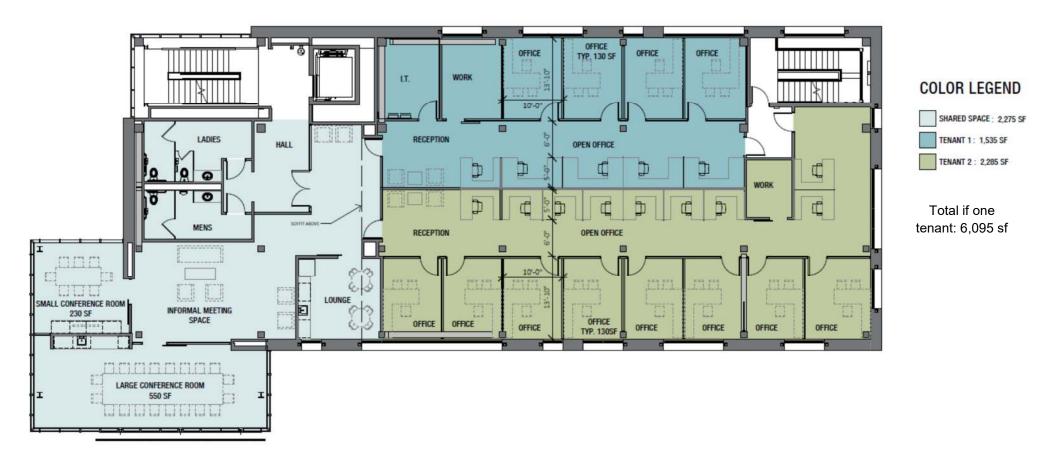

#### Floor Plan Possibilities—Third Floor

\*\*Tenants May Customize

Bill Daniel, CCIM, Broker 701.220.2455 Bill@DanielCompanies.com

#### COLOR LEGEND

SHARED SPACE: 575 SF

TENANT 3: 4,770 SF

Total 5,345 sf

Bill Daniel, CCIM, Broker 701.220.2455 Bill@DanielCompanies.com

A solid statement to your clients, customers, or patients.