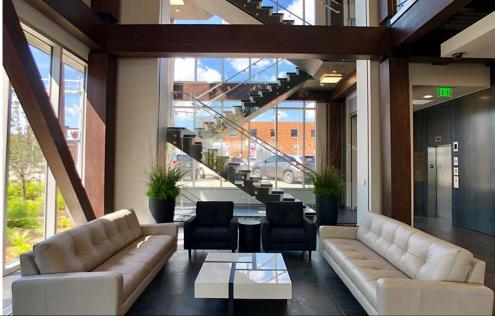

#### FIRST WESTERN BANK & TRUST BUILDING

Corner of Third and Front

An extraordinary opportunity awaits your firm or business to occupy this high profile, top quality office environment with bright flexible space you can customize to your needs. Enjoy the rooftop plaza sporting panoramic views of the Capital City, firepits, outdoor kitchen, shaded pergola and big screen TV. Other amenities include onsite parking and walkability to all the surrounding restaurants, pubs, shops, breweries, boutiques, salons, gyms, spas, the Bismarck Event Center and Kirkwood Mall.

## \$25.00 psf - Full Service

- Unique Laminated Beam Construction
- Exceptional Views of Downtown,
   ND Capitol and the Missouri River
   Valley
- Walkable to Downtown, Kirkwood Mall, and Event Center
- Dedicated IT room on each floor. Each room contains:
- Dedicated HVAC unit
- Clean agent fire suppression
- · Static dissipative flooring