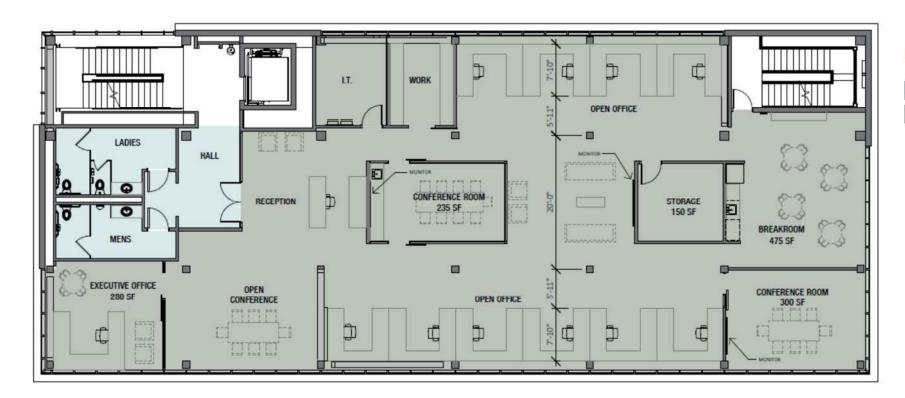

#### Floor Plan Possibilities—Fourth Floor

\*\*Tenants May Customize

#### COLOR LEGEND

SHARED SPACE: 575 SF

TENANT 3: 4,770 SF

Total 5,345 sf

Bill Daniel, CCIM, Broker 701.220.2455 Bill@DanielCompanies.com