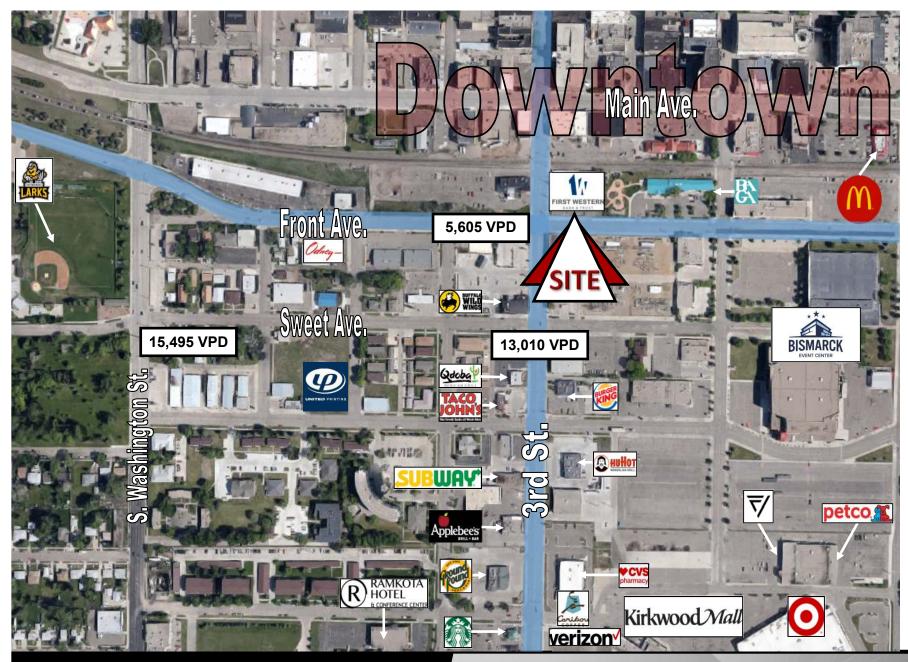

#### FIRST WESTERN BANK & TRUST BUILDING

Corner of Third and Front

An extraordinary opportunity awaits your firm or business to occupy this high profile, top quality office environment with bright flexible space you can customize to your needs. Enjoy the rooftop plaza sporting panoramic views of the Capital City, firepits, outdoor kitchen, shaded pergola and big screen TV. Other amenities include onsite parking and walkability to all the surrounding restaurants, pubs, shops, breweries, boutiques, salons, gyms, spas, the Bismarck Event Center and Kirkwood Mall.

### \$25.00 psf - Full Service

- Unique Laminated Beam Construction
- Exceptional Views of Downtown,
   ND Capitol and the Missouri River
   Valley
- Walkable to Downtown, Kirkwood Mall, and Event Center
- Dedicated IT room on each floor. Each room contains:
- Dedicated HVAC unit
- Clean agent fire suppression
- Static dissipative flooring

#### **Potential Uses**

- Professional Services
- Medical Offices
- Law Firm
- Accounting Firm
- Engineering Firm
- Association Headquarters
- Energy Industry

Bill Daniel, CCIM, Broker 701.220.2455 Bill@DanielCompanies.com