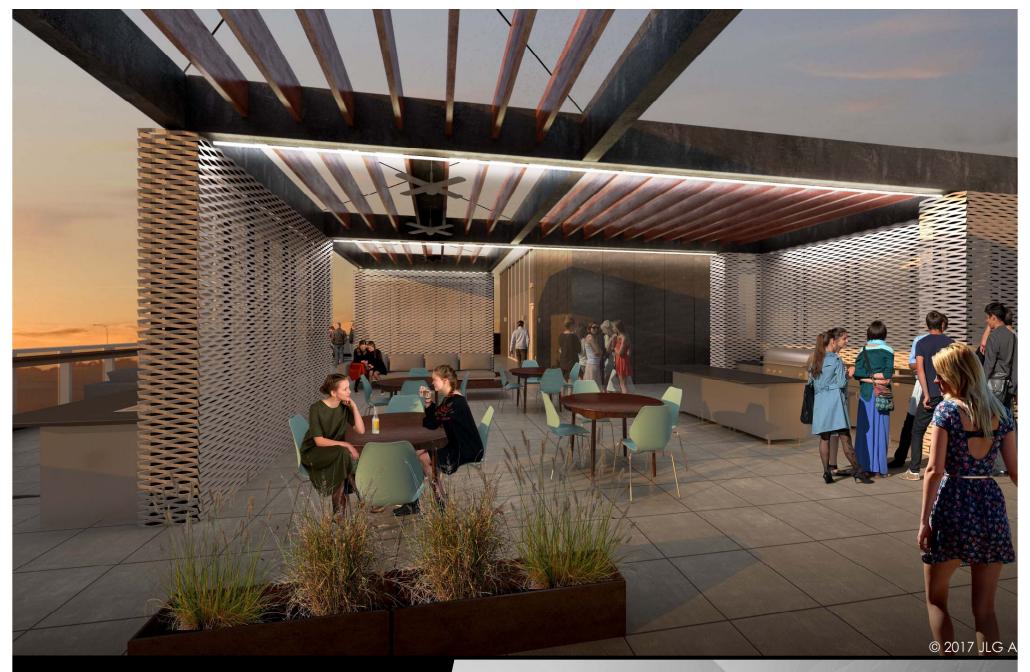

#### FIRST WESTERN BANK & TRUST BUILDING

Corner of Third and Front

An extraordinary opportunity awaits your firm or business to occupy this high profile, top quality office environment with bright flexible space you can customize to your needs. Enjoy the rooftop plaza sporting panoramic views of the Capital City, firepits, outdoor kitchen, shaded pergola and big screen TV. Other amenities include onsite parking and walkability to all the surrounding restaurants, pubs, shops, breweries, boutiques, salons, gyms, spas, the Bismarck Event Center and Kirkwood Mall.