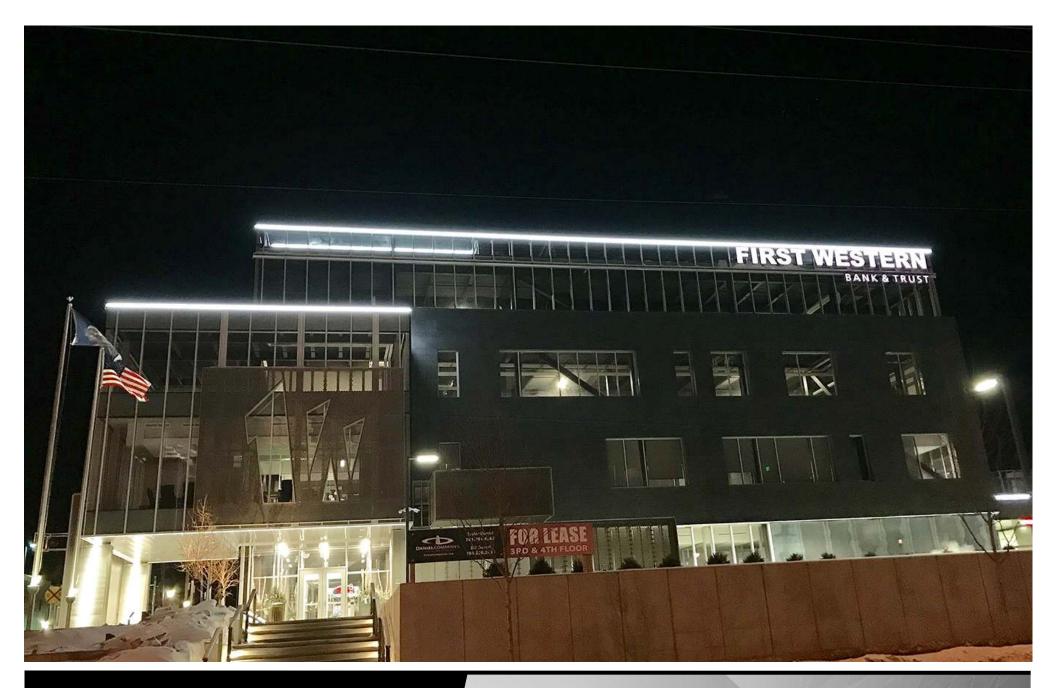

| <b>Executive Summary for Lease</b> |                                                                                                                         |
|------------------------------------|-------------------------------------------------------------------------------------------------------------------------|
| Address:                           | 304 E Front Ave - Bismarck, ND                                                                                          |
| Property Name:                     | First Western Bank & Trust                                                                                              |
| Date Available:                    | Immediately for Final Buildout                                                                                          |
| Lease Term:                        | Minimum 5 Years                                                                                                         |
| Lease Rate:                        | \$25.00 psf Full Service                                                                                                |
| Buildout Allowance:                | \$50.00 psf                                                                                                             |
| Approximate SF:                    | 3rd Floor: 6,095 sf<br>4th Floor: 5,345 sf                                                                              |
| Parking:                           | Onsite Parking, ample front door parking for clients, parking available across the street, and 3rd Street Parking Ramp. |
| Tenant Responsibilities:           | Janitorial within space                                                                                                 |
| Landlord Responsibilities:         | Utilities, Maintenance, Lawn Care, and Snow Removal                                                                     |

#### FIRST WESTERN BANK & TRUST BUILDING

Corner of Third and Front

An extraordinary opportunity awaits your firm or business to occupy this high profile, top quality office environment with bright flexible space you can customize to your needs. Enjoy the rooftop plaza sporting panoramic views of the Capital City, firepits, outdoor kitchen, shaded pergola and big screen TV. Other amenities include onsite parking and walkability to all the surrounding restaurants, pubs, shops, breweries, boutiques, salons, gyms, spas, the Bismarck Event Center and Kirkwood Mall.

### \$25.00 psf - Full Service

- Unique Laminated Beam Construction
- Exceptional Views of Downtown,
   ND Capitol and the Missouri River
   Valley
- Walkable to Downtown, Kirkwood Mall, and Event Center
- Dedicated IT room on each floor. Each room contains:
- Dedicated HVAC unit
- Clean agent fire suppression
- Static dissipative flooring