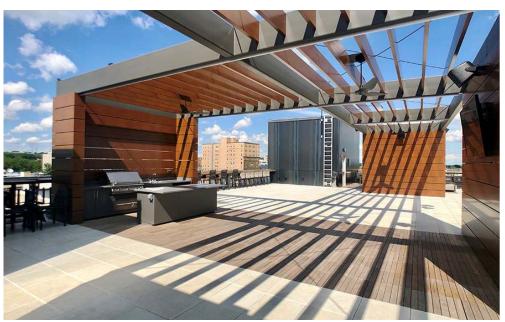

#### FIRST WESTERN BANK & TRUST BUILDING

Corner of Third and Front

An extraordinary opportunity awaits your firm or business to occupy this high profile, top quality office environment with bright flexible space you can customize to your needs. Enjoy the rooftop plaza sporting panoramic views of the Capital City, firepits, outdoor kitchen, shaded pergola and big screen TV. Other amenities include onsite parking and walkability to all the surrounding restaurants, pubs, shops, breweries, boutiques, salons, gyms, spas, the Bismarck Event Center and Kirkwood Mall.