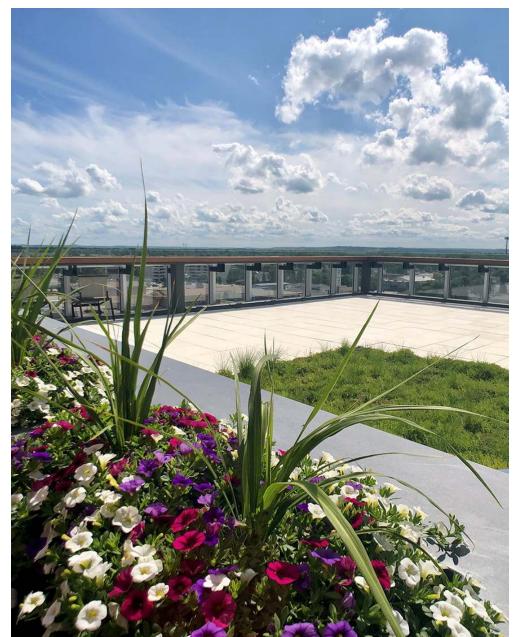

#### FIRST WESTERN BANK & TRUST BUILDING

Corner of Third and Front

An extraordinary opportunity awaits your firm or business to occupy this high profile, top quality office environment with bright flexible space you can customize to your needs. Enjoy the rooftop plaza sporting panoramic views of the Capital City, firepits, outdoor kitchen, shaded pergola and big screen TV. Other amenities include onsite parking and walkability to all the surrounding restaurants, pubs, shops, breweries, boutiques, salons, gyms, spas, the Bismarck Event Center and Kirkwood Mall.