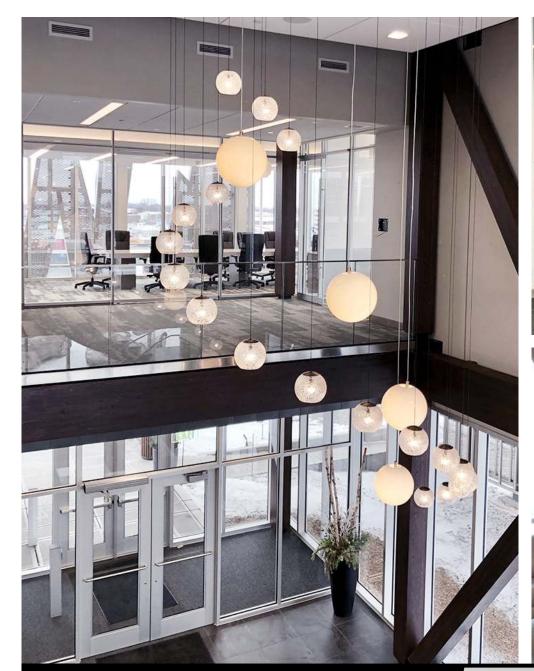

#### FIRST WESTERN BANK & TRUST BUILDING

Corner of Third and Front

An extraordinary opportunity awaits your firm or business to occupy this high profile, top quality office environment with bright flexible space you can customize to your needs. Enjoy the rooftop plaza sporting panoramic views of the Capital City, firepits, outdoor kitchen, shaded pergola and big screen TV. Other amenities include onsite parking and walkability to all the surrounding restaurants, pubs, shops, breweries, boutiques, salons, gyms, spas, the Bismarck Event Center and Kirkwood Mall.