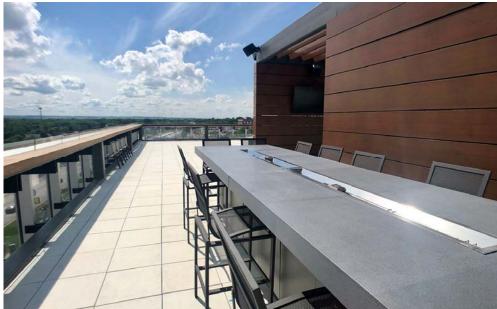

#### FIRST WESTERN BANK & TRUST BUILDING

Corner of Third and Front

An extraordinary opportunity awaits your firm or business to occupy this high profile, top quality office environment with bright flexible space you can customize to your needs. Enjoy the rooftop plaza sporting panoramic views of the Capital City, firepits, outdoor kitchen, shaded pergola and big screen TV. Other amenities include onsite parking and walkability to all the surrounding restaurants, pubs, shops, breweries, boutiques, salons, gyms, spas, the Bismarck Event Center and Kirkwood Mall.