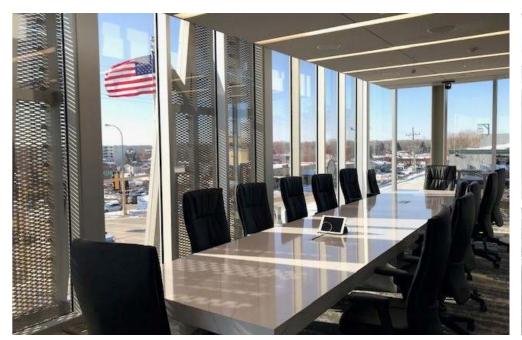

#### FIRST WESTERN BANK & TRUST BUILDING

Corner of Third and Front

An extraordinary opportunity awaits your firm or business to occupy this high profile, top quality office environment with bright flexible space you can customize to your needs. Enjoy the rooftop plaza sporting panoramic views of the Capital City, firepits, outdoor kitchen, shaded pergola and big screen TV. Other amenities include onsite parking and walkability to all the surrounding restaurants, pubs, shops, breweries, boutiques, salons, gyms, spas, the Bismarck Event Center and Kirkwood Mall.

### \$25.00 psf - Full Service

- Unique Laminated Beam Construction
- Exceptional Views of Downtown,
   ND Capitol and the Missouri River
   Valley
- Walkable to Downtown, Kirkwood Mall, and Event Center
- Dedicated IT room on each floor. Each room contains:
- Dedicated HVAC unit
- Clean agent fire suppression
- Static dissipative flooring