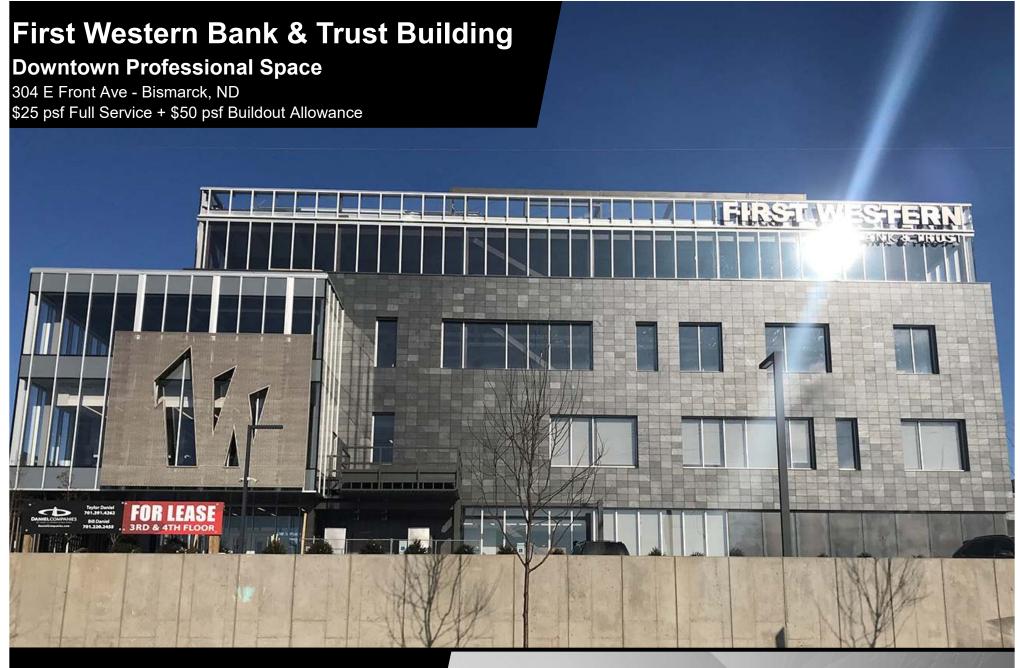

| <b>Executive Summary for Lease</b> |                                                                                                                         |
|------------------------------------|-------------------------------------------------------------------------------------------------------------------------|
| Address:                           | 304 E Front Ave - Bismarck, ND                                                                                          |
| Property Name:                     | First Western Bank & Trust                                                                                              |
| Date Available:                    | Immediately for Final Buildout                                                                                          |
| Lease Term:                        | Minimum 5 Years                                                                                                         |
| Lease Rate:                        | \$25.00 psf Full Service                                                                                                |
| Buildout Allowance:                | \$50.00 psf                                                                                                             |
| Approximate SF:                    | 3rd Floor: 6,095 sf<br>4th Floor: 5,345 sf                                                                              |
| Parking:                           | Onsite Parking, ample front door parking for clients, parking available across the street, and 3rd Street Parking Ramp. |
| Tenant Responsibilities:           | Janitorial within space                                                                                                 |
| Landlord Responsibilities:         | Utilities, Maintenance, Lawn Care, and Snow Removal                                                                     |

#### FIRST WESTERN BANK & TRUST BUILDING

Corner of Third and Front

An extraordinary opportunity awaits your firm or business to occupy this high profile, top quality office environment with bright flexible space you can customize to your needs. Enjoy the rooftop plaza sporting panoramic views of the Capital City, firepits, outdoor kitchen, shaded pergola and big screen TV. Other amenities include onsite parking and walkability to all the surrounding restaurants, pubs, shops, breweries, boutiques, salons, gyms, spas, the Bismarck Event Center and Kirkwood Mall.