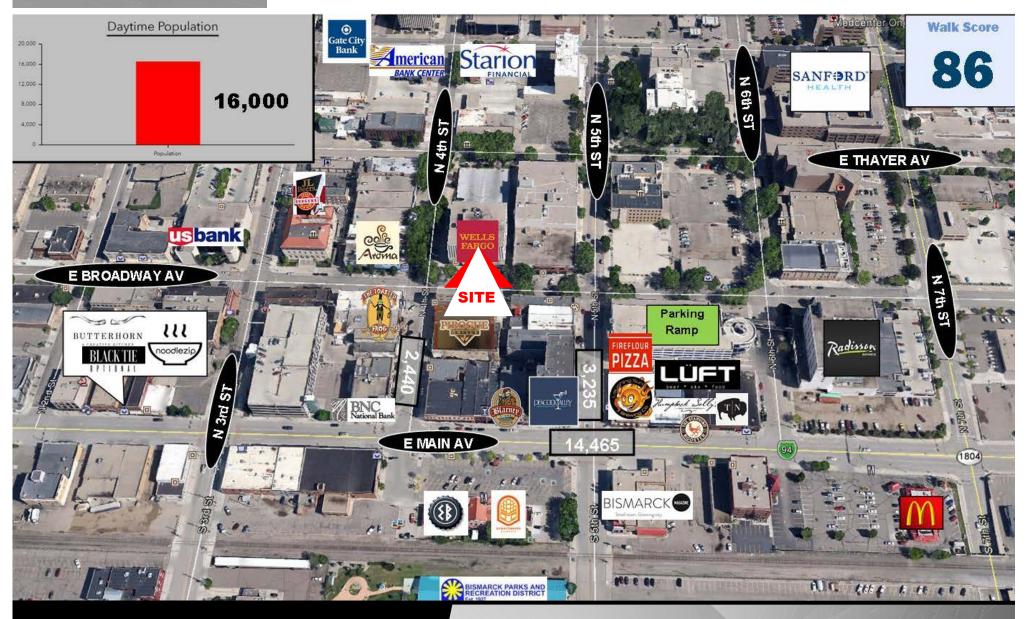

# Convenient walking distance to many new trendy restaurants, bars and shops

- Legal Firms
- Financial Institutions
- Professional Offices
- Medical District
- Bismarck City Administration Office
- Burleigh County Offices
- Bismarck Event Center
- Kirkwood Mall

### **Potential Uses**

- Professional services
- Government offices
- Accounting firm
- Legal offices
- Medical offices
- Engineering firm

400 E. Broadway Ave has a Walk Score of 89 out of 100. Very Walkable – Most errands can be accomplished on foot.