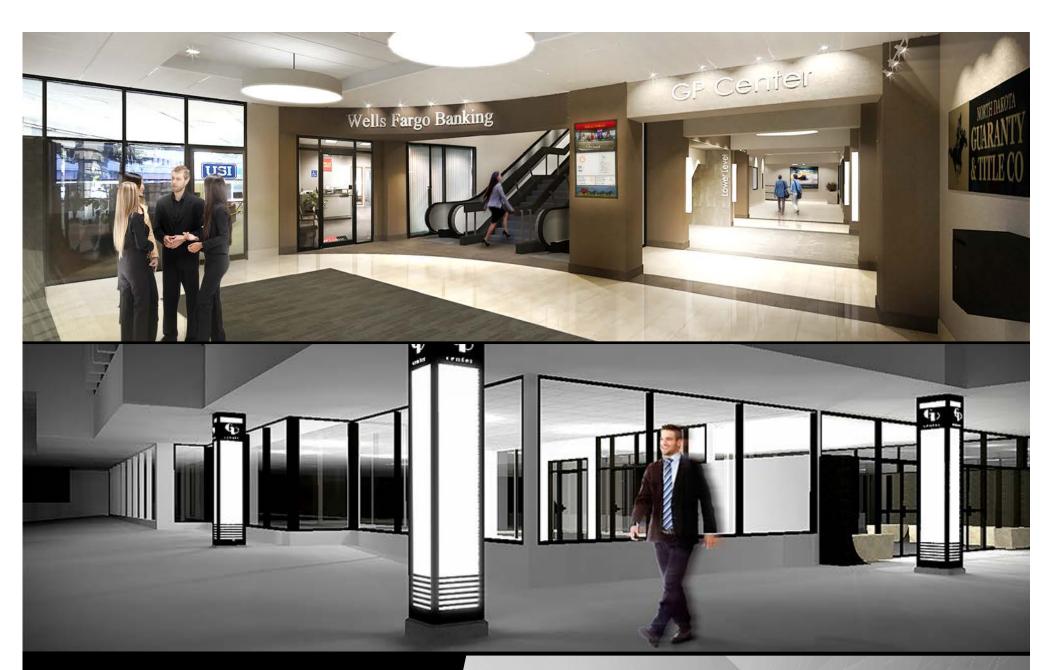

#### **Building Highlights**

Bismarck's most prominent downtown office building

Professional and spacious lobby area

Conference room located on 3<sup>rd</sup> floor (sign-in sheet for tenant's to reserve)

Large break room in lower level

Health / work-out room in lower level

Two elevators

\*Tenant provides financials, credit review required