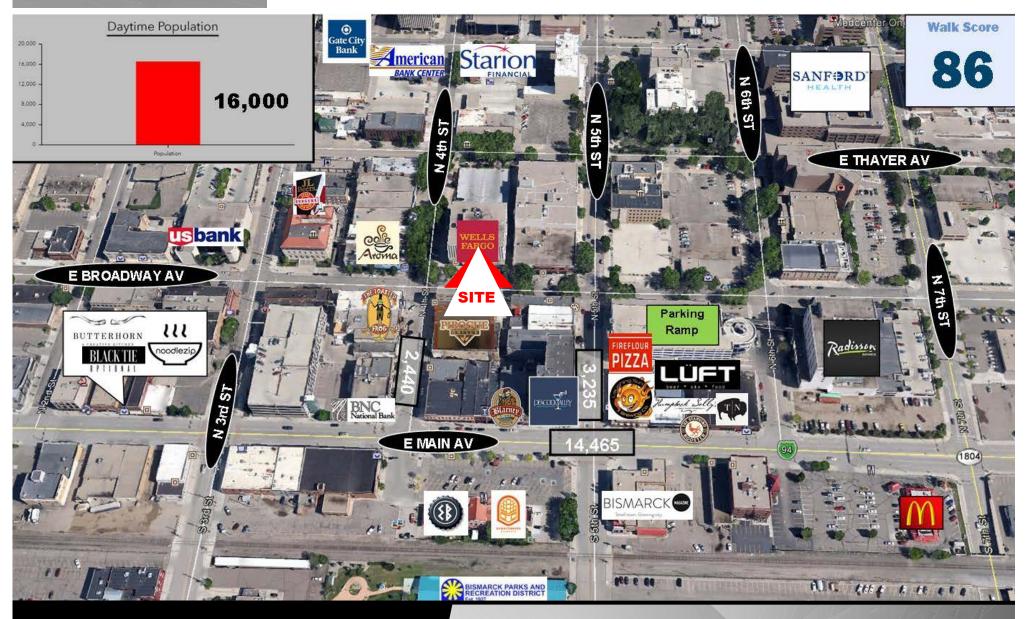

# Convenient walking distance to many new trendy restaurants, bars and shops

- Legal Firms
- Financial Institutions
- Professional Offices
- Medical District
- Bismarck City Administration Office
- Burleigh County Offices
- Bismarck Event Center
- Kirkwood Mall

#### Parking

Across the street from City Parking Ramp - \$56 /mo. per space (Tenant pays for parking)

#### **Potential Uses**

- Professional services
- Government offices
- Accounting firm
- Legal offices
- Medical offices
- Engineering firm

400 E. Broadway Ave has a Walk Score of 89 out of 100. Very Walkable – Most errands can be accomplished on foot.