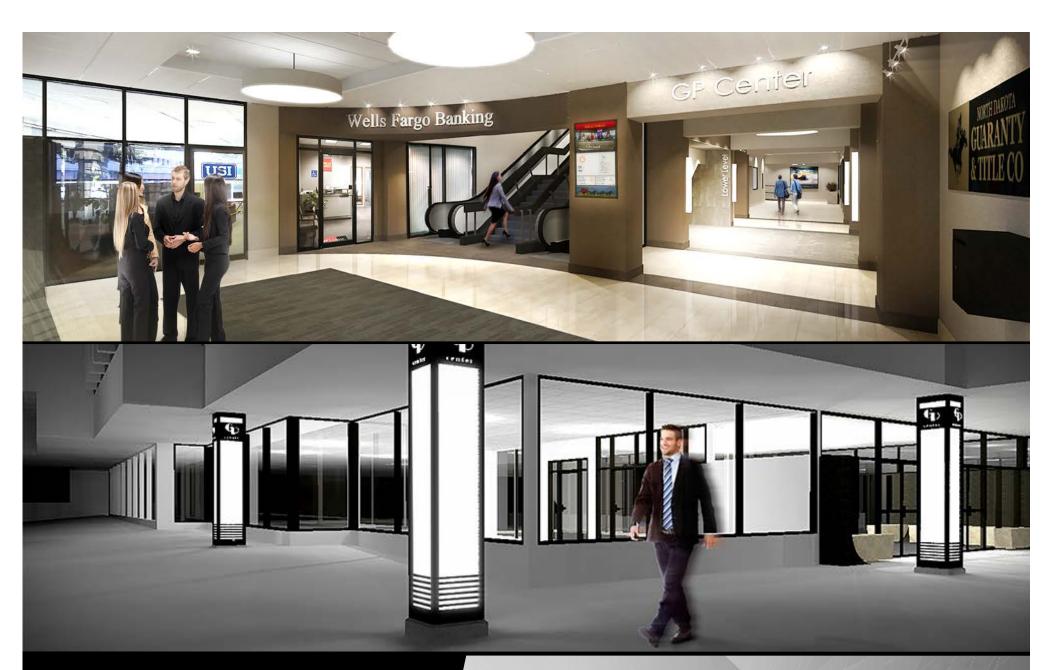

#### **Building Highlights**

Bismarck's most prominent downtown office building

Professional and spacious lobby area

Conference room located on 3<sup>rd</sup> floor (sign-in sheet for tenant's to reserve)

Large break room in lower level

Health / work-out room in lower level

Two elevators