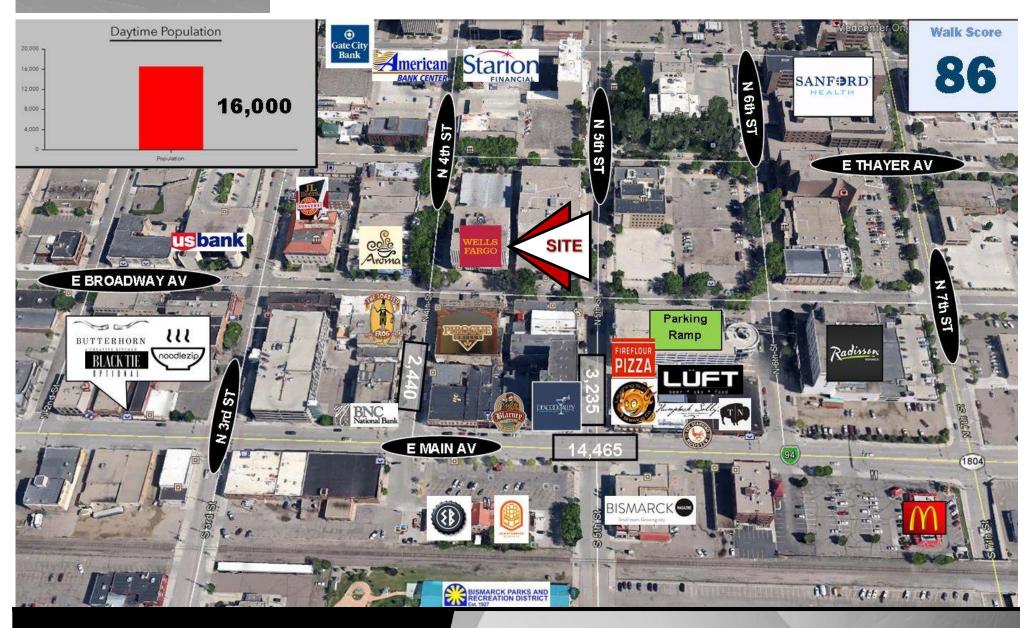

## Convenient walking distance to many new trendy restaurants, bars and shops

- Legal Firms
- Financial Institutions
- Professional Offices
- Medical District
- Bismarck City Administration Office
- Burleigh County Offices
- Bismarck Event Center
- Kirkwood Mall

#### **Potential Uses**

- Professional services
- Government offices
- Accounting firm
- Legal offices
- Medical offices
- Engineering firm

400 E. Broadway Ave has a Walk Score of 89 out of 100. Very Walkable – Most errands can be accomplished on foot.

#### Parking

Across the street from City Parking Ramp - \$56 /mo. per space (Tenant pays for parking)