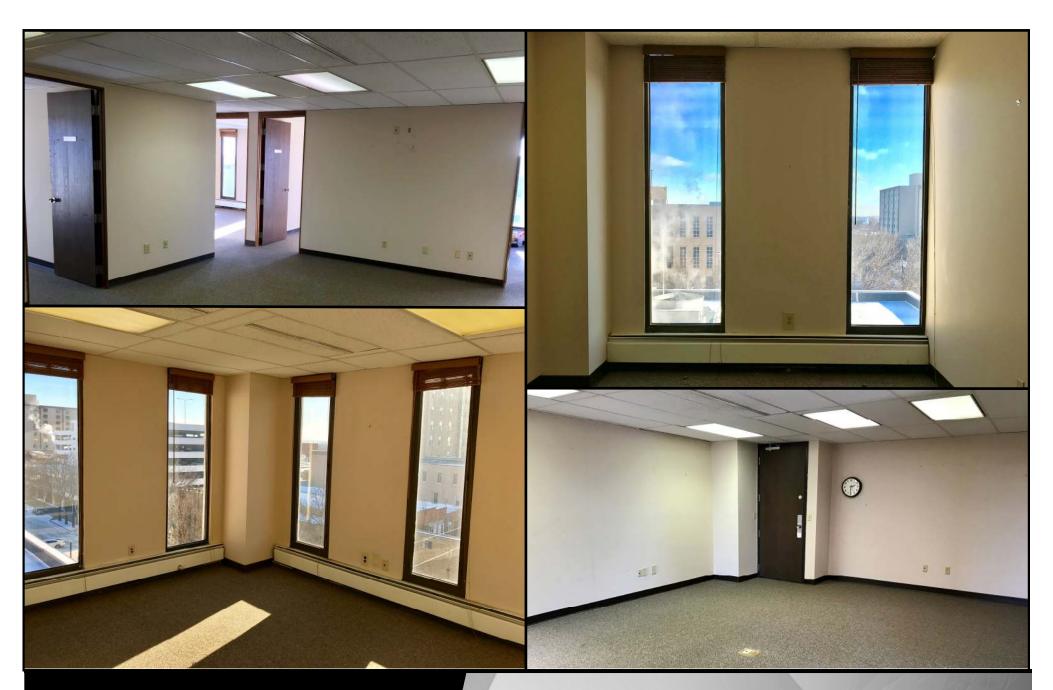

## Lease Price: \$15.50 psf Full Service

- State of the art lobby renovation in 2018
- 3% Annual Increase
- Lease Space: 1,088 sf 5th Floor
- 3 Year Lease Minimum
- Private Offices w/ Reception Area
- Downtown Landmark Building
- Two Elevators
- Building Conference Room & Break Room
- Great Location:
   Corner of N 4th St and Broadway
   Ave