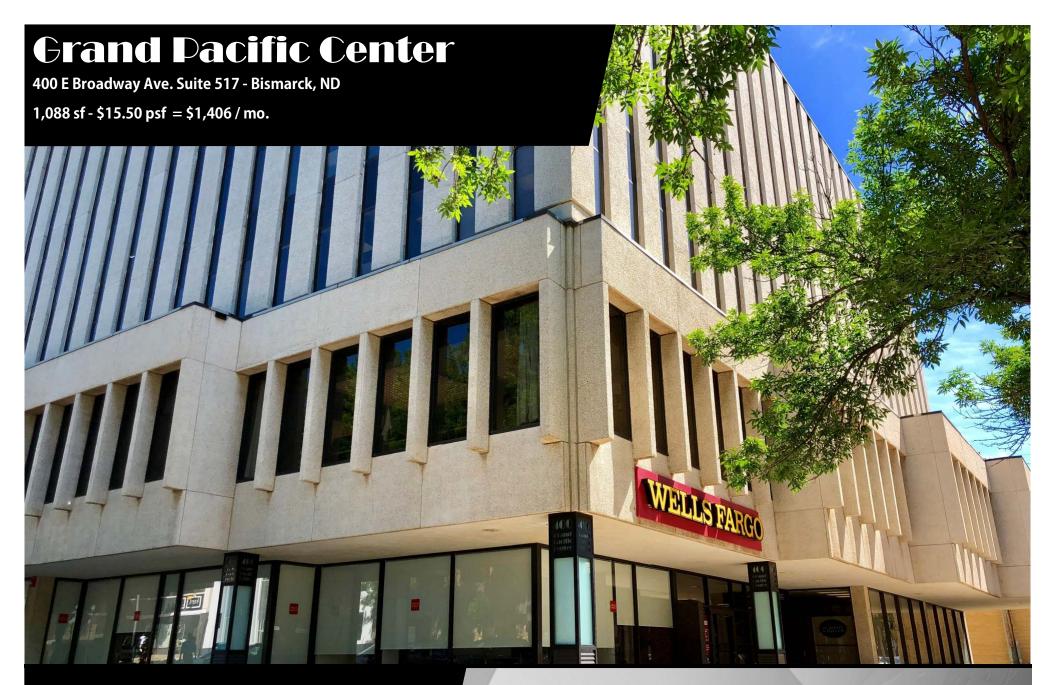

#### **Building Highlights**

Bismarck's most prominent downtown office building

Professional and spacious lobby area

Conference room located on 3<sup>rd</sup> floor (sign-in sheet for tenant's to reserve)

## Lease Price: \$15.50 psf Full Service

- State of the art lobby renovation in 2018
- 3% Annual Increase
- Lease Space: 1,088 sf 5th Floor
- 3 Year Lease Minimum
- Private Offices w/ Reception Area
- Downtown Landmark Building
- Two Elevators
- Building Conference Room & Break Room
- Great Location:
   Corner of N 4th St and Broadway
   Ave