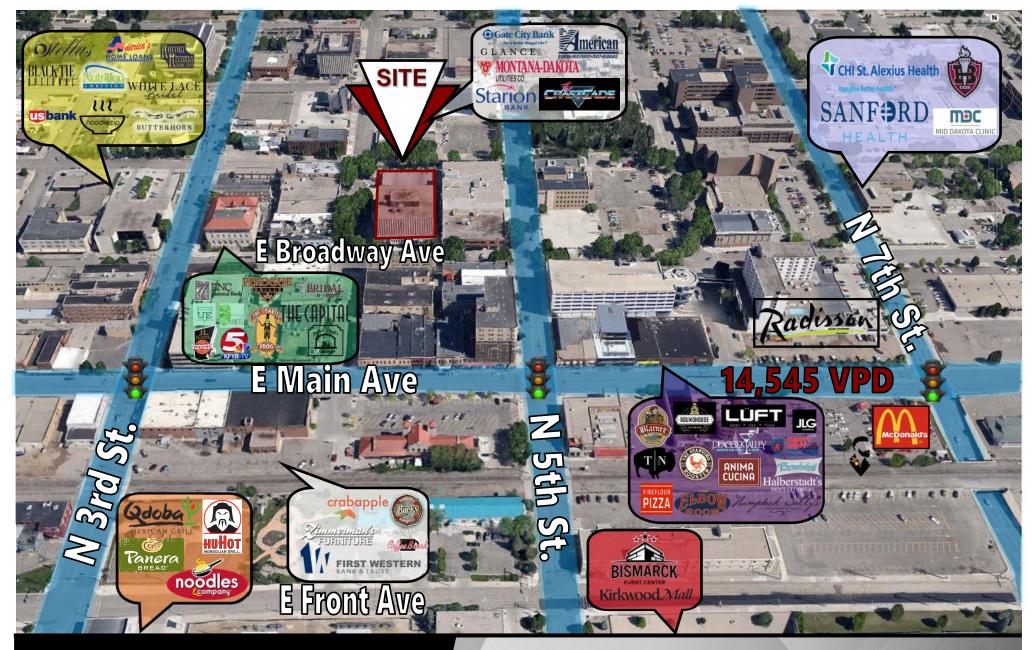

**400E Broadway Ave.** has a Walk Score of 89 out of 100. Very Walkable - Most errands can be

accomplished on foot.

|                    | .5 MILES | 1 MILES  | 3 MILES  |  |
|--------------------|----------|----------|----------|--|
| 2020 POPULATION    |          |          |          |  |
| දුර                | 2,573    | 13,734   | 64,107   |  |
| DAYTIME POPULATION |          |          |          |  |
|                    | 13,222   | 26,792   | 77,342   |  |
| BUSINESSES         |          |          |          |  |
|                    | 794      | 1,432    | 3,916    |  |
| EMPLOYEES          |          |          |          |  |
| <u> </u>           | 11,760   | 23,668   | 57,794   |  |
| HOUSEHOLD INCOME   |          |          |          |  |
|                    | \$46,613 | \$63,097 | \$80,473 |  |