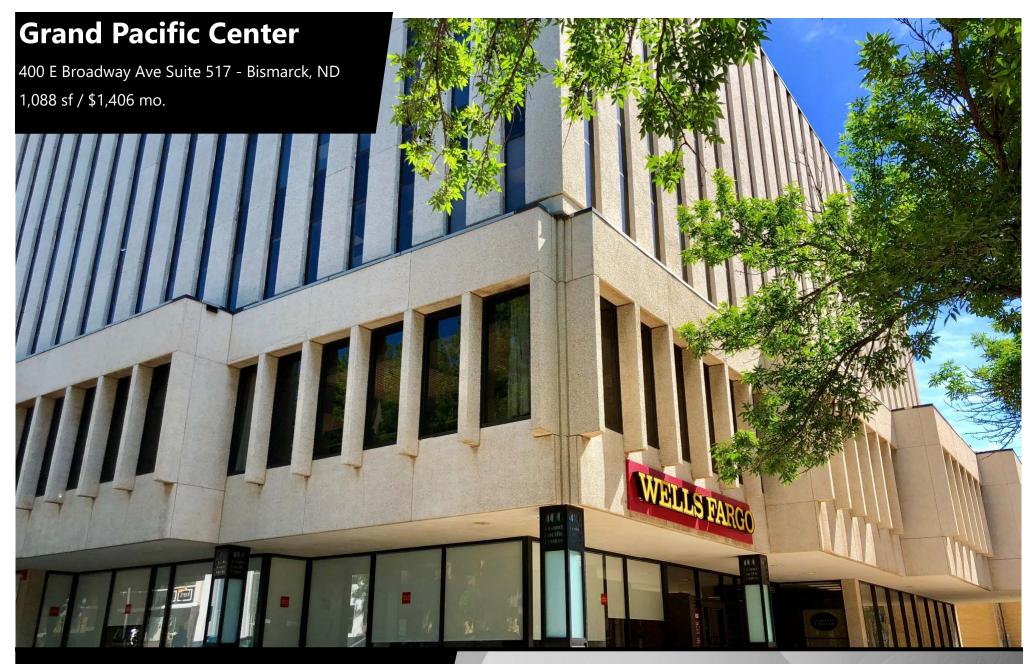

## **Executive Summary for Lease**

| Address:                 | 400 E Broadway Ave Suite 517 - Bismarck, ND |  |  |
|--------------------------|---------------------------------------------|--|--|
| Property Name:           | Grand Pacific Center                        |  |  |
| Lease Term:              | Minimum 3 Years                             |  |  |
| Lease Rate:              | \$15.50 psf / \$1,406 mo.                   |  |  |
| Approximate SF:          | 1,088 sf                                    |  |  |
| Parking:                 | Street and ramp parking                     |  |  |
| Tenant Responsibilities: | Parking, Internet, and Phone                |  |  |