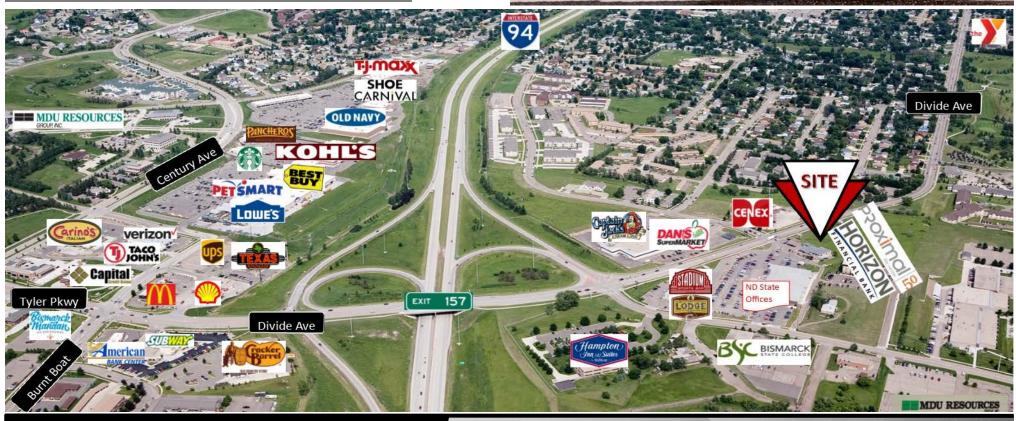

Bill Daniel, CCIM, Broker 701.220.2455 Bill@DanielCompanies.com Taylor Daniel, Commercial REALTOR® 701.391.4262

Taylor@DanielCompanies.com

\$12.00 psf - 2,640 sf

- 6 Private Offices
- Coffee Bar
- Located in desirable Northwest
   Corridor
- Ample Surface Parking