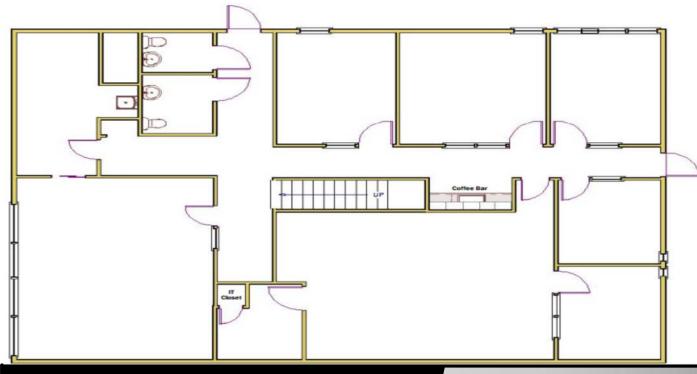

Bill Daniel, CCIM, Broker 701.220.2455 Bill@DanielCompanies.com Taylor Daniel, Commercial REALTOR® 701.391.4262

Taylor@DanielCompanies.com

\$12.00 psf - 2,640 sf

- 6 Private Offices
- Coffee Bar
- Located in desirable Northwest
   Corridor
- Ample Surface Parking