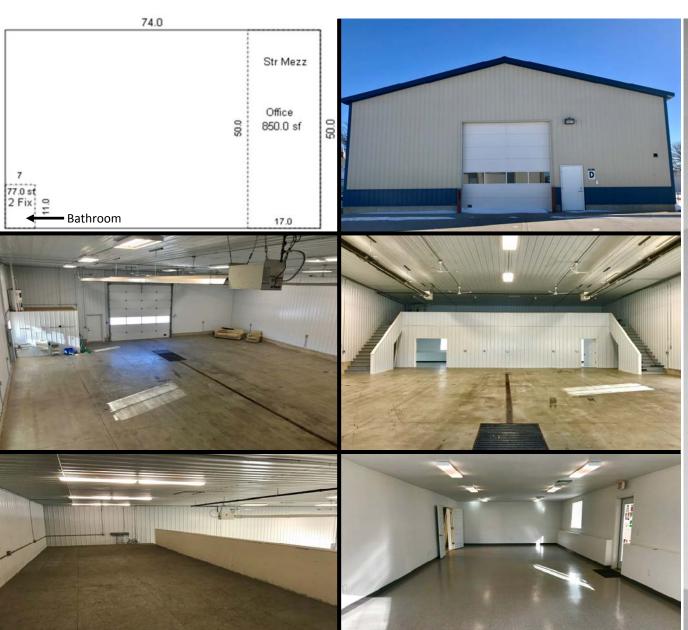

Taylor Daniel, Commercial REALTOR® 701.391.4262

Taylor@DanielCompanies.com

Bill Daniel, CCIM, Broker 701.220.2455 Bill@DanielCompanies.com

Price: \$549,000

Lot: 11,250 sf

- Building Size: 74' x 50'

- 3,700 sf Retail / Office / Warehouse
- 850 sf Mezzanine
- 4,550 sf Total
- Built in 2010
- Zoned CG Commercial
- Great Nucleus Location
- Open Office Area
- 10' x 14' Overhead Door
- Concrete Parking
- Floor Drain
- Phase 3 Power
- 16' Sidewalls
- Steel Lined Walls

## **Potential Uses:**

- Retail
- Service
- No Auto Repair Type Business

**Taylor Daniel, Commercial REALTOR®** 701.391.4262

Taylor@DanielCompanies.com

Bill Daniel, CCIM, Broker 701.220.2455 Bill@DanielCompanies.com