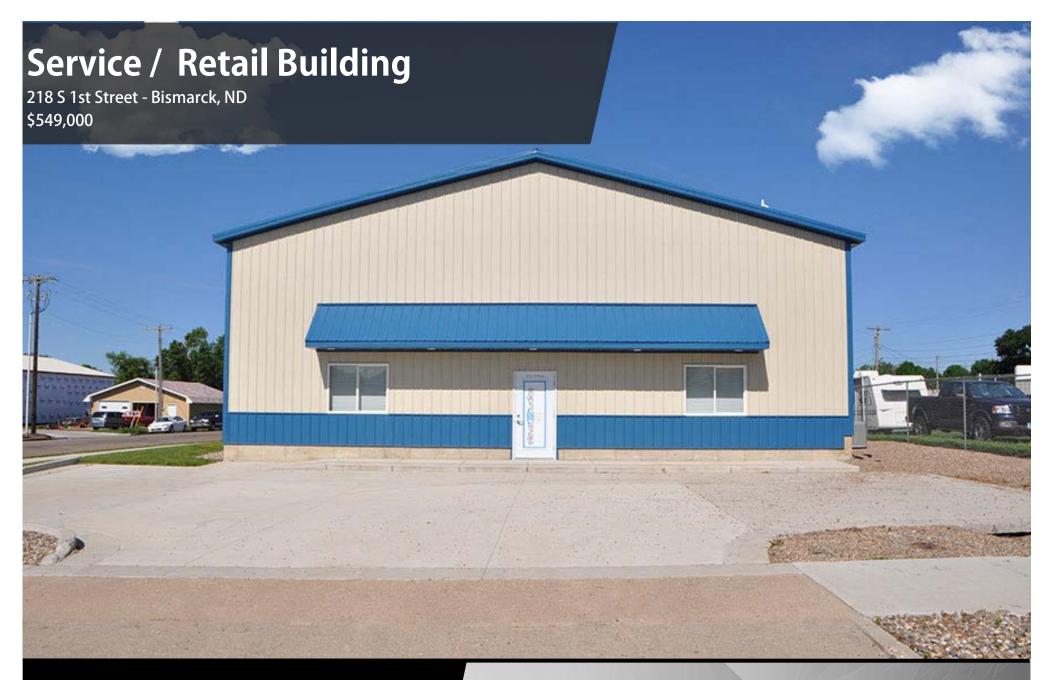

Taylor Daniel, Commercial REALTOR® 701.391.4262

Taylor@DanielCompanies.com

Bill Daniel, CCIM, Broker 701.220.2455 Bill@DanielCompanies.com

Price: \$549,000

Lot: 11,250 sf

- Building Size: 74' x 50'

- 3,700 sf Retail / Office / Warehouse
- 850 sf Mezzanine
- 4,550 sf Total
- Built in 2010
- Zoned CG Commercial
- Great Nucleus Location
- Open Office Area
- 10' x 14' Overhead Door
- Concrete Parking
- Floor Drain
- Phase 3 Power
- 16' Sidewalls
- Steel Lined Walls