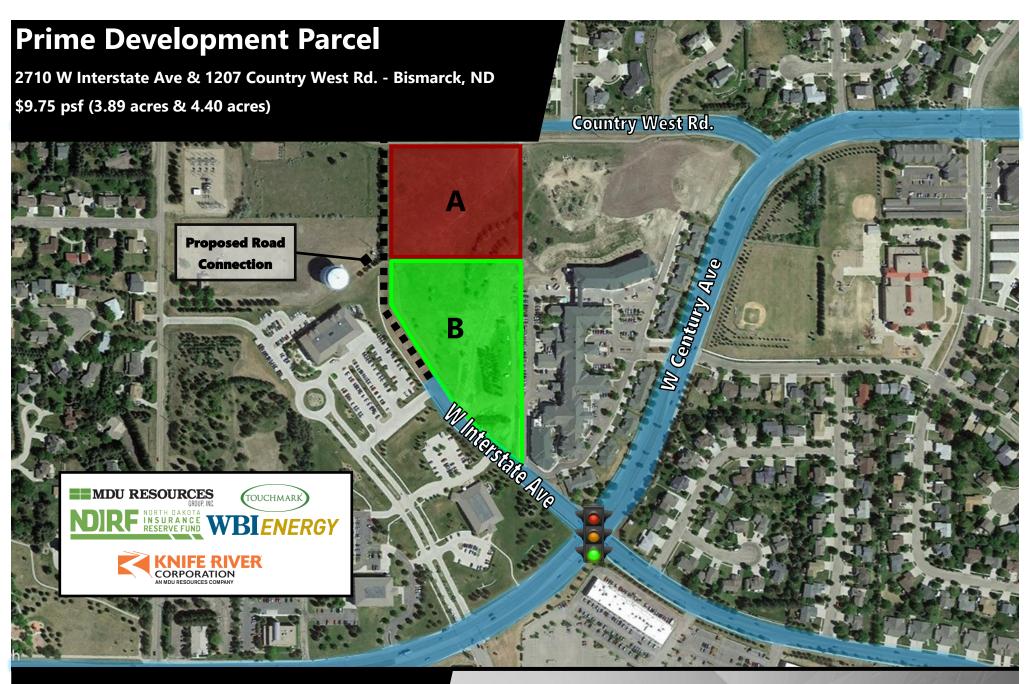

# **Executive Summary For Sale**

| Address:           | 1207 Country West Rd - Bismarck, ND (Lot A)         |  |
|--------------------|-----------------------------------------------------|--|
| Price:             | \$1,652,906                                         |  |
| Legal Description: | City Lands 139-80 Block:29 Auditors Lot A of NW 1/4 |  |
| Parcel ID:         | 0160-029-190                                        |  |
| Lot Size:          | 169,528.78 sf / 3.89 acres                          |  |
| Zoning:            | RT Residential Light Commercial                     |  |
| Taxes 2021:        | \$188.32                                            |  |
| Specials:          | None at this time                                   |  |

## **Executive Summary For Sale**

| Address:           | 2710 W Interstate Ave - Bismarck, ND                           |  |
|--------------------|----------------------------------------------------------------|--|
| Price:             | \$1,867,715                                                    |  |
| Legal Description: | City Lands 139-80 Block:29 Auditors Lot C of NW 1/4 Section 29 |  |
| Parcel ID:         | 0160-029-160                                                   |  |
| Lot Size:          | 191,560.48 sf / 4.40 acres                                     |  |
| Zoning:            | RT Residential Light Commercial                                |  |
| Taxes 2021:        | \$212.46                                                       |  |
| Specials:          | None at this time                                              |  |

# **Potential Uses**

- Corporate Office
- Business Campus
- Medical Facility / Campus
- Professional Office Development
- High End Condo Development
- Government Office Campus
- Financial Center
- Education Campus