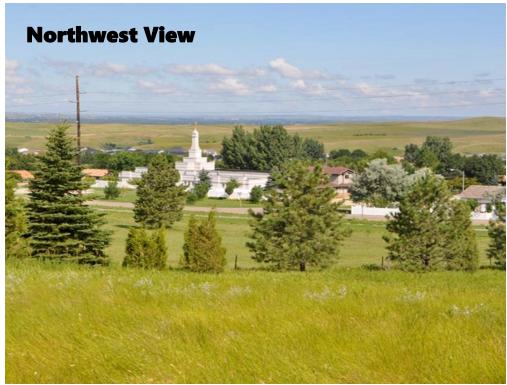

# **Executive Summary For Sale**

| Address:           | 1207 Country West Rd - Bismarck, ND (Lot A)         |  |
|--------------------|-----------------------------------------------------|--|
| Price:             | \$1,652,906                                         |  |
| Legal Description: | City Lands 139-80 Block:29 Auditors Lot A of NW 1/4 |  |
| Parcel ID:         | 0160-029-190                                        |  |
| Lot Size:          | 169,528.78 sf / 3.89 acres                          |  |
| Zoning:            | RT Residential Light Commercial                     |  |
| Taxes 2021:        | \$188.32                                            |  |
| Specials:          | None at this time                                   |  |