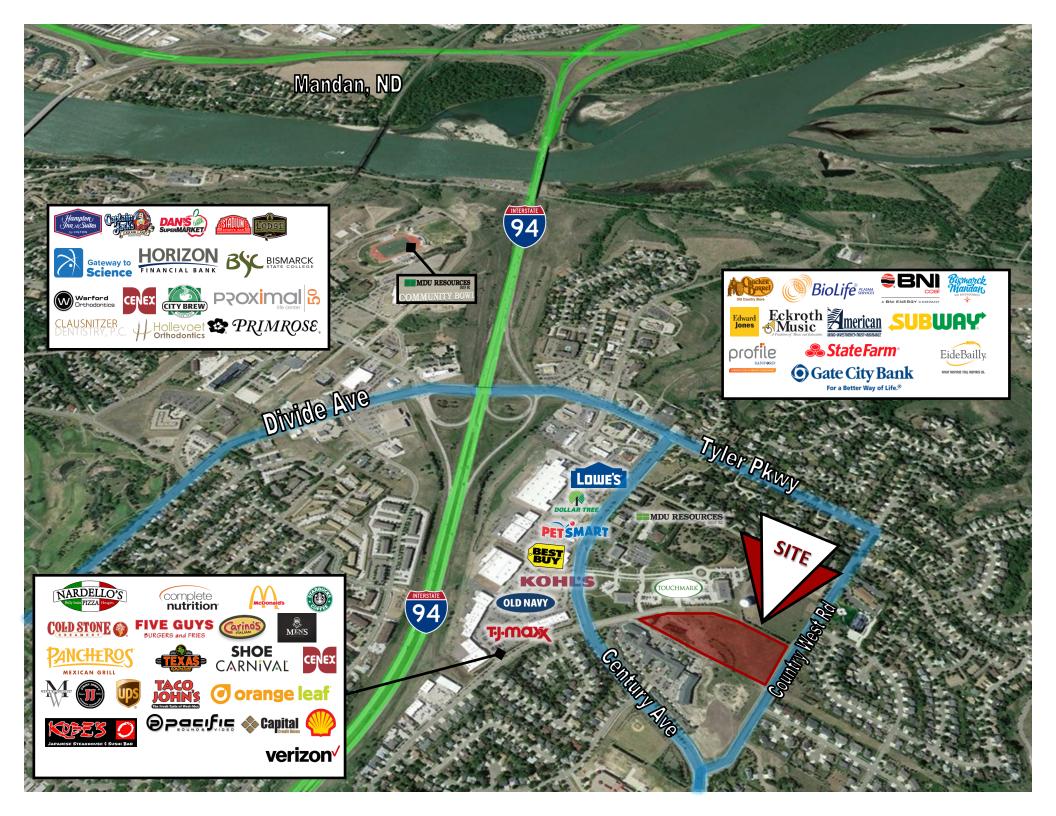

# **Executive Summary For Sale**

| Address:           | 1207 Country West Rd - Bismarck, ND (Lot A)         |  |
|--------------------|-----------------------------------------------------|--|
| Price:             | \$1,652,906                                         |  |
| Legal Description: | City Lands 139-80 Block:29 Auditors Lot A of NW 1/4 |  |
| Parcel ID:         | 0160-029-190                                        |  |
| Lot Size:          | 169,528.78 sf / 3.89 acres                          |  |
| Zoning:            | RT Residential Light Commercial                     |  |
| Taxes 2021:        | \$188.32                                            |  |
| Specials:          | None at this time                                   |  |

# **Potential Uses**

- Corporate Office
- Business Campus
- Medical Facility / Campus
- Professional Office Development
- High End Condo Development
- Government Office Campus
- Financial Center
- Education Campus