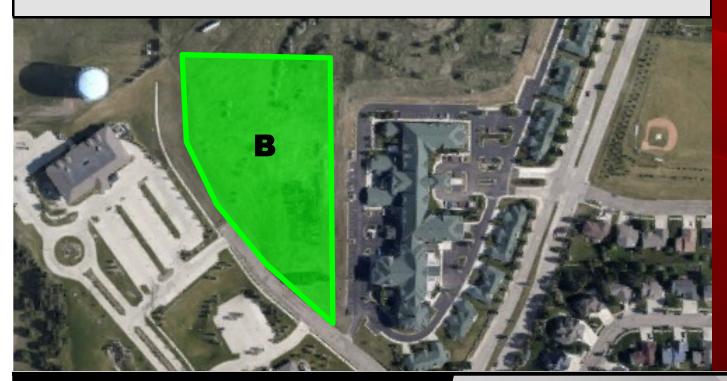

## **Executive Summary For Sale**

| Address:           | 2710 W Interstate Ave - Bismarck, ND                           |  |
|--------------------|----------------------------------------------------------------|--|
| Price:             | \$1,867,715                                                    |  |
| Legal Description: | City Lands 139-80 Block:29 Auditors Lot C of NW 1/4 Section 29 |  |
| Parcel ID:         | 0160-029-160                                                   |  |
| Lot Size:          | 191,560.48 sf / 4.40 acres                                     |  |
| Zoning:            | RT Residential Light Commercial                                |  |
| Taxes 2021:        | \$212.46                                                       |  |
| Specials:          | None at this time                                              |  |