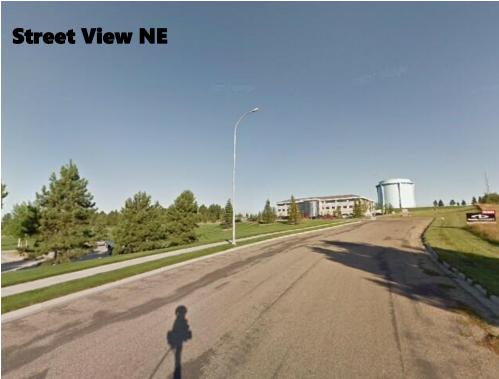

# **Executive Summary For Sale**

| Address:           | 1207 Country West Rd - Bismarck, ND (Lot A)         |  |
|--------------------|-----------------------------------------------------|--|
| Price:             | \$1,652,906                                         |  |
| Legal Description: | City Lands 139-80 Block:29 Auditors Lot A of NW 1/4 |  |
| Parcel ID:         | 0160-029-190                                        |  |
| Lot Size:          | 169,528.78 sf / 3.89 acres                          |  |
| Zoning:            | RT Residential Light Commercial                     |  |
| Taxes 2021:        | \$188.32                                            |  |
| Specials:          | None at this time                                   |  |