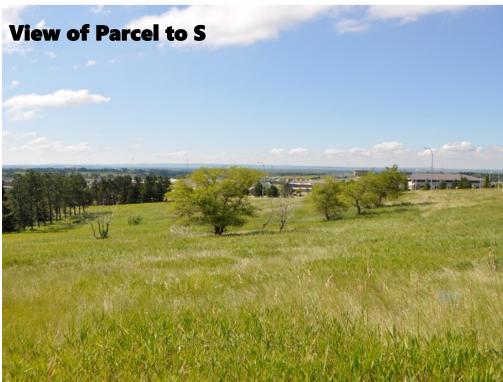

## **Executive Summary For Sale**

| Address:           | 2710 W Interstate Ave - Bismarck, ND                           |  |
|--------------------|----------------------------------------------------------------|--|
| Price:             | \$1,867,715                                                    |  |
| Legal Description: | City Lands 139-80 Block:29 Auditors Lot C of NW 1/4 Section 29 |  |
| Parcel ID:         | 0160-029-160                                                   |  |
| Lot Size:          | 191,560.48 sf / 4.40 acres                                     |  |
| Zoning:            | RT Residential Light Commercial                                |  |
| Taxes 2021:        | \$212.46                                                       |  |
| Specials:          | None at this time                                              |  |