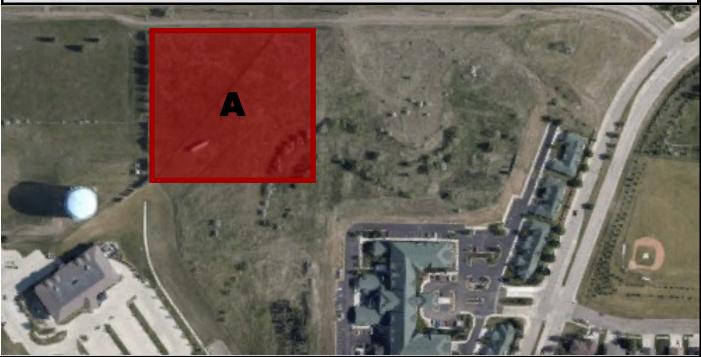

# **Executive Summary For Sale**

| Address:           | 1207 Country West Rd - Bismarck, ND (Lot A)         |  |
|--------------------|-----------------------------------------------------|--|
| Price:             | \$1,652,906                                         |  |
| Legal Description: | City Lands 139-80 Block:29 Auditors Lot A of NW 1/4 |  |
| Parcel ID:         | 0160-029-190                                        |  |
| Lot Size:          | 169,528.78 sf / 3.89 acres                          |  |
| Zoning:            | RT Residential Light Commercial                     |  |
| Taxes 2021:        | \$188.32                                            |  |
| Specials:          | None at this time                                   |  |