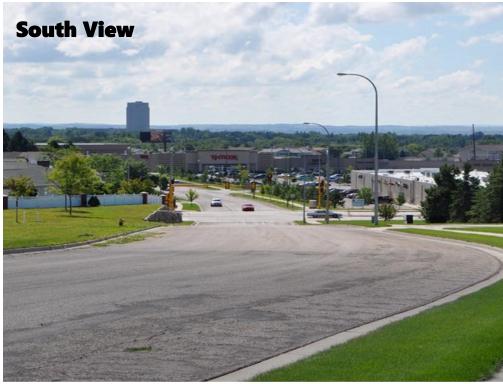

# **Executive Summary For Sale**

| Address:           | 1207 Country West Rd - Bismarck, ND (Lot A)         |  |
|--------------------|-----------------------------------------------------|--|
| Price:             | \$1,652,906                                         |  |
| Legal Description: | City Lands 139-80 Block:29 Auditors Lot A of NW 1/4 |  |
| Parcel ID:         | 0160-029-190                                        |  |
| Lot Size:          | 169,528.78 sf / 3.89 acres                          |  |
| Zoning:            | RT Residential Light Commercial                     |  |
| Taxes 2021:        | \$188.32                                            |  |
| Specials:          | None at this time                                   |  |