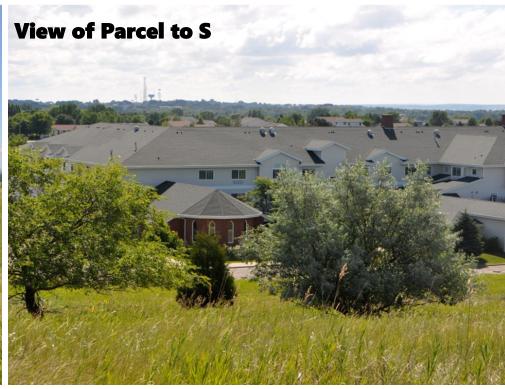

## **Executive Summary For Sale**

| Address:           | 2710 W Interstate Ave - Bismarck, ND                           |  |
|--------------------|----------------------------------------------------------------|--|
| Price:             | \$1,867,715                                                    |  |
| Legal Description: | City Lands 139-80 Block:29 Auditors Lot C of NW 1/4 Section 29 |  |
| Parcel ID:         | 0160-029-160                                                   |  |
| Lot Size:          | 191,560.48 sf / 4.40 acres                                     |  |
| Zoning:            | RT Residential Light Commercial                                |  |
| Taxes 2021:        | \$212.46                                                       |  |
| Specials:          | None at this time                                              |  |