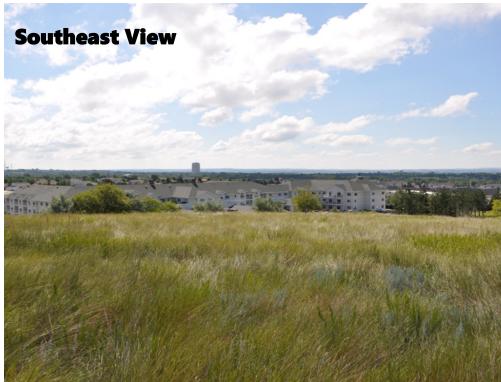

# **Executive Summary For Sale**

| Address:           | 1207 Country West Rd - Bismarck, ND (Lot A)         |  |
|--------------------|-----------------------------------------------------|--|
| Price:             | \$1,652,906                                         |  |
| Legal Description: | City Lands 139-80 Block:29 Auditors Lot A of NW 1/4 |  |
| Parcel ID:         | 0160-029-190                                        |  |
| Lot Size:          | 169,528.78 sf / 3.89 acres                          |  |
| Zoning:            | RT Residential Light Commercial                     |  |
| Taxes 2021:        | \$188.32                                            |  |
| Specials:          | None at this time                                   |  |