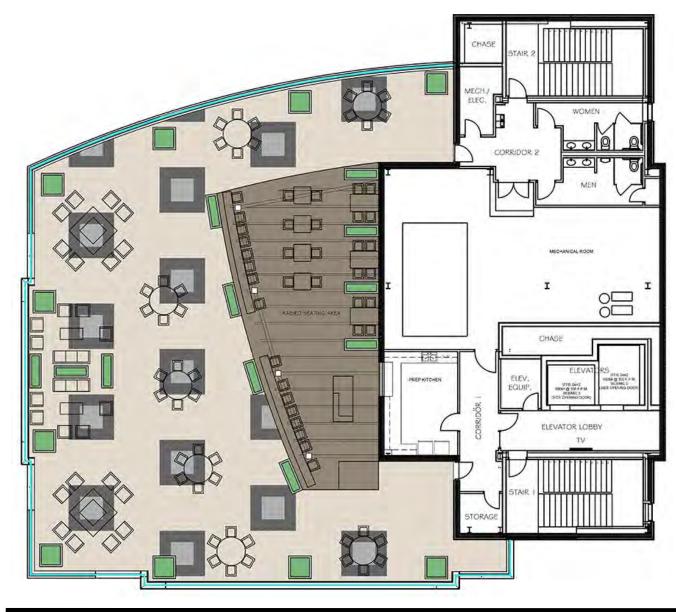

## Proposed Floor Plan

| Executive<br>Suites | Size<br>(sf) | Price /<br>Month |
|---------------------|--------------|------------------|
| 601                 | 215 sf       | \$800.00         |
| 602                 | 214 sf       | LEASED           |
| 603                 | 284 sf       | \$900.00         |
| 604                 | 246 sf       | LEASED           |
| 605                 | 230 sf       | \$900.00         |
| 606                 | 254 sf       | LEASED           |
| 607                 | 210 sf       | \$800.00         |
| 608                 | 380 sf       | LEASED           |
| 609                 | 280 sf       | LEASED           |