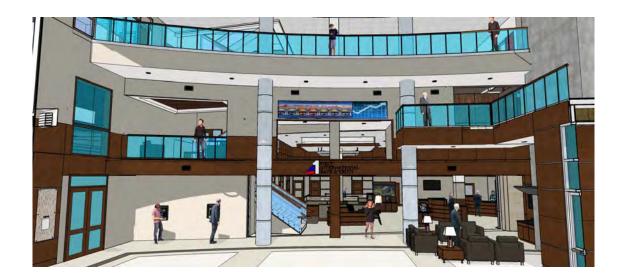

The Class AA Office building includes an impressive two-story atrium lobby and pleasant common areas, as well as offering impressive panoramic views over the city.

The 76,749 square foot building will provide efficient 8,326 rentable sq. ft. floor plates. The modern construction design provides maximum space planning and flexibility for users. Covered and uncovered parking is available on three levels with 24/7 access as well as ample surface parking.

For the business professional, First International Bank & Trust's executive suites offer flexible, turn-key office space options as well as an array of additional services which include furnished office suites with 24/7 access, internet connection, and beautifully appointed meeting rooms.