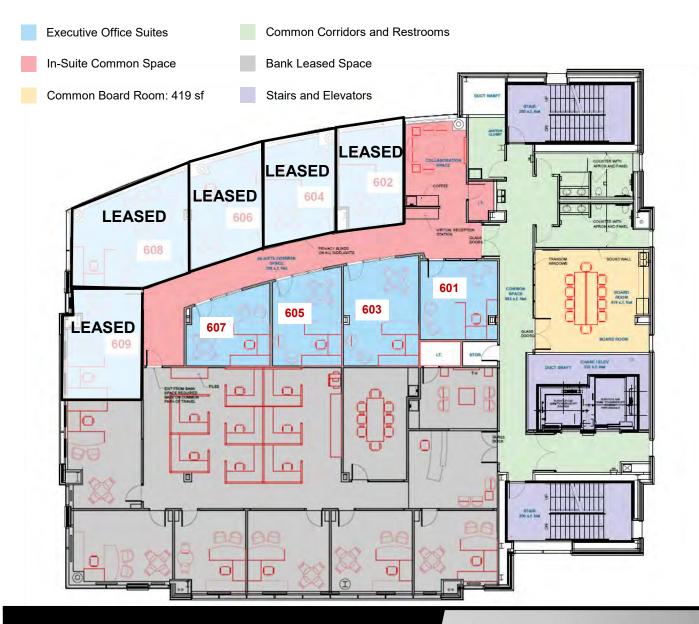

## Proposed Floor Plan

| Executive<br>Suites | Size<br>(sf) | Price /<br>Month |
|---------------------|--------------|------------------|
| 601                 | 215 sf       | \$800.00         |
| 602                 | 214 sf       | LEASED           |
| 603                 | 284 sf       | \$900.00         |
| 604                 | 246 sf       | LEASED           |
| 605                 | 230 sf       | \$900.00         |
| 606                 | 254 sf       | LEASED           |
| 607                 | 210 sf       | \$800.00         |
| 608                 | 380 sf       | LEASED           |
| 609                 | 280 sf       | LEASED           |