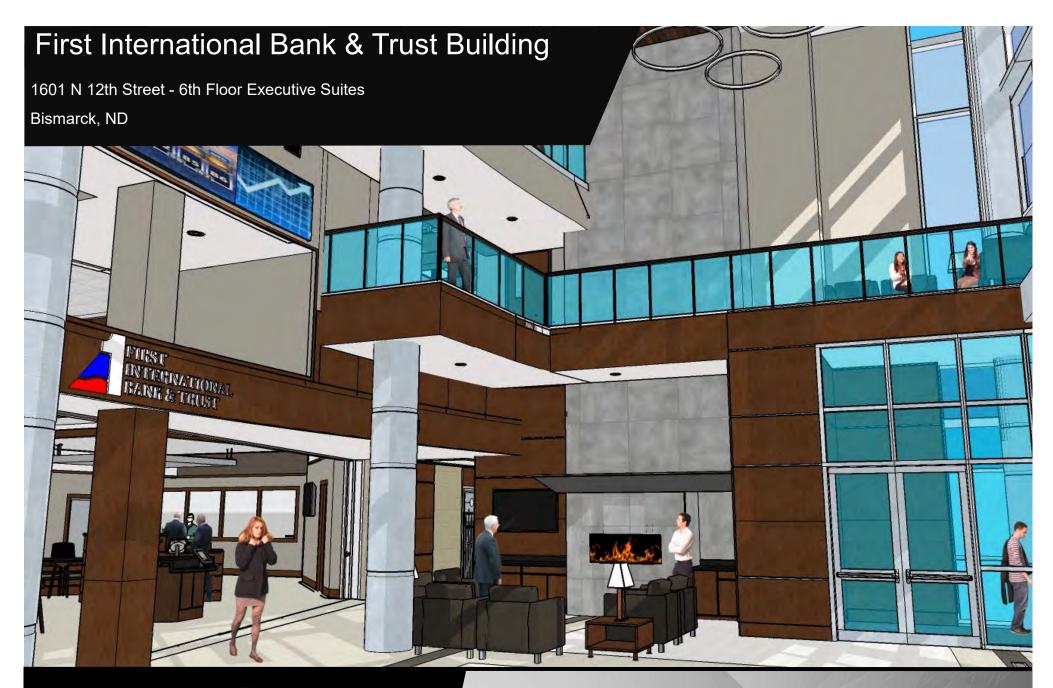

### Summary - Now Leasing: 6th Floor Executive Office Suites

First International Bank & Trust Building is a first-class project offering an unparalleled combination of views, accessibility and tenant amenities just off State Street.

The Class AA Office building includes an impressive two-story atrium lobby and pleasant common areas, as well as offering impressive panoramic views over the city.

The 76,749 square foot building will provide efficient 8,326 rentable sq. ft. floor plates. The modern construction design provides maximum space planning and flexibility for users. Covered and uncovered parking is available on three levels with 24/7 access as well as ample surface parking.

For the business professional, First International Bank & Trust's executive suites offer flexible, turn-key office space options as well as an array of additional services which include furnished office suites with 24/7 access, internet connection, and beautifully appointed meeting rooms.