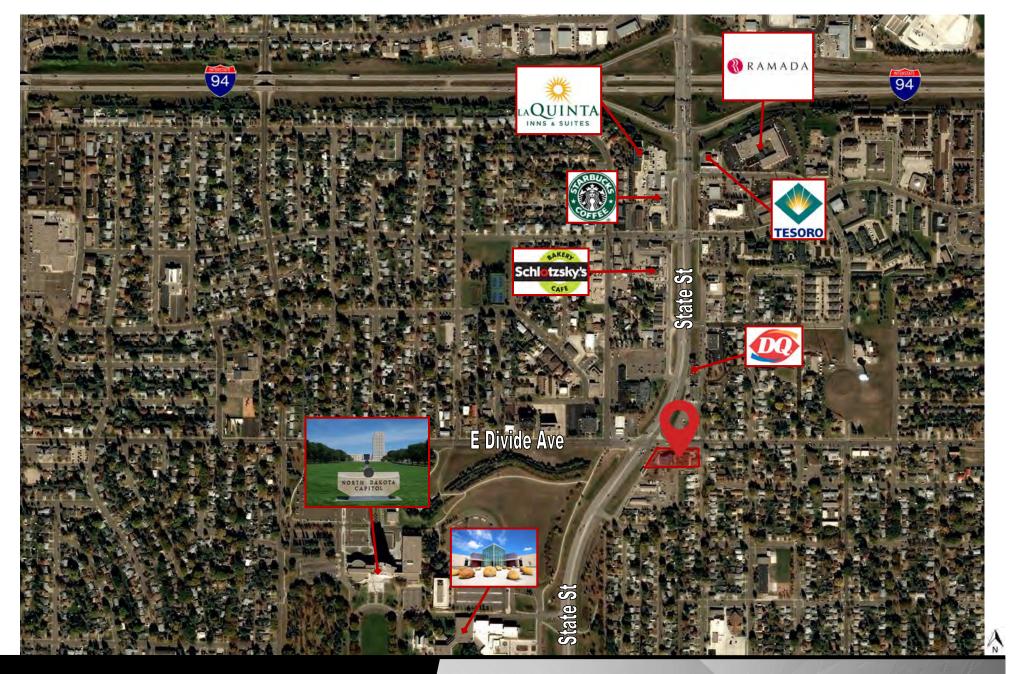

#### **Area Amenities:**

- North Dakota State Capitol Grounds
- Restaurants, shopping, hotels and entertainment nearby
- Easy access to State Street / Highway
   83 & I-94

Kyle Holwagner, CCIM, SIOR 701.400.5373 Kyle@DanielCompanies.com