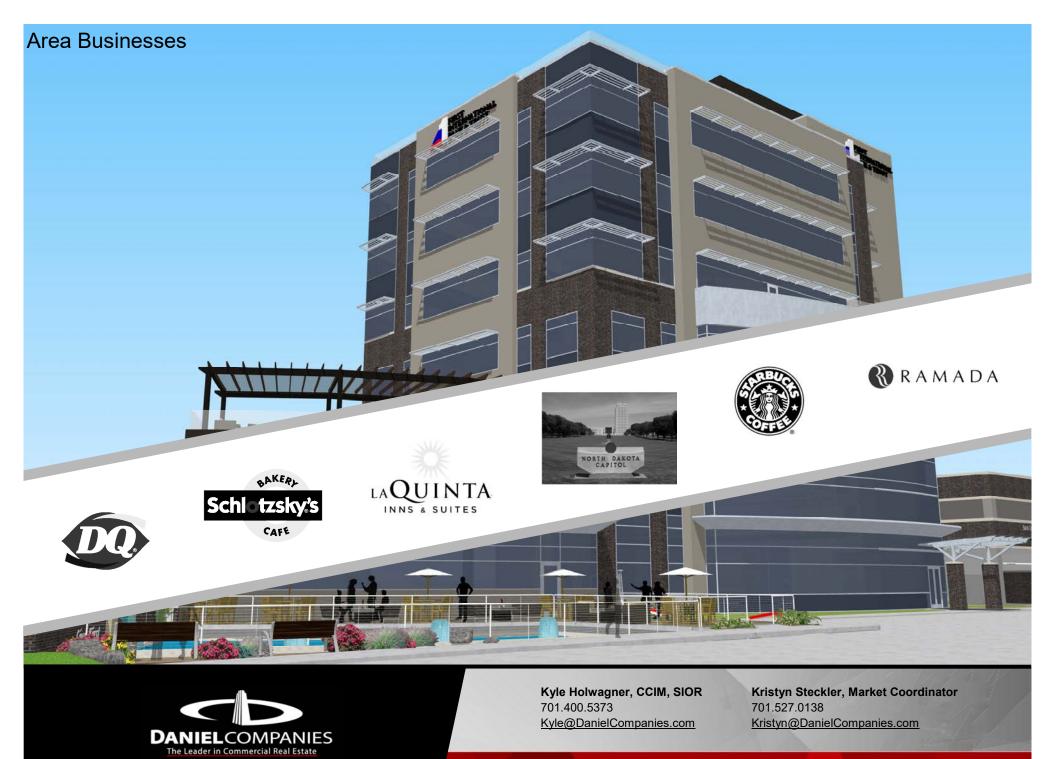

With technology, excellent amenities, and close proximity to the State Capitol, First International Bank & Trust is where established companies and entrepreneurs will envision and build the world of tomorrow.

#### **Area Amenities:**

- North Dakota State Capitol Grounds
- Restaurants, shopping, hotels and entertainment nearby
- Easy access to State Street / Highway
   83 & I-94

Kyle Holwagner, CCIM, SIOR 701.400.5373 Kyle@DanielCompanies.com