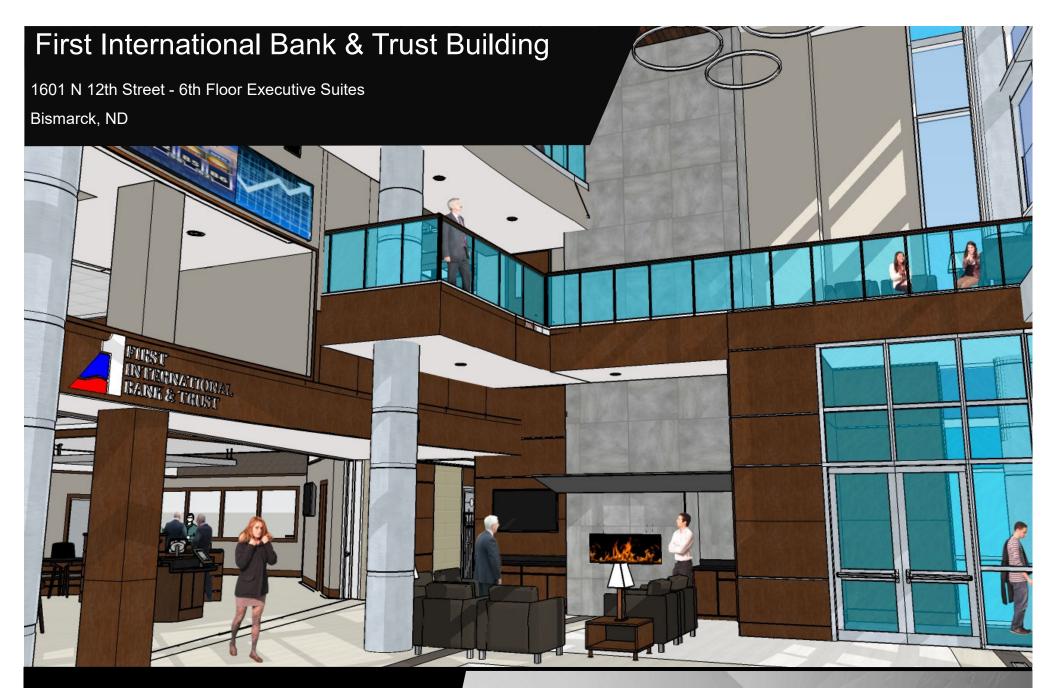

### Summary - Now Leasing: 6th Floor Executive Office Suites

First International Bank & Trust Building is a first-class project offering an unparalleled combination of views, accessibility and tenant amenities just off State Street.

The Class AA Office building includes an impressive two-story atrium lobby and pleasant common areas, as well as offering impressive panoramic views over the city.

The 76,749 square foot building will provide efficient 8,326 rentable sq. ft. floor plates. The modern construction design provides maximum space planning and flexibility for users. Covered and uncovered parking is available on three levels with 24/7 access as well as ample surface parking.

For the business professional, First International Bank & Trust's executive suites offer flexible, turn-key office space options as well as an array of additional services which include furnished office suites with 24/7 access, internet connection, and beautifully appointed meeting rooms.

With technology, excellent amenities, and close proximity to the State Capitol, First International Bank & Trust is where established companies and entrepreneurs will envision and build the world of tomorrow.