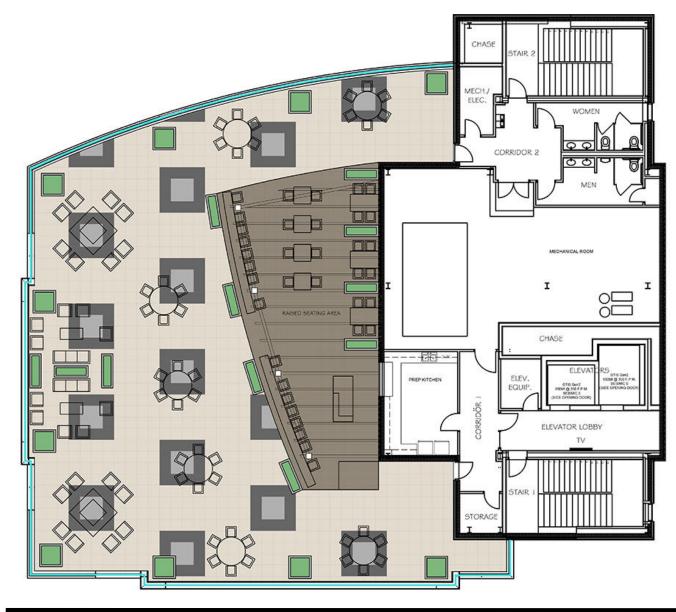

## **Roof Top**

This open area roof top patio will be available to rent through reservations with the restaurant for community or private events. At 100 feet above grade, this venue will have unparalleled views of the city of Bismarck and beyond.