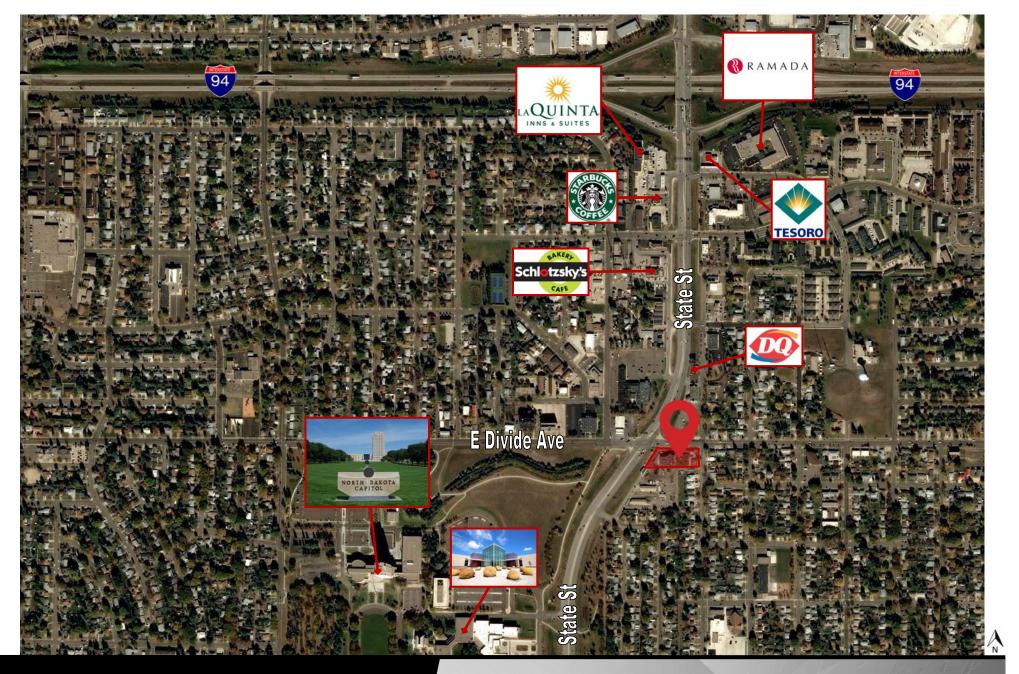

#### **Area Amenities:**

- North Dakota State Capitol Grounds
- Restaurants, shopping, hotels and entertainment nearby
- Easy access to State Street / Highway
   83 & I-94

Kyle Holwagner, CCIM, SIOR 701.400.5373 Kyle@DanielCompanies.com