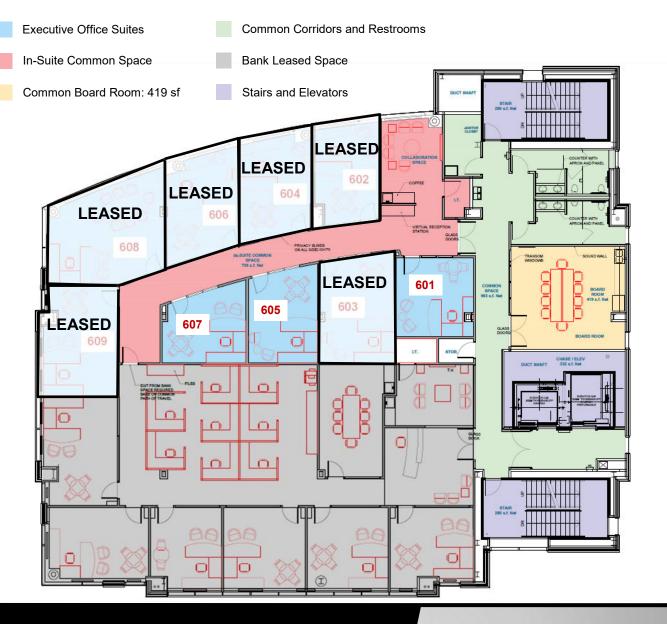

## Proposed Floor Plan

| Executive<br>Suites | Size<br>(sf) | Price /<br>Month |
|---------------------|--------------|------------------|
| 601                 | 215 sf       | \$800.00         |
| 602                 | 214 sf       | LEASED           |
| 603                 | 284 sf       | LEASED           |
| 604                 | 246 sf       | LEASED           |
| 605                 | 230 sf       | \$900.00         |
| 606                 | 254 sf       | LEASED           |
| 607                 | 210 sf       | \$800.00         |
| 608                 | 380 sf       | LEASED           |
| 609                 | 280 sf       | LEASED           |