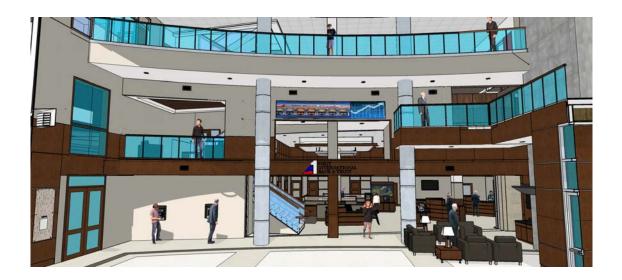

The Class AA Office building includes an impressive two-story atrium lobby and pleasant common areas, as well as offering impressive panoramic views over the city.

The 76,749 square foot building will provide efficient 8,326 rentable sq. ft. floor plates. The modern construction design provides maximum space planning and flexibility for users. Covered and uncovered parking is available on three levels with 24/7 access as well as ample surface parking.