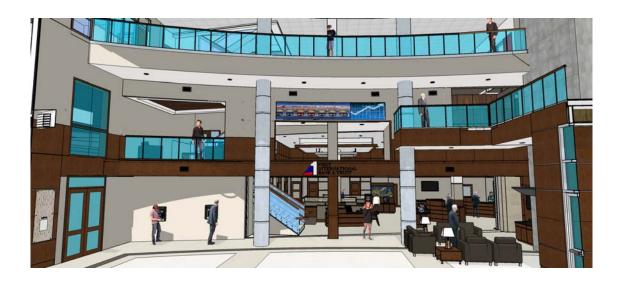

### Summary - Now Leasing: 6th Floor Executive Office Suites

First International Bank & Trust Building is a first-class project offering an unparalleled combination of views, accessibility and tenant amenities just off State Street.

The Class AA Office building includes an impressive two-story atrium lobby and pleasant common areas, as well as offering impressive panoramic views over the city.

The 76,749 square foot building will provide efficient 8,326 rentable sq. ft. floor plates. The modern construction design provides maximum space planning and flexibility for users. Covered and uncovered parking is available on three levels with 24/7 access as well as ample surface parking.

For the business professional, First International Bank & Trust's executive suites offer flexible, turn-key office space options as well as an array of additional services which include furnished office suites with 24/7 access, internet connection, and beautifully appointed meeting rooms.