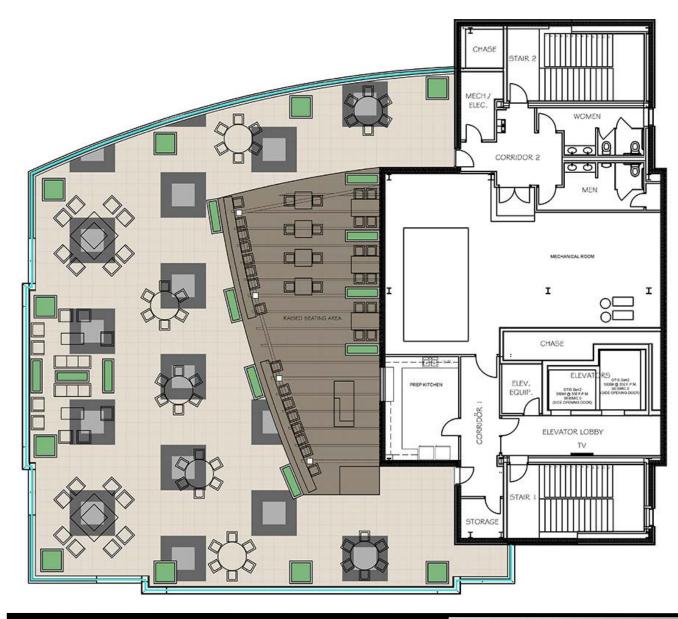

## **Roof Top**

This open area roof top patio will be available to rent through reservations with the restaurant for community or private events. At 100 feet above grade, this venue will have unparalleled views of the city of Bismarck and beyond.