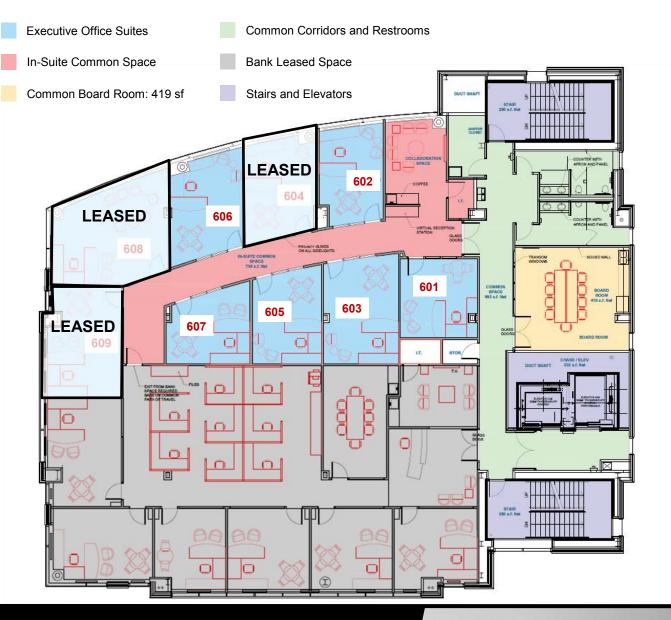

## Proposed Floor Plan

| Executive<br>Suites | Size<br>(sf) | Price /<br>Month |
|---------------------|--------------|------------------|
| 601                 | 215 sf       | \$800.00         |
| 602                 | 214 sf       | \$1,100.00       |
| 603                 | 284 sf       | \$900.00         |
| 604                 | 246 sf       | LEASED           |
| 605                 | 230 sf       | \$900.00         |
| 606                 | 254 sf       | \$1,100.00       |
| 607                 | 210 sf       | \$800.00         |
| 608                 | 380 sf       | LEASED           |
| 609                 | 280 sf       | LEASED           |