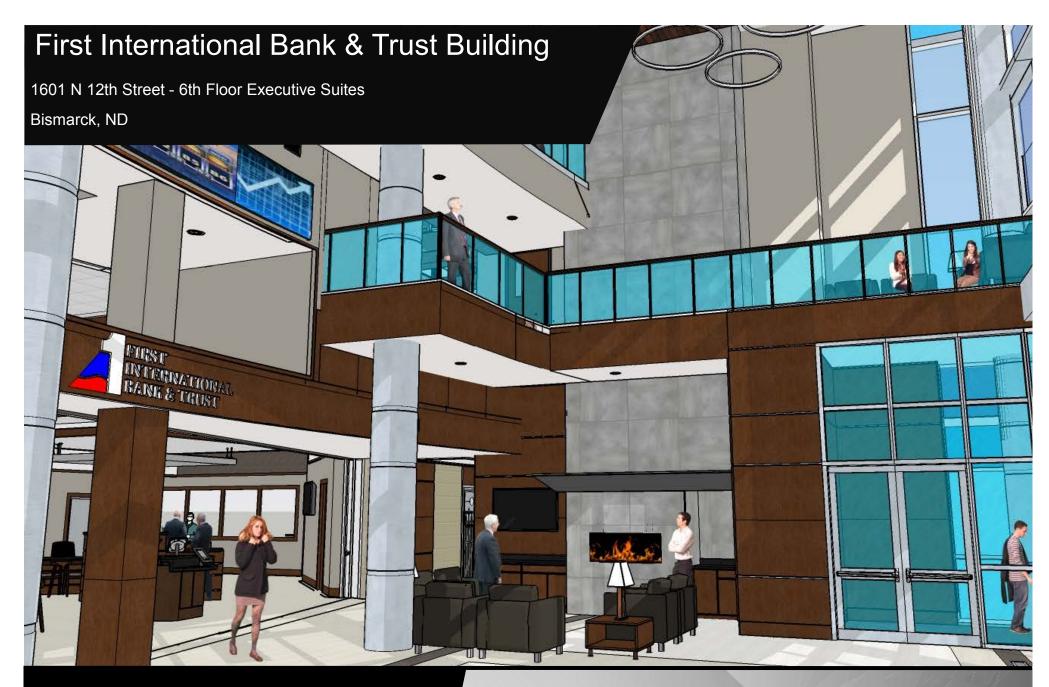

### Summary - Now Leasing: 6th Floor Executive Office Suites

First International Bank & Trust Building is a first-class project offering an unparalleled combination of views, accessibility and tenant amenities just off State Street.

The Class AA Office building includes an impressive two-story atrium lobby and pleasant common areas, as well as offering impressive panoramic views over the city.

The 76,749 square foot building will provide efficient 8,326 rentable sq. ft. floor plates. The modern construction design provides maximum space planning and flexibility for users. Covered and uncovered parking is available on three levels with 24/7 access as well as ample surface parking.

For the business professional, First International Bank & Trust's executive suites offer flexible, turn-key office space options as well as an array of additional services which include furnished office suites with 24/7 access, internet connection, and beautifully appointed meeting rooms.