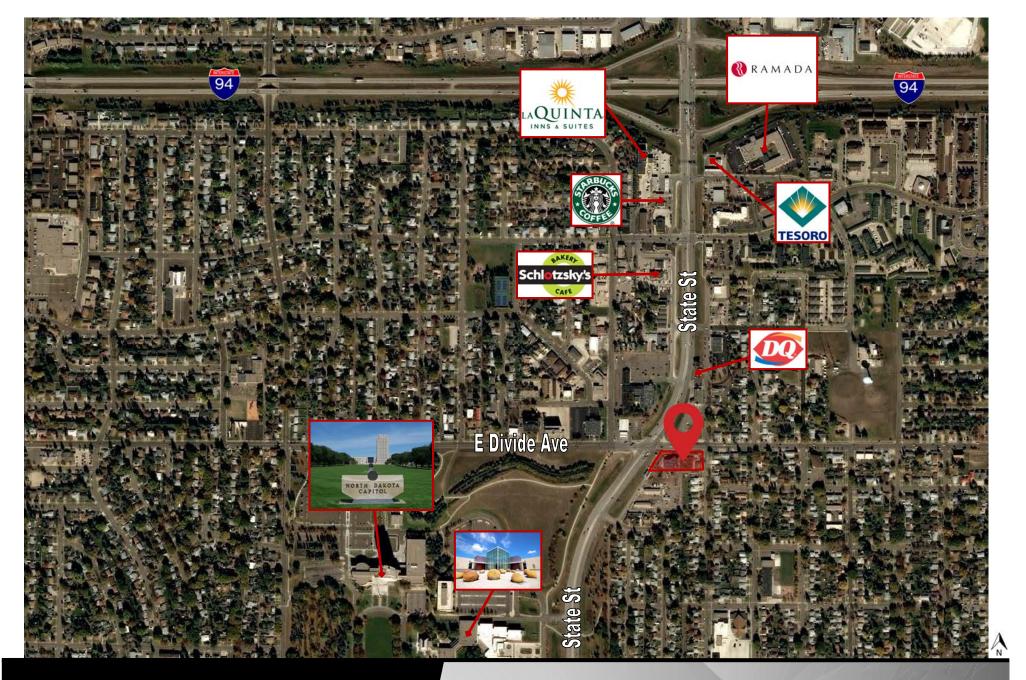

#### **Area Amenities:**

- North Dakota State Capitol Grounds
- Restaurants, shopping, hotels and entertainment nearby
- Easy access to State Street / Highway
   83 & I-94

Kyle Holwagner, CCIM, SIOR 701.400.5373