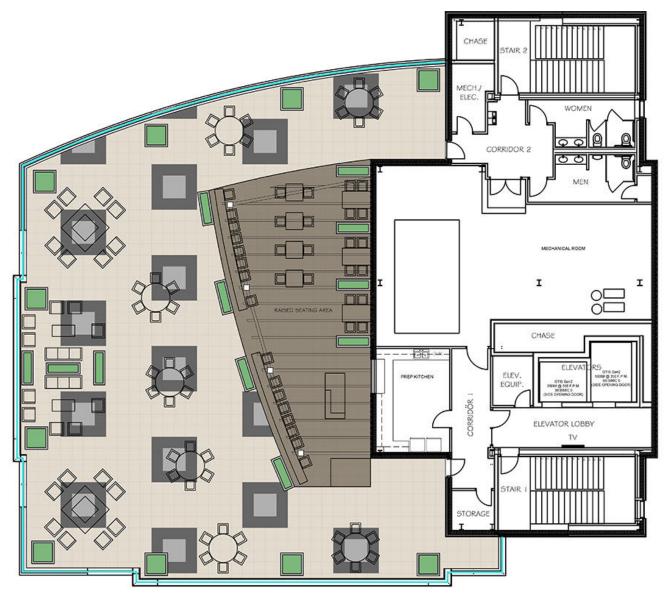

# **Proposed Floor Plan**

| Executive<br>Suites | Size<br>(sf) | Price /<br>Month |
|---------------------|--------------|------------------|
| 601                 | 215 sf       | \$800.00         |
| 602                 | 214 sf       | LEASED           |
| 603                 | 284 sf       | LEASED           |
| 604                 | 246 sf       | LEASED           |
| 605                 | 230 sf       | \$900.00         |
| 606                 | 254 sf       | LEASED           |
| 607                 | 210 sf       | \$800.00         |
| 608                 | 380 sf       | LEASED           |
| 609                 | 280 sf       | LEASED           |