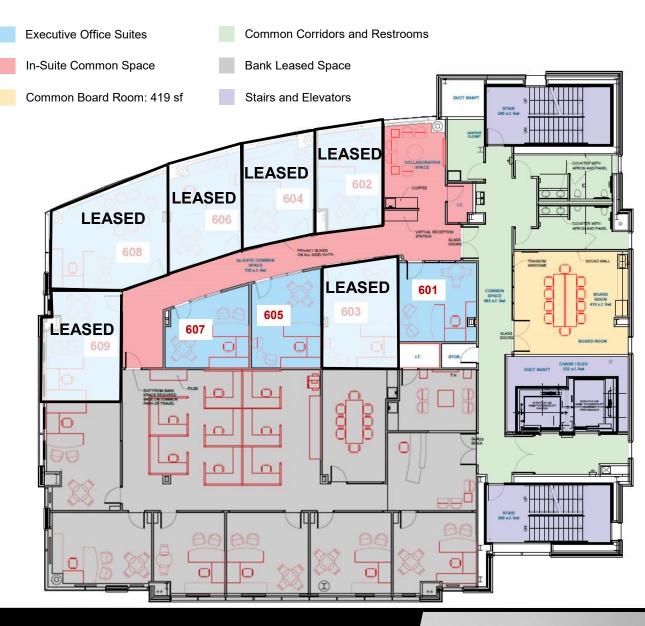

# **Proposed Floor Plan**

| Executive<br>Suites | Size<br>(sf) | Price /<br>Month |
|---------------------|--------------|------------------|
| 601                 | 215 sf       | \$800.00         |
| 602                 | 214 sf       | LEASED           |
| 603                 | 284 sf       | LEASED           |
| 604                 | 246 sf       | LEASED           |
| 605                 | 230 sf       | \$900.00         |
| 606                 | 254 sf       | LEASED           |
| 607                 | 210 sf       | \$800.00         |
| 608                 | 380 sf       | LEASED           |
| 609                 | 280 sf       | LEASED           |