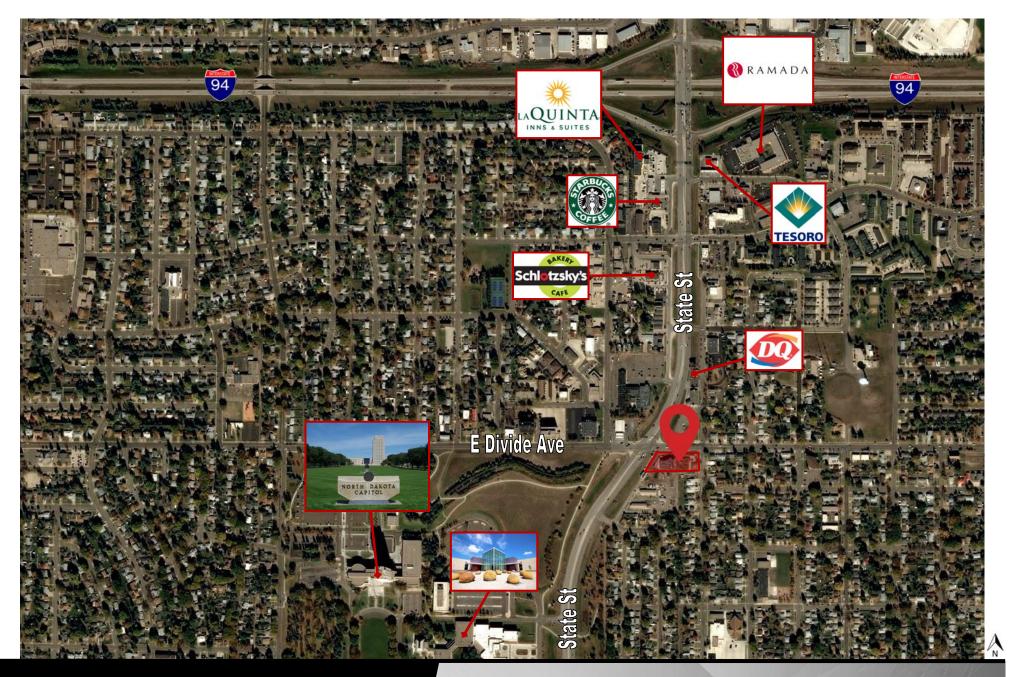

### Area Amenities:

- North Dakota State Capitol Grounds
- Restaurants, shopping, hotels and entertainment nearby
- Easy access to State Street / Highway 83 & I-94

Kyle Holwagner, CCIM, SIOR 701.400.5373 Kyle@DanielCompanies.com Kristyn Steckler, Senior Client Coordinator 701.527.0138 Kristyn@DanielCompanies.com