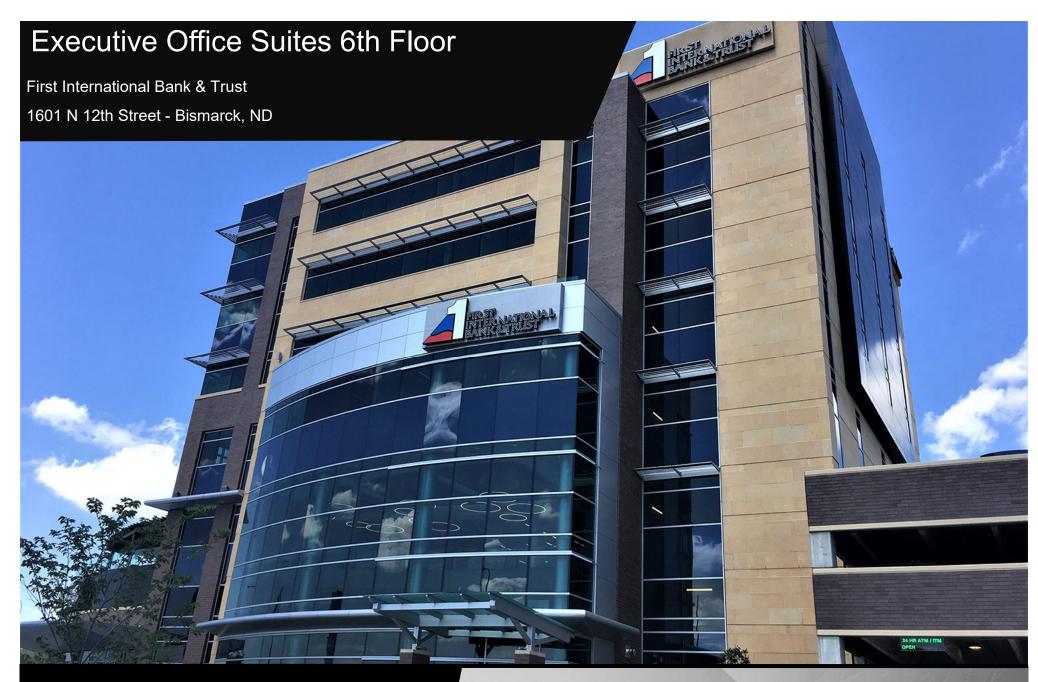

## Summary - Now Leasing: 6th Floor Executive Office Suites

First International Bank & Trust Building is a first-class project offering an unparalleled combination of views, accessibility and tenant amenities just off State Street.

The Class AA Office building includes an impressive two-story atrium lobby and pleasant common areas, as well as offering impressive panoramic views over the city.

The 76,749 square foot building will provide efficient 8,326 rentable sq. ft. floor plates. The modern construction design provides maximum space planning and flexibility for users. Covered and uncovered parking is available on three levels with 24/7 access as well as ample surface parking.

For the business professional, First International Bank & Trust's executive suites offer flexible, turn-key office space options as well as an array of additional services which include furnished office suites with 24/7 access, internet connection, and beautifully appointed meeting rooms.

With technology, excellent amenities, and close proximity to the State Capitol, First International Bank & Trust is where established companies and entrepreneurs will envision and build the world of tomorrow.