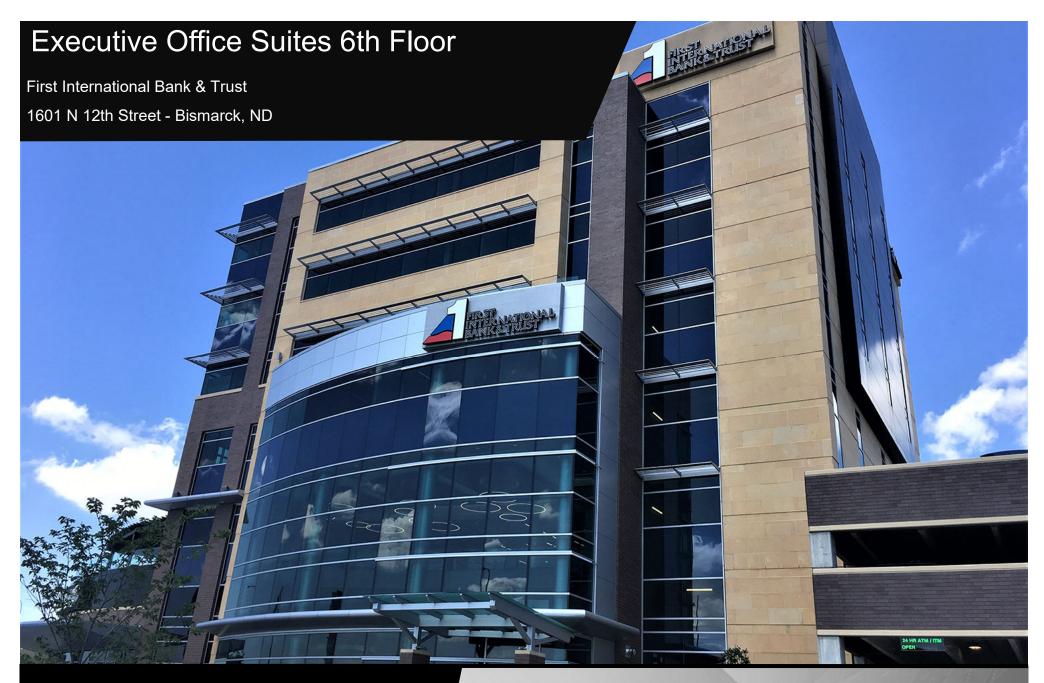

### Summary - Now Leasing: 6th Floor Executive Office Suites

First International Bank & Trust Building is a first-class project offering an unparalleled combination of views, accessibility and tenant amenities just off State Street.

The Class AA Office building includes an impressive two-story atrium lobby and pleasant common areas, as well as offering impressive panoramic views over the city.

The 76,749 square foot building will provide efficient 8,326 rentable sq. ft. floor plates. The modern construction design provides maximum space planning and flexibility for users. Covered and uncovered parking is available on three levels with 24/7 access as well as ample surface parking.

With technology, excellent amenities, and close proximity to the State Capitol, First International Bank & Trust is where established companies and entrepreneurs will envision and build the world of tomorrow.