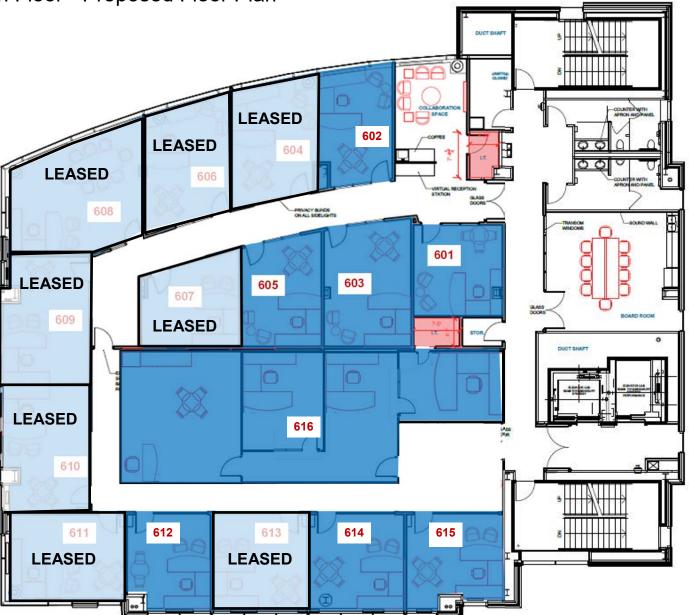

## Roof Top

This open area roof top patio is available to rent through reservations with the restaurant for community or private events. At 100 feet above grade, this venue has unparalleled views of the city of Bismarck and beyond.