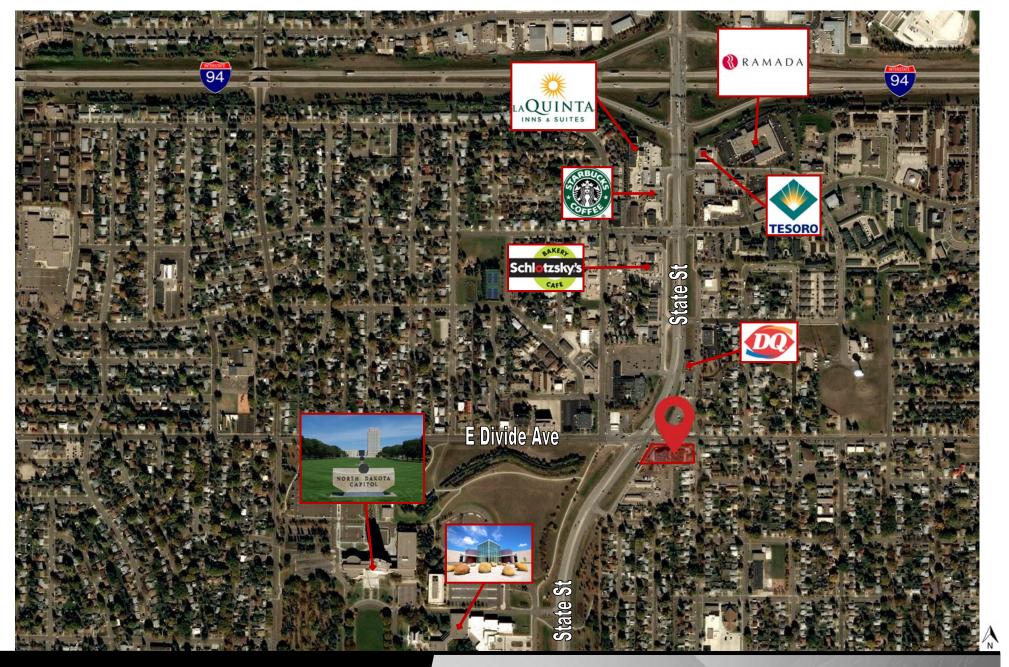

#### **Area Amenities:**

- North Dakota State Capitol Grounds
- Restaurants, shopping, hotels and entertainment nearby
- Easy access to State Street / Highway
   83 & I-94

Kyle Holwagner, CCIM, SIOR 701.400.5373