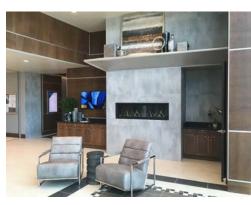

The Class AA Office building includes an impressive two-story atrium lobby and pleasant common areas, as well as offering impressive panoramic views over the city.

The 76,749 square foot building will provide efficient 8,326 rentable sq. ft. floor plates. The modern construction design provides maximum space planning and flexibility for users. Covered and uncovered parking is available on three levels with 24/7 access as well as ample surface parking.

For the business professional, First International Bank & Trust's executive suites offer flexible, turn-key office space options as well as an array of additional services which include furnished office suites with 24/7 access, internet connection, and beautifully appointed meeting rooms.