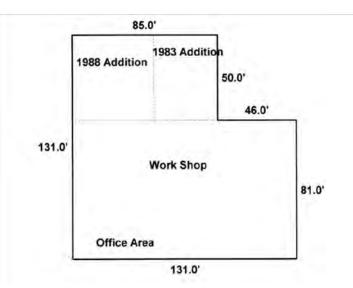

## (Reduced from \$795,000)

- Building Size: 14,861 sf

- Land Size: 36,155 sf (.83 acres)

- PID - 65-0912000

- Zoned: CA

- Paved Parking Lot

- Taxes: \$6,435.69

- Specials: