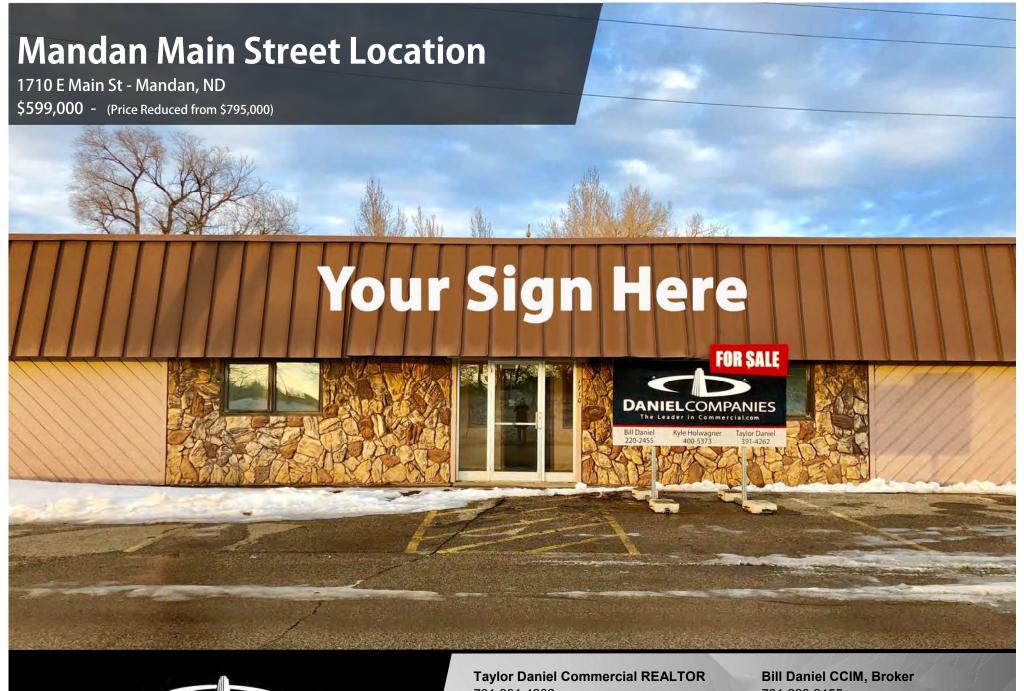

## Price: \$599,000

## (Reduced from \$795,000)

- Building Size: 14,861 sf

- Land Size: 36,155 sf (.83 acres)

- PID - 65-0912000

- Zoned: CA

- Paved Parking Lot

- Taxes: \$6,435.69

- Specials: