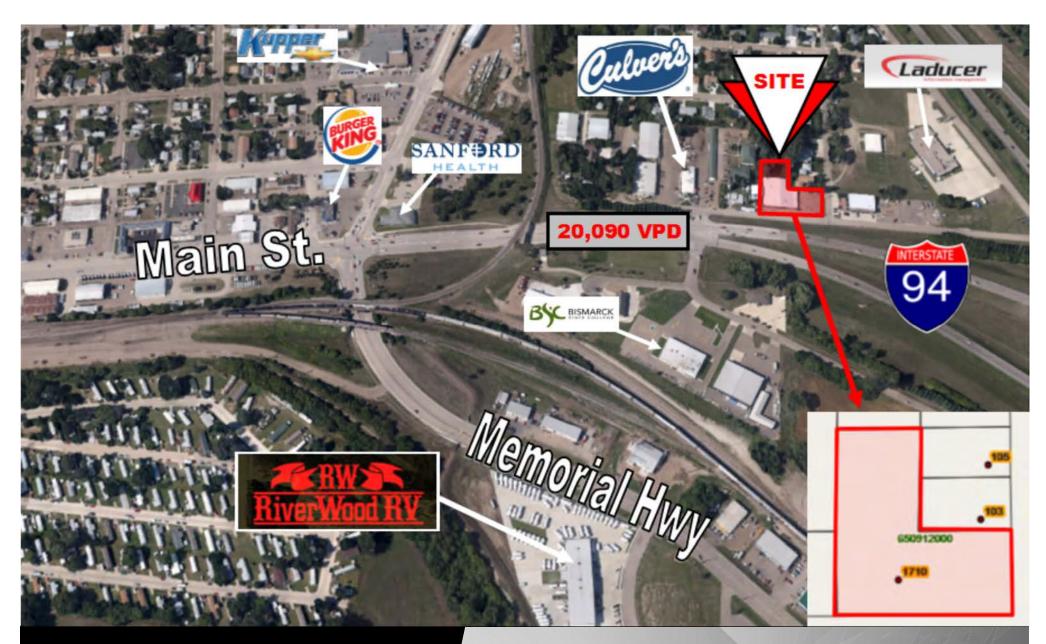

## (Reduced from \$795,000)

- Building Size: 14,861 sf

- Land Size: 36,155 sf (.83 acres)

- PID - 65-0912000

- Zoned: CA

- Paved Parking Lot

- Taxes: \$6,435.69

- Specials: