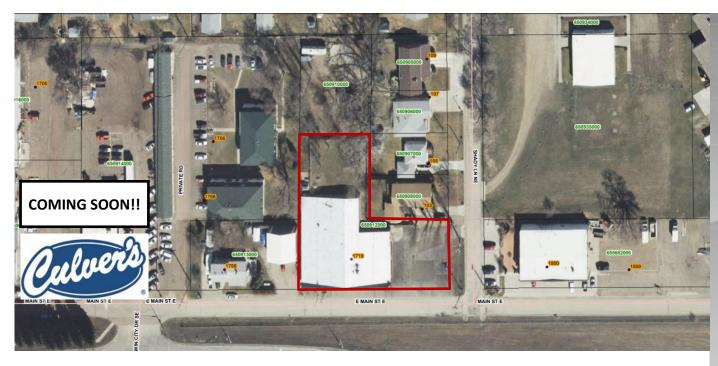

## **Mandan Main Street Location**

1710 E Main St - Mandan, ND \$599,000 - (Price Reduced from \$795,000)

Taylor Daniel Commercial REALTOR701.391.4262Taylor@DanielCompanies.com

Bill Daniel CCIM, Broker 701.220.2455 Bill@DanielCompanies.com

- Land Size: 36,155 sf (.83 acres)
- PID 65-0912000
- Zoned: CA
- Paved Parking Lot
- Taxes: \$6,435.69
- Specials:
  - Balance: \$3,985.10
  - Installment: \$651.19
- Retail
- Food Site
- Development Site
- Gym Fitness Uses
- Production
- Office