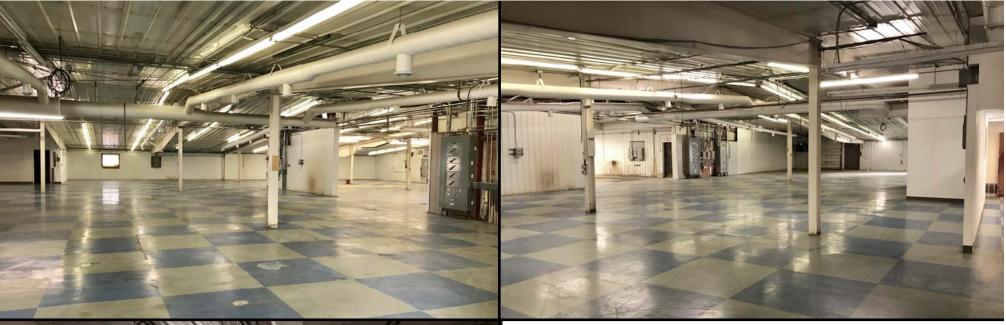

## - 3 Private Offices

- Conference Room
- 6' x 8' Overhead Door
- 3 Bathrooms
- Break Area
- Reception Area
- Open Concept
- On-site Parking
- Heated and Air Conditioned
- Large Back Courtyard Protected by trees
- Great Signage Availability
- Very High Traffic Exposure
- 20,000+ Vehicles per Day