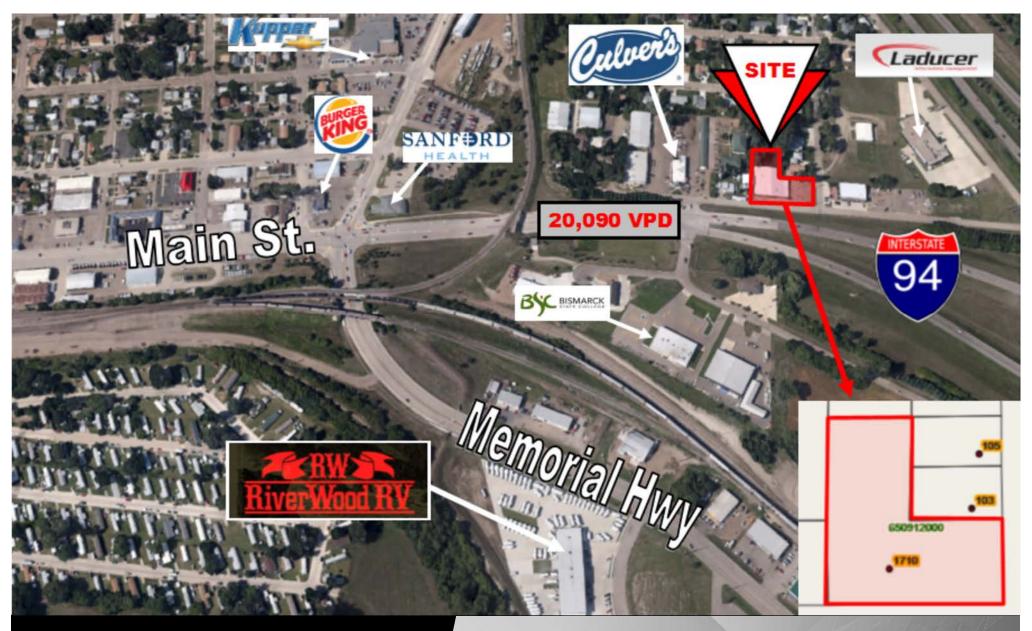

- Land Size: 36,155 sf (.83 acres)
- PID 65-0912000
- Zoned: CA
- Paved Parking Lot
- Taxes: \$6,435.69
- Specials:
  - Balance: \$3,985.10
  - Installment: \$651.19
- Retail
- Food Site
- Development Site
- Gym Fitness Uses
- Production
- Office

## - 3 Private Offices

- Conference Room
- 6' x 8' Overhead Door
- 3 Bathrooms
- Break Area
- Reception Area
- Open Concept
- On-site Parking
- Heated and Air Conditioned
- Large Back Courtyard Protected by trees
- Great Signage Availability
- Very High Traffic Exposure
- 20,000+ Vehicles per Day