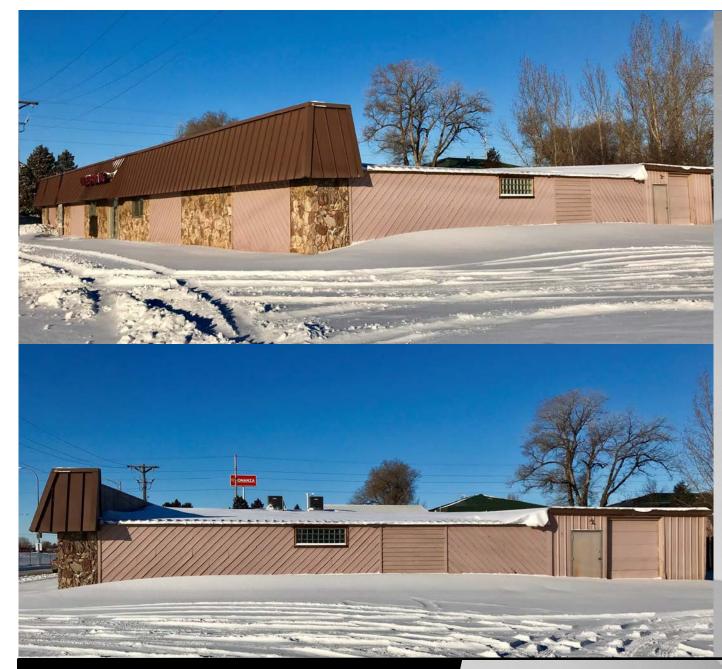

## **Mandan Main Street Location**

1710 E Main St - Mandan, ND \$599,000 - (Price Reduced from \$795,000)

Taylor Daniel Commercial REALTOR701.391.4262Taylor@DanielCompanies.com

Bill Daniel CCIM, Broker 701.220.2455 Bill@DanielCompanies.com

## - 3 Private Offices

- Conference Room
- 6' x 8' Overhead Door
- 3 Bathrooms
- Break Area
- Reception Area
- Open Concept
- On-site Parking
- Heated and Air Conditioned
- Large Back Courtyard Protected by trees
- Great Signage Availability
- Very High Traffic Exposure
- 20,000+ Vehicles per Day