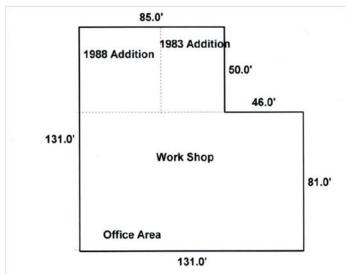

Broker does not guarantee the information describing this property. Interested parties are advised to independently verify the information through personal inspectors or with appropriate professionals. Price: \$599,000 (Reduced from \$795,000) - Building Size: 14,861 sf

- Land Size: 36,155 sf (.83 acres)
- PID 65-0912000
- Zoned: CA
- Paved Parking Lot
- Taxes: \$6,435.69
- Specials:
  - Balance: \$3,985.10
  - Installment: \$651.19
- Retail
- Food Site
- Development Site
- Gym Fitness Uses
- Production
- Office