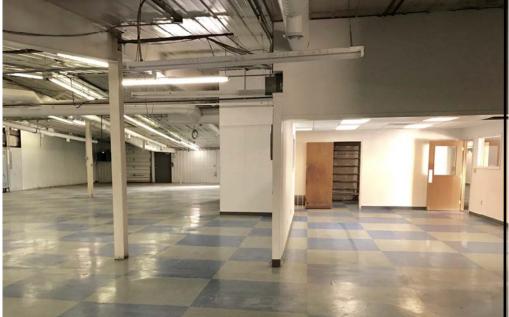

## - 3 Private Offices

- Conference Room
- 6' x 8' Overhead Door
- 3 Bathrooms
- Break Area
- Reception Area
- Open Concept
- On-site Parking
- Heated and Air Conditioned
- Large Back Courtyard Protected by trees
- Great Signage Availability
- Very High Traffic Exposure
- 20,000+ Vehicles per Day