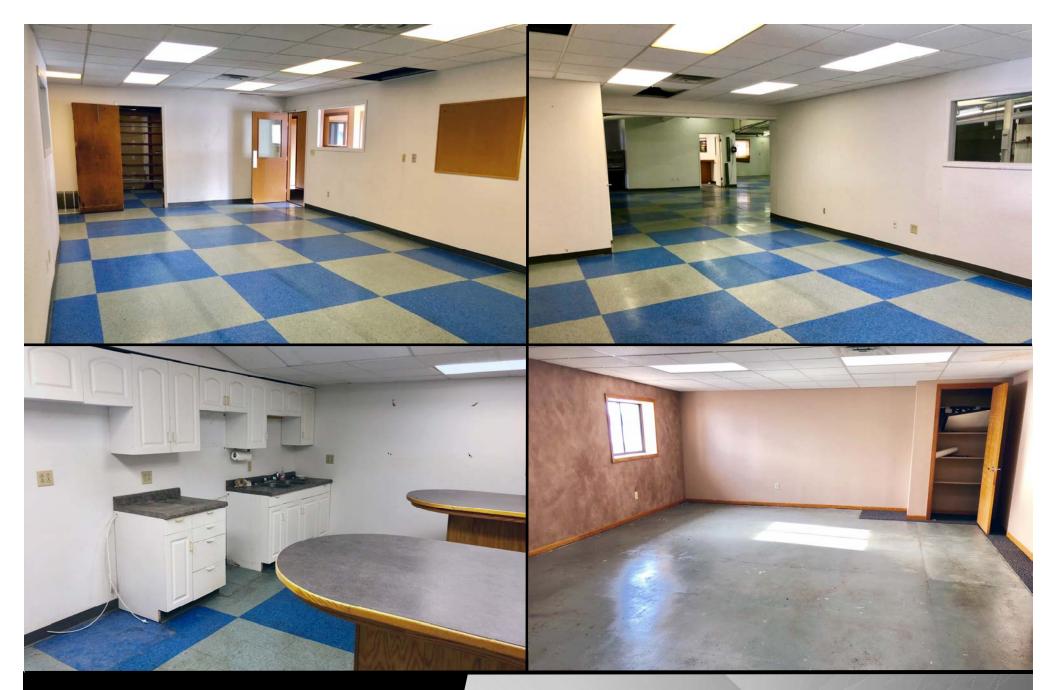

## - 3 Private Offices

- Conference Room
- 6' x 8' Overhead Door
- 3 Bathrooms
- Break Area
- Reception Area
- Open Concept
- On-site Parking
- Heated and Air Conditioned
- Large Back Courtyard Protected by trees
- Great Signage Availability
- Very High Traffic Exposure
- 20,000+ Vehicles per Day