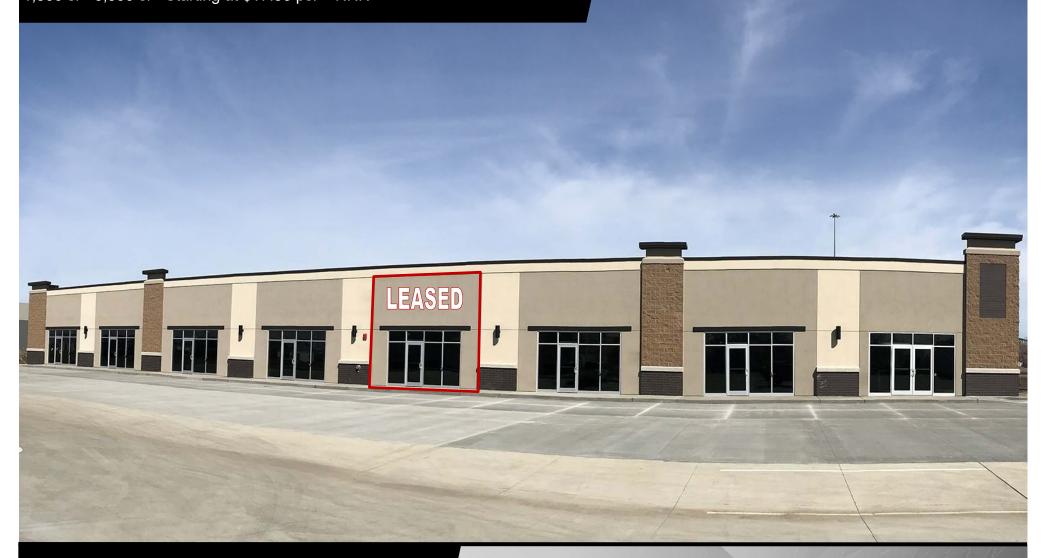

## Memorial Square Shopping Center

Phase II - 4524 Memorial Highway SE - Mandan, ND 1,500 sf - 6,500 sf - Starting at \$17.50 psf + NNN

Kyle Holwagner, CCIM, SIOR 701.400.5373 Kyle@DanielCompanies.com Kristyn Steckler, Senior Client Coordinator 701.527.0138 Kristyn@DanielCompanies.com

| Executive Summary for Lease                                                                                                                                                                               |                                                                                               |
|-----------------------------------------------------------------------------------------------------------------------------------------------------------------------------------------------------------|-----------------------------------------------------------------------------------------------|
| Address:                                                                                                                                                                                                  | 4524 Memorial Hwy - Mandan, ND                                                                |
| Property Name:                                                                                                                                                                                            | Memorial Square Shopping Center                                                               |
| Date Available:                                                                                                                                                                                           | Fall of 2019                                                                                  |
| Lease Term:                                                                                                                                                                                               | 5 Year                                                                                        |
| Lease Rate:                                                                                                                                                                                               | Starting at \$17.50 psf NNN<br>(Estimated NNN \$4.75 psf)                                     |
| Approximate SF:                                                                                                                                                                                           | 1,526 sf - approx. 6,500 sf                                                                   |
| Parking:                                                                                                                                                                                                  | Surfaced Parking                                                                              |
| Tenant Responsibilities:                                                                                                                                                                                  | Utilities, Interior Maintenance,<br>Building Insurance, Taxes, and<br>prorata of Snow Removal |
| Landlord Responsibilities:                                                                                                                                                                                | Roof Structure                                                                                |
| Broker does not guarantee the information describing this property. Interested parties are advised to independently verify the information through personal inspectors or with appropriate professionals. |                                                                                               |