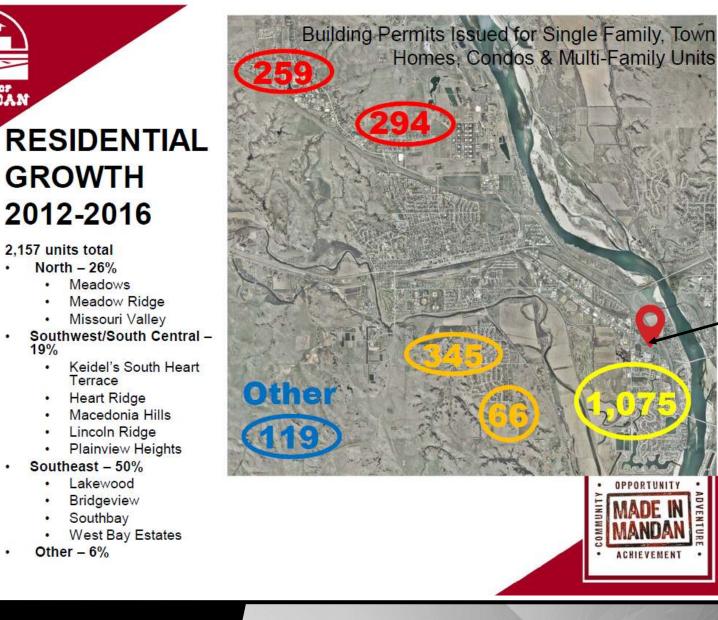

#### Highest Growth Area in Mandan

Memorial Square

MANDAN

Kyle Holwagner, CCIM, SIOR 701.400.5373 Kyle@DanielCompanies.com Kristyn Steckler, Senior Client Coordinator 701.527.0138 Kristyn@DanielCompanies.com