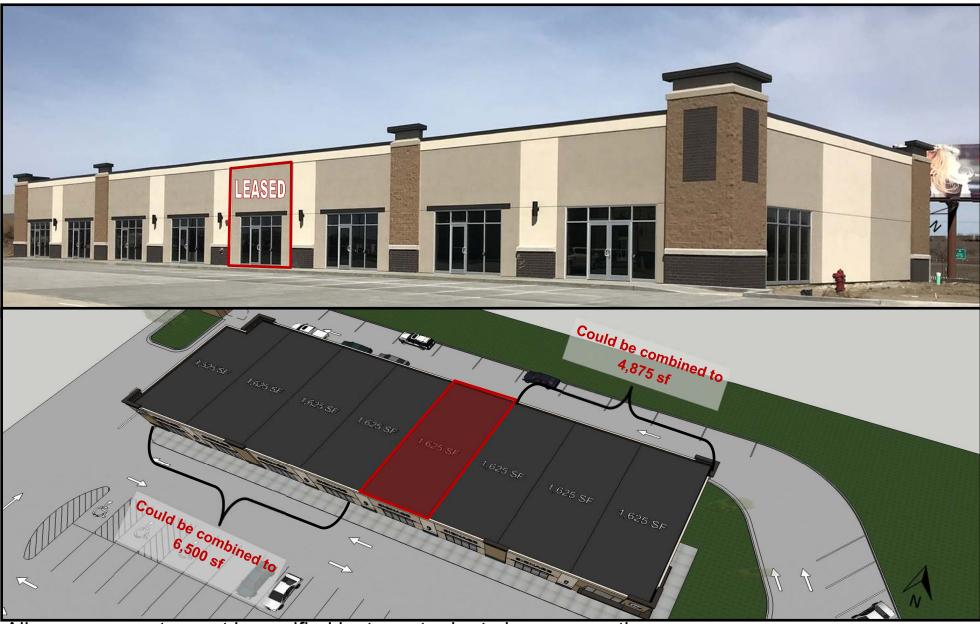

| Executive Summary for Lease                                                                                                                                                                               |                                                                                               |
|-----------------------------------------------------------------------------------------------------------------------------------------------------------------------------------------------------------|-----------------------------------------------------------------------------------------------|
| Address:                                                                                                                                                                                                  | 4524 Memorial Hwy - Mandan, ND                                                                |
| Property Name:                                                                                                                                                                                            | Memorial Square Shopping Center                                                               |
| Date Available:                                                                                                                                                                                           | Fall of 2019                                                                                  |
| Lease Term:                                                                                                                                                                                               | 5 Year                                                                                        |
| Lease Rate:                                                                                                                                                                                               | Starting at \$17.50 psf NNN<br>(Estimated NNN \$4.75 psf)                                     |
| Approximate SF:                                                                                                                                                                                           | 1,526 sf - approx. 6,500 sf                                                                   |
| Parking:                                                                                                                                                                                                  | Surfaced Parking                                                                              |
| Tenant Responsibilities:                                                                                                                                                                                  | Utilities, Interior Maintenance,<br>Building Insurance, Taxes, and<br>prorata of Snow Removal |
| Landlord Responsibilities:                                                                                                                                                                                | Roof Structure                                                                                |
| Broker does not guarantee the information describing this property. Interested parties are advised to independently verify the information through personal inspectors or with appropriate professionals. |                                                                                               |

### **Property Highlights**

End-Cap with Drive-Thru available

Suites can be customized to meet square footage needs

High traffic, great visibility

Great signage opportunity on building

Kyle Holwagner, CCIM, SIOR 701.400.5373 Kyle@DanielCompanies.com Kristyn Steckler, Senior Client Coordinator 701.527.0138 Kristyn@DanielCompanies.com

#### All measurements must be verified by tenant prior to lease execution

Kyle Holwagner, CCIM, SIOR 701.400.5373 Kyle@DanielCompanies.com Kristyn Steckler, Senior Client Coordinator 701.527.0138 Kristyn@DanielCompanies.com