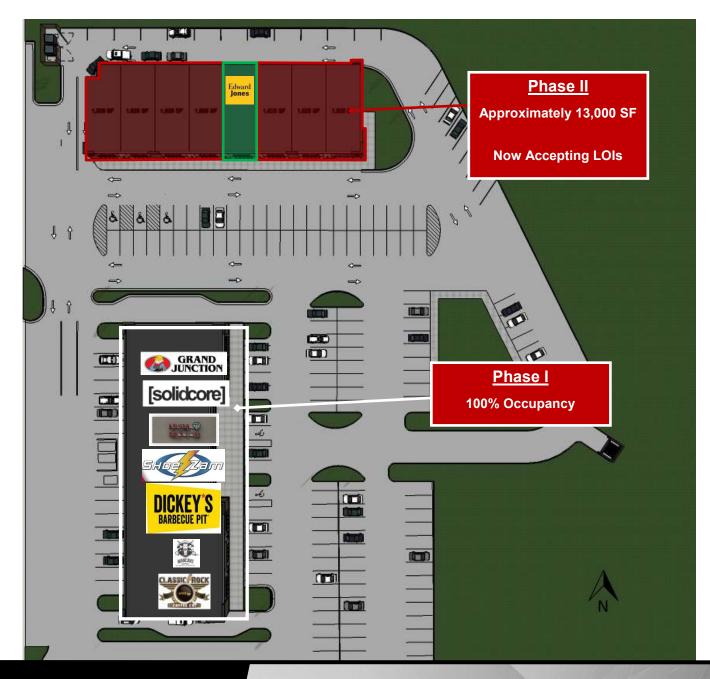

## Memorial Square Shopping Center

Phase II - 4524 Memorial Highway SE - Mandan, ND 1,500 sf - 6,500 sf - Starting at \$17.50 psf + NNN

Kyle Holwagner, CCIM, SIOR 701.400.5373 Kyle@DanielCompanies.com Kristyn Steckler, Senior Client Coordinator 701.527.0138 Kristyn@DanielCompanies.com

### **Property Highlights**

End-Cap with Drive-Thru available

Suites can be customized to meet square footage needs

High traffic, great visibility

Great signage opportunity on building

Kyle Holwagner, CCIM, SIOR 701.400.5373 Kyle@DanielCompanies.com Kristyn Steckler, Senior Client Coordinator 701.527.0138 Kristyn@DanielCompanies.com