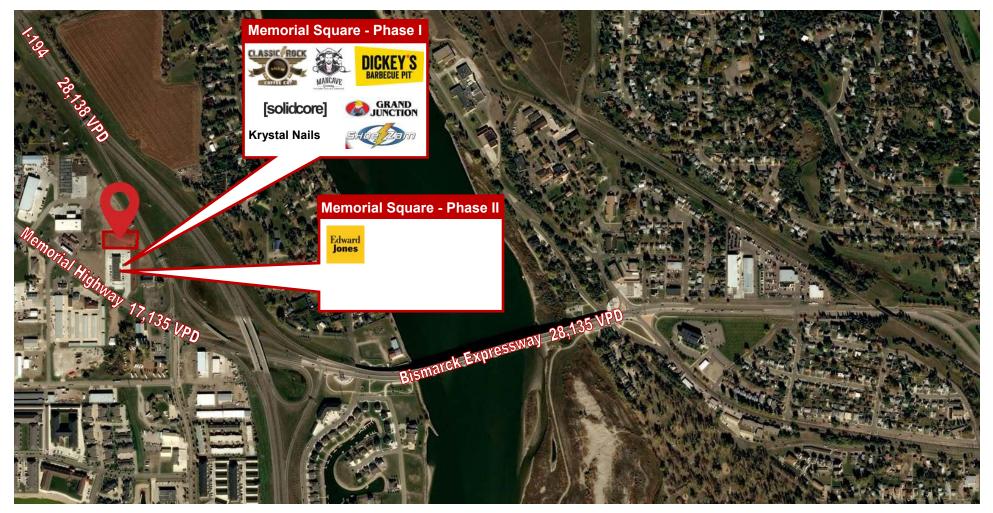

I-94 (Vehicles per Day) - 28,138 Memorial Highway (Vehicles per Day) 17,135 Bismarck Expressway (Vehicles per Day) 28,135

Kyle Holwagner, CCIM, SIOR 701.400.5373 Kyle@DanielCompanies.com Kristyn Steckler, Senior Client Coordinator 701.527.0138 Kristyn@DanielCompanies.com