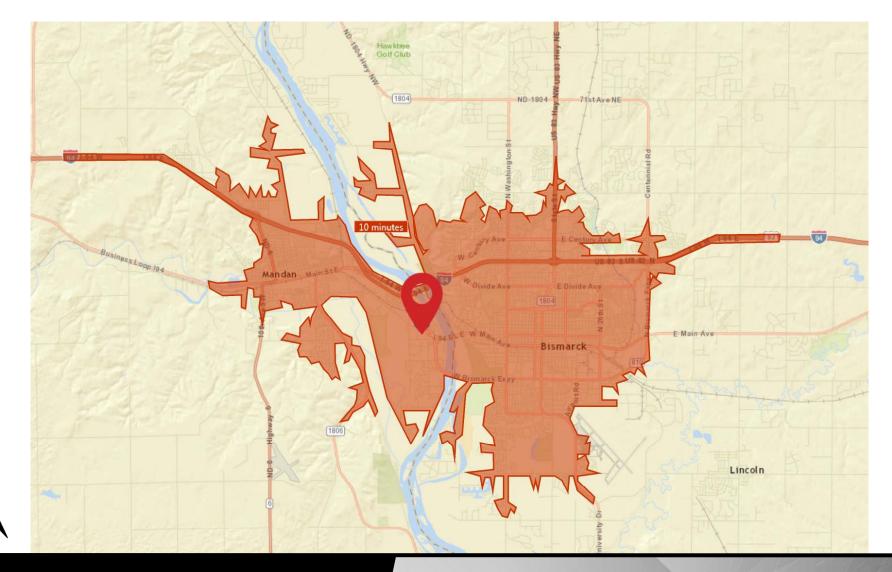

## **Bismarck-Mandan Drive Time From Memorial Square**

77% of the total population is within a 10 minute drive to the location.

Ν

Kyle Holwagner, CCIM, SIOR 701.400.5373 Kyle@DanielCompanies.com Kristyn Steckler, Senior Client Coordinator 701.527.0138 Kristyn@DanielCompanies.com