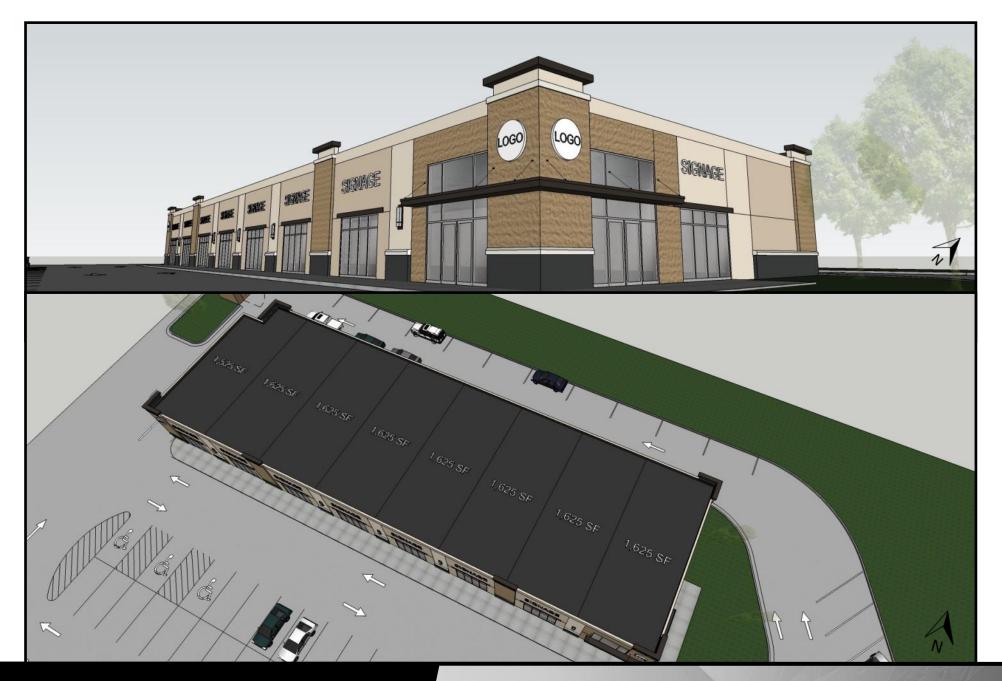

## **Executive Summary**

Total Building SF: 12,900 sf

**Space Available:** 1,526 sf - 12,900 sf

- ♦ End-Cap with Drive-Thru Available
- Suites can be customized to meet square footage needs

**Price:** Starting at \$17.50 psf NNN (Call for Details)

Terms: 5 year

- ♦ High traffic, great visibility
- Great signage opportunity on building
- ♦ Ample parking for employees and customers