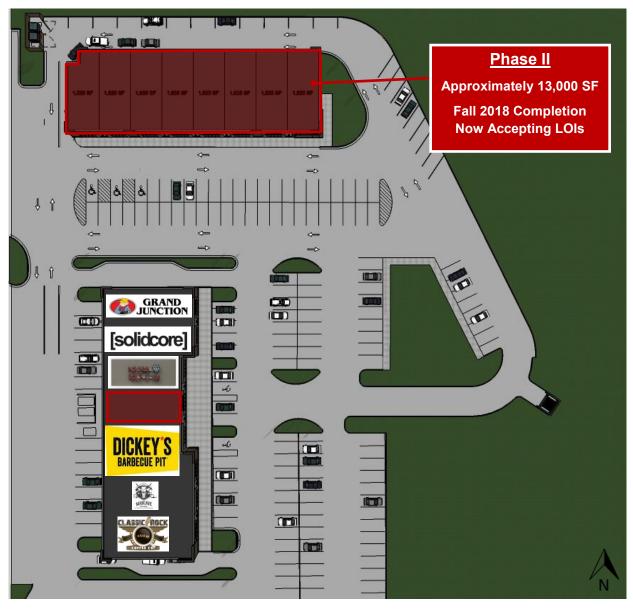

## Phase II

## **Executive Summary**

Total Building SF: 12,900 sf

**Space Available:** 1,526 sf - 12,900 sf

- ♦ End-Cap with Drive-Thru Available
- Suites can be customized to meet square footage needs

**Price:** Starting at \$17.50 psf NNN (Call for Details)