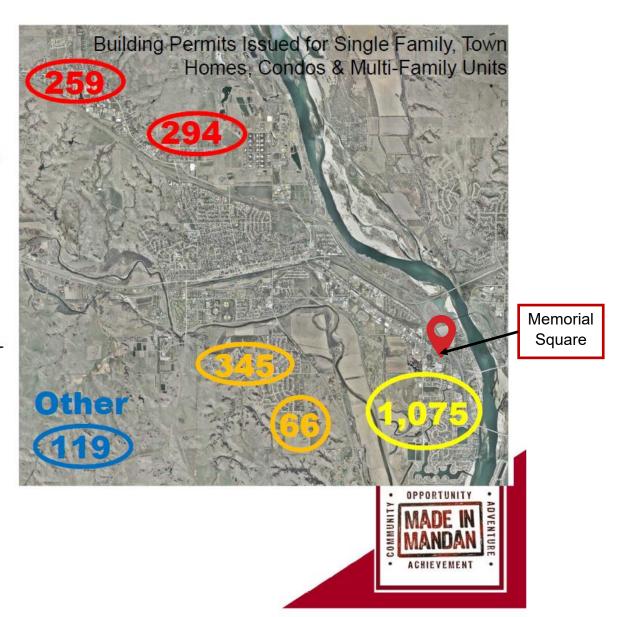

# RESIDENTIAL GROWTH 2012-2016

### 2,157 units total

- North 26%
  - Meadows
  - Meadow Ridge
  - Missouri Valley
- Southwest/South Central 19%
  - Keidel's South Heart Terrace
  - Heart Ridge
  - Macedonia Hills
  - Lincoln Ridge
  - Plainview Heights
- Southeast 50%
  - Lakewood
  - Bridgeview
  - Southbay
  - West Bay Estates
- Other 6%