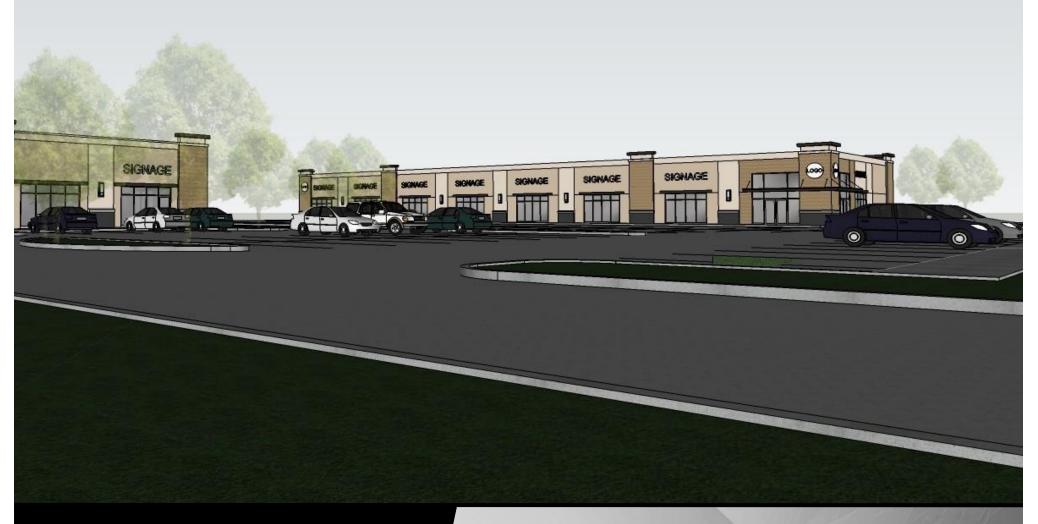

## **Executive Summary**

Total Building SF: 12,900 sf

**Space Available:** 1,526 sf - 12,900 sf

- ♦ End-Cap with Drive-Thru Available
- Suites can be customized to meet square footage needs

**Price:** Starting at \$17.50 psf NNN (Call for Details)

Terms: 5 year

- ♦ High traffic, great visibility
- Great signage opportunity on building
- ♦ Ample parking for employees and customers

#### **Potential User Groups:**

- Bank / Financial
- Retail
- ♦ Fast Food
- Restaurants
- Professional Services
- ♦ Office
- ♦ Medical
- Fitness
- ♦ Service

Kyle Holwagner, CCIM, SIOR 701.400.5373
Kyle@DanielCompanies.com