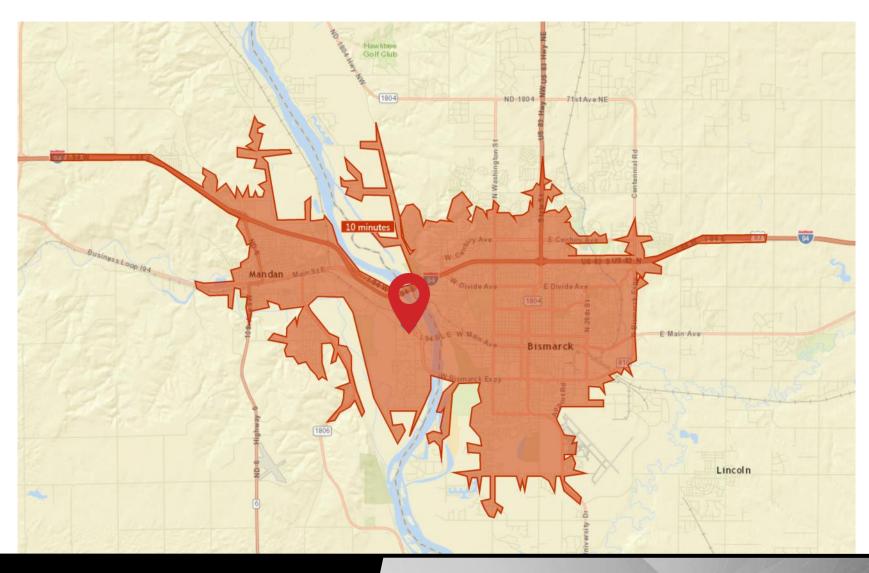

## **Bismarck-Mandan Drive Time**

77% of the total population is within a 10 minute drive to the location.

Kyle Holwagner, CCIM, SIOR 701.400.5373

Kyle@DanielCompanies.com

Kristyn Steckler, Market Coordinator 701.527.0138
<a href="mailto:Kristyn@DanielCompanies.com">Kristyn@DanielCompanies.com</a>