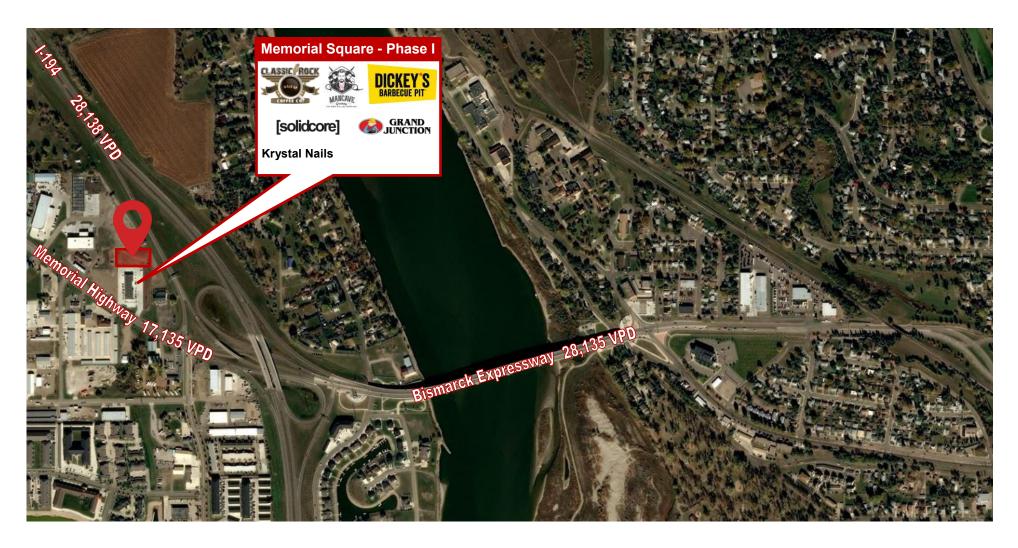

ENTIAL GROWTH 2012-2016

### 2,157 units total

- North 26%
  - Meadows
  - Meadow Ridge
  - Missouri Valley
- Southwest/South Central 19%
  - Keidel's South Heart Terrace
  - Heart Ridge
  - Macedonia Hills
  - Lincoln Ridge
  - Plainview Heights
- Southeast 50%
  - Lakewood
  - Bridgeview
  - Southbay
  - West Bay Estates
- Other 6%





Kyle Holwagner, CCIM, SIOR 701.400.5373

Kyle@DanielCompanies.com

Kristyn Steckler, Market Coordinator 701.527.0138 Kristyn@DanielCompanies.com

## **Bismarck-Mandan Drive Time**

77% of the total population is within a 10 minute drive to the location.







Kyle Holwagner, CCIM, SIOR 701.400.5373

Kyle@DanielCompanies.com

Kristyn Steckler, Market Coordinator 701.527.0138
<a href="mailto:Kristyn@DanielCompanies.com">Kristyn@DanielCompanies.com</a>







Kyle Holwagner, CCIM, SIOR 701.400.5373

Kyle@DanielCompanies.com

Kristyn Steckler, Market Coordinator 701.527.0138 Kristyn@DanielCompanies.com



The Leader in Commercial Real Estate

Serving commercial real estate clients with unmatched market knowledge, experience, and a well-deserved reputation for integrity. They know the Bismarck-Mandan commercial real estate market better than anyone. This powerful team delivers powerful results.



Bill Daniel, CCIM, Broker 701.220.2455 Bill@DanielCompanies.com



**Kyle Holwagner, CCIM, SIOR** 701.400.5373 Kyle@DanielCompanies.com



**Taylor Daniel, Commercial REALTOR®** 701.391.4262
Taylor@DanielCompanies.com