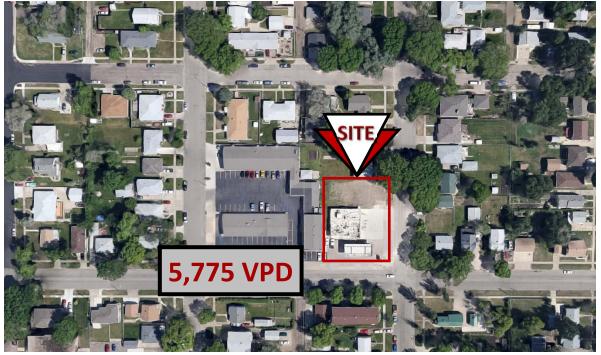

## **Prime Development Parcel**

1318 E Boulevard Ave & 1110 N 14th Street \$240,000 - 16,050 sf lot

Taylor Daniel, Commercial REALTOR® 701.391.4262 Taylor@DanielCompanies.com

h St.

tate St.

Boulevare

Bill Daniel, CCIM, Broker 701.220.2455 Bill@DanielCompanies.com

## Sale: \$240,000 - \$8.72 psf

- Lot Size: 16,050 sf (.37 acres)
- Existing commercial building on lot is currently rented out on a month by month basis.
- Zoned CA