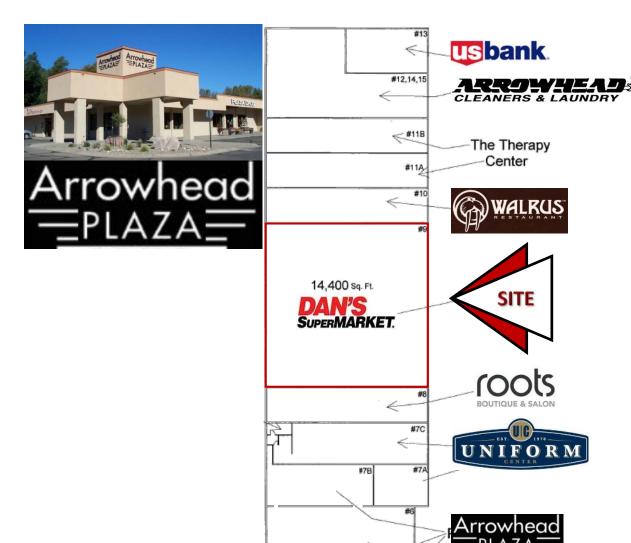

## Lease: \$9.00 psf + .65 CAM \$11,580 / mo.

- 14,400 sf 120' x 120'
- 1,800 sf Basement no charge
- Will Subdivide and add windows
- Zoned: CA
- Prime central location near State
   Capitol Complex, Downtown, and St.
   Mary's Central High School
- Ample Front Door Parking
- City Bus Route Stop

## **Potential Uses:**

- Grocery
- Retail
- Entertainment
- Service Businesses
- Clinic / Medical
- Fitness Center
- Public Recreation
- Education Uses
- Government Agency Uses

Taylor Daniel, Commercial REALTOR® 701.391.4262
Taylor@DanielCompanies.com