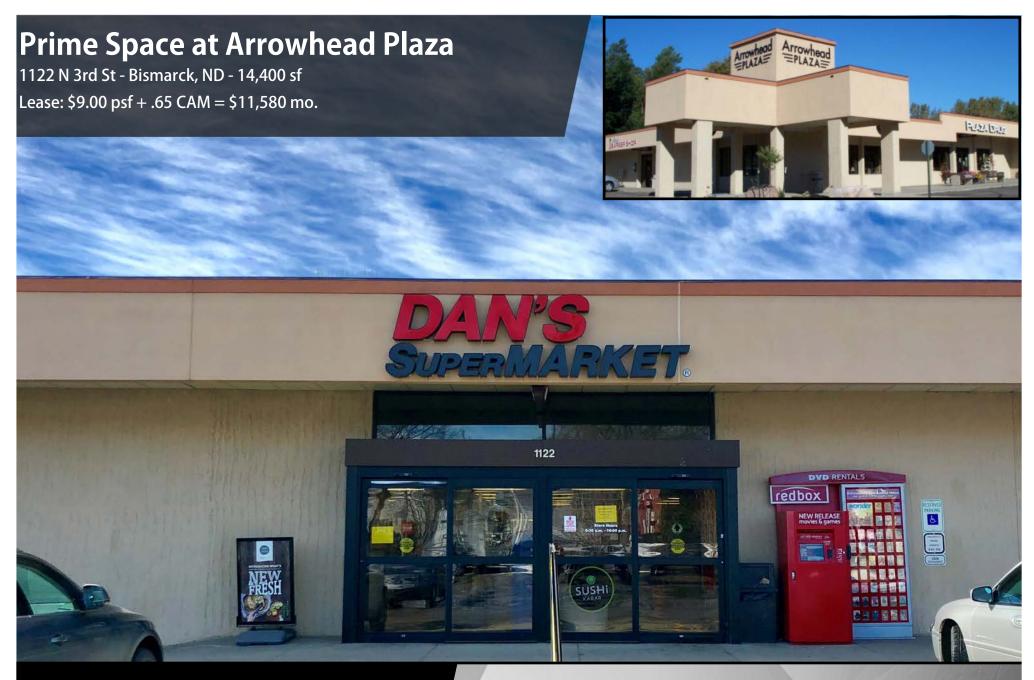

## Lease: \$9.00 psf + .65 CAM \$11,580 / mo.

- 14,400 sf 120' x 120'
- 1,800 sf Basement no charge
- Will Subdivide and add windows
- Zoned: CA
- Prime central location near State
   Capitol Complex, Downtown, and St.
   Mary's Central High School
- Ample Front Door Parking
- City Bus Route Stop