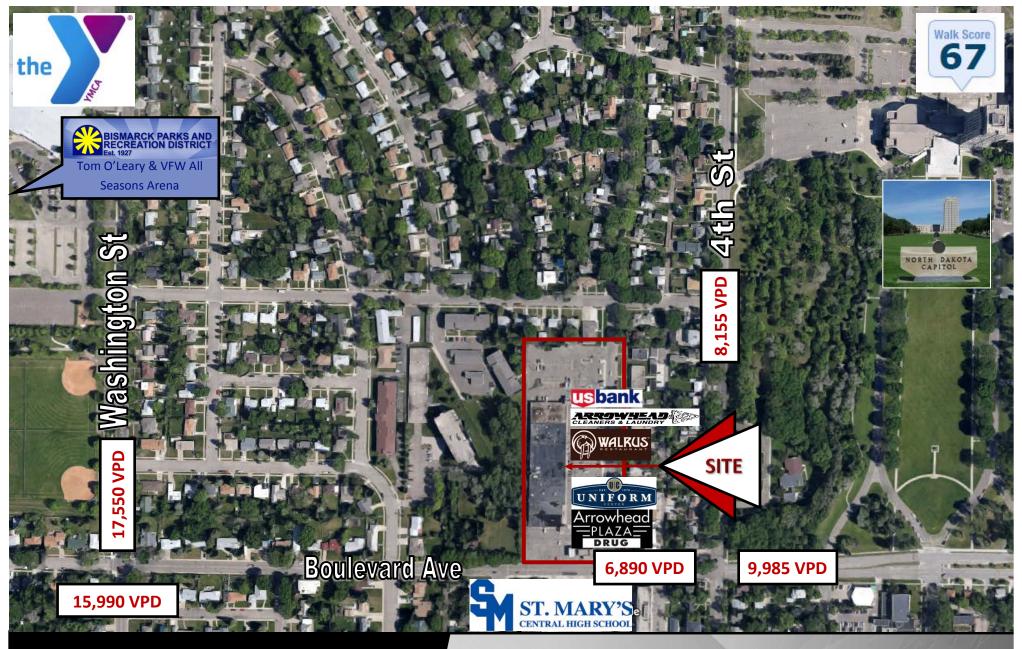

## Lease: \$9.00 psf + .65 CAM \$11,580 / mo.

- 14,400 sf 120' x 120'
- 1,800 sf Basement no charge
- Will Subdivide and add windows
- Zoned: CA
- Prime central location near State
   Capitol Complex, Downtown, and St.
   Mary's Central High School
- Ample Front Door Parking
- City Bus Route Stop