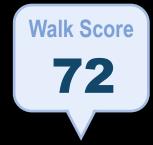

**1122 N 3rd Street.** has a Walk Score of 72 out of 100. Very Walkable - Most errands can be accomplished on foot.

|                    | 1 MILES | 3 MILES  | 5 MILES  |  |
|--------------------|---------|----------|----------|--|
| 2019 POPULATION    |         |          |          |  |
| <u>ං</u>           | 13,207  | 69,511   | 91,508   |  |
| DAYTIME POPULATION |         |          |          |  |
|                    | 25,496  | 85,239   | 102,268  |  |
| BUSINESSES         |         |          |          |  |
|                    | 1,165   | 4,256    | 5,050    |  |
| EMPLOYEES          |         |          |          |  |
| <u></u>            | 19,839  | 56,216   | 64,087   |  |
| HOUSEHOLD INCOME   |         |          |          |  |
|                    | 566,040 | \$74,944 | \$88,130 |  |