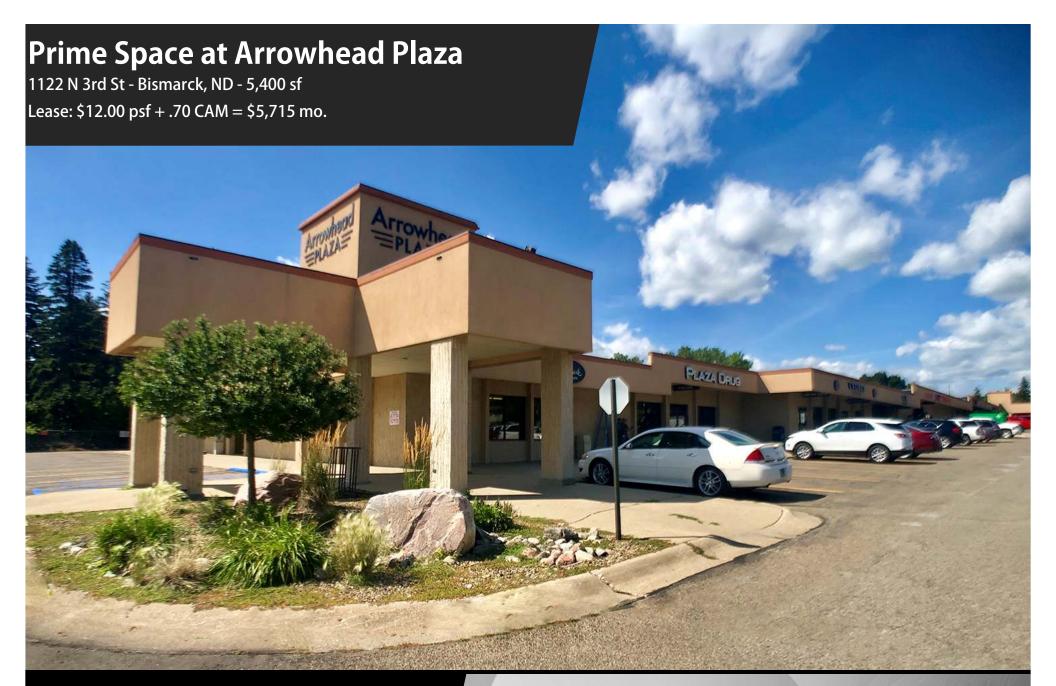

## **Executive Summary for Lease**

| Address:                  | 1122 N 3rd Street - Bismarck, ND                               |  |  |
|---------------------------|----------------------------------------------------------------|--|--|
| Property Name:            | Arrowhead Plaza                                                |  |  |
| Lease Term:               | 5 Year Minimum                                                 |  |  |
| Approximate SF:           | 5,400 sf                                                       |  |  |
| Lease Rate:               | \$12.00 psf + .70 CAM = \$5,715 mo.                            |  |  |
| Parking:                  | Ample surface parking                                          |  |  |
| Tenant Responsibilities   | Base rent, utilities, CAM, annual property taxes, and buildout |  |  |
| Landlord Responsibilities | Building structure, roof, and building insurance               |  |  |
| Estimated CAM:            | .70¢ psf                                                       |  |  |