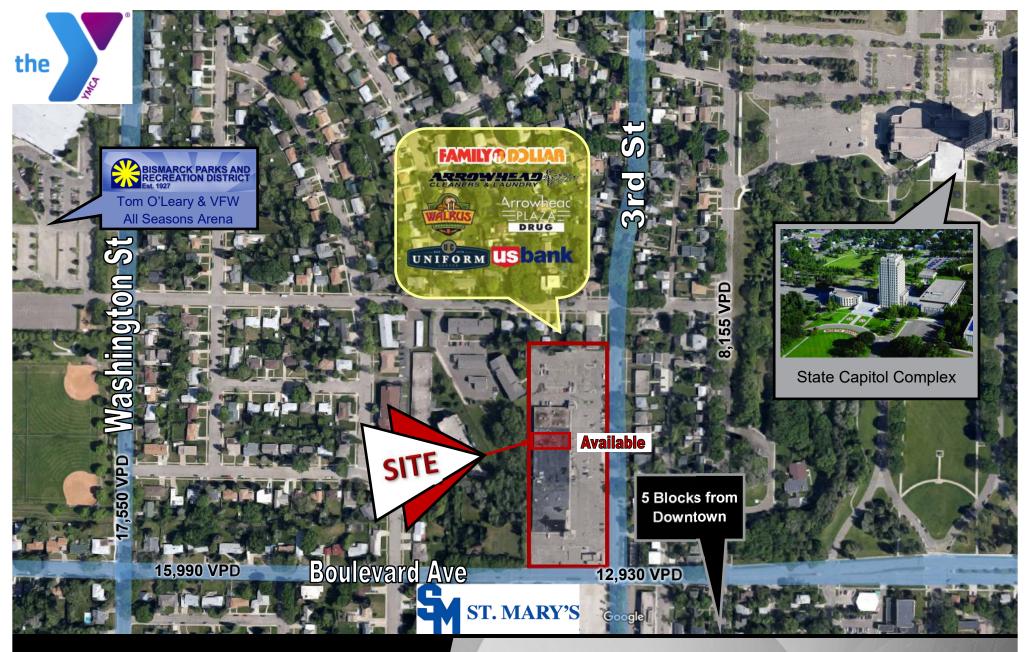

Taylor Daniel | Vice President Commercial Realtor®

Taylor@DanielCompanies.com

- Prime Central location near State Capitol Complex, Downtown, St. Mary's Middle School and YMCA
- Ample Front Door Parking
- Located on a city bus route stop
  - 12,930 VPD
    - Join New National Tenant: