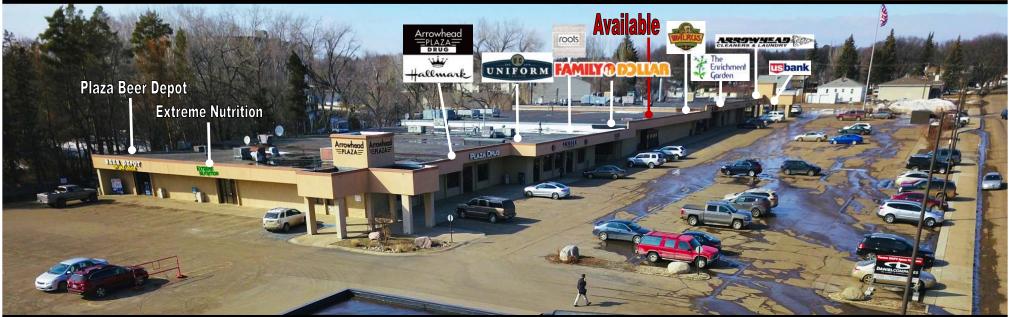

## **Executive Summary for Lease**

| Address:                  | 1122 N 3rd Street - Bismarck, ND                               |  |  |
|---------------------------|----------------------------------------------------------------|--|--|
| Property Name:            | Arrowhead Plaza                                                |  |  |
| Lease Term:               | 5 Year Minimum                                                 |  |  |
| Approximate SF:           | 5,400 sf                                                       |  |  |
| Lease Rate:               | \$12.00 psf + .70 CAM = \$5,715 mo.                            |  |  |
| Parking:                  | Ample surface parking                                          |  |  |
| Tenant Responsibilities   | Base rent, utilities, CAM, annual property taxes, and buildout |  |  |
| Landlord Responsibilities | Building structure, roof, and building insurance               |  |  |
| Estimated CAM:            | .70¢ psf                                                       |  |  |

Taylor Daniel | Vice President Commercial Realtor®

Taylor@DanielCompanies.com

- Prime Central location near State Capitol Complex, Downtown, St. Mary's Middle School and YMCA
- Ample Front Door Parking
- Located on a city bus route stop
  - 12,930 VPD
    - Join New National Tenant: