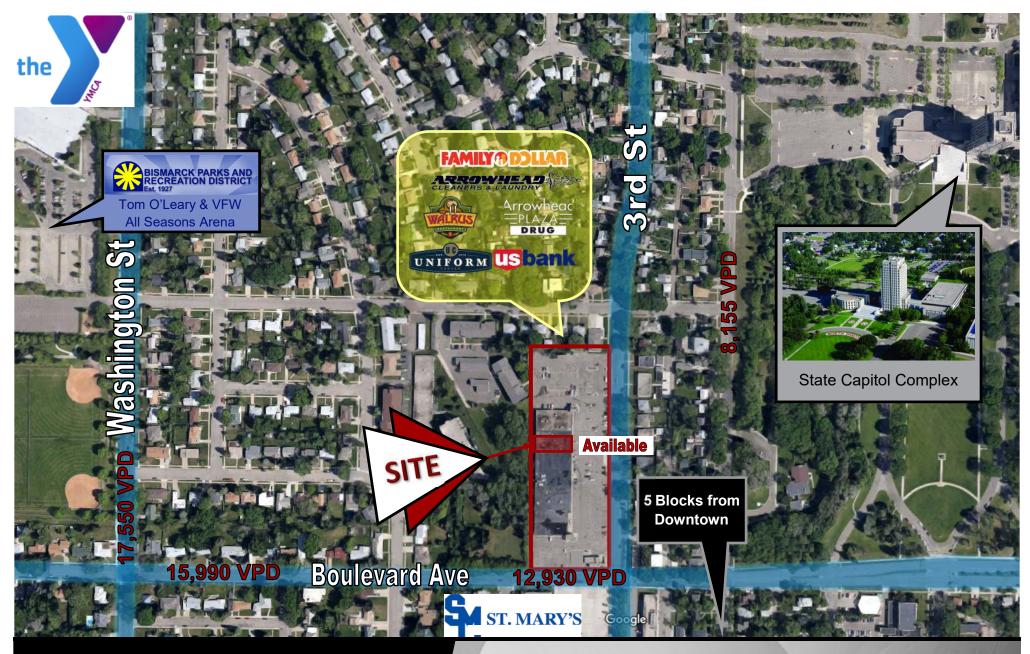

**1122 N 3rd Street.** has a Walk Score of 72 out of 100. Very Walkable - Most errands can be accomplished on foot.

|                    | 1 MILES | 3 MILES | 5 MILES |  |
|--------------------|---------|---------|---------|--|
| 2020 POPULATION    |         |         |         |  |
| දන                 | 13,151  | 69,667  | 92,370  |  |
| DAYTIME POPULATION |         |         |         |  |
|                    | 23,283  | 82,505  | 100,420 |  |
| BUSINESSES         |         |         |         |  |
|                    | 1,125   | 4,144   | 4,958   |  |
| EMPLOYEES          |         |         |         |  |
| <u>م</u><br>282    | 17,580  | 61,165  | 69,779  |  |
| HOUSEHOLD INCOME   |         |         |         |  |

\$73,862 \$82,374 \$85,352

**Taylor Daniel | Vice President** 

Commercial Realtor® Taylor@DanielCompanies.com Bill Daniel | President

CCIM, Broker Bill@DanielCompanies.com

- Prime Central location near State Capitol Complex, Downtown, St. Mary's Middle School and YMCA
- Ample Front Door Parking
- Located on a city bus route stop
- 12,930 VPD
  - Join New National Tenant: