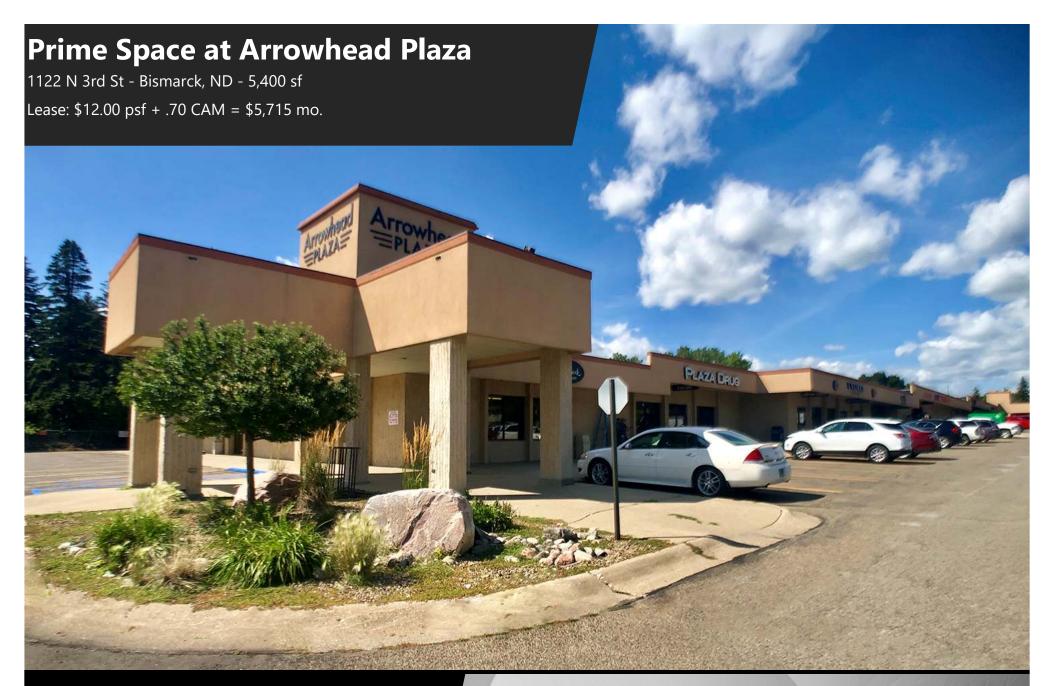

## **Executive Summary for Lease**

| Address:                  | 1122 N 3rd Street - Bismarck, ND                               |  |  |
|---------------------------|----------------------------------------------------------------|--|--|
| Property Name:            | Arrowhead Plaza                                                |  |  |
| Lease Term:               | 5 Year Minimum                                                 |  |  |
| Approximate SF:           | 5,400 sf                                                       |  |  |
| Lease Rate:               | \$12.00 psf + .70 CAM = \$5,715 mo.                            |  |  |
| Parking:                  | Ample surface parking                                          |  |  |
| Tenant Responsibilities   | Base rent, utilities, CAM, annual property taxes, and buildout |  |  |
| Landlord Responsibilities | Building structure, roof, and building insurance               |  |  |
| Estimated CAM:            | .70¢ psf                                                       |  |  |