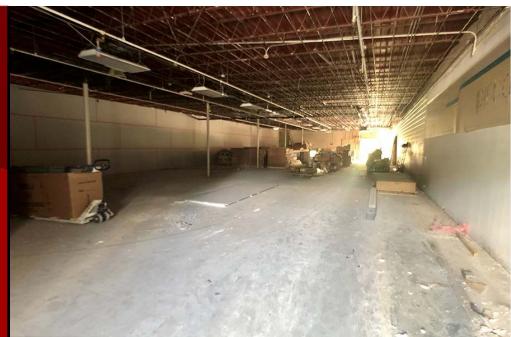

## **Executive Summary for Lease**

| Address:                  | 1122 N 3rd Street - Bismarck, ND                               |  |  |
|---------------------------|----------------------------------------------------------------|--|--|
| Property Name:            | Arrowhead Plaza                                                |  |  |
| Lease Term:               | 5 Year Minimum                                                 |  |  |
| Approximate SF:           | 5,400 sf                                                       |  |  |
| Lease Rate:               | \$12.00 psf + .70 CAM = \$5,715 mo.                            |  |  |
| Parking:                  | Ample surface parking                                          |  |  |
| Tenant Responsibilities   | Base rent, utilities, CAM, annual property taxes, and buildout |  |  |
| Landlord Responsibilities | Building structure, roof, and building insurance               |  |  |
| Estimated CAM:            | .70¢ psf                                                       |  |  |