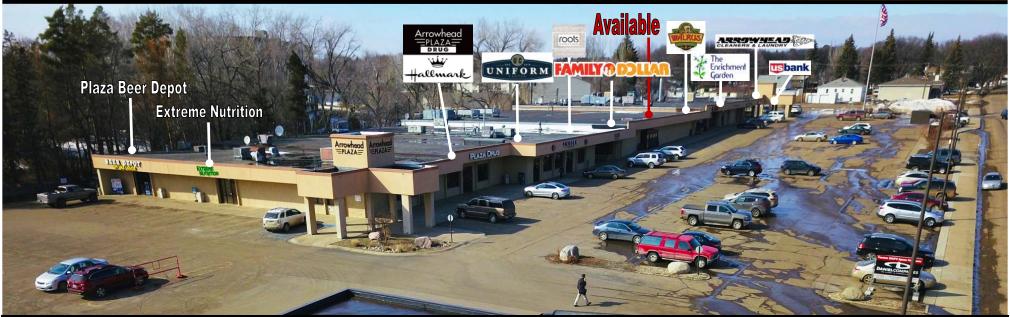

## **Executive Summary for Lease**

| Address:                  | 1122 N 3rd Street - Bismarck, ND                               |  |  |
|---------------------------|----------------------------------------------------------------|--|--|
| Property Name:            | Arrowhead Plaza                                                |  |  |
| Lease Term:               | 5 Year Minimum                                                 |  |  |
| Approximate SF:           | 5,400 sf                                                       |  |  |
| Lease Rate:               | \$12.00 psf + .70 CAM = \$5,715 mo.                            |  |  |
| Parking:                  | Ample surface parking                                          |  |  |
| Tenant Responsibilities   | Base rent, utilities, CAM, annual property taxes, and buildout |  |  |
| Landlord Responsibilities | Building structure, roof, and building insurance               |  |  |
| Estimated CAM:            | .70¢ psf                                                       |  |  |

\$73,862 \$82,374 \$85,352

**Taylor Daniel | Vice President** 

Commercial Realtor® Taylor@DanielCompanies.com Bill Daniel | President

CCIM, Broker Bill@DanielCompanies.com

- Prime Central location near State Capitol Complex, Downtown, St. Mary's Middle School and YMCA
- Ample Front Door Parking
- Located on a city bus route stop
- 12,930 VPD
  - Join New National Tenant: