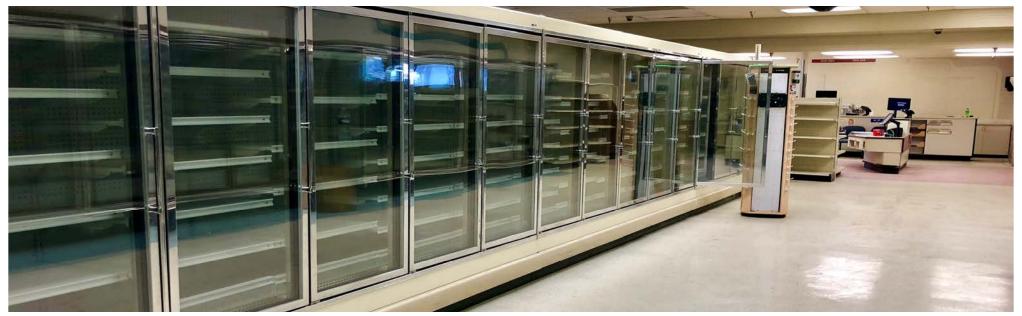

## Lease: \$9.00 psf + .65 CAM \$11,580 / mo. + Utilities

- 14,400 sf 120' x 120'
- 1,800 sf Basement no charge
- Will Subdivide and add windows
- Zoned: CA
- Prime central location near State
   Capitol Complex, Downtown, and St.
   Mary's Central High School
- Ample Front Door Parking
- City Bus Route Stop

## **Potential Uses:**

- Grocery
- Retail
- Entertainment
- Service Businesses
- Clinic / Medical
- Fitness Center
- Public Recreation
- Education Uses
- Government Agency Uses

Broker does not guarantee the information describing this property. Interested parties are advised to independently verify the information through personal inspectors or with appropriate professionals.