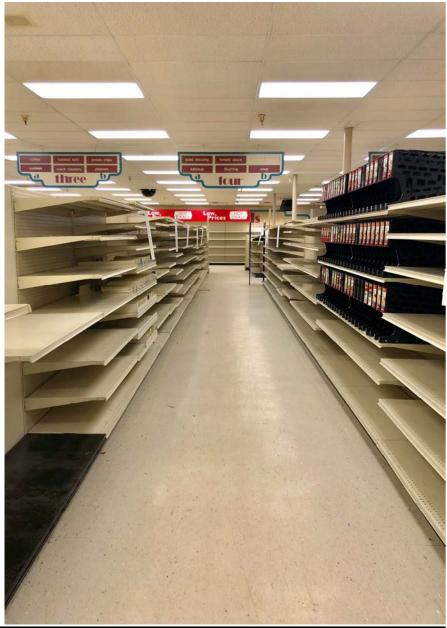

## Prime Space at Arrowhead Plaza

1122 N 3rd St - Bismarck, ND - 14,400 sf Lease: \$9.00 psf + .65 CAM = \$11,580 mo.

Taylor Daniel, Commercial REALTOR® 701.391.4262
Taylor@DanielCompanies.com

Taylor Daniel, Commercial REALTOR® 701.391.4262