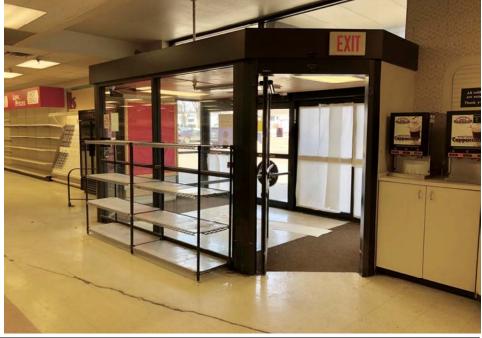

## Prime Space at Arrowhead Plaza

1122 N 3rd St - Bismarck, ND - 14,400 sf Lease: \$9.00 psf + .65 CAM = \$11,580 mo.

Taylor Daniel, Commercial REALTOR® 701.391.4262
Taylor@DanielCompanies.com

Taylor Daniel, Commercial REALTOR® 701.391.4262