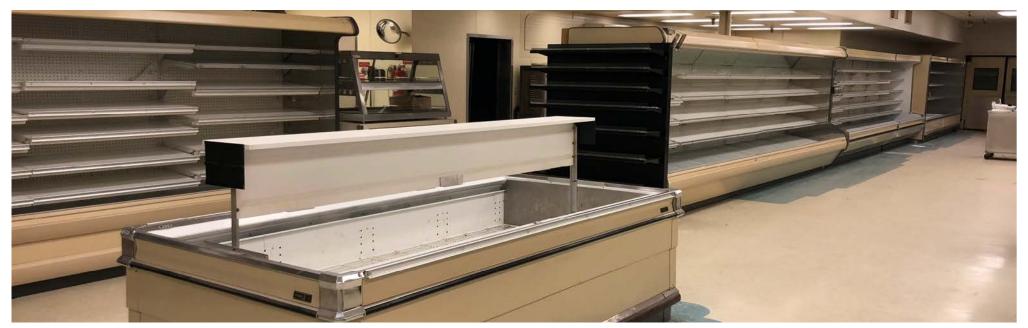

## Prime Space at Arrowhead Plaza

1122 N 3rd St - Bismarck, ND - 14,400 sf Lease: \$9.00 psf + .65 CAM = \$11,580 mo.

Taylor Daniel, Commercial REALTOR® 701.391.4262
Taylor@DanielCompanies.com

Taylor Daniel, Commercial REALTOR® 701.391.4262