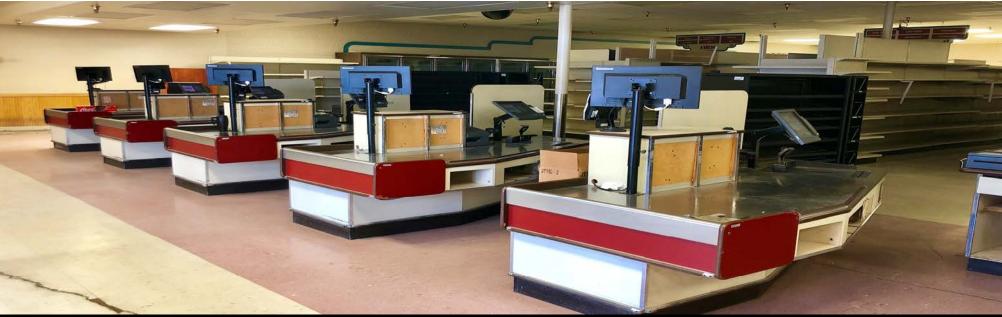

## Lease: \$9.00 psf + .65 CAM \$11,580 / mo. + Utilities

- 14,400 sf 120' x 120'
- 1,800 sf Basement no charge
- Will Subdivide and add windows
- Zoned: CA
- Prime central location near State
   Capitol Complex, Downtown, and St.
   Mary's Central High School
- Ample Front Door Parking
- City Bus Route Stop

## **Potential Uses:**

- Grocery
- Retail
- Entertainment
- Service Businesses
- Clinic / Medical
- Fitness Center
- Public Recreation
- Education Uses
- Government Agency Uses

Broker does not guarantee the information describing this property. Interested parties are advised to independently verify the information through personal inspectors or with appropriate professionals.