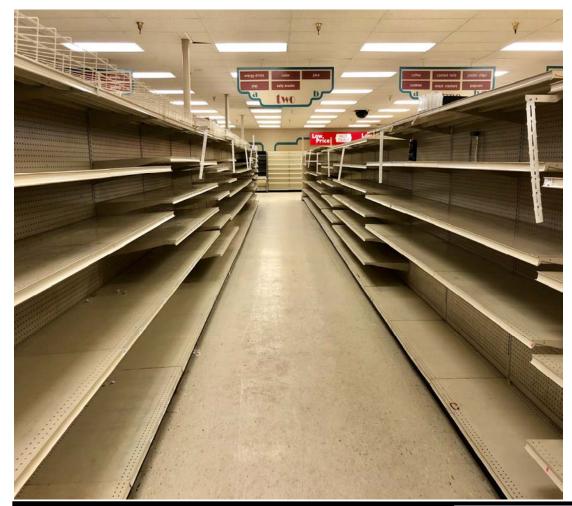

## Prime Space at Arrowhead Plaza

1122 N 3rd St - Bismarck, ND - 14,400 sf Lease: \$9.00 psf + .65 CAM = \$11,580 mo.

Taylor Daniel, Commercial REALTOR® 701.391.4262
Taylor@DanielCompanies.com

Taylor Daniel, Commercial REALTOR® 701.391.4262