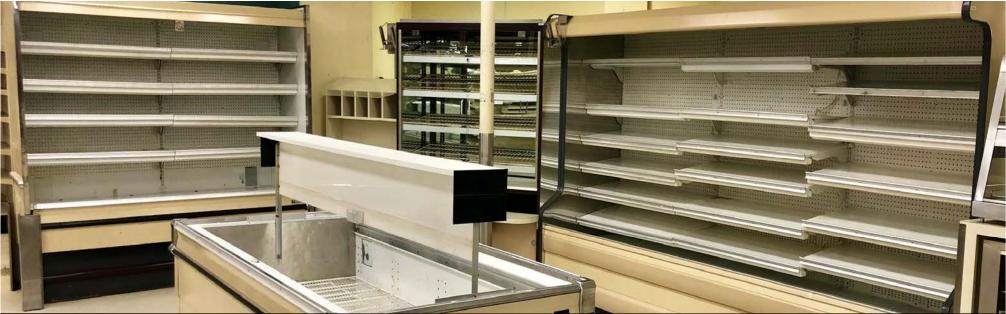

## Lease: \$9.00 psf + .65 CAM \$11,580 / mo. + Utilities

- 14,400 sf 120' x 120'
- 1,800 sf Basement no charge
- Will Subdivide and add windows
- Zoned: CA
- Prime central location near State
   Capitol Complex, Downtown, and St.
   Mary's Central High School
- Ample Front Door Parking
- City Bus Route Stop

## **Potential Uses:**

- Grocery
- Retail
- Entertainment
- Service Businesses
- Clinic / Medical
- Fitness Center
- Public Recreation
- Education Uses
- Government Agency Uses

Broker does not guarantee the information describing this property. Interested parties are advised to independently verify the information through personal inspectors or with appropriate professionals.