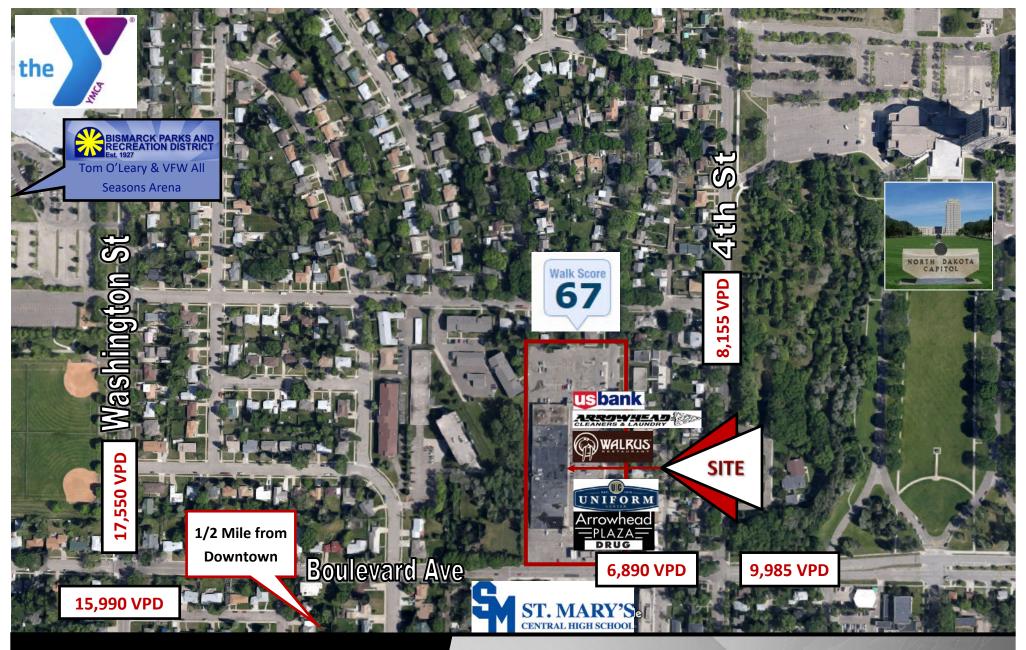

## Lease: \$9.00 psf + .65 CAM \$11,580 / mo. + Utilities

- 14,400 sf 120' x 120'
- 1,800 sf Basement no charge
- Will Subdivide and add windows
- Zoned: CA
- Prime central location near State
   Capitol Complex, Downtown, and St.
   Mary's Central High School
- Ample Front Door Parking
- City Bus Route Stop

## Prime Space at Arrowhead Plaza

1122 N 3rd St - Bismarck, ND - 14,400 sf Lease: \$9.00 psf + .65 CAM = \$11,580 mo.

Taylor Daniel, Commercial REALTOR® 701.391.4262
Taylor@DanielCompanies.com

Taylor Daniel, Commercial REALTOR® 701.391.4262