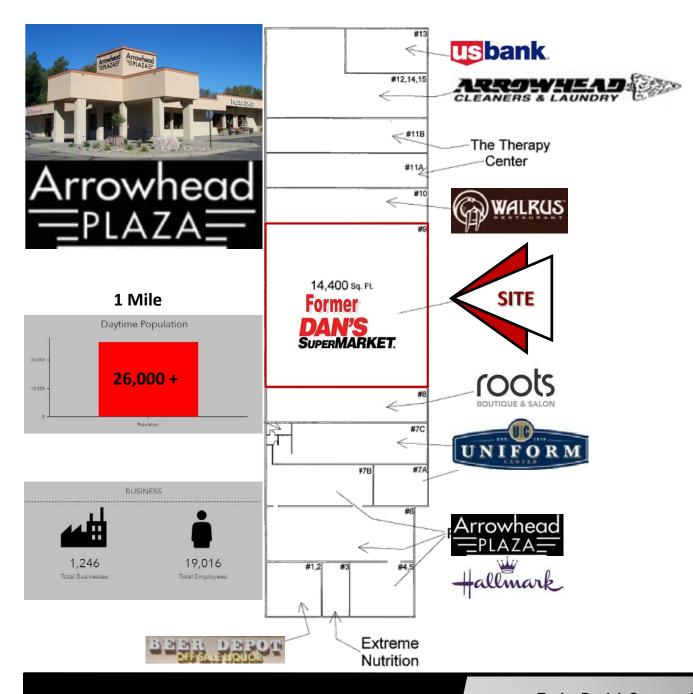

## Lease: \$9.00 psf + .65 CAM \$11,580 / mo. + Utilities

- 14,400 sf 120' x 120'
- 1,800 sf Basement no charge
- Will Subdivide and add windows
- Zoned: CA
- Prime central location near State
   Capitol Complex, Downtown, and St.
   Mary's Central High School
- Ample Front Door Parking
- City Bus Route Stop

## **Potential Uses:**

- Grocery
- Retail
- Entertainment
- Service Businesses
- Clinic / Medical
- Fitness Center
- Public Recreation
- Education Uses
- Government Agency Uses

Broker does not guarantee the information describing this property. Interested parties are advised to independently verify the information through personal inspectors or with appropriate professionals.