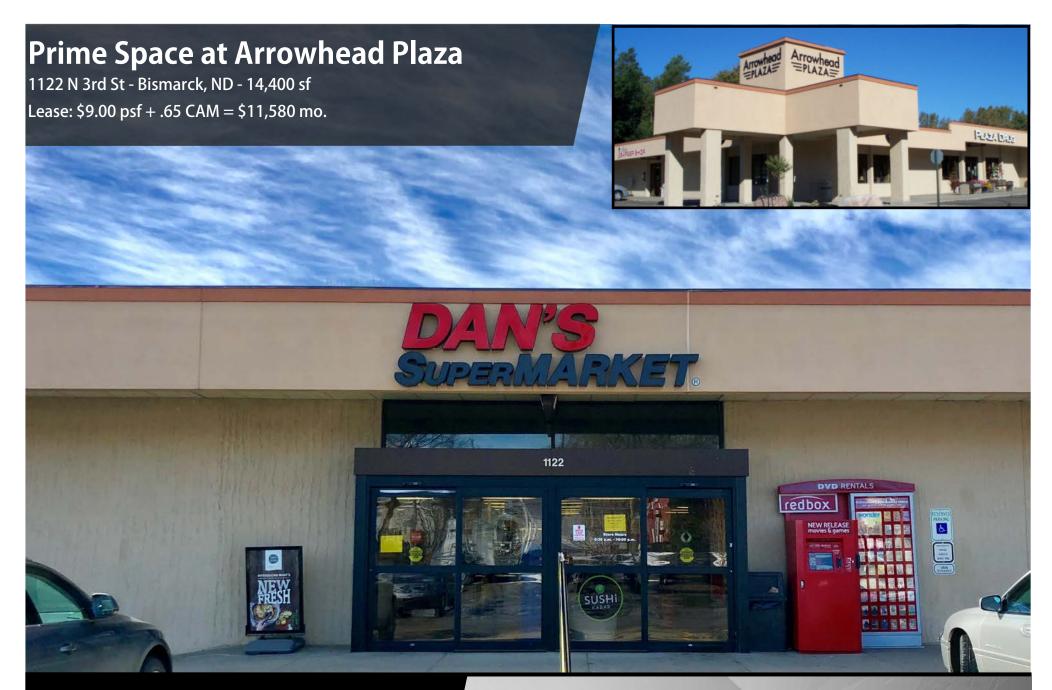

## Prime Space at Arrowhead Plaza

1122 N 3rd St - Bismarck, ND - 14,400 sf Lease: \$9.00 psf + .65 CAM = \$11,580 mo.

Taylor Daniel, Commercial REALTOR® 701.391.4262
Taylor@DanielCompanies.com

Taylor Daniel, Commercial REALTOR® 701.391.4262