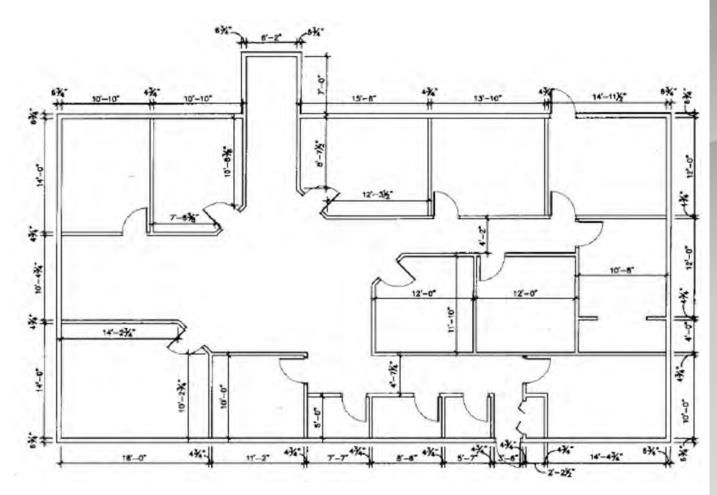

DanielCompanies.com

**Floor Plan** 

## Lease: \$16.50 psf

- Total SF: 6,588

- Lot: 57,385 sf

- 10 Offices

- Breakroom with Kitchenette

- Reception Area

- Large Conference Room

- (2) Private Restrooms