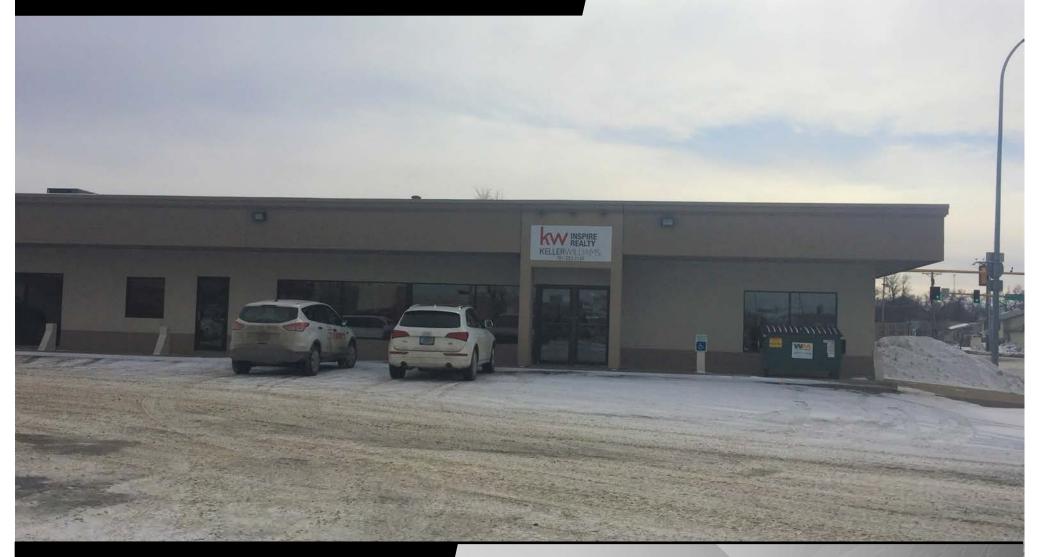

## High Visibility Office Space

1035 S. Washington Street

Bismarck, ND

Kyle Holwagner, CCIM, SIOR 701.400.5373 Kyle@DanielCompanies.com Kristyn Steckler, Market Coordinator 701.527.0138 Kristyn@DanielCompanies.com

## Lease: \$16.50 psf

- Total SF: 6,588

- Lot: 57,385 sf

- 10 Offices

- Breakroom with Kitchenette

- Reception Area

- Large Conference Room

- (2) Private Restrooms