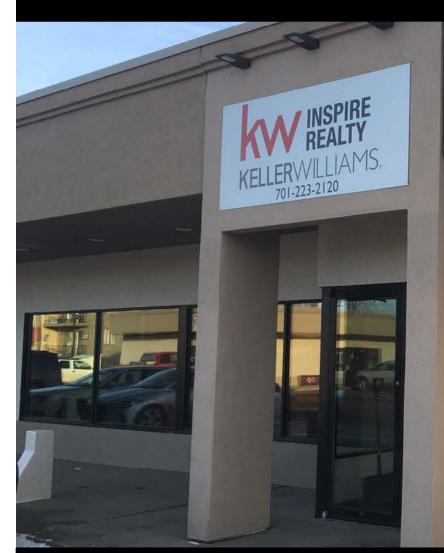

## **High Visibility Office Space**

1035 S. Washington Street

Bismarck, ND

Kyle Holwagner, CCIM, SIOR 701.400.5373

Kyle@DanielCompanies.com

Kristyn Steckler, Market Coordinator 701.527.0138 Kristyn@DanielCompanies.com

## Lease: \$16.50 psf

- Total SF: 2,960 sf
- Lot: 57,385 sf
- 10 Offices
- Breakroom with Kitchenette
- Reception Area
- Large Conference Room
- (2) Private Restrooms
- Large Daylight windows
- 200 amp
- Signage Available