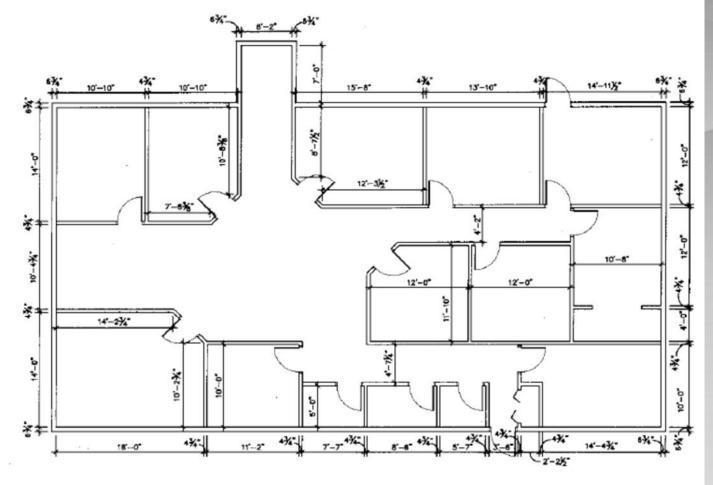

## Floor Plan

## Lease: \$16.50 psf

- Total SF: 2,960 sf
- Lot: 57,385 sf
- 10 Offices
- Breakroom with Kitchenette
- Reception Area
- Large Conference Room
- (2) Private Restrooms
- Large Daylight windows
- 200 amp
- Signage Available