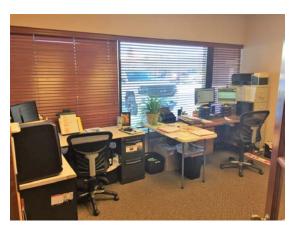

## Lease: \$16.50 psf

- Total SF: 2,960 sf
- Lot: 57,385 sf
- 10 Offices
- Breakroom with Kitchenette
- Reception Area
- Large Conference Room
- (2) Private Restrooms
- Large Daylight windows
- 200 amp
- Signage Available