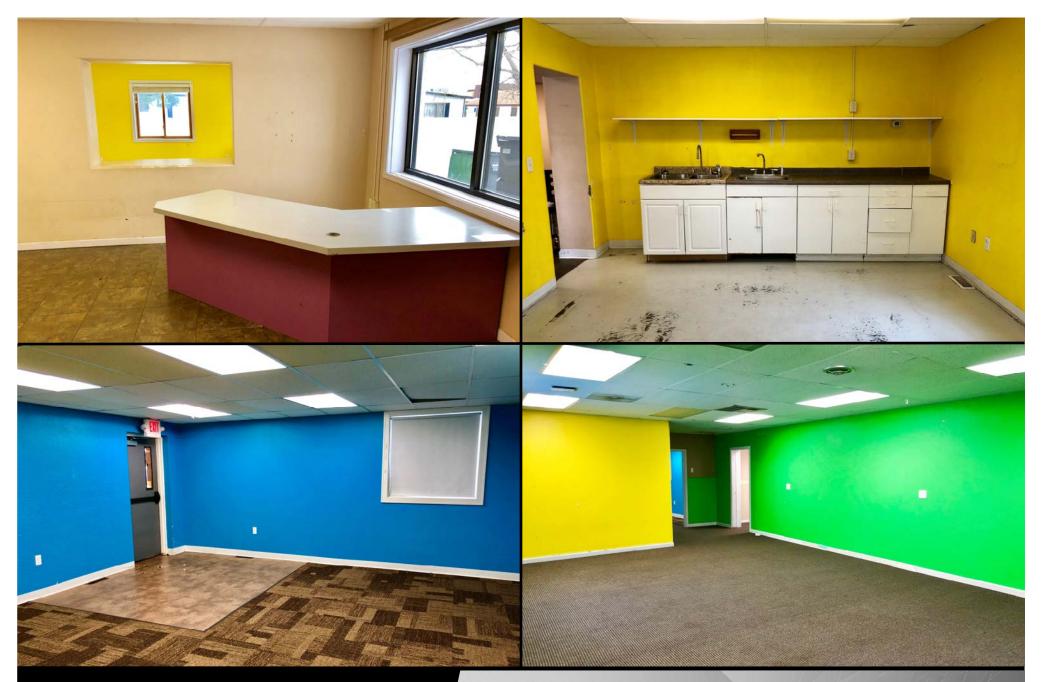

## Lease: \$13.00 psf - Tenant pays all utilities

-3,280 sf - \$3,553 / mo.

- On-site Parking
- Reception Area
- Kitchen Area
- 3 Bathrooms
- Backyard Area
- Centrally located
- Easy access, Near I-94