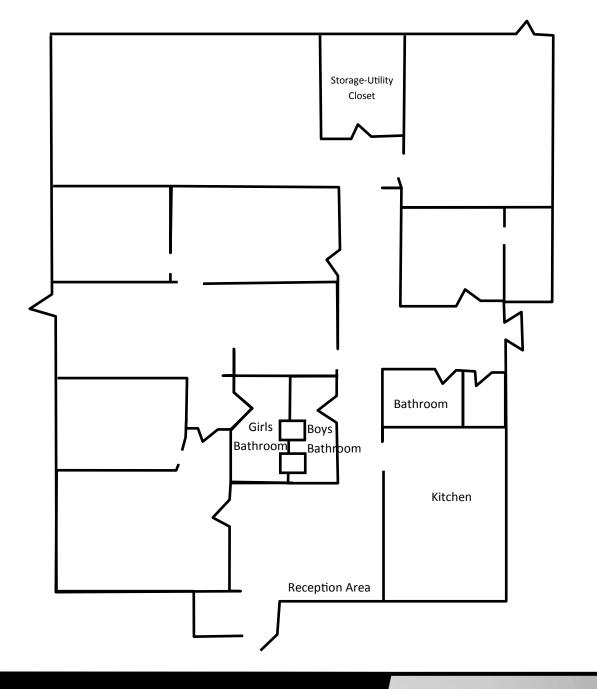

## North Office / Daycare Building

1911

1911 N 11th Street - Bismarck, ND Lease: \$13.00 psf

Taylor Daniel, Commercial REALTOR® 701.391.4262 Taylor@DanielCompanies.com

DanielCompanies.com

The Leader in Commercial Real Estat

## Lease: \$13.00 psf - Tenant pays all utilities

-3,280 sf - \$3,553 / mo.

- On-site Parking
- Reception Area
- Kitchen Area
- 3 Bathrooms
- Backyard Area
- Centrally located
- Easy access, Near I-94