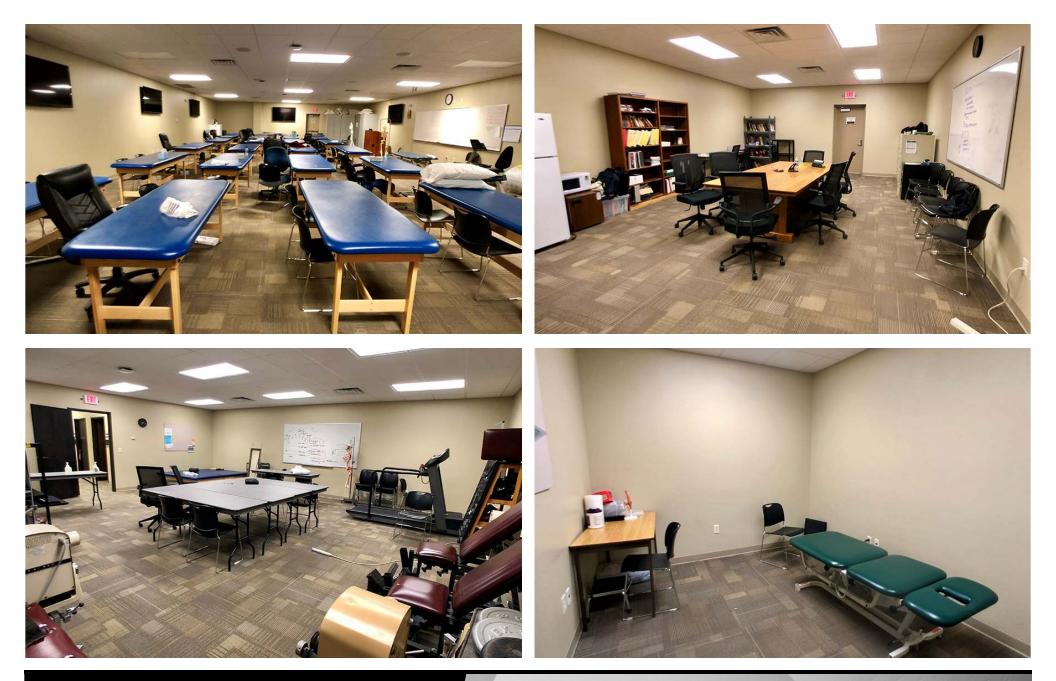

#### 2600 E Rosser Ave

- Zoned CA
- Corner C-Store leased to Loaf N' Jug - 3,278 sf
- 15,000 sf leased to University of Mary Physical Therapy through August 31st, 2020
- High Traffic Corner 16,280 Vehicles Per Day
- On the corner of lighted intersection of N. 26th St. and E. Rosser Ave.

\* Lease info available upon request to qualified buyers.

'Eastdale Plaza', at the high traffic corner of 26th St. & Rosser Ave. has massive potential for an investor to get creative and capitalize on this unique investment opportunity! Eastdale Plaza is currently anchored by long term tenant Loaf N' Jug Gas & C-store and the University of Mary's physical therapy program which currently leases 15,000 sf. Unlimited potential to capitalize on this high traffic count, easy access, and great visibility location which assures the buyer long term investment stability.