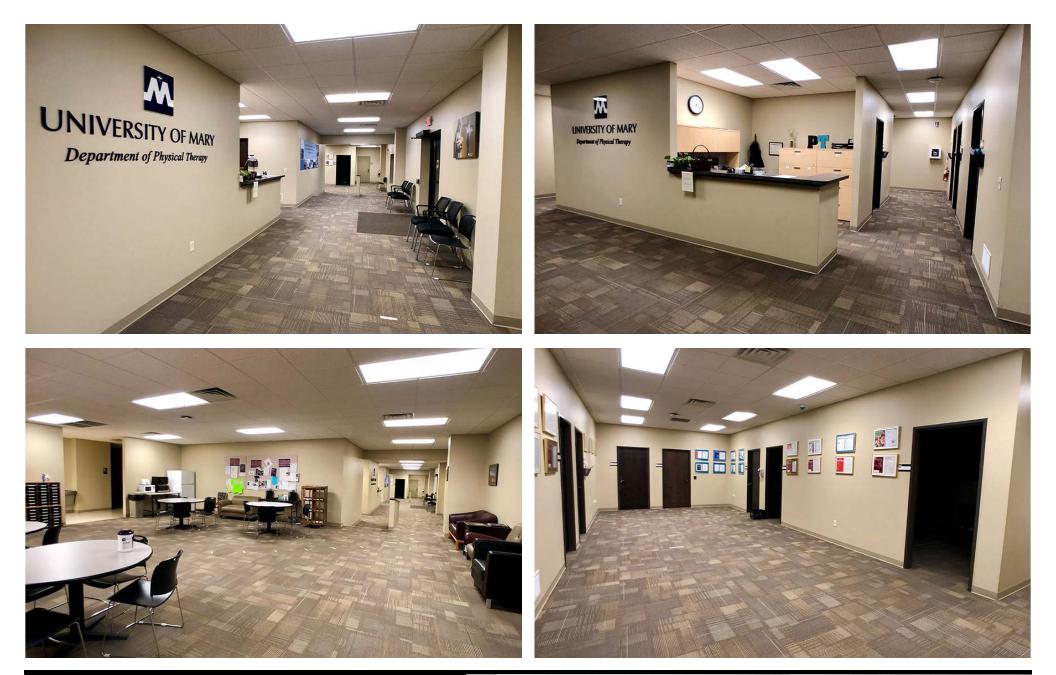

#### 2600 E Rosser Ave

- Zoned CA
- Corner C-Store leased to Loaf N' Jug - 3,278 sf
- 15,000 sf leased to University of Mary Physical Therapy through August 31st, 2020
- High Traffic Corner 16,280 Vehicles Per Day
- On the corner of lighted intersection of N. 26th St. and E. Rosser Ave.

\* Lease info available upon request to qualified buyers.

'Eastdale Plaza', at the high traffic corner of 26th St. & Rosser Ave. has massive potential for an investor to get creative and capitalize on this unique investment opportunity! Eastdale Plaza is currently anchored by long term tenant Loaf N' Jug Gas & C-store and the University of Mary's physical therapy program which currently leases 15,000 sf. Unlimited potential to capitalize on this high traffic count, easy access, and great visibility location which assures the buyer long term investment stability.