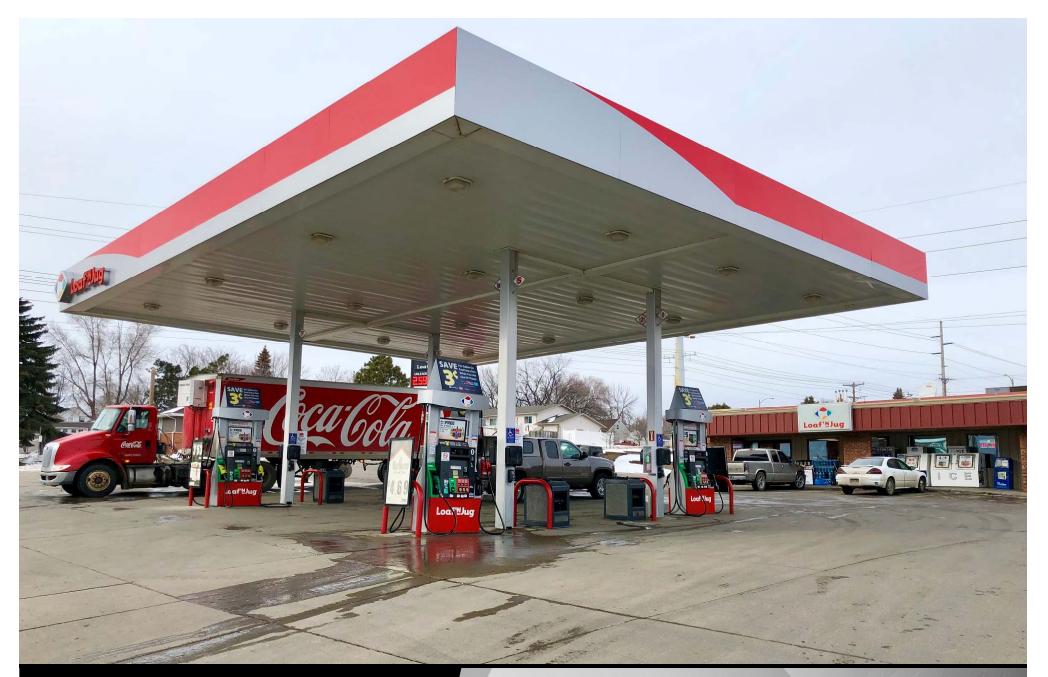

#### 2600 E Rosser Ave

- Zoned CA
- Corner C-Store leased to Loaf N' Jug - 3,278 sf
- 15,000 sf leased to University of Mary Physical Therapy through August 31st, 2020
- High Traffic Corner 16,280 Vehicles Per Day
- On the corner of lighted intersection of N. 26th St. and E. Rosser Ave.

\* Lease info available upon request to qualified buyers.

'Eastdale Plaza', at the high traffic corner of 26th St. & Rosser Ave. has massive potential for an investor to get creative and capitalize on this unique investment opportunity! Eastdale Plaza is currently anchored by long term tenant Loaf N' Jug Gas & C-store and the University of Mary's physical therapy program which currently leases 15,000 sf. Unlimited potential to capitalize on this high traffic count, easy access, and great visibility location which assures the buyer long term investment stability.