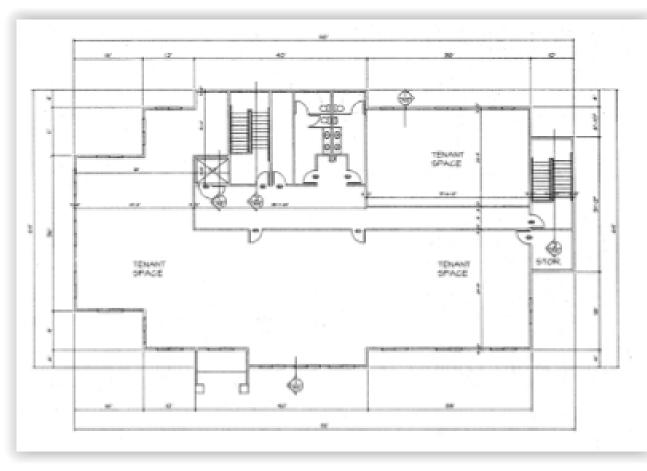

## **1615 Capitol Way - Second Floor**

Floor plans may not reflect actual layout, some changes may have been made.

#### Second Floor - 6,248 sf

- Board room w/ sink & cabinetry
- 6 Private offices
- Workstation area
- Men's & Women's restroom

Broker does not guarantee the information describing this property. Interested parties are advised to independently verify the information through personal inspectors or with appropriate professionals.