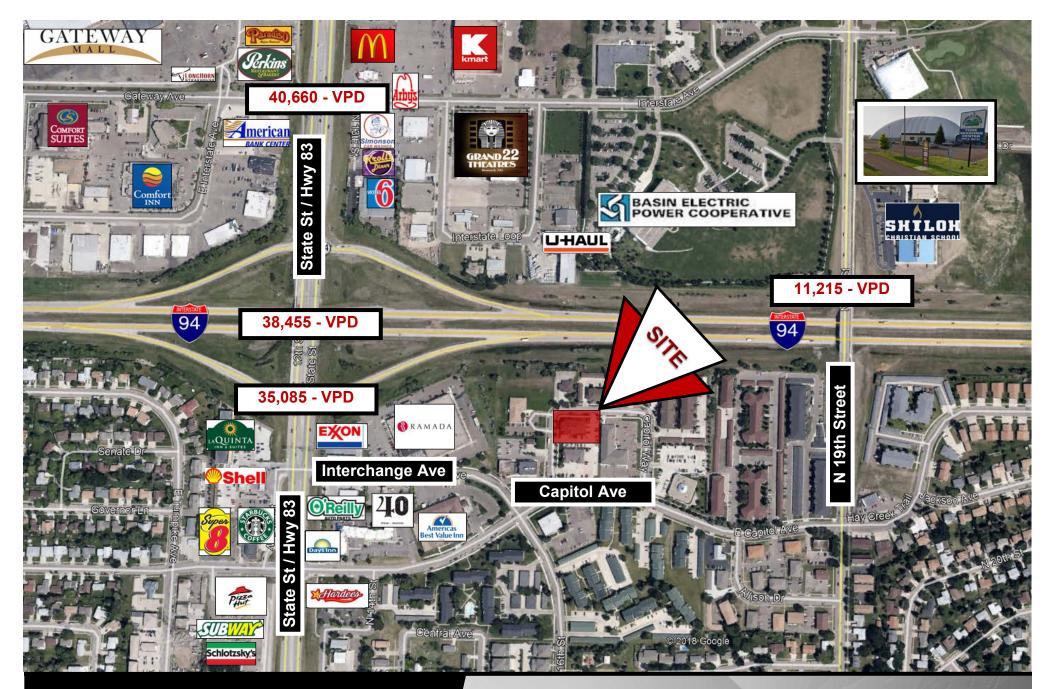

- Large Surface Parking Lot

- Tenant Responsible for Snow Removal

Easy Access to State St., Hwy 83 N, I-94, and ND State Capitol Complex Zoned CG

Bill Daniel, CCIM, Broker 701.220.2455 Bill@DanielCompanies.com Taylor Daniel, Commercial REALTOR®701.391.4262Taylor@DanielCompanies.com

# Area Businesses

- Athena Square
- LaQuinta
- Ramada
- Days Inn
- O'Reilly Auto Parts
- 40 Steak & Seafood
- Hardee's
- Shell
- Exxon
- Pebble Creek Golf Course