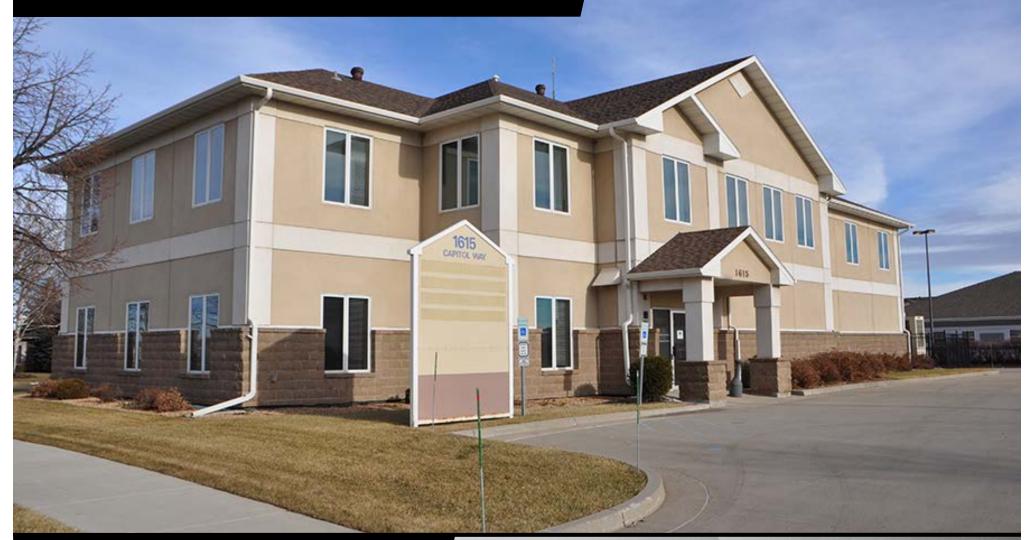

# **Capitol Way Center**

1615 Capitol Way Bismarck, ND - 18,744 sf Lease Entire Building at \$10.00 psf + Utilities

Bill Daniel, CCIM, Broker 701.220.2455 Bill@DanielCompanies.com Taylor Daniel, Commercial REALTOR®701.391.4262Taylor@DanielCompanies.com

#### Building: 18,744 sf Lot: 29,965 sf Built in 1997

- Stand Alone Building

- Private Offices w/ Reception Area

- Conference Room

- Elevator Access to all 3 levels

- Common Restroom

- Great Signage Opportunity