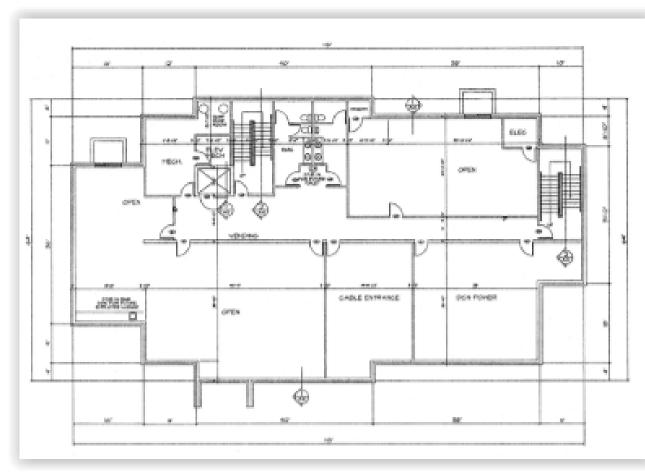

## **1615 Capitol Way - Basement Level**

Floor plans may not reflect actual layout, some changes may have been made.

#### Basement Level - 6,248 sf

- Open Area
- Server Room
- Men's & Women's restroom
  - (One is unfinished)
- Storage Area

Bill Daniel, CCIM, Broker 701.220.2455 Bill@DanielCompanies.com Taylor Daniel, Commercial REALTOR® 701.391.4262 Taylor@DanielCompanies.com