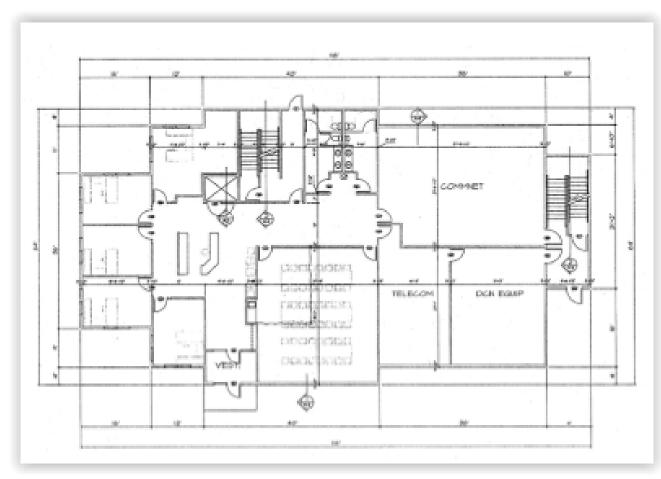

## **1615 Capitol Way - Basement Level**

Floor plans may not reflect actual layout, some changes may have been made.

#### Basement Level - 6,248 sf

- Open Area
- Server Room
- Men's & Women's restroom
  - (One is unfinished)
- Storage Area

Bill Daniel, CCIM, Broker 701.220.2455 Bill@DanielCompanies.com Taylor Daniel, Commercial REALTOR® 701.391.4262 Taylor@DanielCompanies.com