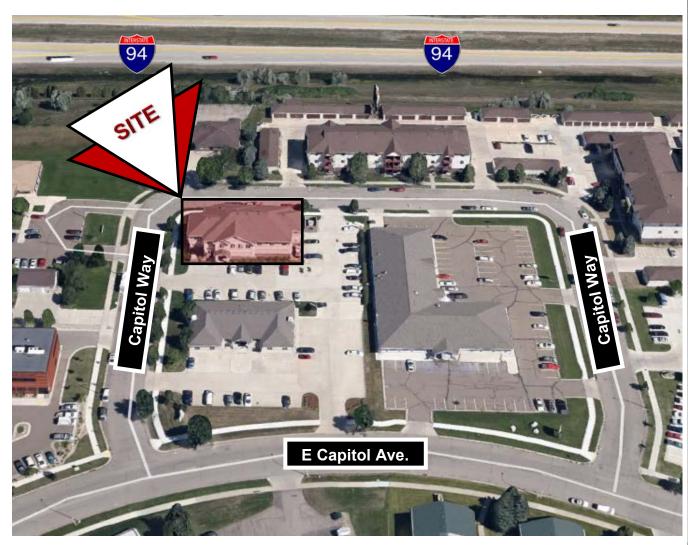

- Large Surface Parking Lot

- Tenant Responsible for Snow Removal

Easy Access to State St., Hwy 83 N, I-94, and ND State Capitol Complex Zoned CG

Bill Daniel, CCIM, Broker 701.220.2455 Bill@DanielCompanies.com Taylor Daniel, Commercial REALTOR®701.391.4262Taylor@DanielCompanies.com

# Area Businesses

- Athena Square
- LaQuinta
- Ramada
- Days Inn
- O'Reilly Auto Parts
- 40 Steak & Seafood
- Hardee's
- Shell
- Exxon
- Pebble Creek Golf Course