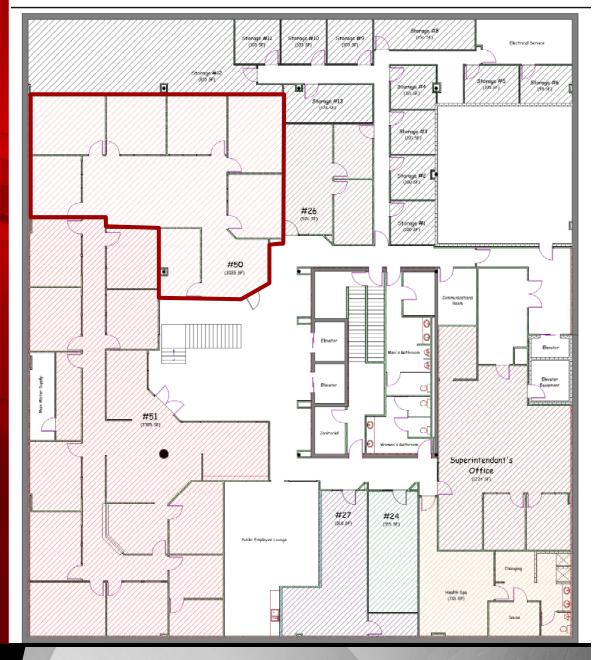

## **Office Specifics**

## \$14.00 psf - Full Service

- 1,952 sf / \$2,278 mo.
- 6 Offices
- Conference Room
- Kitchen / Break Room
- Lobby