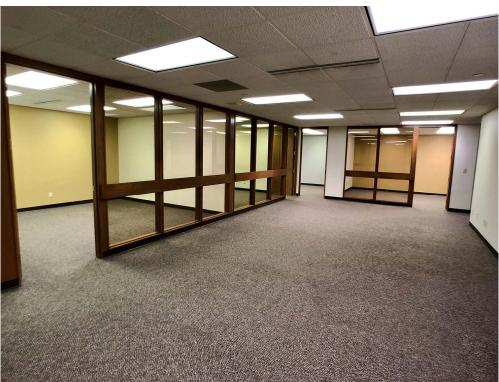

## **Office Specifics**

## \$14.00 psf - Full Service

- 1,952 sf / \$2,278 mo.
- 6 Offices
- Conference Room
- Kitchen / Break Room
- Lobby

## **Property Highlights**

- 3% Annual Increase
- Two Elevators
- Building Conference Room and Break Room
- Great Location and view corner of N 4th St and Broadway Ave
- Downtown Landmark Building
- Newly Renovated Exterior & Interior Lobby
- Walkable to Downtown, restaurants, shops, gyms, banks, and Courthouse