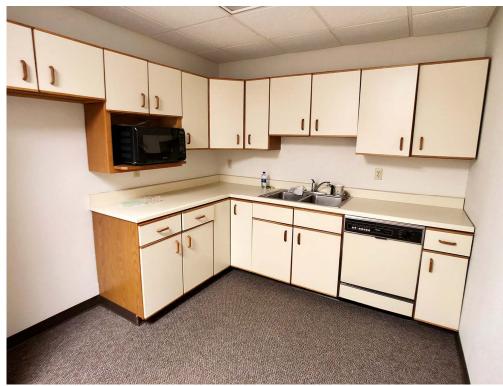

## \$14.00 psf - Full Service

- 1,952 sf / \$2,278 mo.
- 6 Offices
- Conference Room
- Kitchen / Break Room
- Lobby