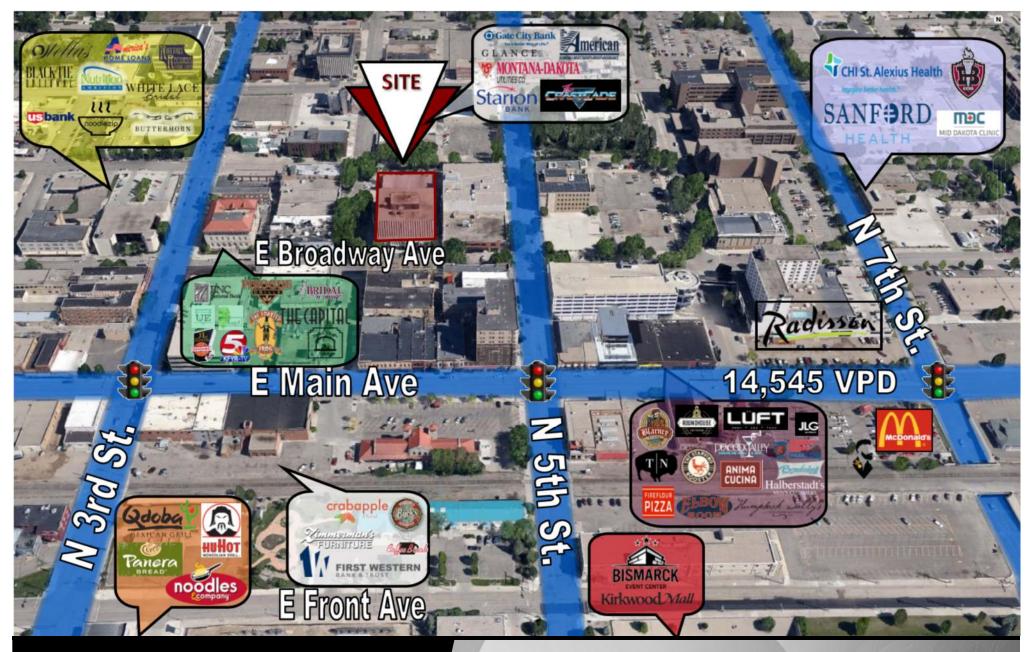

**400E Broadway Ave.** has a Walk Score of 89 out of 100. Very Walkable - Most errands can be accomplished on foot.

| Broker does not guarantee the information describing this property. Interested parties are advised to ind                                                                                                                                                                                                                                                                                                                                                                                                                                                                                                                                                                                                                                                                                                                                                                                                                                                                                                                                                                                                                                                                                                                                                                                                                                                                                                                                                                                                                                                                                                                                                                                                                                                                                                                                                                                                                                                                                                                                                                                                                      | ependently verify the information through personal inspectors or with appropriate professionals. |
|--------------------------------------------------------------------------------------------------------------------------------------------------------------------------------------------------------------------------------------------------------------------------------------------------------------------------------------------------------------------------------------------------------------------------------------------------------------------------------------------------------------------------------------------------------------------------------------------------------------------------------------------------------------------------------------------------------------------------------------------------------------------------------------------------------------------------------------------------------------------------------------------------------------------------------------------------------------------------------------------------------------------------------------------------------------------------------------------------------------------------------------------------------------------------------------------------------------------------------------------------------------------------------------------------------------------------------------------------------------------------------------------------------------------------------------------------------------------------------------------------------------------------------------------------------------------------------------------------------------------------------------------------------------------------------------------------------------------------------------------------------------------------------------------------------------------------------------------------------------------------------------------------------------------------------------------------------------------------------------------------------------------------------------------------------------------------------------------------------------------------------|--------------------------------------------------------------------------------------------------|
| THE STATE OF THE S |                                                                                                  |
|                                                                                                                                                                                                                                                                                                                                                                                                                                                                                                                                                                                                                                                                                                                                                                                                                                                                                                                                                                                                                                                                                                                                                                                                                                                                                                                                                                                                                                                                                                                                                                                                                                                                                                                                                                                                                                                                                                                                                                                                                                                                                                                                |                                                                                                  |

|                    | .5 MILES | 1 MILES  | 3 MILES  |  |  |
|--------------------|----------|----------|----------|--|--|
| 2019 POPULATION    |          |          |          |  |  |
| දිනි               | 2,581    | 13,760   | 64,031   |  |  |
| DAYTIME POPULATION |          |          |          |  |  |
|                    | 15,820   | 29,941   | 79,776   |  |  |
| BUSINESSES         |          |          |          |  |  |
|                    | 825      | 1,497    | 4,023    |  |  |
| EMPLOYEES          |          |          |          |  |  |
| 200                | 12,189   | 24,150   | 58,513   |  |  |
| HOUSEHOLD INCOME   |          |          |          |  |  |
|                    | 524,572  | \$38,959 | \$56,760 |  |  |