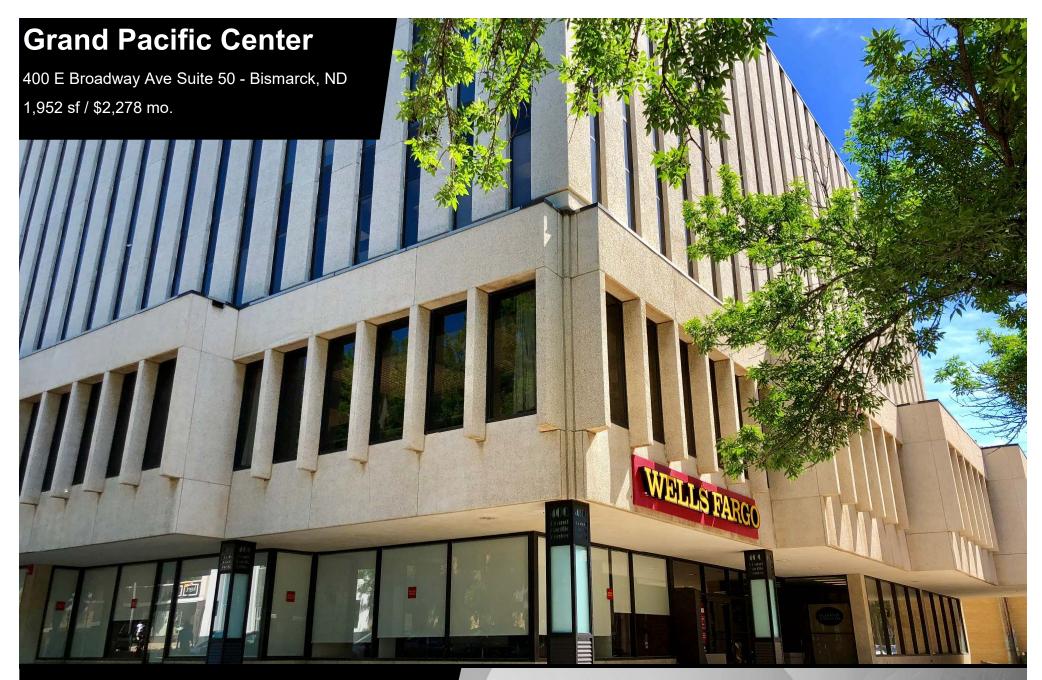

## **Executive Summary for Lease**

| Address:                 | 400 E Broadway Ave Suite 50 - Bismarck, ND |
|--------------------------|--------------------------------------------|
| Property Name:           | Grand Pacific Center                       |
| Lease Term:              | Minimum 3 Years                            |
| Lease Rate:              | \$14.00 psf / \$2,278 mo.                  |
| Approximate SF:          | 1,952 sf                                   |
| Parking:                 | Street and ramp parking                    |
| Tenant Responsibilities: | Parking, Internet, and Phone               |

## **Property Highlights**

- 3% Annual Increase
- Two Elevators
- Building Conference Room and Break Room
- Great Location and view corner of N 4th St and Broadway Ave
- Downtown Landmark Building
- Newly Renovated Exterior & Interior Lobby
- Walkable to Downtown, restaurants, shops, gyms, banks, and Courthouse