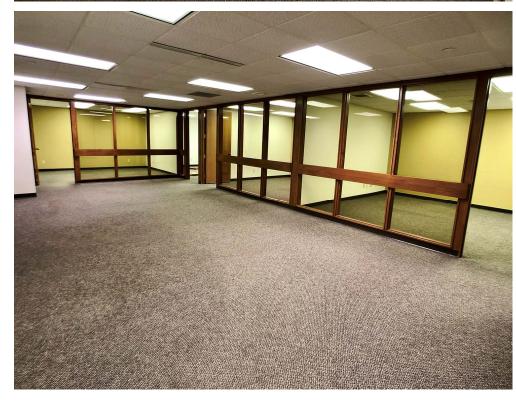

## **Office Specifics**

## \$14.00 psf - Full Service

- 1,952 sf / \$2,278 mo.
- 6 Offices
- Conference Room
- Kitchen / Break Room
- Lobby

## **Property Highlights**

- 3% Annual Increase
- Two Elevators
- Building Conference Room and Break Room
- Great Location and view corner of N 4th St and Broadway Ave
- Downtown Landmark Building
- Newly Renovated Exterior & Interior Lobby
- Walkable to Downtown, restaurants, shops, gyms, banks, and Courthouse