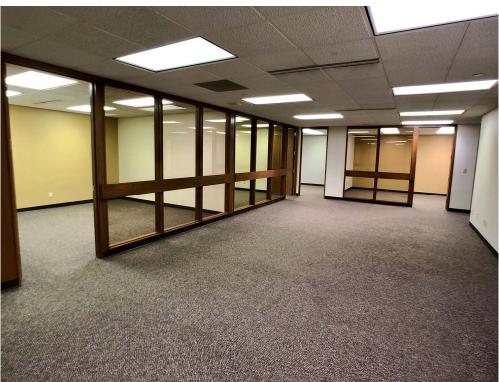

## **Office Specifics**

## \$14.00 psf - Full Service

- 2,025 sf / \$2,362.50 mo.
- 6 Offices
- Conference Room
- Kitchen / Break Room
- Lobby

## **Property Highlights**

- 3% Annual Increase
- Two Elevators
- Building Conference Room and Break Room
- Great Location and view corner of N 4th St and Broadway Ave
- Downtown Landmark Building
- Newly Renovated Exterior & Interior Lobby
- Walkable to Downtown, restaurants, shops, gyms, banks, and Courthouse