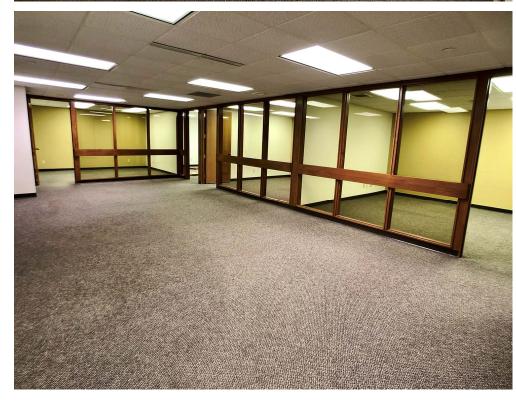

## **Office Specifics**

## \$14.00 psf - Full Service

- 2,025 sf / \$2,362.50 mo.
- 6 Offices
- Conference Room
- Kitchen / Break Room
- Lobby

## **Property Highlights**

- 3% Annual Increase
- Two Elevators
- Building Conference Room and Break Room
- Great Location and view corner of N 4th St and Broadway Ave
- Downtown Landmark Building
- Newly Renovated Exterior & Interior Lobby
- Walkable to Downtown, restaurants, shops, gyms, banks, and Courthouse