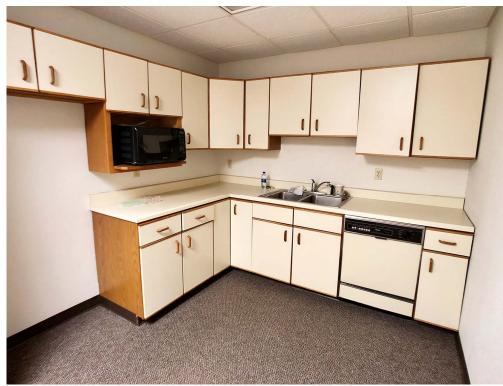

## \$14.00 psf - Full Service

- 2,025 sf / \$2,362.50 mo.
- 6 Offices
- Conference Room
- Kitchen / Break Room
- Lobby