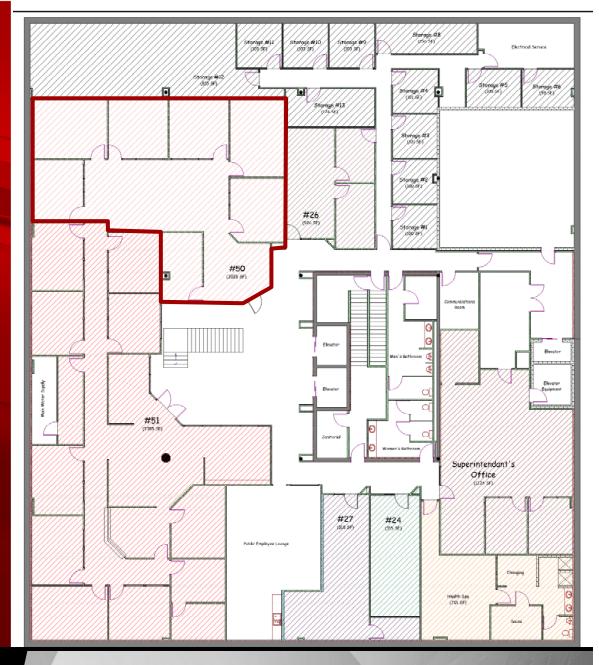

## **Executive Summary for Lease**

| Address:                 | 400 E Broadway Ave Suite 51-A - Bismarck, ND |
|--------------------------|----------------------------------------------|
| Property Name:           | Grand Pacific Center                         |
| Lease Term:              | Minimum 3 Years                              |
| Lease Rate:              | \$14.00 psf / \$2,362.50 mo.                 |
| Approximate SF:          | 2,025 sf                                     |
| Parking:                 | Street and ramp parking                      |
| Tenant Responsibilities: | Parking, Internet, and Phone                 |

## \$14.00 psf - Full Service

- 2,025 sf / \$2,362.50 mo.
- 6 Offices
- Conference Room
- Kitchen / Break Room
- Lobby