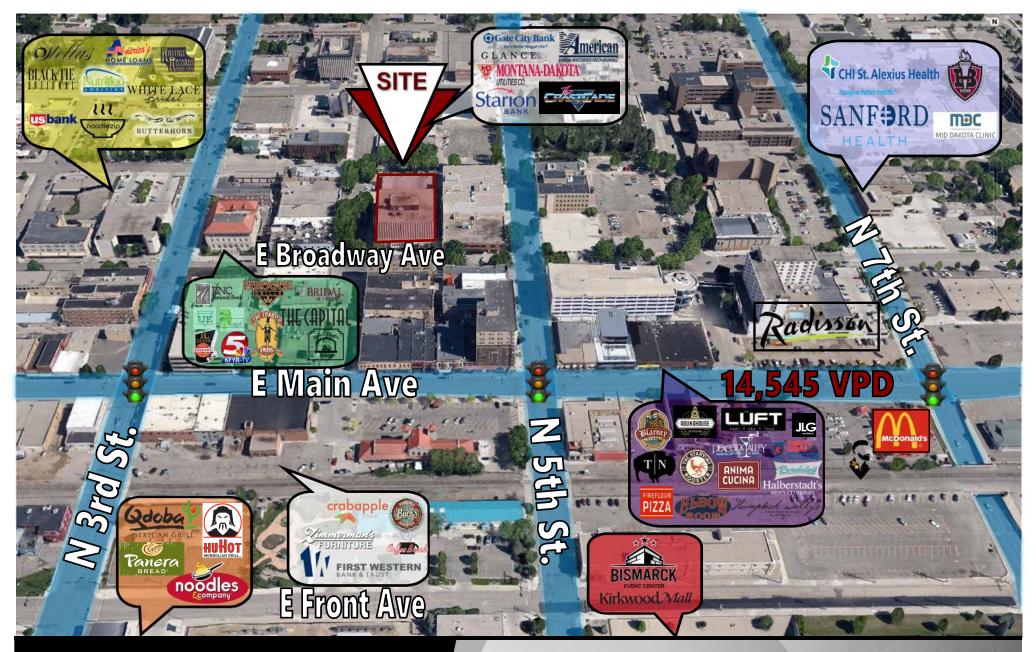

**400E Broadway Ave.** has a Walk Score of 89 out of 100. Very Walkable - Most errands can be accomplished on foot.

| Broker does not guarantee the information describing this property. | Interested parties are advised to independently verify the information through personal inspectors |
|---------------------------------------------------------------------|----------------------------------------------------------------------------------------------------|
| or with appropriate professionals.                                  |                                                                                                    |

| IOWR IIWE | *1 |
|-----------|----|
|           |    |

|                    | .5 MILES | 1 MILES  | 3 MILES  |  |  |
|--------------------|----------|----------|----------|--|--|
| 2020 POPULATION    |          |          |          |  |  |
| දින                | 2,573    | 13,734   | 64,107   |  |  |
| DAYTIME POPULATION |          |          |          |  |  |
|                    | 13,222   | 26,792   | 77,342   |  |  |
| BUSINESSES         |          |          |          |  |  |
|                    | 794      | 1,432    | 3,916    |  |  |
| EMPLOYEES          |          |          |          |  |  |
| 288                | 11,760   | 23,668   | 57,794   |  |  |
| HOUSEHOLD INCOME   |          |          |          |  |  |
|                    | \$46,613 | \$63,097 | \$80,473 |  |  |