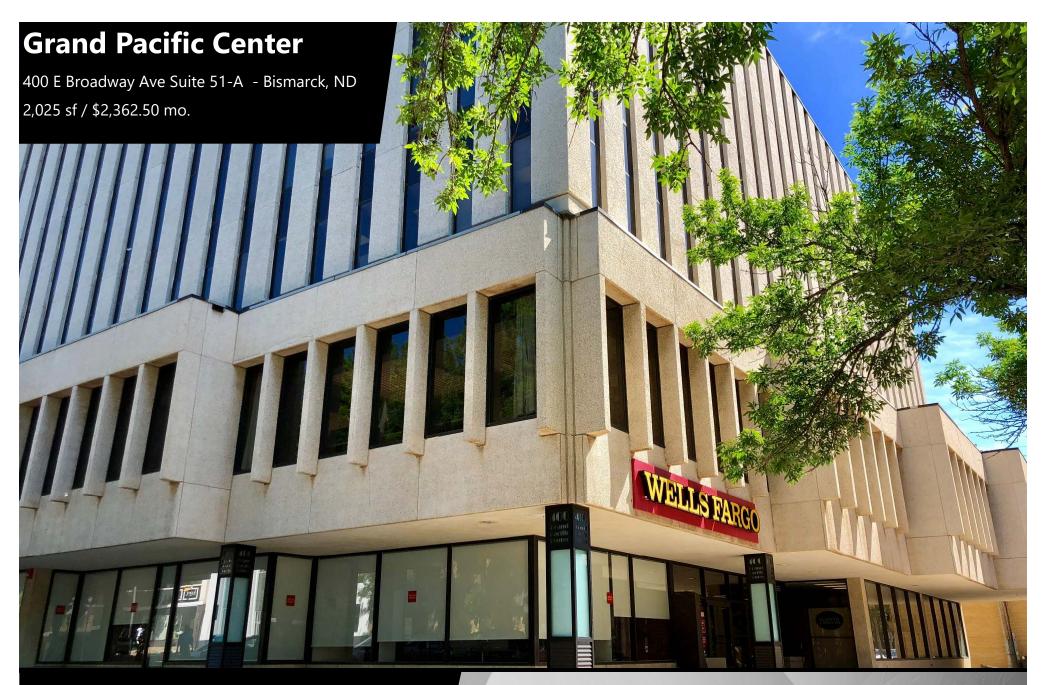

## **Executive Summary for Lease**

| Address:                 | 400 E Broadway Ave Suite 51-A - Bismarck, ND |
|--------------------------|----------------------------------------------|
| Property Name:           | Grand Pacific Center                         |
| Lease Term:              | Minimum 3 Years                              |
| Lease Rate:              | \$14.00 psf / \$2,362.50 mo.                 |
| Approximate SF:          | 2,025 sf                                     |
| Parking:                 | Street and ramp parking                      |
| Tenant Responsibilities: | Parking, Internet, and Phone                 |

## \$14.00 psf - Full Service

- 2,025 sf / \$2,362.50 mo.
- 6 Offices
- Conference Room
- Kitchen / Break Room
- Lobby

## **Property Highlights**

- 3% Annual Increase
- Two Elevators
- Building Conference Room and Break Room
- Great Location and view corner of N 4th St and Broadway Ave
- Downtown Landmark Building
- Newly Renovated Exterior & Interior Lobby
- Walkable to Downtown, restaurants, shops, gyms, banks, and Courthouse