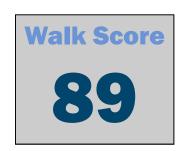

Information through personal inspectors or with appropriate professionals.

**400 E. Broadway Ave** has a Walk Score of 89 out of 100.

Very Walkable – Most errands can be

accomplished on foot.

\$13.00 psf - Full Service