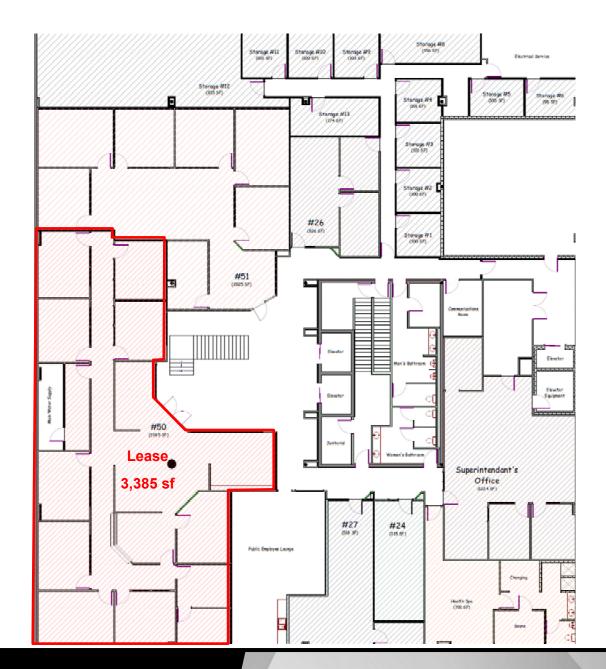

## **Floor Plan**

Taylor Daniel | Vice President Commercial Realtor® Taylor@DanielCompanies.com

## **Executive Summary for Lease** Address: 400 E Broadway Ave Ste. 50 - Bismarck, ND **Grand Pacific Center Property Name:** Date Available: Available Now Lease Term: Minimum 3 Years Approximate SF: 3.385 sf Tenant Responsibilities Parking, Internet, and Phone Landlord Responsibilities Full Service Broker does not guarantee the information describing this property. Interested parties are advised to independently verify the