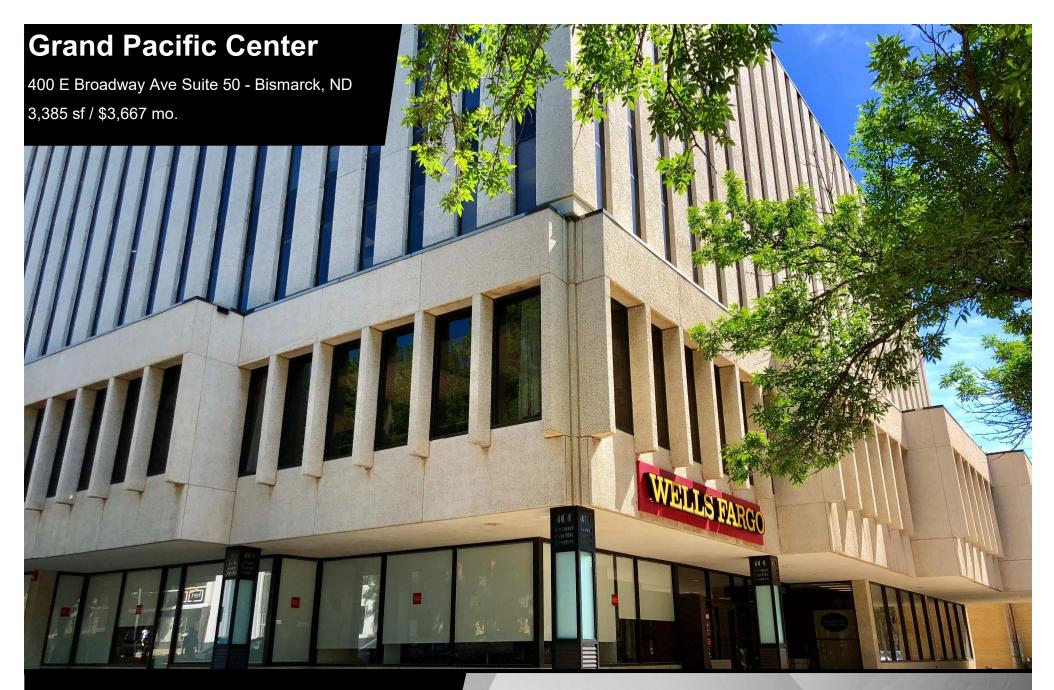

## **Executive Summary for Lease** Address: 400 E Broadway Ave Ste. 50 - Bismarck, ND **Grand Pacific Center Property Name:** Date Available: Available Now Lease Term: Minimum 3 Years Approximate SF: 3.385 sf Tenant Responsibilities Parking, Internet, and Phone Landlord Responsibilities Full Service Broker does not guarantee the information describing this property. Interested parties are advised to independently verify the

- 3,385 sf / \$3,367 mo.
- 3% Annual Increase
- Full Service Lease
- Downtown Landmark Building
- Two Elevators
- Building Conference Room & Break
   Room
- Great Location and View Corner of N 4<sup>th</sup>
   St and Broadway Av
- Newly Renovated Exterior & Interior Lobby
- Large common break room in lower level
- Work-out room in lower Level
- Parking at city ramps maybe available (Tenant pays for parking)