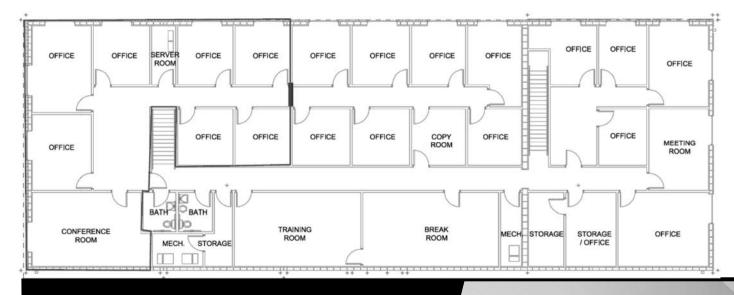

## Floor Plan - 2nd Floor

Sale: \$875,000 - 13,700 sf

- Easy Access
- North Facing Windows
- Good Signage Available
- Ample Parking
- One Block off Main St.
- Taxes 2017: \$8,503.92
- Specials:

Balance: \$8,075.19 Installment: \$3186.34