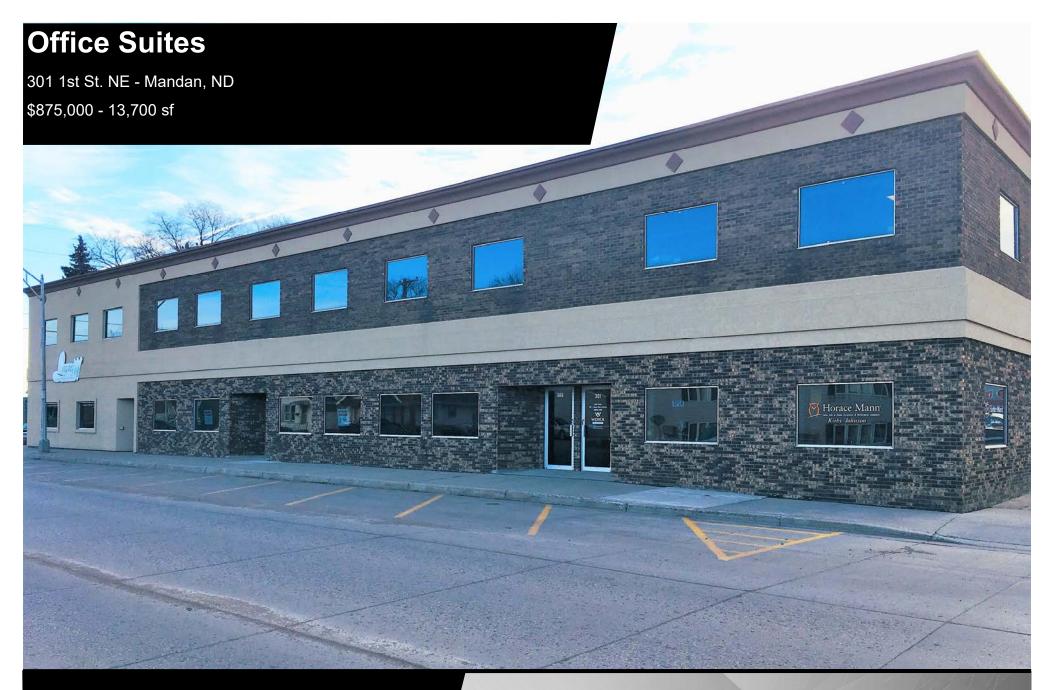

## Floor Plan - 2nd Floor

Sale: \$875,000 - 13,700 sf

- Easy Access
- North Facing Windows
- Good Signage Available
- Ample Parking
- One Block off Main St.
- Taxes 2017: \$8,503.92
- Specials:

Balance: \$8,075.19 Installment: \$3186.34