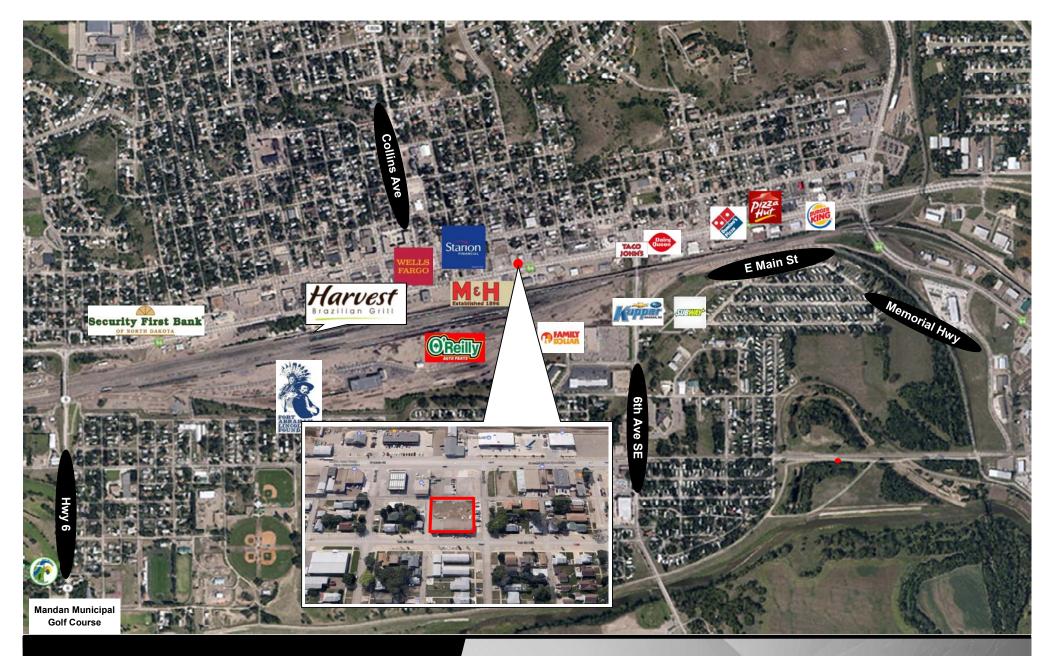

2nd Floor



Sale: \$875,000 - 13,700 sf

- Easy Access
- North Facing Windows
- Good Signage Available
- Ample Parking
- One Block off Main St.
- Taxes 2017: \$8,503.92
- Specials:

Balance: \$8,075.19 Installment: \$3186.34

## **Potential Uses**

- Professional Services
- Medical Office
- Legal Office
- Accounting Firm
- Government Offices
- Engineering Firm to be approved
- Flex Retail
- Health / Fitness
- Salon / Tanning
- Training Center

Broker does not guarantee the information describing this property. Interested parties are advised to independently verify the information through personal inspectors or with appropriate professionals.



Kyle Holwagner, CCIM, SIOR 701.400.5373

Kyle@DanielCompanies.com

Kristyn Steckler, Market Coordinator 701.527.0138 Kristyn@DanielCompanies.com





Kyle Holwagner, CCIM, SIOR 701.400.5373

Kyle@DanielCompanies.com

Kristyn Steckler, Market Coordinator 701.527.0138
Kristyn@DanielCompanies.com



The Leader in Commercial Real Estate

Serving commercial real estate clients with unmatched market knowledge, experience, and a well-deserved reputation for integrity. They know the Bismarck-Mandan commercial real estate market better than anyone. This powerful team delivers powerful results.



Bill Daniel, CCIM, Broker 701.220.2455
Bill@DanielCompanies.com



Kyle Holwagner, CCIM, SIOR 701.400.5373 Kyle@DanielCompanies.com



**Taylor Daniel, Commercial REALTOR®** 701.391.4262
Taylor@DanielCompanies.com