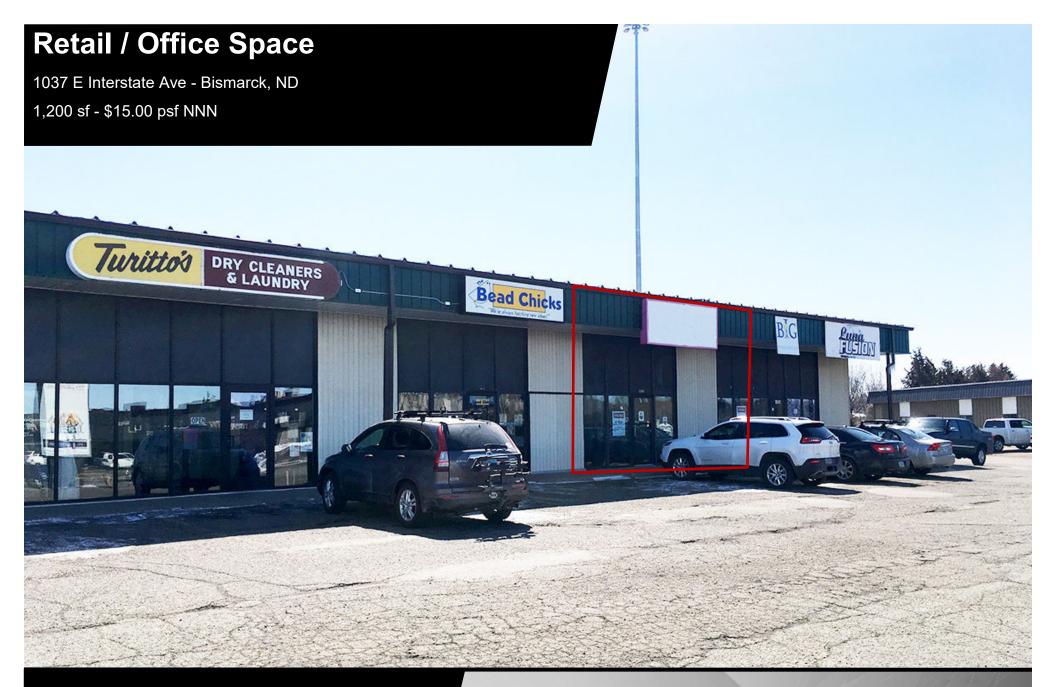

## **Executive Summary for Lease** Address: 1037 E Interstate Ave - Bismarck, ND **Property Name:** Interstate Plaza **Available Now** Date Available: Lease Term: TBD \$15.00 psf Gross Rent Lease Rate: Approximate SF: 1,200 sf Off-Street Parking: **Tenant Responsibilities:** RE Taxes over the Base Year, Utilities, Pro-Rata Snow Removal, Sign Expense, Pro-Rata of Maintenance **Landlord Responsibilities:** Building Maintenance, Roof Broker does not guarantee the information describing this property. Interested parties are advised to independently verify the information

## Lease: \$15.00 psf-\$1,500 mo.

- 2 Restrooms
- Open Floor Plan
- Separate Meters
- Located Just Off State St. & I-94
- Large Open Retail Area
- Off-street Parking for Employee & Clients
- Good Access & Great Visibility
- Two spaces can be combined
- Store Front Window
- Building Signage
- Pylon Signage (Additional Charge)