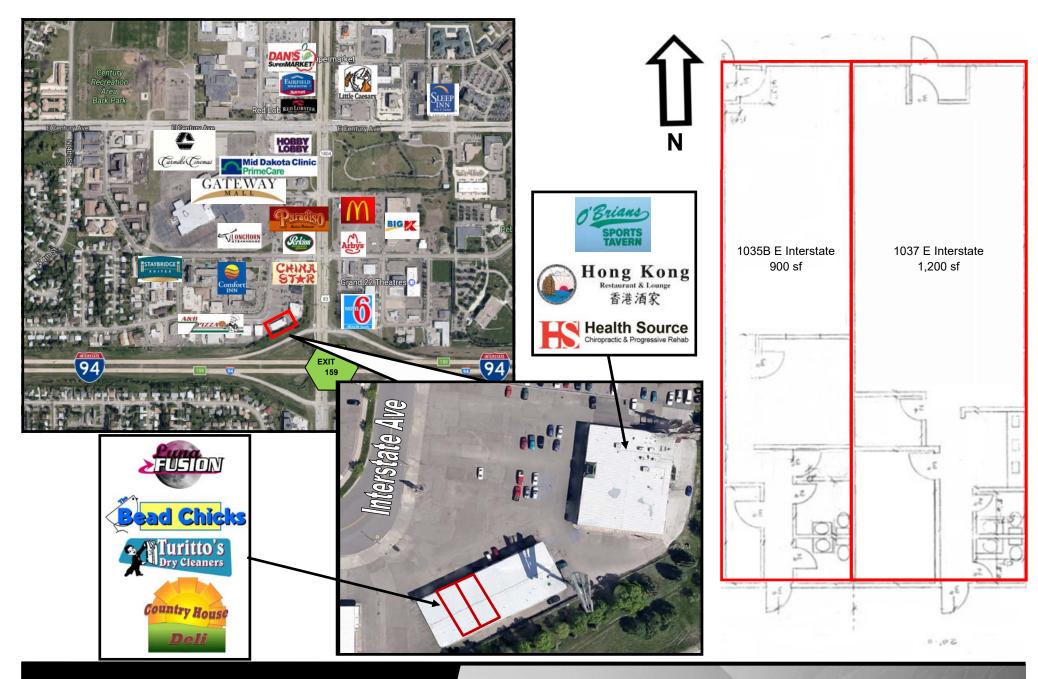

<sup>\*\*</sup>Suite 1037 and 1035B could be combined for a total 2,100 sf.\*\*

Kyle Holwagner, CCIM, SIOR 701.400.5373

Kyle@DanielCompanies.com

Kristyn Steckler, Market Coordinator 701.527.0138
Kristyn@DanielCompanies.com