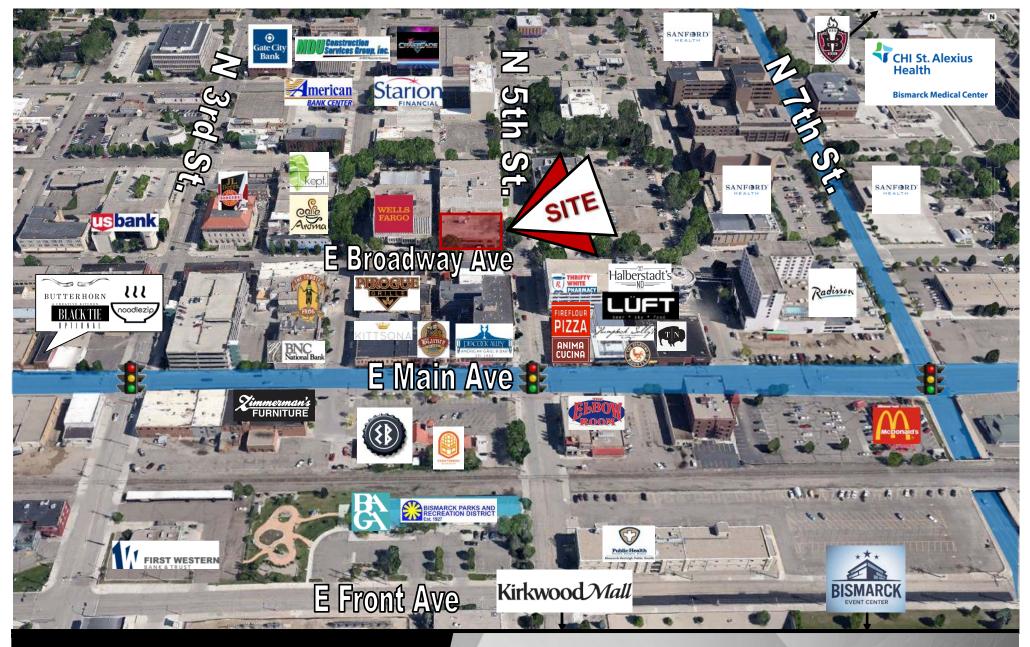

#### **Located Downtown Bismarck Near:**

- Federal Building
- City / County Building
- Burleigh County Courthouse
- US Post Office
- Banks
- Professional Buildings
- Restaurants
- Bismarck Event Center
- Kirkwood Regional Mall
- Wells Fargo Building
- Sanford Health

### **Property Highlights:**

- In the heart of downtown Bismarck
- Across the street from City Parking Ramp
- Walking distance to many downtown restaurants / bars
- Easy Access to Bismarck Event Center and Kirkwood Mall

## Lease: \$2,204.75 / mo. \$9.95 psf - Full Service

- Space Available: 2,659 sf
- Private Offices
- 3 Year Min Lease Term
- Common Restroom
- Common Conference Room
- Elevator
- 10 Parking Spaces Included
- Great Corner Location: Corner of N 5th St and E Broadway Ave
- Can be subdivided