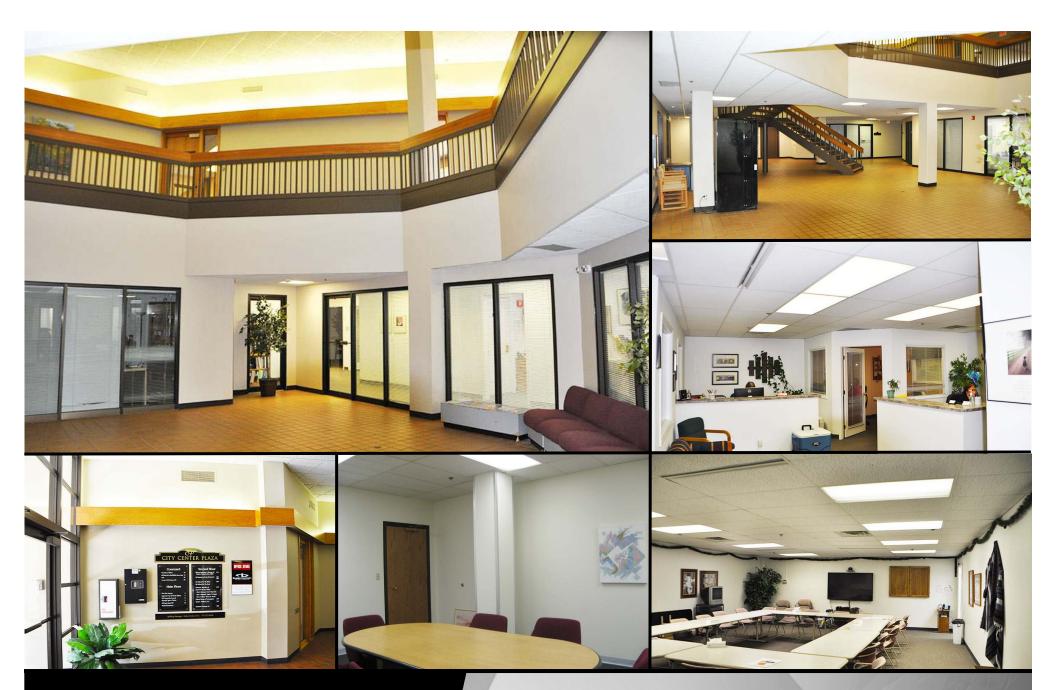

## Lease: \$2,204.75 / mo. \$9.95 psf - Full Service

- Space Available: 2,659 sf
- Private Offices
- 3 Year Min Lease Term
- Common Restroom
- Common Conference Room
- Elevator
- 10 Parking Spaces Included
- Great Corner Location: Corner of N 5th St and E Broadway Ave
- Can be subdivided

## Shared Conference Room

Taylor Daniel | Vice President Commercial Realtor® Taylor@DanielCompanies.com Bill Daniel | President CCIM, Broker Bill@DanielCompanies.com

DanielCompanies.com

Taylor Daniel | Vice President Commercial Realtor® Taylor@DanielCompanies.com