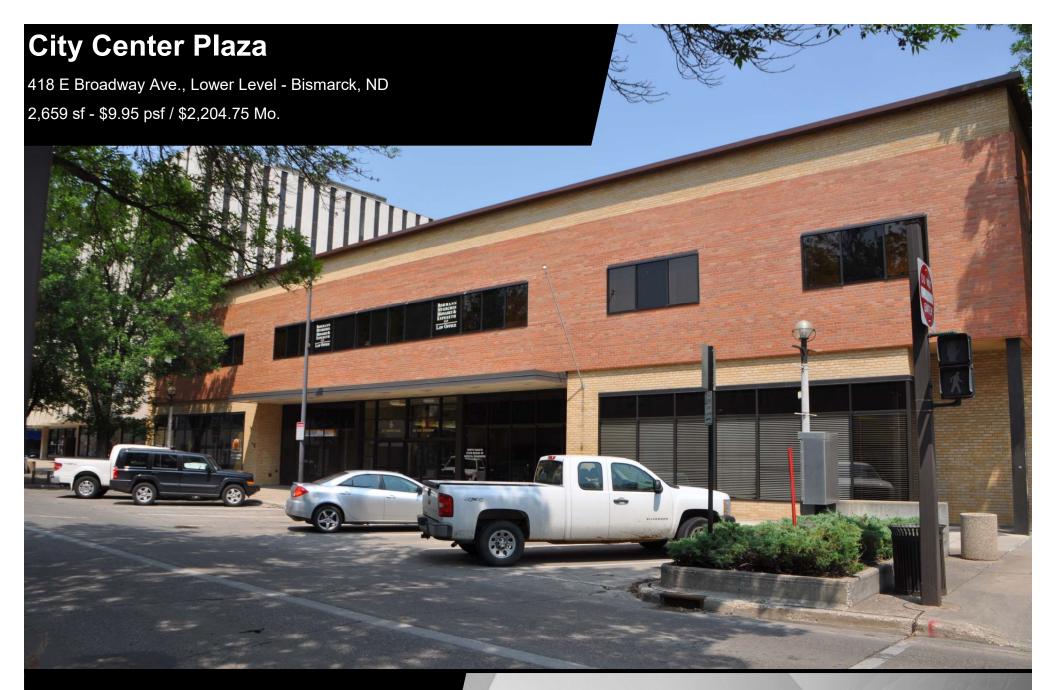

### **Property Highlights:**

- In the heart of downtown Bismarck
- Across the street from City Parking Ramp
- Walking distance to many downtown restaurants / bars
- Easy Access to Bismarck Event Center and Kirkwood Mall

## Lease: \$2,204.75 / mo. \$9.95 psf - Full Service

- Space Available: 2,659 sf
- Private Offices
- 3 Year Min Lease Term
- Common Restroom
- Common Conference Room
- Elevator
- 10 Parking Spaces Included
- Great Corner Location: Corner of N 5th St and E Broadway Ave
- Can be subdivided