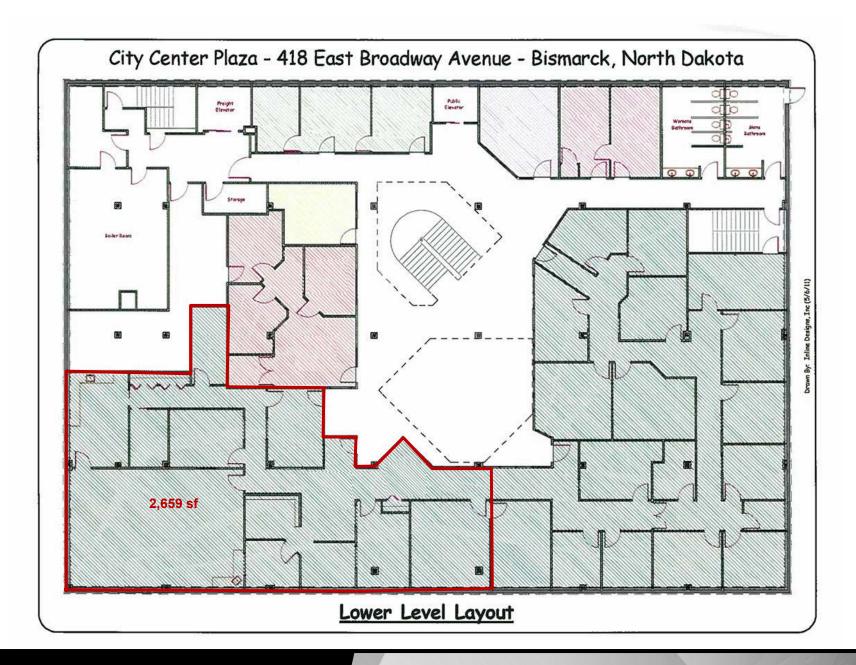

## Lease: \$2,204.75 / mo. \$9.95 psf - Full Service

- Space Available: 2,659 sf
- Private Offices
- 3 Year Min Lease Term
- Common Restroom
- Common Conference Room
- Elevator
- 10 Parking Spaces Included
- Great Corner Location: Corner of N 5th St and E Broadway Ave
- Can be subdivided