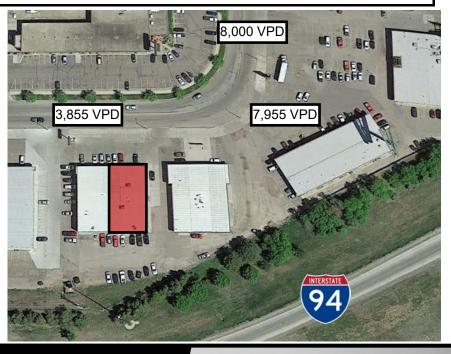

Kyle Holwagner, CCIM, SIOR 701.400.5373 Kyle@DanielCompanies.com Kristyn Steckler, Senior Client Coordinator 701.527.0138 Kristyn@DanielCompanies.com

| <b>Executive Summary for Lease</b> |                                                                                                                           |  |  |
|------------------------------------|---------------------------------------------------------------------------------------------------------------------------|--|--|
| Address:                           | 1019 E Interstate Ave—Bismarck, ND                                                                                        |  |  |
| Date Available:                    | Now                                                                                                                       |  |  |
| Lease Term:                        | 3 year minimum                                                                                                            |  |  |
| Lease Rate:                        | \$16.25 psf Modified Net + Utilities                                                                                      |  |  |
| Approximate SF:                    | 5,500 sf                                                                                                                  |  |  |
| Parking:                           | Off Street                                                                                                                |  |  |
| Tenant Responsibilities:           | Utilities (Gas, Water, Electricity), Prorata share of real estate taxes over the base year, Prorata share of snow removal |  |  |
| Landlord Responsibilities:         | Portion of Real Estate Taxes, Building Insurance, Roof Maintenance                                                        |  |  |