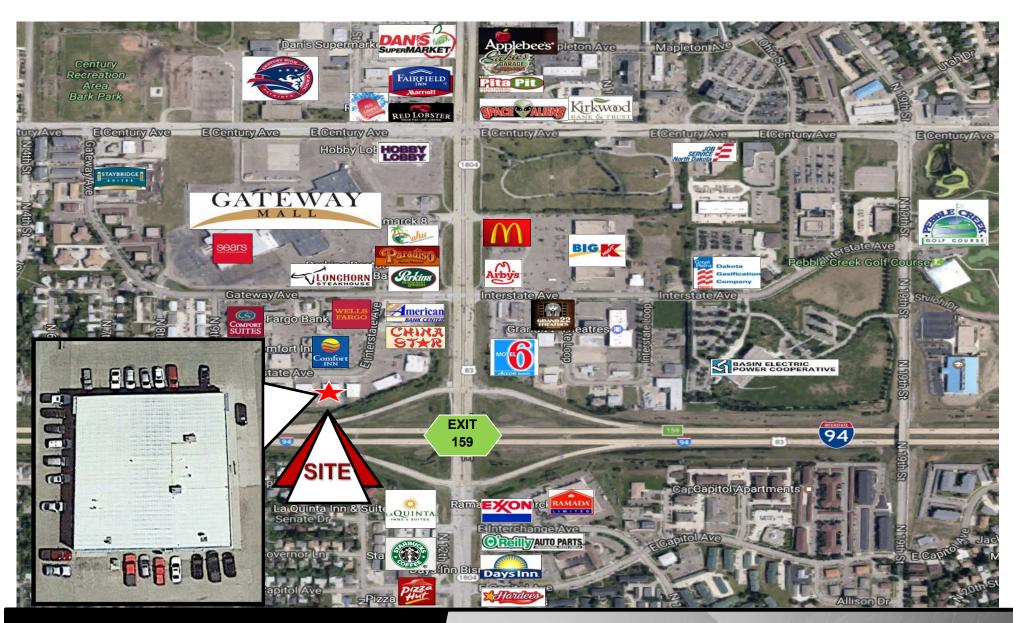

Kyle Holwagner, CCIM, SIOR 701.400.5373 Kyle@DanielCompanies.com Kristyn Steckler, Senior Client Coordinator 701.527.0138 Kristyn@DanielCompanies.com

| <b>Executive Summary for Lease</b> |                                                                                                                           |  |  |
|------------------------------------|---------------------------------------------------------------------------------------------------------------------------|--|--|
| Address:                           | 1019 E Interstate Ave—Bismarck, ND                                                                                        |  |  |
| Date Available:                    | Now                                                                                                                       |  |  |
| Lease Term:                        | 3 year minimum                                                                                                            |  |  |
| Lease Rate:                        | \$16.25 psf Modified Net + Utilities                                                                                      |  |  |
| Approximate SF:                    | 5,500 sf                                                                                                                  |  |  |
| Parking:                           | Off Street                                                                                                                |  |  |
| Tenant Responsibilities:           | Utilities (Gas, Water, Electricity), Prorata share of real estate taxes over the base year, Prorata share of snow removal |  |  |
| Landlord Responsibilities:         | Portion of Real Estate Taxes, Building Insurance, Roof Maintenance                                                        |  |  |