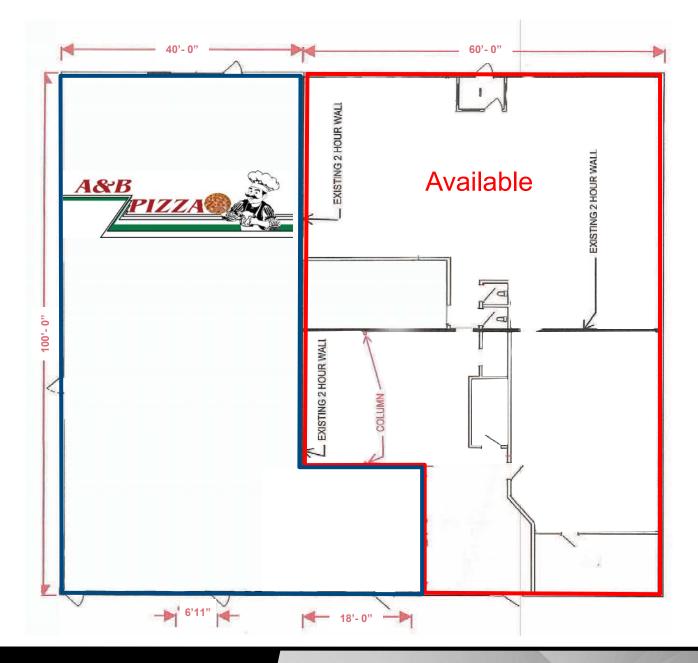

## Lease Rate: \$16.25 psf Mod. Net

- Approximately 5,500 sf
- 2 Bathrooms
- 3 Phase 100 Amp Power
- Exterior store front improvements under construction, architect rendering to be available soon
- No food establishments
- Store front entrance
- Rear door access
- Existing shelled condition
- Landlord will consider subdividing to 4,500 sf