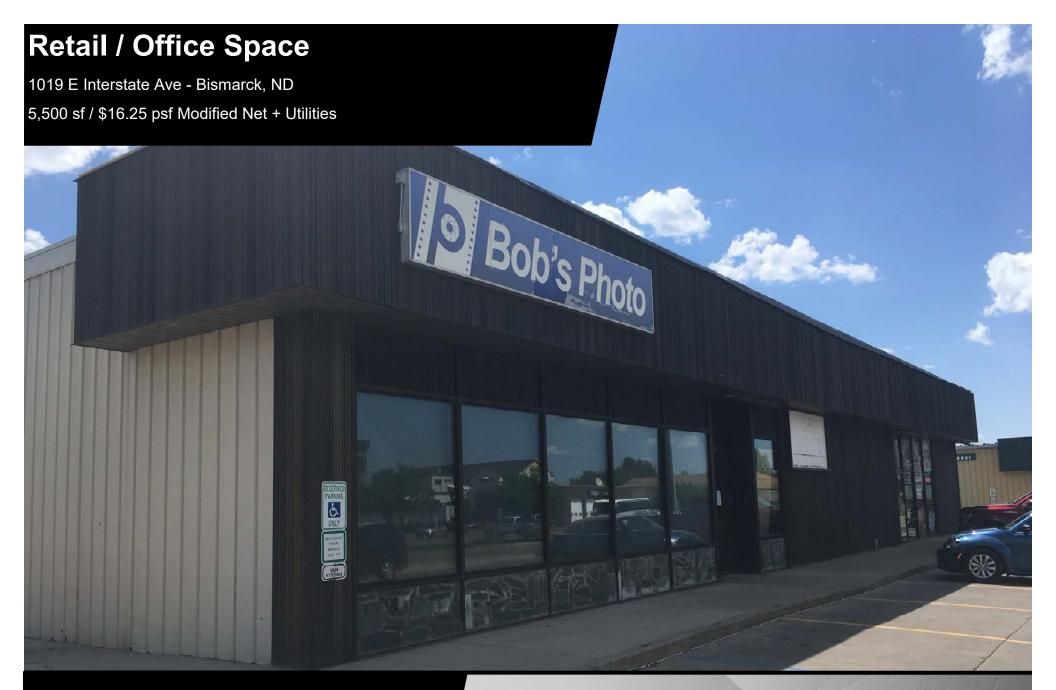

Kyle Holwagner, CCIM, SIOR 701.400.5373 Kyle@DanielCompanies.com Kristyn Steckler, Senior Client Coordinator 701.527.0138 Kristyn@DanielCompanies.com

| <b>Executive Summary for Lease</b> |                                                                                                                           |  |  |
|------------------------------------|---------------------------------------------------------------------------------------------------------------------------|--|--|
| Address:                           | 1019 E Interstate Ave—Bismarck, ND                                                                                        |  |  |
| Date Available:                    | Now                                                                                                                       |  |  |
| Lease Term:                        | 3 year minimum                                                                                                            |  |  |
| Lease Rate:                        | \$16.25 psf Modified Net + Utilities                                                                                      |  |  |
| Approximate SF:                    | 5,500 sf                                                                                                                  |  |  |
| Parking:                           | Off Street                                                                                                                |  |  |
| Tenant Responsibilities:           | Utilities (Gas, Water, Electricity), Prorata share of real estate taxes over the base year, Prorata share of snow removal |  |  |
| Landlord Responsibilities:         | Portion of Real Estate Taxes, Building Insurance, Roof Maintenance                                                        |  |  |

## Lease Rate: \$16.25 psf Mod. Net

- Approximately 5,500 sf
- 2 Bathrooms
- 3 Phase 100 Amp Power
- Exterior store front improvements under construction, architect rendering to be available soon
- No food establishments
- Store front entrance
- Rear door access
- Existing shelled condition
- Landlord will consider subdividing to 4,500 sf