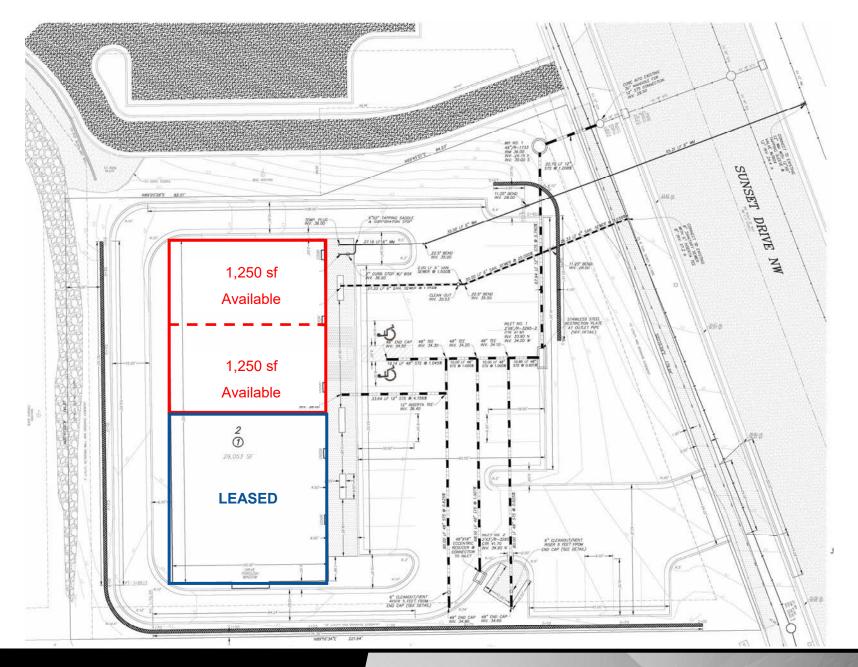

| Executive Summary for Lease |                                                                                               |
|-----------------------------|-----------------------------------------------------------------------------------------------|
| Address:                    | 2705 Sunset Dr Mandan, ND                                                                     |
| Property Name:              | The Daybreak Retail Center                                                                    |
| Date Available:             | Fall 2018                                                                                     |
| Lease Term:                 | Minimum 5 years                                                                               |
| Lease Rate:                 | \$21.00 psf NNN                                                                               |
| Approximate SF:             | 2,500 can be subdivided                                                                       |
| Parking:                    | On-Site                                                                                       |
| Tenant Responsibilities:    | Utilities, Interior Maintenance, Prorata share of building insurance, taxes, and snow removal |
| Landlord Responsibilities:  | Structural Walls, and Roof                                                                    |
|                             |                                                                                               |