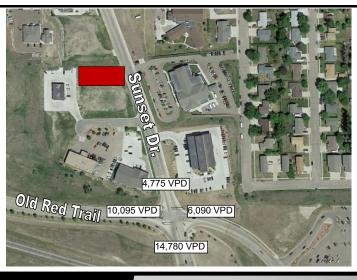

## Lease Rate: \$21.00 psf NNN

- Estimated \$4.50 CAM
- Restricted Uses include coffee and shakes
- Next to Arby's
- Near the newly developed Bennigan's restaurant
- Request landlord shell conditions
- Easy access to Interstate 94 and Old Red Trail
- Subject to recorded easements, covenants, and restrictions
- High visibility
- Great signage opportunity on building
- Ample parking for employees and customers