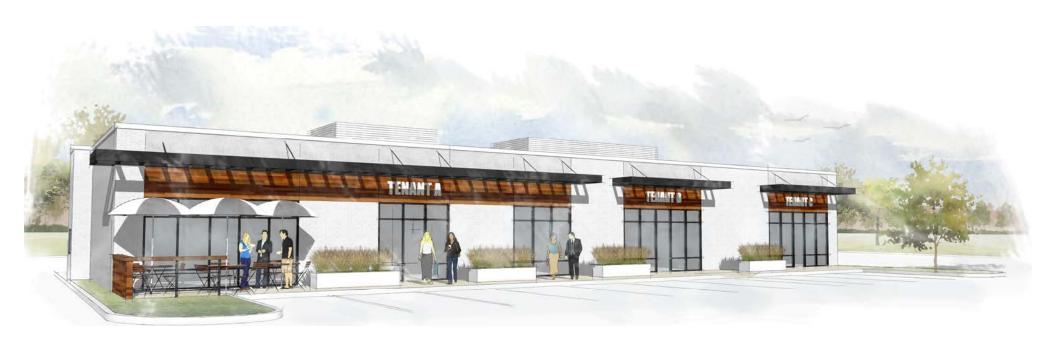

# Daybreak Retail Center

2705 Sunset Dr. - Mandan, ND 2,500 SF / \$21.00 psf NNN

Kyle Holwagner, CCIM, SIOR 701.400.5373
Kyle@DanielCompanies.com

Kristyn Steckler, Senior Client Coordinator 701.527.0138
Kristyn@DanielCompanies.com

## Lease Rate: \$21.00 psf NNN

- Estimated \$4.50 CAM
- Restricted Uses include coffee and shakes
- Next to Arby's
- Near the newly developed Bennigan's restaurant
- Request landlord shell conditions
- Easy access to Interstate 94 and Old Red Trail
- Subject to recorded easements, covenants, and restrictions
- High visibility
- Great signage opportunity on building
- Ample parking for employees and customers