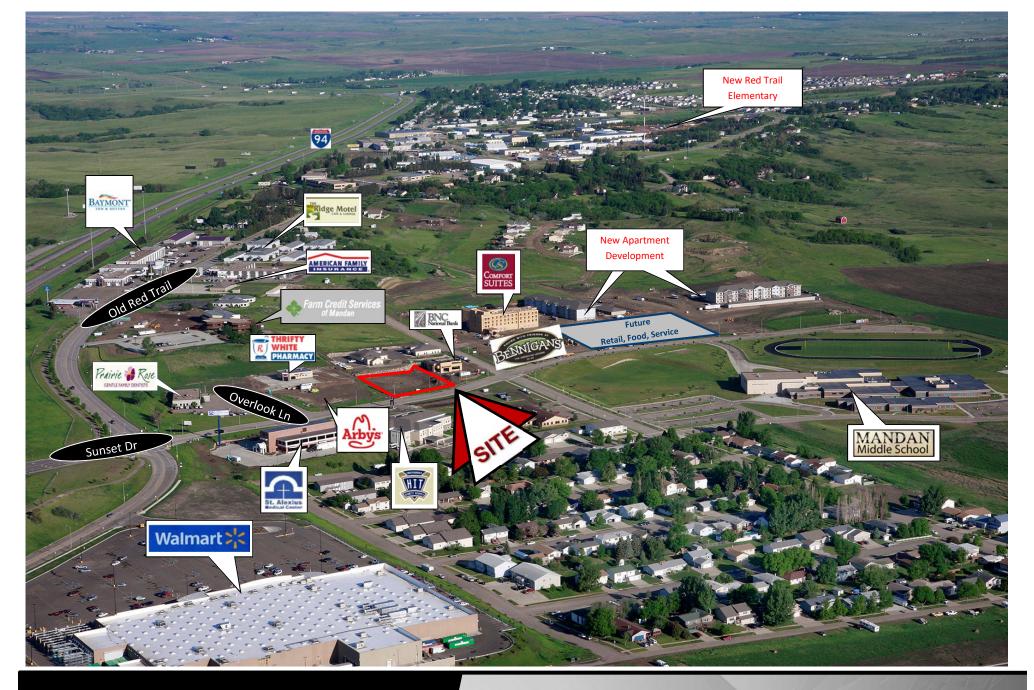

## Lease Rate: \$21.00 psf NNN

- Estimated \$4.50 CAM
- Restricted Uses include coffee and shakes
- Next to Arby's
- Near the newly developed Bennigan's restaurant
- Request landlord shell conditions
- Easy access to Interstate 94 and Old Red Trail
- Subject to recorded easements, covenants, and restrictions
- High visibility
- Great signage opportunity on building
- Ample parking for employees and customers