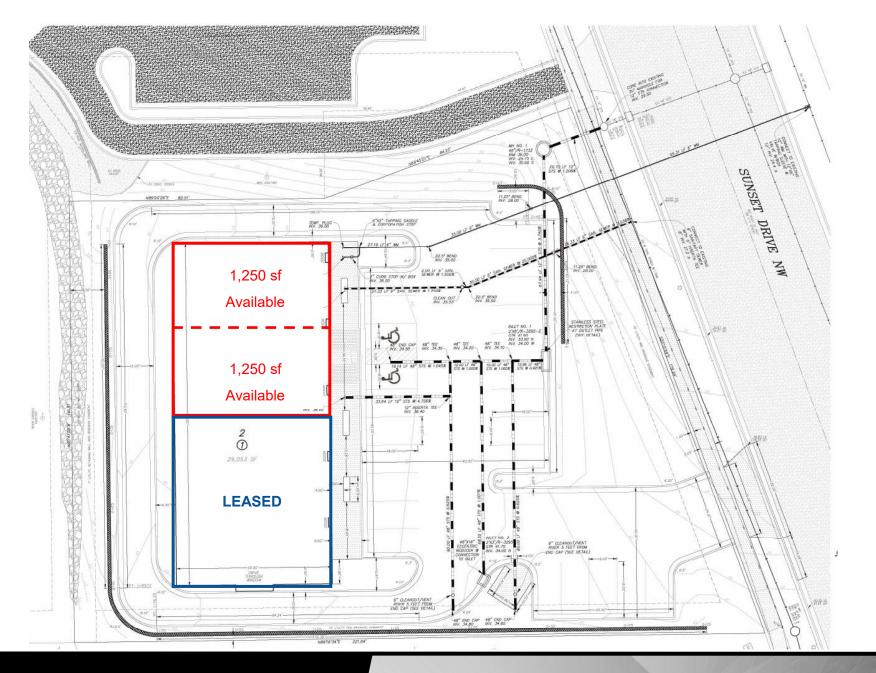

| Executive Summary for Lease                                                                                                                                                                               |                                                                                               |
|-----------------------------------------------------------------------------------------------------------------------------------------------------------------------------------------------------------|-----------------------------------------------------------------------------------------------|
| Address:                                                                                                                                                                                                  | 2705 Sunset Dr Mandan, ND                                                                     |
| Date Available:                                                                                                                                                                                           | Fall 2018                                                                                     |
| Lease Term:                                                                                                                                                                                               | Minimum 5 years                                                                               |
| Lease Rate:                                                                                                                                                                                               | \$21.00 psf NNN                                                                               |
| Approximate SF:                                                                                                                                                                                           | 1,250 - 2,500 can be subdivided                                                               |
| Parking:                                                                                                                                                                                                  | On-Site                                                                                       |
| Tenant Responsibilities:                                                                                                                                                                                  | Utilities, Interior Maintenance, Prorata share of building insurance, taxes, and snow removal |
| Landlord Responsibilities:                                                                                                                                                                                | Structural Walls, and Roof                                                                    |
| Broker does not guarantee the information describing this property. Interested parties are advised to independently verify the information through personal inspectors or with appropriate professionals. |                                                                                               |