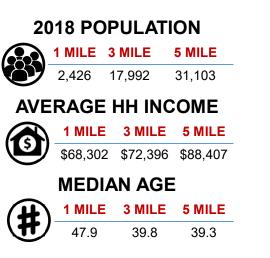

| Executive Summary for Lease                                                                                                                                                                               |                                                                                               |
|-----------------------------------------------------------------------------------------------------------------------------------------------------------------------------------------------------------|-----------------------------------------------------------------------------------------------|
| Address:                                                                                                                                                                                                  | 2705 Sunset Dr Mandan, ND                                                                     |
| Date Available:                                                                                                                                                                                           | Fall 2018                                                                                     |
| Lease Term:                                                                                                                                                                                               | Minimum 5 years                                                                               |
| Lease Rate:                                                                                                                                                                                               | \$21.00 psf NNN                                                                               |
| Approximate SF:                                                                                                                                                                                           | 1,250 - 2,500 can be subdivided                                                               |
| Parking:                                                                                                                                                                                                  | On-Site                                                                                       |
| Tenant Responsibilities:                                                                                                                                                                                  | Utilities, Interior Maintenance, Prorata share of building insurance, taxes, and snow removal |
| Landlord Responsibilities:                                                                                                                                                                                | Structural Walls, and Roof                                                                    |
| Broker does not guarantee the information describing this property. Interested parties are advised to independently verify the information through personal inspectors or with appropriate professionals. |                                                                                               |