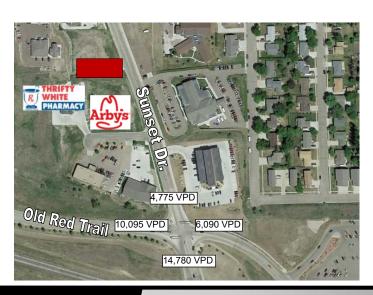

## Lease Rate: \$21.00 psf NNN

- Estimated \$4.50 CAM
- Restricted Uses include coffee and shakes
- Next to Arby's
- Near the newly developed Bennigan's restaurant
- Request landlord shell conditions
- Easy access to Interstate 94 and Old Red Trail
- Subject to recorded easements, covenants, and restrictions
- High visibility
- Great signage opportunity on building
- Ample parking for employees and customers