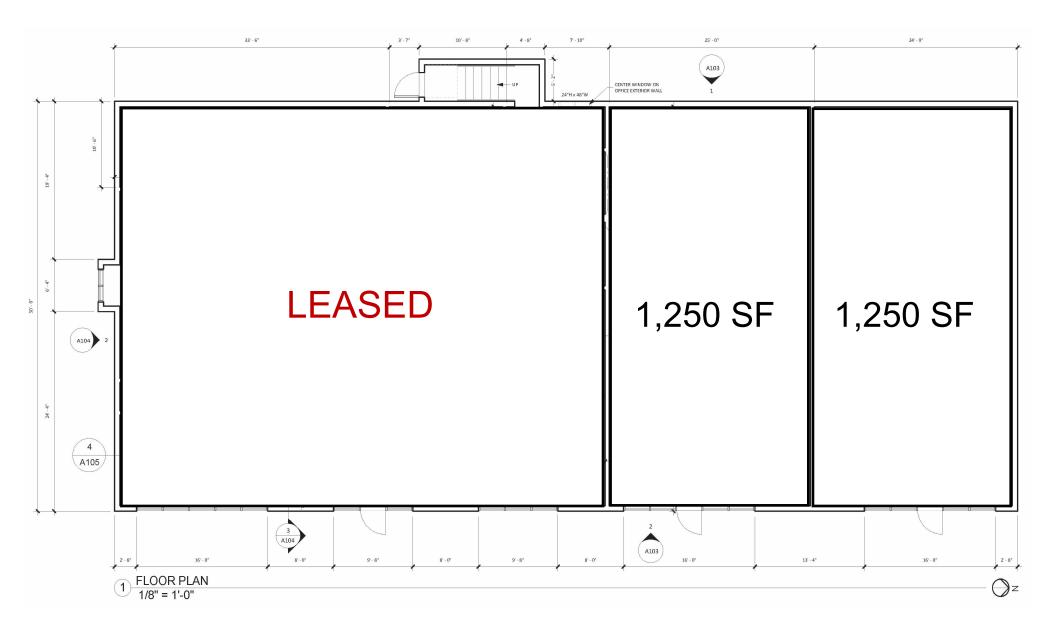

| Executive Summary for Lease                                                                                                                                                                               |                                                                                               |
|-----------------------------------------------------------------------------------------------------------------------------------------------------------------------------------------------------------|-----------------------------------------------------------------------------------------------|
| Address:                                                                                                                                                                                                  | 2705 Sunset Dr Mandan, ND                                                                     |
| Date Available:                                                                                                                                                                                           | Fall 2018                                                                                     |
| Lease Term:                                                                                                                                                                                               | Minimum 5 years                                                                               |
| Lease Rate:                                                                                                                                                                                               | \$21.00 psf NNN                                                                               |
| Approximate SF:                                                                                                                                                                                           | 1,250 - 2,500 can be subdivided                                                               |
| Parking:                                                                                                                                                                                                  | On-Site                                                                                       |
| Tenant Responsibilities:                                                                                                                                                                                  | Utilities, Interior Maintenance, Prorata share of building insurance, taxes, and snow removal |
| Landlord Responsibilities:                                                                                                                                                                                | Structural Walls, and Roof                                                                    |
| Broker does not guarantee the information describing this property. Interested parties are advised to independently verify the information through personal inspectors or with appropriate professionals. |                                                                                               |

## Lease Rate: \$21.00 psf NNN

- Estimated \$4.50 CAM
- Restricted Uses include coffee and shakes
- Next to Arby's
- Near the newly developed Bennigan's restaurant
- Request landlord shell conditions
- Easy access to Interstate 94 and Old Red Trail
- Subject to recorded easements, covenants, and restrictions
- High visibility
- Great signage opportunity on building
- Ample parking for employees and customers