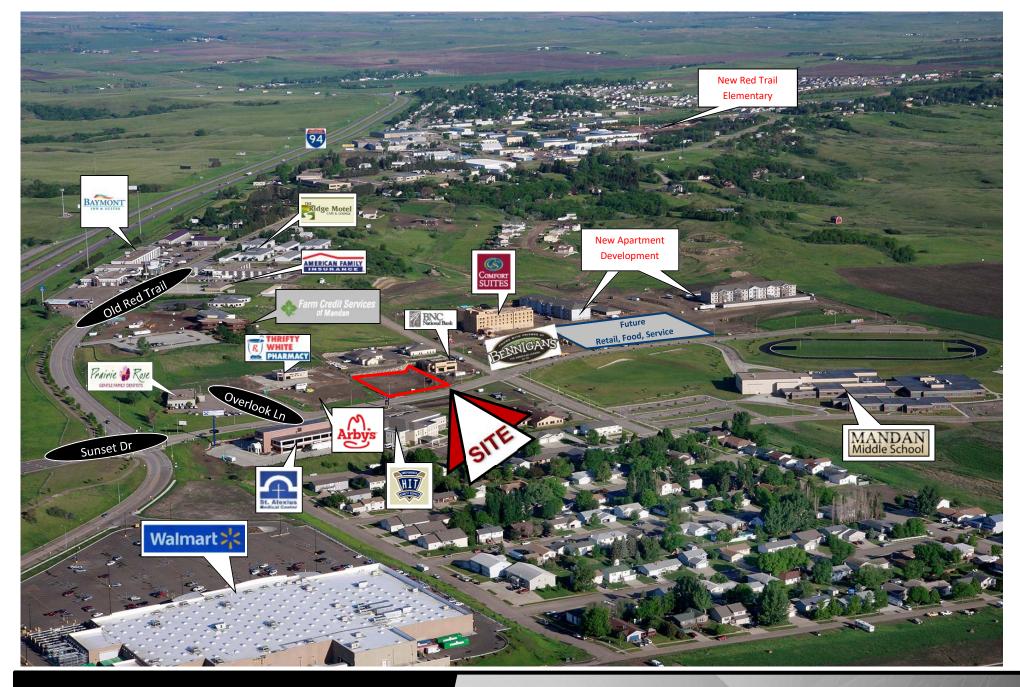

## Lease Rate: \$21.00 psf NNN

- Estimated \$4.50 CAM
- Restricted Uses include coffee and shakes
- Next to Arby's
- Near the newly developed Bennigan's restaurant
- Request landlord shell conditions
- Easy access to Interstate 94 and Old Red Trail
- Subject to recorded easements, covenants, and restrictions
- High visibility
- Great signage opportunity on building
- Ample parking for employees and customers