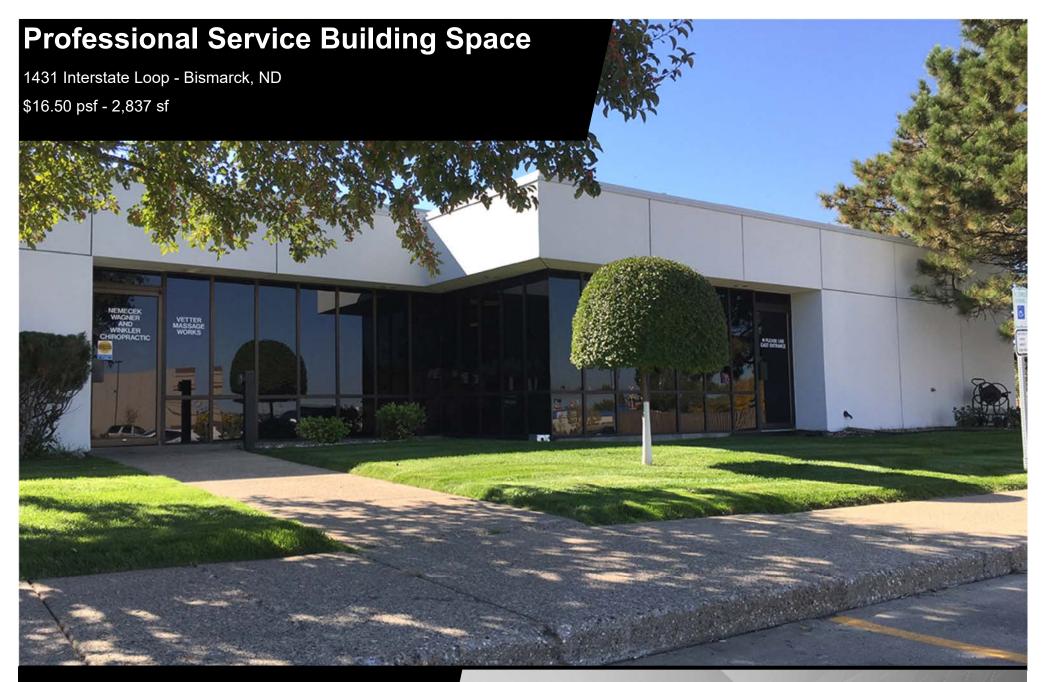

## **Executive Summary for Lease**

| Address:                   | 1431 Interstate Loop, Bismarck, ND                 |
|----------------------------|----------------------------------------------------|
| Date Available:            | September 1st, 2018                                |
| Lease Term:                | Minimum 3 Years                                    |
| Lease Rate:                | \$16.50 psf Modified Gross                         |
| Approximate SF:            | 2,837 sf                                           |
| Parking:                   | Large Surfaced Parking Lot                         |
| Tenant Responsibilities:   | Electrical, Heat, Janitorial, Prorata Snow Removal |
| Landlord Responsibilities: | Structure, Roof, Taxes, Insurance                  |

Lease: \$16.50 psf

- Available 9/1/2018
- Large Surfaced Parking Lot
- Architect Designed Building
- Class A Office / Professional Service Building

Space 2

Broker does not guarantee the information describing this property. Interested parties are advised to independently verify the information through personal inspectors or with appropriate professionals.