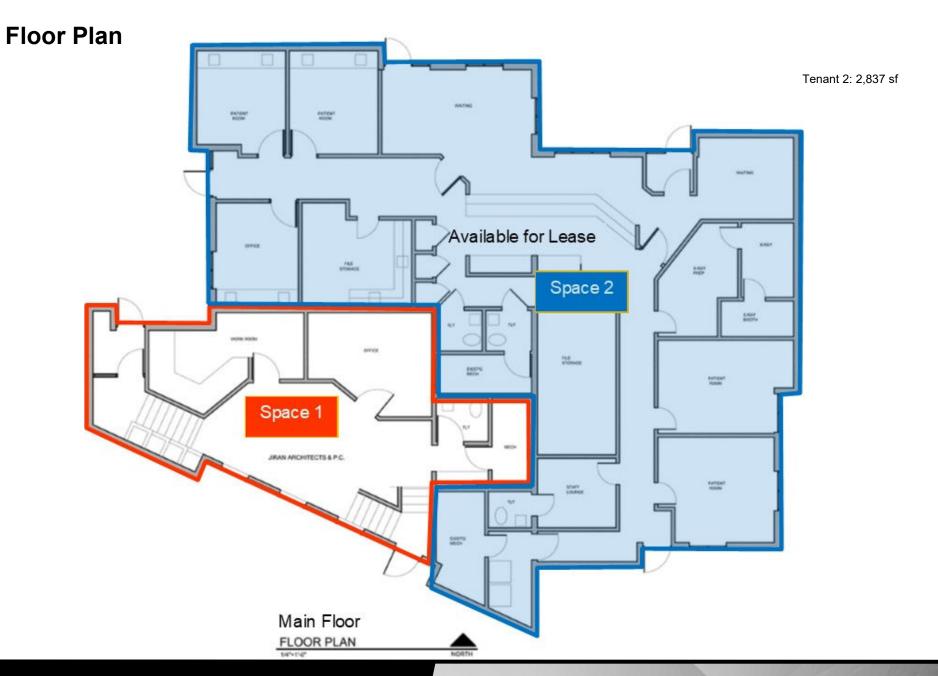

Lease: \$16.50 psf

- Available 9/1/2018
- Large Surfaced Parking Lot
- Architect Designed Building
- Class A Office / Professional Service Building

Space 2

Broker does not guarantee the information describing this property. Interested parties are advised to independently verify the information through personal inspectors or with appropriate professionals.