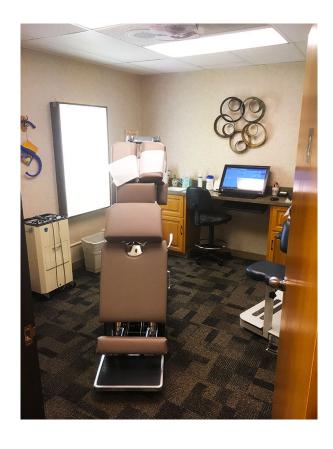

## **Executive Summary for Lease**

| Address:                   | 1431 Interstate Loop, Bismarck, ND                 |
|----------------------------|----------------------------------------------------|
| Date Available:            | September 1st, 2018                                |
| Lease Term:                | Minimum 3 Years                                    |
| Lease Rate:                | \$16.50 psf Modified Gross                         |
| Approximate SF:            | 2,837 sf                                           |
| Parking:                   | Large Surfaced Parking Lot                         |
| Tenant Responsibilities:   | Electrical, Heat, Janitorial, Prorata Snow Removal |
| Landlord Responsibilities: | Structure, Roof, Taxes, Insurance                  |

Lease: \$16.50 psf

- Available 9/1/2018
- Large Surfaced Parking Lot
- Architect Designed Building
- Class A Office / Professional Service Building

Space 2

Broker does not guarantee the information describing this property. Interested parties are advised to independently verify the information through personal inspectors or with appropriate professionals.