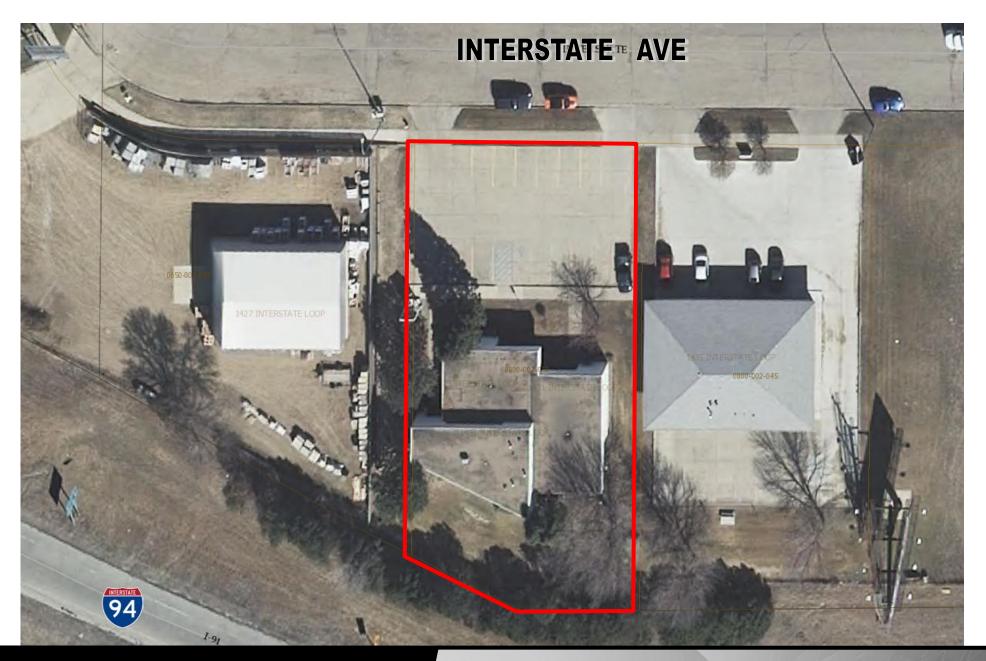

## **Executive Summary for Lease**

| Address:                   | 1431 Interstate Loop, Bismarck, ND                 |
|----------------------------|----------------------------------------------------|
| Date Available:            | September 1st, 2018                                |
| Lease Term:                | Minimum 3 Years                                    |
| Lease Rate:                | \$16.50 psf Modified Gross                         |
| Approximate SF:            | 2,837 sf                                           |
| Parking:                   | Large Surfaced Parking Lot                         |
| Tenant Responsibilities:   | Electrical, Heat, Janitorial, Prorata Snow Removal |
| Landlord Responsibilities: | Structure, Roof, Taxes, Insurance                  |

Lease: \$16.50 psf

- Available 9/1/2018
- Large Surfaced Parking Lot
- Architect Designed Building
- Class A Office / Professional Service Building

Space 2

Broker does not guarantee the information describing this property. Interested parties are advised to independently verify the information through personal inspectors or with appropriate professionals.