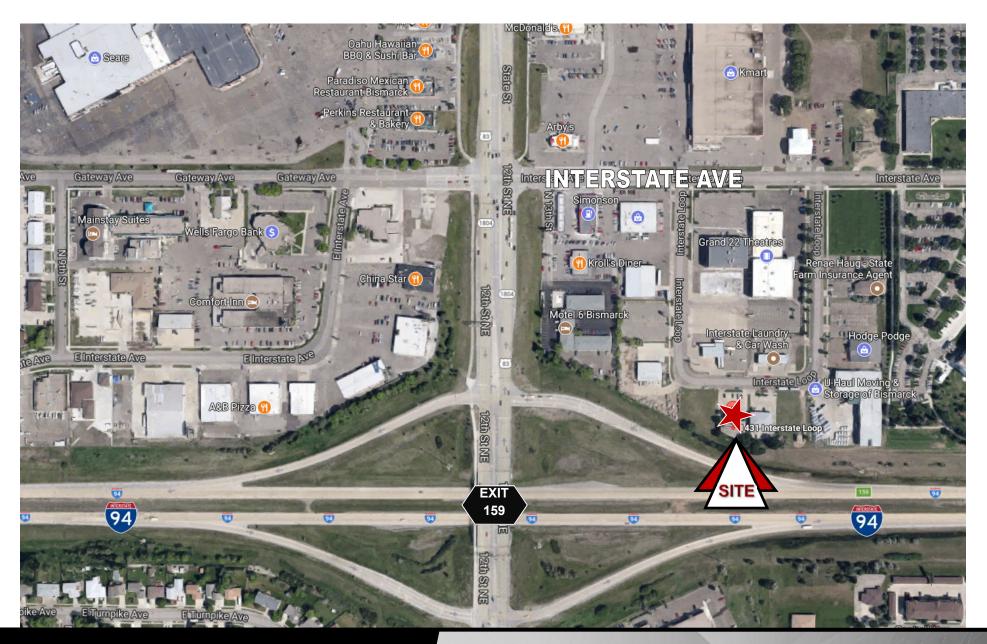

## **Executive Summary for Lease**

| Address:                   | 1431 Interstate Loop, Bismarck, ND                 |
|----------------------------|----------------------------------------------------|
| Date Available:            | September 1st, 2018                                |
| Lease Term:                | Minimum 3 Years                                    |
| Lease Rate:                | \$16.50 psf Modified Gross                         |
| Approximate SF:            | 2,837 sf                                           |
| Parking:                   | Large Surfaced Parking Lot                         |
| Tenant Responsibilities:   | Electrical, Heat, Janitorial, Prorata Snow Removal |
| Landlord Responsibilities: | Structure, Roof, Taxes, Insurance                  |

Lease: \$16.50 psf

- Available 9/1/2018
- Large Surfaced Parking Lot
- Architect Designed Building
- Class A Office / Professional Service Building

Space 2

Broker does not guarantee the information describing this property. Interested parties are advised to independently verify the information through personal inspectors or with appropriate professionals.