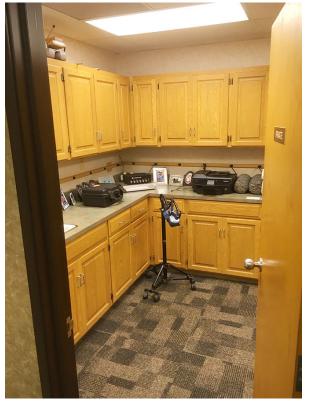

## **Executive Summary for Lease**

| Address:                   | 1431 Interstate Loop, Bismarck, ND                 |
|----------------------------|----------------------------------------------------|
| Date Available:            | September 1st, 2018                                |
| Lease Term:                | Minimum 3 Years                                    |
| Lease Rate:                | \$16.50 psf Modified Gross                         |
| Approximate SF:            | 2,837 sf                                           |
| Parking:                   | Large Surfaced Parking Lot                         |
| Tenant Responsibilities:   | Electrical, Heat, Janitorial, Prorata Snow Removal |
| Landlord Responsibilities: | Structure, Roof, Taxes, Insurance                  |

Lease: \$16.50 psf

- Available 9/1/2018
- Large Surfaced Parking Lot
- Architect Designed Building
- Class A Office / Professional Service Building

Space 2

Broker does not guarantee the information describing this property. Interested parties are advised to independently verify the information through personal inspectors or with appropriate professionals.