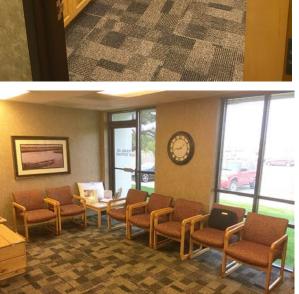

## **Executive Summary for Lease**

| Address:                   | 1431 Interstate Loop, Bismarck, ND                 |
|----------------------------|----------------------------------------------------|
| Date Available:            | September 1st, 2018                                |
| Lease Term:                | Minimum 3 Years                                    |
| Lease Rate:                | \$16.50 psf Modified Gross                         |
| Approximate SF:            | 2,837 sf                                           |
| Parking:                   | Large Surfaced Parking Lot                         |
| Tenant Responsibilities:   | Electrical, Heat, Janitorial, Prorata Snow Removal |
| Landlord Responsibilities: | Structure, Roof, Taxes, Insurance                  |

Lease: \$16.50 psf

- Available 9/1/2018
- Large Surfaced Parking Lot
- Architect Designed Building
- Class A Office / Professional Service Building

Space 2

Broker does not guarantee the information describing this property. Interested parties are advised to independently verify the information through personal inspectors or with appropriate professionals.