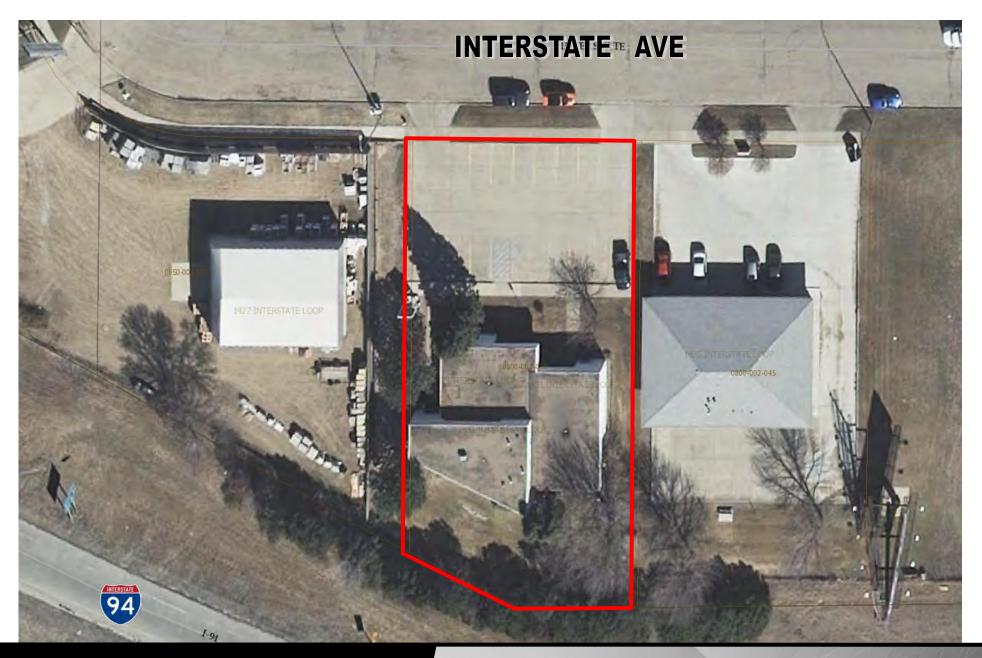

## **Executive Summary for Lease**

| Address:                   | 1431 Interstate Loop, Bismarck, ND                 |
|----------------------------|----------------------------------------------------|
| Date Available:            | September 1st, 2018                                |
| Lease Term:                | Minimum 3 Years                                    |
| Lease Rate:                | \$16.50 psf Modified Gross                         |
| Approximate SF:            | 2,837 sf                                           |
| Parking:                   | Large Surfaced Parking Lot                         |
| Tenant Responsibilities:   | Electrical, Heat, Janitorial, Prorata Snow Removal |
| Landlord Responsibilities: | Structure, Roof, Taxes, Insurance                  |