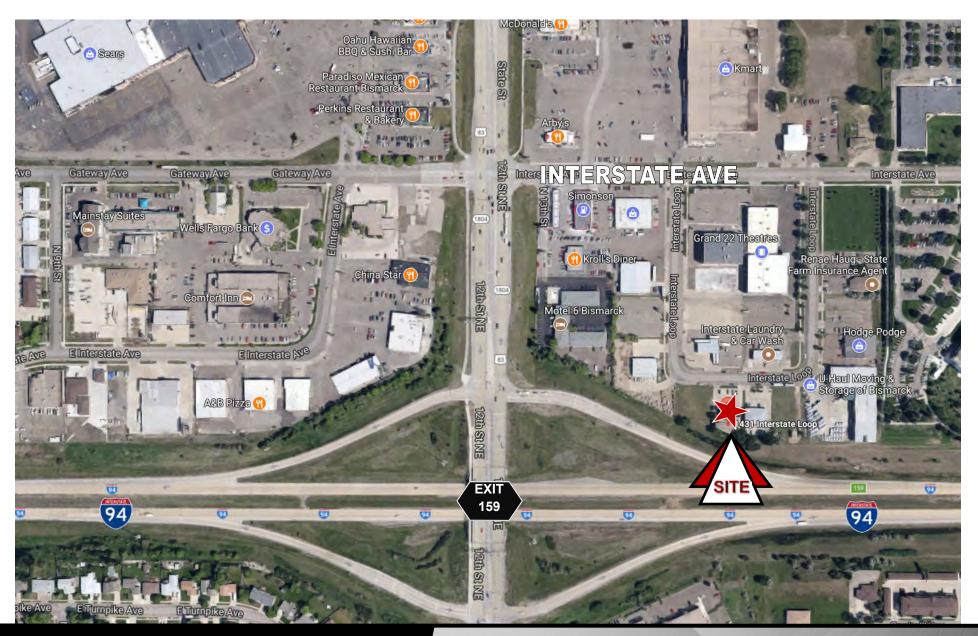

## **Executive Summary for Lease**

| Address:                   | 1431 Interstate Loop, Bismarck, ND                 |
|----------------------------|----------------------------------------------------|
| Date Available:            | September 1st, 2018                                |
| Lease Term:                | Minimum 3 Years                                    |
| Lease Rate:                | \$16.50 psf Modified Gross                         |
| Approximate SF:            | 2,837 sf                                           |
| Parking:                   | Large Surfaced Parking Lot                         |
| Tenant Responsibilities:   | Electrical, Heat, Janitorial, Prorata Snow Removal |
| Landlord Responsibilities: | Structure, Roof, Taxes, Insurance                  |