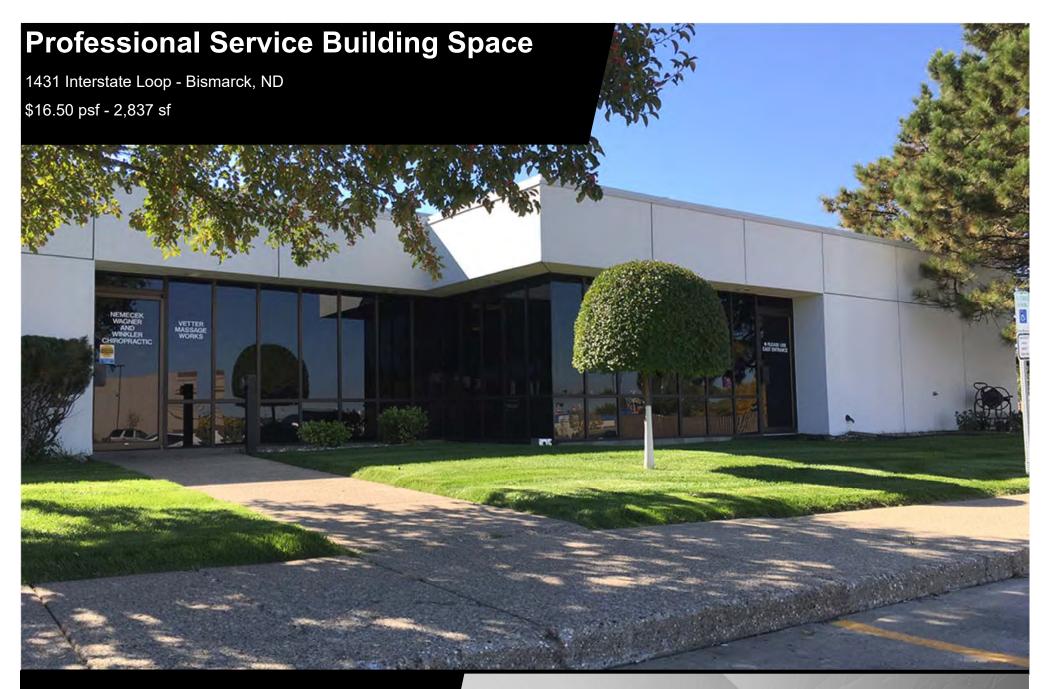

## **Executive Summary for Lease**

| Address:                   | 1431 Interstate Loop, Bismarck, ND                 |
|----------------------------|----------------------------------------------------|
| Date Available:            | September 1st, 2018                                |
| Lease Term:                | Minimum 3 Years                                    |
| Lease Rate:                | \$16.50 psf Modified Gross                         |
| Approximate SF:            | 2,837 sf                                           |
| Parking:                   | Large Surfaced Parking Lot                         |
| Tenant Responsibilities:   | Electrical, Heat, Janitorial, Prorata Snow Removal |
| Landlord Responsibilities: | Structure, Roof, Taxes, Insurance                  |

Lease: \$16.50 psf

- Available 9/1/2018
- Large Surfaced Parking Lot
- Architect Designed Building
- Class A Office / Professional Service Building