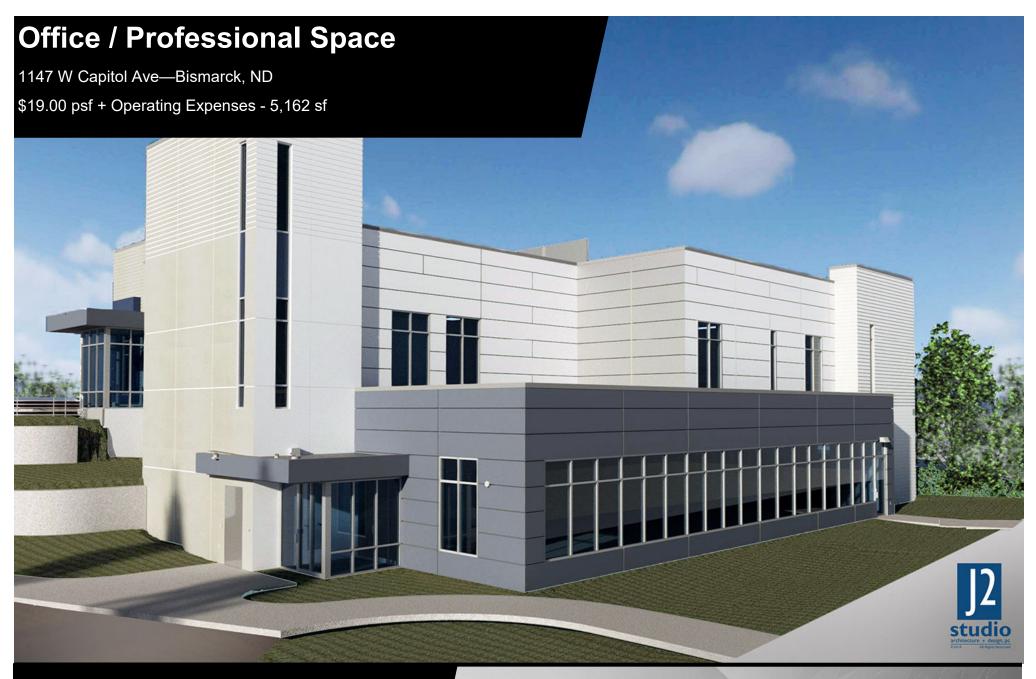

**Kyle Holwagner, CCIM, SIOR** 701.400.5373 Kyle@DanielCompanies.com Kristyn Steckler, Senior Client Coordinator 701.527.0138 Kristyn@DanielCompanies.com

| <b>Executive Summary for Lease</b> |                                                                                                                  |
|------------------------------------|------------------------------------------------------------------------------------------------------------------|
| Address:                           | 1147 W Capitol Ave - Bismarck, ND 58501                                                                          |
| Date Available:                    | Spring 2019                                                                                                      |
| Lease Term:                        | Minimum 3 Year                                                                                                   |
| Lease Rate:                        | \$19.00 psf + Operating Expenses / \$8,173.00 mo.                                                                |
| Approximate SF:                    | 5,162 sf - Can be subdivided                                                                                     |
| Parking:                           | On-Site                                                                                                          |
| Tenant Responsibilities:           | Utilities, Janitorial, Tenant Insurance, Prorata Share of Building Insurance, Taxes, and Common Area Maintenance |
| Landlord Responsibilities:         | Building Insurance                                                                                               |

Lease: \$19.00 psf / \$8,173.00 mo.

- Estimated operating expenses \$4.50 - \$5.00 psf
- New construction
- Great location
- Warm vanilla shell condition
- 1 tenant can be subdivided to 2
- Large open space
- Building signage TBD
- Tenant Allowance TBD
- Ample parking for employees and customers