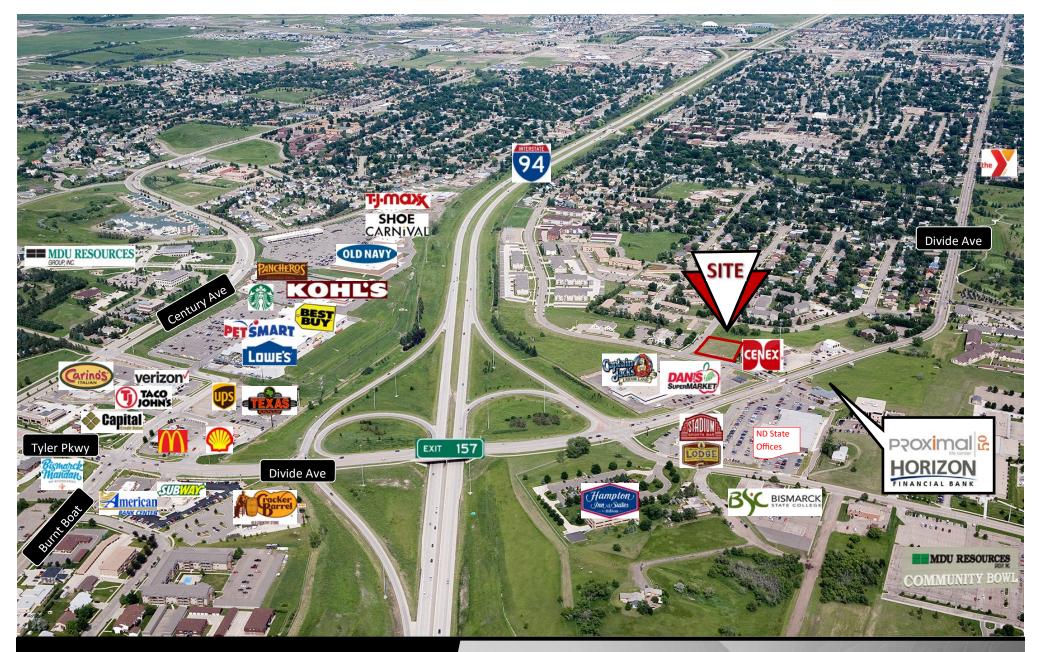

**Kyle Holwagner, CCIM, SIOR** 701.400.5373 Kyle@DanielCompanies.com Kristyn Steckler, Senior Client Coordinator 701.527.0138 Kristyn@DanielCompanies.com

| <b>Executive Summary for Lease</b> |                                                                                                                  |
|------------------------------------|------------------------------------------------------------------------------------------------------------------|
| Address:                           | 1147 W Capitol Ave - Bismarck, ND 58501                                                                          |
| Date Available:                    | Spring 2019                                                                                                      |
| Lease Term:                        | Minimum 3 Year                                                                                                   |
| Lease Rate:                        | \$19.00 psf + Operating Expenses / \$8,173.00 mo.                                                                |
| Approximate SF:                    | 5,162 sf - Can be subdivided                                                                                     |
| Parking:                           | On-Site                                                                                                          |
| Tenant Responsibilities:           | Utilities, Janitorial, Tenant Insurance, Prorata Share of Building Insurance, Taxes, and Common Area Maintenance |
| Landlord Responsibilities:         | Building Insurance                                                                                               |