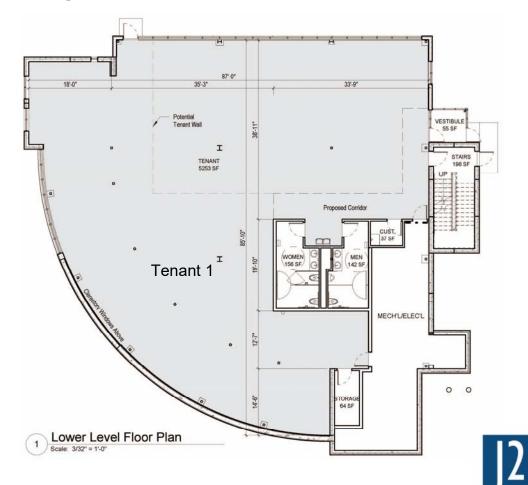

ance                                                                                               |

Broker does not guarantee the information describing this property. Interested parties are advised to independently verify the information through personal inspectors or with appropriate professionals.



Lease: \$19.00 psf / \$8,173.00 mo.

- Estimated operating expenses \$4.50 - \$5.00 psf
- New construction
- Great location
- Warm vanilla shell condition
- 1 tenant can be subdivided to 2
- Large open space
- Building signage TBD
- Tenant Allowance TBD
- Ample parking for employees and customers



Kyle Holwagner, CCIM, SIOR 701.400.5373 Kyle@DanielCompanies.com Kristyn Steckler, Senior Client Coordinator 701.527.0138 Kristyn@DanielCompanies.com

## **Floor Plan**

## **Single Tenant**



## **Optional Subdivision**





Kyle Holwagner, CCIM, SIOR 701.400.5373
Kyle@DanielCompanies.com

Kristyn Steckler, Senior Client Coordinator 701.527.0138 Kristyn@DanielCompanies.com





Kyle Holwagner, CCIM, SIOR 701.400.5373 Kyle@DanielCompanies.com Kristyn Steckler, Senior Client Coordinator 701.527.0138
Kristyn@DanielCompanies.com





Bill Daniel CCIM, Broker

701.220.2455 Bill@DanielCompanies.com



Kyle Holwagner CCIM, SIOR

701.400.5373 Kyle@DanielCompanies.com



Taylor Daniel Commercial REALTOR®

701.391.4262 Taylor@DanielCompanies.com

Serving commercial real estate clients with unmatched market knowledge, experience and a well-deserved reputation for integrity.

They know the Bismarck-Mandan commercial real estate market better than anyone.