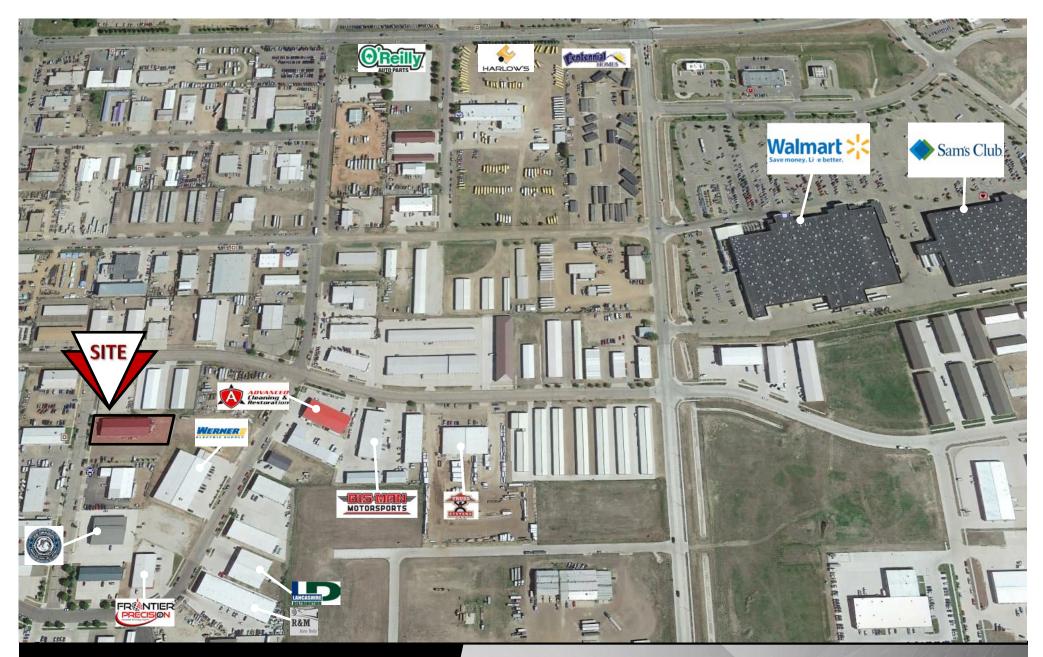

## Asking Price: \$1,200,000

- 2 x 6 Construction
- 14' Sidewalls
- (2) 14' x 12' OH Doors
- Dry Sprinkler System
- Office (1,150 sf)
- Break room
- Restroom / Shop Restroom
- Heated shop / warehouse (8,930 sf)
- Ample Parking & Yard Space
- Easy access to Airport Rd and Bismarck Expressway