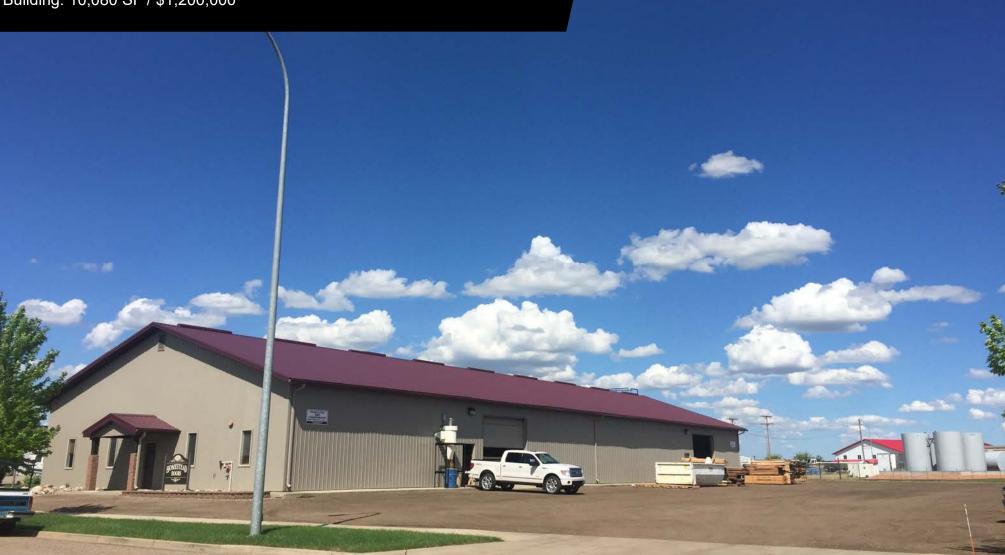

## Industrial / Warehouse Building for Sale

1315 S 20th Street - Bismarck, ND Building: 10,080 SF / \$1,200,000

Kyle Holwagner, CCIM, SIOR 701.400.5373 Kyle@DanielCompanies.com Kristyn Steckler, Senior Client Coordinator 701.527.0138 Kristyn@DanielCompanies.com

## Asking Price: \$1,200,000

- 2 x 6 Construction
- 14' Sidewalls
- (2) 14' x 12' OH Doors
- Dry Sprinkler System
- Office (1,150 sf)
- Break room
- Restroom / Shop Restroom
- Heated shop / warehouse (8,930 sf)
- Ample Parking & Yard Space
- Easy access to Airport Rd and Bismarck Expressway