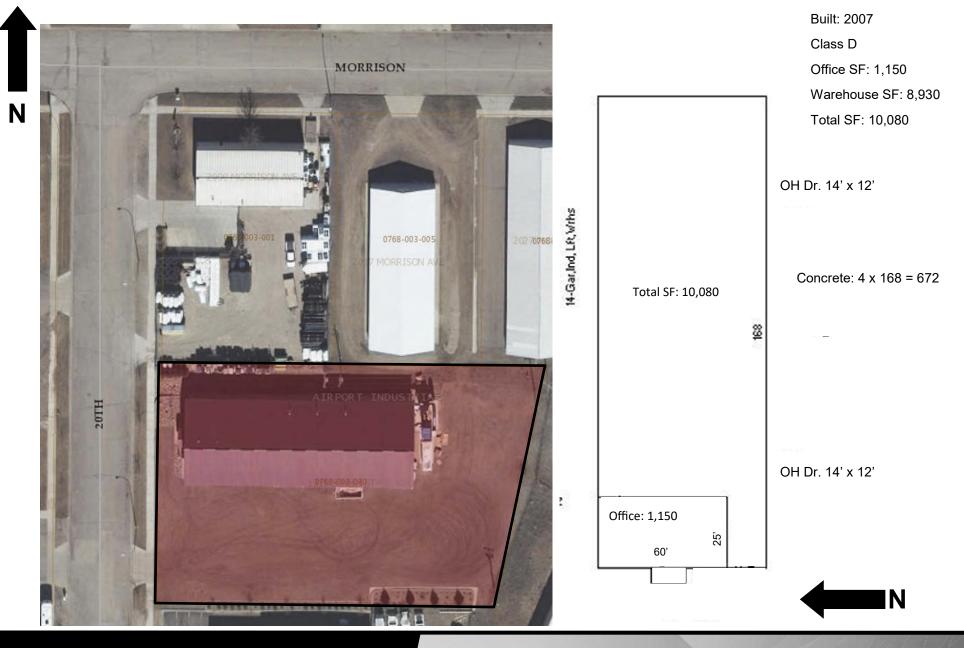

| Executive Summary for Sale                                                                                                                                  |                                                                   |
|-------------------------------------------------------------------------------------------------------------------------------------------------------------|-------------------------------------------------------------------|
| Parcel ID:                                                                                                                                                  | 0768-003-080                                                      |
| Address:                                                                                                                                                    | 1315 S 20th Street - Bismarck, ND                                 |
| Legal Description:                                                                                                                                          | AIRPORT INDUS PARK 3rd Block 3: Lot 16 and North 1/2 of Lot<br>15 |
| Asking Price:                                                                                                                                               | \$1,200,000                                                       |
| Approximate Lot Size:                                                                                                                                       | 48,678 sf                                                         |
| Approximate Building Area:                                                                                                                                  | 10,080 sf                                                         |
| Year Built:                                                                                                                                                 | 2007                                                              |
| Zoning:                                                                                                                                                     | MA Light Industrial                                               |
| Taxes 2017:                                                                                                                                                 | \$8,547.43                                                        |
| Specials:                                                                                                                                                   |                                                                   |
| Balance -                                                                                                                                                   | \$7,878.24                                                        |
| Installment -                                                                                                                                               | \$1,894.65                                                        |
| Broker does not guarantee the information describing this property. Interested parties are advised to independently verify the information through personal |                                                                   |

## Asking Price: \$1,200,000

- 2 x 6 Construction
- 14' Sidewalls
- (2) 14' x 12' OH Doors
- Dry Sprinkler System
- Office (1,150 sf)
- Break room
- Restroom / Shop Restroom
- Heated shop / warehouse (8,930 sf)
- Ample Parking & Yard Space
- Easy access to Airport Rd and Bismarck Expressway